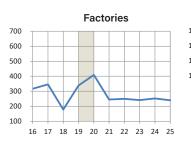

#### NON-RESIDENTIAL BUILDING WORK DONE BY SECTOR

\$M, chain volume measures, constant 2016/17 prices - Year Ended June

| Non-Residential<br>Building    9.09    8.476    6.607    8.446    8.396    9.438    10.294    12.990    12.991    13.559    12.11    11.322    10.822    11.49    1.855      Retal &<br>Worldeside trade    1.310    1.346    1.277    1.688    1.444    1.340    1.668    1.827    1.483    1.659    1.539    1.751    1.888    1.927    1.040    2.06    0.758    3.676    3.676    3.676    3.676    3.676    3.676    1.689    6.676    1.339    1.346    .21.38    1.278    1.466    5.776    1.688    1.2876    1.2896    .221%    2.21%    2.21%    2.21%    2.21%    2.21%    2.21%    2.21%    2.21%    2.21%    2.21%    2.21%    2.21%    2.21%    2.21%    2.21%    2.21%    2.21%    2.21%    2.21%    2.21%    2.21%    2.21%    2.21%    2.21%    2.21%    2.21%    2.21%    2.21%    2.21%    2.21%    2.21%    2.21%    2.21%    2.21                                                                                                                                                                                                                                                                                                                                                                                                                                                                                                                                                                                                                                                                                                                                                                                                                                                                                                                                                                                                                                                                                                                                                                                                                                          | %ch                   | 2009-10 | 2010-11 | 2011-12 | 2012-13 | 2013-14 | 2014-15 | 2015-16 | 2016-17 | 2017-18 | 2018-19 | 2019-20 | 2020-21 | 2021-22 | 2022-23 | 2023-24 | 2024-25 |
|-------------------------------------------------------------------------------------------------------------------------------------------------------------------------------------------------------------------------------------------------------------------------------------------------------------------------------------------------------------------------------------------------------------------------------------------------------------------------------------------------------------------------------------------------------------------------------------------------------------------------------------------------------------------------------------------------------------------------------------------------------------------------------------------------------------------------------------------------------------------------------------------------------------------------------------------------------------------------------------------------------------------------------------------------------------------------------------------------------------------------------------------------------------------------------------------------------------------------------------------------------------------------------------------------------------------------------------------------------------------------------------------------------------------------------------------------------------------------------------------------------------------------------------------------------------------------------------------------------------------------------------------------------------------------------------------------------------------------------------------------------------------------------------------------------------------------------------------------------------------------------------------------------------------------------------------------------------------------------------------------------------------------------------------------------------------------------------------------|-----------------------|---------|---------|---------|---------|---------|---------|---------|---------|---------|---------|---------|---------|---------|---------|---------|---------|
| Number    -2.3%    7.0%    1.5%    1.2%    3.7%    2.4%    4.4%    4.2%    8.0%    4.5%    3.0%    6.5%      Ratil &<br>vholesale rade    -3.2%    7.7%    1.4%    1.2%    1.4%    1.4%    5.5%    1.4%    5.5%    1.4%    5.5%    1.5%    1.5%    1.5%    1.5%    1.5%    1.5%    1.5%    1.5%    1.5%    1.5%    1.5%    1.5%    1.5%    1.5%    1.5%    1.5%    1.5%    1.5%    1.5%    1.5%    1.5%    1.5%    1.5%    1.5%    1.5%    1.5%    1.5%    1.5%    1.5%    1.5%    1.5%    1.5%    1.5%    1.5%    1.5%    1.5%    1.5%    1.5%    1.5%    1.5%    1.5%    1.5%    1.5%    1.5%    1.2%    1.5%    1.2%    1.5%    1.2%    1.5%    1.2%    1.5%    1.2%    1.5%    1.2%    1.5%    1.2%    1.5%    1.2%    1.5%    1.2%    1.5%    1.5%    1.5%    1.5%    1.                                                                                                                                                                                                                                                                                                                                                                                                                                                                                                                                                                                                                                                                                                                                                                                                                                                                                                                                                                                                                                                                                                                                                                                                                                                                                                                   |                       |         |         |         |         |         |         |         |         |         |         |         |         |         |         |         | 11,876  |
| Retail &<br>wholesale trade    1.310    1.346    1.727    1.098    1.444    1.340    1.658    1.827    1.463    1.650    1.539    1.75    1.888    1.927    1.091    2.05    0.751    1.895    7.286    0.766    3.36    1.3295    2.055    0.768    3.695      Transport building    13    199    19    19    18    13    0.00    3.71    154    150    4.29    3.24    2.71    2.06    2.316    2.095    2.346    2.17    1.02    1.597    1.191    1.046    1.098    1.277    1.28    2.514    3.040    2.71    2.24    2.016    2.346    2.11    2.04    2.12    2.02    2.016    2.318    2.009    1.823    2.124    3.00    3.138    1.398    1.398    1.398    1.398    1.398    1.398    1.398    1.398    1.398    1.398    1.498    1.398    1.498    1.498    1.498    1.498    1.498    1.498    1.498                                                                                                                                                                                                                                                                                                                                                                                                                                                                                                                                                                                                                                                                                                                                                                                                                                                                                                                                                                                                                                                                                                                                                                                                                                                                              |                       |         |         |         |         |         |         |         |         |         |         |         | -       |         | .,.     |         | 6.5%    |
| March Barb    -12,4%    27,5%    28,3%    -1.7%    -1.49%    72,5%    17,9%    16,5%    -19,9%    6.6%    -13,8%    13,8%    72,5%    20,9%    20,7%    30,9%      Tansport building    199    449    181    139    3.40    3.71    154    150    429    3.44    265    284    271    2.66    2.31%    2.21%    12.6%    12.5%    12.5%    12.5%    12.5%    12.5%    12.5%    12.5%    12.5%    2.31%    2.009    12.2    2.01%    2.31%    2.009    12.3    2.01%    13.5%    15.5%    10.7%    12.6%    13.5%    13.5%    10.5%    12.5%    12.5%    12.5%    13.5%    10.5%    12.5%    12.5%    13.5%    10.5%    12.5%    10.5%    12.5%    12.5%    13.5%    13.5%    13.5%    10.5%    12.5%    14.5%    12.5%    14.5%    12.5%    12.5%    12.5%    12.5%    12.5%    12.5%    12.5%    12.5%    12.5% <td>Datail 9</td> <td></td> <td>2,009</td>                                                                                                                                                                                                                                                                                                                                                                                                                                                                                                                                                                                                                                                                                                                                                                                                                                                                                                                                                                                                                                                                                         | Datail 9              |         |         |         |         |         |         |         |         |         |         |         |         |         |         |         | 2,009   |
| Transport buildings    189    149    181    139    340    371    154    150    429    374    265    284    271    246    277    300      Offices    -13.4%    -21.3%    22.3%    -23.4%    144.6%    91%    -58.6%    -26.9%    186.3%    -12.8%    2718    2.39    2.009    182.3    10.20    2.33    2.009    182.3    2.012    2.38    2.39    2.009    182.3    9.3%    13.8      Other commercial    47    49    44    19    118    75    139    74    85    188    104    98    78    67    110    122      Cher commercial    243    727    328    277    163    301    317    346    178    339    409    245    249    241    252    244    145    121    78    1046    128    101    136    101    105    102    1036    104    145                                                                                                                                                                                                                                                                                                                                                                                                                                                                                                                                                                                                                                                                                                                                                                                                                                                                                                                                                                                                                                                                                                                                                                                                                                                                                                                                                   |                       |         | -       |         | -       | -       | -       |         | -       | -       |         |         |         |         |         | -       | 3.6%    |
| 13.4%    21.3%    22.3%    23.4%    14.4%    93%    58.5%    2.6%    18.3%    12.8%    72.7%    4.6%    9.3%    12.7%    12.5%      Offices    12.17    11.26    15.9%    11.8%    2.016    13.8%    6.30%    10.7%    12.8%    55.1%    13.7%    13.6%    13.6%    13.7%    13.8%    13.7%    13.8%    13.7%    13.8%    13.7%    13.8%    13.7%    13.8%    13.7%    13.8%    13.7%    13.8%    13.7%    13.8%    13.7%    14.5%    12.7%    14.8%    13.7%    44.8%    13.7%    44.8%    13.7%    44.8%    14.5%    12.7%    14.5%    12.1%    13.8%    12.7%    14.5%    12.1%    13.8%    13.7%    13.8%    13.7%    33.9%    33.8%    13.9%    14.5%    14.5%    14.5%    14.5%    14.5%    14.5%    14.5%    14.5%    14.5%    14.5%    14.5%    14.5%    14.5%    14.5%    14.5%    14.5%    14.5%    14.5%<                                                                                                                                                                                                                                                                                                                                                                                                                                                                                                                                                                                                                                                                                                                                                                                                                                                                                                                                                                                                                                                                                                                                                                                                                                                                            |                       | 189     | 149     | 181     | 139     | 340     | 371     | 154     | 150     | 429     | 374     | 265     | 284     | 271     | 246     | 277     | 306     |
| Offices    -17.8%    -7.5%    4.8%    2.01%    -3.8%    6.0%    10.7%    -12.8%    51%    19.7%    -10.7%    -13.4%    -13.4%    -13.3%    0.3%    0.3%    0.1%    12.8%    51%    19.7%    10.7%    -14.6%    12.1%    -14.6%    13.4%    -13.4%    -13.3%    0.3%    2.2%    11.1    12.2%      Cher commercial    23.3%    3.8%    -10.4%    168.8%    -0.7%    -3.8%    66.9%    -47.0%    14.5%    12.1%    -4.6%    5.2%    2.0%    -4.6%    2.0%    2.0%    2.0%    2.0%    2.0%    2.0%    2.0%    2.0%    2.0%    2.0%    2.0%    2.0%    2.0%    2.0%    2.0%    2.0%    2.0%    2.0%    2.0%    2.0%    2.0%    2.0%    2.0%    2.0%    2.0%    2.0%    2.0%    2.0%    2.0%    2.0%    2.0%    2.0%    2.0%    2.0%    2.0%    2.0%    2.0%    2.0%    2.0%    2.0%    2.0%    2.0%                                                                                                                                                                                                                                                                                                                                                                                                                                                                                                                                                                                                                                                                                                                                                                                                                                                                                                                                                                                                                                                                                                                                                                                                                                                                                                 | Transport buildings   | -13.4%  | -21.3%  | 22.1%   | -23.4%  | 144.6%  | 9.1%    | -58.5%  | -2.6%   | 186.3%  | -12.8%  | -29.1%  | 7.2%    | -4.6%   | -9.3%   | 12.7%   | 10.5%   |
| -47.8%    -7.5%    41.8%    20.1%    -3.8%    -8.0%    10.7%    -1.2.8%    51.5%    19.7%    -1.0.8%    -1.3.4%    -4.3.8%    -4.3.8%    9.3.8%    13.5      Other commercial    33.9%    3.8%    -10.4%    168.8%    -0.76    -36.8%    66.9%    -47.0%    121.5%    -44.6%    -5.7%    -20.8%    12.4%    12.4%    12.4%    12.4%    12.4%    12.4%    12.4%    12.4%    12.4%    12.4%    12.4%    12.4%    12.4%    12.4%    12.4%    12.4%    12.4%    12.4%    12.4%    12.4%    12.4%    12.4%    12.4%    12.4%    12.4%    12.4%    12.4%    12.4%    12.4%    12.4%    12.4%    12.4%    12.4%    12.4%    12.4%    12.4%    12.4%    12.4%    12.4%    12.4%    12.4%    12.4%    12.4%    12.4%    12.4%    12.4%    12.4%    12.4%    12.4%    12.4%    12.4%    12.4%    12.4%    12.4%    12.4%    12.4%    12.4% <t< td=""><td></td><td>1,217</td><td>1,126</td><td>1,597</td><td>1,918</td><td>1,846</td><td>1,698</td><td>1,879</td><td>1,638</td><td>2,541</td><td>3,043</td><td>2,716</td><td>2,319</td><td>2,009</td><td>1,923</td><td>2,102</td><td>2,386</td></t<>                                                                                                                                                                                                                                                                                                                                                                                                                                                                                                                                                                                                                                                                                                                                                                                                                                                                                                                                                                                                       |                       | 1,217   | 1,126   | 1,597   | 1,918   | 1,846   | 1,698   | 1,879   | 1,638   | 2,541   | 3,043   | 2,716   | 2,319   | 2,009   | 1,923   | 2,102   | 2,386   |
| Other commercial    33.9%    3.8%    -10.4%    18.8%    -0.7%    -36.8%    86.9%    -47.0%    12.1%    14.6%    -5.7%    -20.8%    12.3%    27.8%    12.1%    22.3%    12.1%    20.5%    12.3%    27.8%    12.1%    33.9    40.9    24.5    24.9    24.1    25.2%    24.4%    22.3%    12.1%    20.5%    12.3%    27.8%    12.3%    27.8%    12.3%    27.8%    12.3%    27.8%    27.8%    27.8%    27.8%    27.8%    27.8%    27.8%    27.8%    27.8%    27.8%    27.8%    27.8%    27.8%    27.8%    27.8%    27.8%    27.8%    27.8%    27.8%    27.8%    27.8%    27.8%    27.8%    27.8%    27.8%    27.8%    27.8%    27.8%    27.8%    27.8%    27.8%    27.8%    27.8%    27.8%    27.8%    27.8%    27.8%    27.8%    27.8%    27.8%    27.8%    27.8%    27.8%    27.8%    27.8%    27.8%    27.8%    27.8%    27.8%                                                                                                                                                                                                                                                                                                                                                                                                                                                                                                                                                                                                                                                                                                                                                                                                                                                                                                                                                                                                                                                                                                                                                                                                                                                                   | Offices               | -47.8%  | -7.5%   | 41.8%   | 20.1%   | -3.8%   | -8.0%   | 10.7%   | -12.8%  | 55.1%   | 19.7%   | -10.7%  | -14.6%  | -13.4%  | -4.3%   | 9.3%    | 13.5%   |
| 33.9%    3.8%    -10.4%    168.%    -0.7%    -3.6.%    66.9%    -4.70%    14.5%    12.17%    -44.6%    -5.7%    -2.0.8%    12.3%    27.8    27.8    27.8    27.8    27.8    27.8    27.8    27.8    37.9    38.6    37.9    34.6    17.8    33.9    40.9    24.5    24.9    24.1    25.2    24.4      -23.2%    12.5%    -15.5%    -12.2%    88.5%    5.2%    9.2%    10.04    1455    12.17    97.8    6.6%    4.4%    4.8%      Marehouses    71    192    71    37.7    621    86.6    10.4    71    82    12.4    44.9%    10.7%    13.8    101    81.8    83.9      Agriculture &    36.6%    160.8%    163.9%    -63.1%    -48.2%    82.0%    20.6%    32.0%    16.6%    50.0%    11.2%    0.6%    10.6%    10.6%    10.6%    10.6%    10.6%    10.6%    10.6%    10.6%    10.6%                                                                                                                                                                                                                                                                                                                                                                                                                                                                                                                                                                                                                                                                                                                                                                                                                                                                                                                                                                                                                                                                                                                                                                                                                                                                                                          |                       | 47      | 49      | 44      | 119     | 118     | 75      | 139     | 74      | 85      | 188     | 104     | 98      | 78      | 87      | 111     | 123     |
| Factories    -2.3.%    12.1%    20.5%    -15.3%    -41.3%    85.1%    5.2%    9.0%    -48.5%    90.2%    10.7%    -40.1%    19%    -3.3%    4.4%    -1.2%      Warehouse    -635    640    737    621    545    10.28    10.81    1.816    -26.5%    44.96    -16.7%    -19.3%    6.9%    12.8%    9.4%      Agriculture & aqueculture    71    192    71    37    67    86    104    71    82    124    137    138    101    81    88    9.0%    12.8%    2.9%    2.0%    3.0%    16.6%    50.0%    11.2%    12.8%    9.8%    10.1    81    88    10.1    81    8.8%    2.0%    3.2%    3.2%    12.8%    12.8%    12.8%    12.8%    12.8%    12.8%    12.8%    12.8%    12.8%    12.8%    12.8%    12.8%    12.8%    12.8%    12.8%    12.8%    12.8%    12.8%    12.8%    12.8%                                                                                                                                                                                                                                                                                                                                                                                                                                                                                                                                                                                                                                                                                                                                                                                                                                                                                                                                                                                                                                                                                                                                                                                                                                                                                                               | Other commercial      | 33.9%   | 3.8%    | -10.4%  | 168.8%  | -0.7%   | -36.8%  | 86.9%   | -47.0%  | 14.5%   | 121.7%  | -44.6%  | -5.7%   | -20.8%  | 12.3%   | 27.8%   | 10.0%   |
| -23.2%    12.1%    20.5%    -15.3%    -41.3%    65.3%    5.2%    9.0%    -48.5%    90.2%    20.7%    -40.1%    19%    -3.3%    4.4%    -4.8      Warehouses    635    640    737    621    545    10.28    10.81    1.81    1.366    10.44    1.455    12.11    978    0.046    1.180    1.28%    9.2%    15.6%    -26.5%    44.9%    -16.7%    19.3%    6.9%    12.8%    9.4%      Agriculture &    39.6%    169.8%    -63.1%    -48.2%    82.0%    20.6%    -32.0%    16.6%    50.0%    11.2%    6.6%    -19.4%    7.7%    19.4%    7.7%    19.4%    7.7%    19.4%    7.7%    19.4%    7.7%    19.4%    4.0%    36.3%    35.2%    0.3%    1.3%    1.413    1.6%    1.1%    1.1%    1.1%    1.1%    1.49    1.47    1.3%    4.1%    36.3%    35.2%    0.3%    1.3%    1.6%    7.1%    7.2%    7.6%                                                                                                                                                                                                                                                                                                                                                                                                                                                                                                                                                                                                                                                                                                                                                                                                                                                                                                                                                                                                                                                                                                                                                                                                                                                                                             |                       | 243     | 272     | 328     | 277     | 163     | 301     | 317     | 346     | 178     | 339     | 409     | 245     | 249     | 241     | 252     | 240     |
| Warehouses    -14.5%    0.8%    15.1%    -15.2%    22.2%    88.5%    5.2%    9.2%    15.6%    -26.5%    44.9%    -16.7%    -19.3%    6.9%    12.8%    9.4%      Agriculture &<br>aquaculture    89.6%    169.8%    -63.1%    -48.2%    82.0%    29.0%    20.6%    -32.0%    16.6%    50.0%    11.2%    0.6%    -26.9%    -19.4%    77    72    75    82    100      Other industrial    -36.0%    77%    19.4%    94.7%    -43.2%    -25.6%    -40.7%    125.7%    84.7%    19.7%    -13.%    -47.2%    -7.1%    3.6%    10.6%    22.3      Education    195.9%    -1.5%    -40.0%    -30.0%    1.7%    0.2%    4.6%    36.3%    35.2%    0.3%    1.3%    -16.0%    -47.2%    -7.1%    4.6%    2.337    1.962    1.822    1.737    1.688    1.73      Education    195.9%    -1.5%    7.40    7.3%    -42.6%    -42.9%    -4                                                                                                                                                                                                                                                                                                                                                                                                                                                                                                                                                                                                                                                                                                                                                                                                                                                                                                                                                                                                                                                                                                                                                                                                                                                                    | Factories             | -23.2%  | 12.1%   | 20.5%   | -15.3%  | -41.3%  | 85.1%   | 5.2%    | 9.0%    | -48.5%  | 90.2%   | 20.7%   | -40.1%  | 1.9%    | -3.3%   | 4.4%    | -4.8%   |
| -14.5%  0.8%  15.1%  -15.8%  -12.2%  88.5%  5.2%  9.2%  15.6%  -26.5%  44.9%  -16.7%  -19.3%  6.9%  12.8%  9.4%    Agriculture &<br>aquaculture  71  192  71  37  67  86  104  71  82  124  137  138  101  81  88  00    Agriculture &<br>aquaculture  47  51  61  119  67  50  30  67  124  149  147  77  72  75  82  100    Other industrial  47  51  61  119  67  50  30  67  124  149  147  77  72  75  82  100    Cher industrial  7.7%  19.4%  4.4.7%  -4.0.7%  12.5%  84.7%  19.7%  -1.3%  -47.2%  -7.1%  3.6%  106.6%  2.337  1.962  1.822  1.737  1.688  1.73    Education  195.9  6.3  75  64  10  63  62  55  24 <td rowspan="2">Warehouses</td> <td>635</td> <td>640</td> <td>737</td> <td>621</td> <td>545</td> <td>1,028</td> <td>1,081</td> <td>1,181</td> <td>1,366</td> <td>1,004</td> <td>1,455</td> <td>1,211</td> <td>978</td> <td>1,046</td> <td>1,180</td> <td>1,291</td>                                                                                                                                                                                                                                                                                                                                                                                                                                                                                                                                                                                                                                                                                                                                                                                                                                                                                                                                                                                                                                                                                                                                                                                                 | Warehouses            | 635     | 640     | 737     | 621     | 545     | 1,028   | 1,081   | 1,181   | 1,366   | 1,004   | 1,455   | 1,211   | 978     | 1,046   | 1,180   | 1,291   |
| Agriculture again    89.6%    169.8%    -63.1%    -48.2%    82.0%    29.0%    20.6%    -32.0%    16.6%    50.0%    11.2%    0.6%    -26.9%    -19.4%    7.7%    15.7%      Other industrial    -36.0%    7.7%    19.4%    94.7%    -43.2%    -25.6%    -40.7%    125.7%    84.7%    19.7%    -1.3%    -47.2%    -7.1%    3.6%    10.6%    2.337    1.962    1.822    1.737    1.688    1.73      Education    195.9%    -1.5%    -40.0%    -30.6%    1.7%    0.2%    4.6%    36.3%    35.2%    0.3%    1.3%    -16.0%    -7.1%    -4.7%    -2.8%    2.77      Religion    59    63    7.5    64    110    63    36    20    55    24    18    44    53    57    70    73      Aged care facilities    7.6%    19.0%    -15.8%    7.3%    -42.6%    -42.9%    -45.2%    178.7%    -55.9%    -26.1%    144.5%                                                                                                                                                                                                                                                                                                                                                                                                                                                                                                                                                                                                                                                                                                                                                                                                                                                                                                                                                                                                                                                                                                                                                                                                                                                                                     |                       | -14.5%  | 0.8%    | 15.1%   | -15.8%  | -12.2%  | 88.5%   | 5.2%    | 9.2%    | 15.6%   | -26.5%  | 44.9%   | -16.7%  | -19.3%  | 6.9%    | 12.8%   | 9.4%    |
| $ \begin{array}{c c c c c c c c c c c c c c c c c c c $                                                                                                                                                                                                                                                                                                                                                                                                                                                                                                                                                                                                                                                                                                                                                                                                                                                                                                                                                                                                                                                                                                                                                                                                                                                                                                                                                                                                                                                                                                                                                                                                                                                                                                                                                                                                                                                                                                                                                                                                                                         | Agriculture &         | 71      | 192     | 71      | 37      | 67      | 86      | 104     | 71      | 82      | 124     | 137     | 138     | 101     | 81      | 88      | 101     |
| Other industrial    -36.0%    77%    19.4%    94.7%    -43.2%    -25.6%    -40.7%    125.7%    84.7%    19.7%    1.3%    -47.2%    -71%    3.6%    10.6%    23.8%      Education    195.9%    -1.5%    -40.0%    -30.6%    1.7%    0.2%    4.6%    36.3%    35.2%    0.3%    1.3%    -46.0%    -71%    -4.7%    -2.7%    2.73      Religion    59    63    75    64    110    63    36    20    55    24    18    44    53    57    70    73      Aged care facilities    76%    19.0%    -15.8%    73.7%    -42.6%    -42.9%    -45.2%    178.7%    -56.9%    -26.1%    144.5%    201%    81.%    21.7%    50.9%      Aged care facilities    731    159    203    250    33.6    33.5    42.5    413    700    594    48.5    536    536    531    574    600    600                                                                                                                                                                                                                                                                                                                                                                                                                                                                                                                                                                                                                                                                                                                                                                                                                                                                                                                                                                                                                                                                                                                                                                                                                                                                                                                          | aquaculture           | 89.6%   | 169.8%  | -63.1%  | -48.2%  | 82.0%   | 29.0%   | 20.6%   | -32.0%  | 16.6%   | 50.0%   | 11.2%   | 0.6%    | -26.9%  | -19.4%  | 7.7%    | 15.7%   |
| $ \begin{array}{ c c c c c c c c c c c c c c c c c c c$                                                                                                                                                                                                                                                                                                                                                                                                                                                                                                                                                                                                                                                                                                                                                                                                                                                                                                                                                                                                                                                                                                                                                                                                                                                                                                                                                                                                                                                                                                                                                                                                                                                                                                                                                                                                                                                                                                                                                                                                                                         | Other inductrial      | 47      | 51      | 61      | 119     | 67      | 50      | 30      | 67      | 124     | 149     | 147     | 77      | 72      | 75      | 82      | 101     |
| Education  195.9%  -1.5%  -40.0%  -30.6%  1.7%  0.2%  4.6%  36.3%  35.2%  0.3%  1.3%  -16.0%  -7.1%  -4.7%  -2.8%  2.7%    Religion  59  63  75  64  110  63  36  20  55  24  18  44  53  57  70  73    Aged care facilities  231  159  203  250  336  335  425  413  700  594  485  536  536  531  574  600    Aged care facilities  231  159  203  250  336  335  425  413  700  594  485  536  536  531  574  600    Aged care facilities  810  744  612  782  1,037  1,512  1,141  759  729  687  696  1,040  1,264  1,187  948  900    (non-aged care)  2.9%  -8.1%  -17.7%  27.9%  32.5%  45.9%  -24.5%  -33.5%  -4.0%                                                                                                                                                                                                                                                                                                                                                                                                                                                                                                                                                                                                                                                                                                                                                                                                                                                                                                                                                                                                                                                                                                                                                                                                                                                                                                                                                                                                                                                                    |                       | -36.0%  | 7.7%    | 19.4%   | 94.7%   | -43.2%  | -25.6%  | -40.7%  | 125.7%  | 84.7%   | 19.7%   | -1.3%   | -47.2%  | -7.1%   | 3.6%    | 10.6%   | 22.3%   |
| 195.9%  -1.5%  -40.0%  -30.6%  1.7%  0.2%  4.6%  36.3%  35.2%  0.3%  1.3%  -16.0%  -7.1%  -4.7%  -2.8%  2.7%    Religion  59  63  75  64  110  63  36  20  55  24  18  44  53  57  70  73    23.6%  7.6%  19.0%  -15.8%  73.7%  -42.6%  -42.9%  -45.2%  178.7%  -55.9%  -26.1%  144.5%  20.1%  81%  21.7%  50    Aged care facilities  231  159  203  250  336  335  425  413  700  594  485  536  536  531  574  600    Aged care facilities  810  744  612  782  1.037  1,512  1,141  759  729  687  696  1,040  1,264  1,187  948  900  600  600  2,15%  -6.0%  -20.2%  -4.2%  -33.5%  -4.0%  -5.7%  1,2%  49.4%  21.5%  6.0%                                                                                                                                                                                                                                                                                                                                                                                                                                                                                                                                                                                                                                                                                                                                                                                                                                                                                                                                                                                                                                                                                                                                                                                                                                                                                                                                                                                                                                                                | Education             | 2,858   | 2,815   | 1,689   | 1,171   | 1,191   | 1,194   | 1,249   | 1,702   | 2,301   | 2,308   | 2,337   | 1,962   | 1,822   | 1,737   | 1,688   | 1,733   |
| Religion    23.6%    7.6%    19.0%    -15.8%    73.7%    -42.6%    -42.9%    -45.2%    178.7%    -55.9%    2.61%    144.5%    20.1%    8.1%    21.7%    5.09      Aged care facilities    231    159    203    250    336    335    425    413    700    594    485    536    536    531    574    607      -30.5%    -31.4%    27.9%    23.4%    34.2%    -0.2%    26.7%    -2.7%    69.3%    -15.1%    1.06%    -0.1%    -0.9%    82.2%    5.79      Health facilities<br>(non-aged care)    810    744    612    782    1.037    1,512    1,141    759    729    687    696    1,040    1,264    1,187    948    904      (non-aged care)    2.9%    -8.1%    -17.7%    27.9%    32.5%    45.9%    -24.5%    -33.5%    -4.0%    -5.7%    1.2%    49.4%    21.5%    -6.0%    -20.2%    -4.2%      Enterta                                                                                                                                                                                                                                                                                                                                                                                                                                                                                                                                                                                                                                                                                                                                                                                                                                                                                                                                                                                                                                                                                                                                                                                                                                                                                     |                       | 195.9%  | -1.5%   | -40.0%  | -30.6%  | 1.7%    | 0.2%    | 4.6%    | 36.3%   | 35.2%   | 0.3%    | 1.3%    | -16.0%  | -7.1%   | -4.7%   | -2.8%   | 2.7%    |
| 23.6%    7.6%    19.0%    -15.8%    73.7%    -42.6%    -42.9%    -45.2%    178.7%    -55.9%    -26.1%    144.5%    20.1%    8.1%    21.7%    5.09      Aged care facilities    231    159    203    250    336    335    425    413    700    594    485    536    536    531    574    600      Aged care facilities    -30.5%    -31.4%    27.9%    23.4%    34.2%    -0.2%    26.7%    -2.7%    69.3%    -15.1%    -18.5%    10.6%    -0.1%    -0.9%    8.2%    5.77      Health facilities<br>(non-aged care)    810    744    612    782    1,037    1,512    1,141    759    729    687    696    1,040    1,264    1,187    948    904      (non-aged care)    2.9%    -8.1%    -17.7%    27.9%    32.5%    45.9%    -24.5%    -33.5%    -4.0%    -5.7%    1.2%    49.4%    21.5%    -6.0%    -20.2%    -4.2                                                                                                                                                                                                                                                                                                                                                                                                                                                                                                                                                                                                                                                                                                                                                                                                                                                                                                                                                                                                                                                                                                                                                                                                                                                                             | Policion              | 59      | 63      | 75      | 64      | 110     | 63      | 36      | 20      | 55      | 24      | 18      | 44      | 53      | 57      | 70      | 73      |
| Aged care facilities  -30.5%  -31.4%  27.9%  23.4%  34.2%  -0.2%  26.7%  -2.7%  69.3%  -15.1%  -18.5%  10.6%  -0.1%  -0.9%  8.2%  5.79    Health facilities<br>(non-aged care)  810  744  612  782  1,037  1,512  1,141  759  729  687  696  1,040  1,264  1,187  948  908    (non-aged care)  2.9%  -8.1%  -17.7%  27.9%  32.5%  45.9%  -24.5%  -33.5%  -4.0%  -5.7%  696  1,040  1,264  1,187  948  908    (non-aged care)  2.9%  -8.1%  -17.7%  27.9%  32.5%  45.9%  -24.5%  -33.5%  -4.0%  -5.7%  12.8%  91.4%  21.5%  -6.0%  -20.2%  -4.2%    Entertainment &<br>Recreation  518  417  644  653  766  615  397  886  1,010  874  834  921  788  699  695  743    Accommodation  366  164  298  219                                                                                                                                                                                                                                                                                                                                                                                                                                                                                                                                                                                                                                                                                                                                                                                                                                                                                                                                                                                                                                                                                                                                                                                                                                                                                                                                                                                         | neligion              | 23.6%   | 7.6%    | 19.0%   | -15.8%  | 73.7%   | -42.6%  | -42.9%  | -45.2%  | 178.7%  | -55.9%  | -26.1%  | 144.5%  | 20.1%   | 8.1%    | 21.7%   | 5.0%    |
| $\begin{array}{ c c c c c c c c c c c c c c c c c c c$                                                                                                                                                                                                                                                                                                                                                                                                                                                                                                                                                                                                                                                                                                                                                                                                                                                                                                                                                                                                                                                                                                                                                                                                                                                                                                                                                                                                                                                                                                                                                                                                                                                                                                                                                                                                                                                                                                                                                                                                                                          | Aged care facilities  | 231     | 159     | 203     | 250     | 336     | 335     | 425     | 413     | 700     | 594     | 485     | 536     | 536     | 531     | 574     | 607     |
| Instruction register for the formation of t |                       | -30.5%  | -31.4%  | 27.9%   | 23.4%   | 34.2%   | -0.2%   | 26.7%   | -2.7%   | 69.3%   | -15.1%  | -18.5%  | 10.6%   | -0.1%   | -0.9%   | 8.2%    | 5.7%    |
| Image: Properties of the second se |                       | 810     | 744     | 612     | 782     | 1,037   | 1,512   | 1,141   | 759     | 729     | 687     | 696     | 1,040   | 1,264   | 1,187   | 948     | 908     |
| Conternamental 26.1%  -19.6%  54.6%  1.4%  17.2%  -19.7%  -35.5%  123.4%  14.0%  -13.5%  -4.6%  10.4%  -14.4%  -11.3%  -0.6%  6.99    Accommodation  366  164  298  219  164  184  218  429  717  879  1,681  1,124  697  430  502  573    Accommodation  -39.9%  -55.1%  81.8%  -26.5%  -25.4%  12.5%  18.7%  96.5%  66.9%  22.6%  91.2%  -33.1%  -38.0%  -38.3%  16.6%  14.3%    Other non-residential  507  289  339  378  742  645  647  730  610  848  737  561  521  555  639  689                                                                                                                                                                                                                                                                                                                                                                                                                                                                                                                                                                                                                                                                                                                                                                                                                                                                                                                                                                                                                                                                                                                                                                                                                                                                                                                                                                                                                                                                                                                                                                                                        | (non-aged care)       | 2.9%    | -8.1%   | -17.7%  | 27.9%   | 32.5%   | 45.9%   | -24.5%  | -33.5%  | -4.0%   | -5.7%   | 1.2%    | 49.4%   | 21.5%   | -6.0%   | -20.2%  | -4.2%   |
| Accommodation  366  164  298  219  164  184  218  429  717  879  1,681  1,124  697  430  502  573    Accommodation  -39.9%  -55.1%  81.8%  -26.5%  -25.4%  12.5%  18.7%  96.5%  66.9%  22.6%  91.2%  -33.1%  -38.0%  -38.3%  16.6%  14.3%    Other non-residential  507  289  339  378  742  645  647  730  610  848  737  561  521  555  639  683                                                                                                                                                                                                                                                                                                                                                                                                                                                                                                                                                                                                                                                                                                                                                                                                                                                                                                                                                                                                                                                                                                                                                                                                                                                                                                                                                                                                                                                                                                                                                                                                                                                                                                                                              |                       | 518     | 417     | 644     | 653     | 766     | 615     | 397     | 886     | 1,010   | 874     | 834     | 921     | 788     | 699     | 695     | 743     |
| Accommodation  -39.9%  -55.1%  81.8%  -26.5%  -25.4%  12.5%  18.7%  96.5%  66.9%  22.6%  91.2%  -33.1%  -38.0%  -38.3%  16.6%  14.3%    Other non-residential  507  289  339  378  742  645  647  730  610  848  737  561  521  555  639  689                                                                                                                                                                                                                                                                                                                                                                                                                                                                                                                                                                                                                                                                                                                                                                                                                                                                                                                                                                                                                                                                                                                                                                                                                                                                                                                                                                                                                                                                                                                                                                                                                                                                                                                                                                                                                                                   |                       | -26.1%  | -19.6%  | 54.6%   | 1.4%    | 17.2%   | -19.7%  | -35.5%  | 123.4%  | 14.0%   | -13.5%  | -4.6%   | 10.4%   | -14.4%  | -11.3%  | -0.6%   | 6.9%    |
| -39.9%  -55.1%  81.8%  -26.5%  -25.4%  12.5%  18.7%  96.5%  66.9%  22.6%  91.2%  -33.1%  -38.0%  -38.3%  16.6%  14.3'    Other non-residential  507  289  339  378  742  645  647  730  610  848  737  561  521  555  639  68'                                                                                                                                                                                                                                                                                                                                                                                                                                                                                                                                                                                                                                                                                                                                                                                                                                                                                                                                                                                                                                                                                                                                                                                                                                                                                                                                                                                                                                                                                                                                                                                                                                                                                                                                                                                                                                                                  | Accommodation         | 366     | 164     | 298     | 219     | 164     | 184     | 218     | 429     | 717     | 879     | 1,681   | 1,124   | 697     | 430     | 502     | 573     |
| Other non-residential                                                                                                                                                                                                                                                                                                                                                                                                                                                                                                                                                                                                                                                                                                                                                                                                                                                                                                                                                                                                                                                                                                                                                                                                                                                                                                                                                                                                                                                                                                                                                                                                                                                                                                                                                                                                                                                                                                                                                                                                                                                                           |                       | -39.9%  | -55.1%  | 81.8%   | -26.5%  | -25.4%  | 12.5%   | 18.7%   | 96.5%   | 66.9%   | 22.6%   | 91.2%   | -33.1%  | -38.0%  | -38.3%  | 16.6%   | 14.3%   |
|                                                                                                                                                                                                                                                                                                                                                                                                                                                                                                                                                                                                                                                                                                                                                                                                                                                                                                                                                                                                                                                                                                                                                                                                                                                                                                                                                                                                                                                                                                                                                                                                                                                                                                                                                                                                                                                                                                                                                                                                                                                                                                 | Other non-residential | 507     | 289     | 339     | 378     | 742     | 645     | 647     | 730     | 610     | 848     | 737     | 561     | 521     | 555     | 639     | 681     |
|                                                                                                                                                                                                                                                                                                                                                                                                                                                                                                                                                                                                                                                                                                                                                                                                                                                                                                                                                                                                                                                                                                                                                                                                                                                                                                                                                                                                                                                                                                                                                                                                                                                                                                                                                                                                                                                                                                                                                                                                                                                                                                 |                       | 176.8%  | -43.0%  | 17.4%   | 11.7%   | 96.1%   | -13.1%  | 0.4%    | 12.8%   | -16.4%  | 39.0%   | -13.2%  | -23.9%  | -7.1%   | 6.6%    | 15.1%   | 6.5%    |