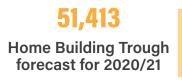

New home building in Victoria hit a peak of over 75,000 new commencements during 2017/18. The decline of house prices in the Melbourne market since mid-2017 has driven new home building activity lower and both buyers and builders have held off participating in the market until they were satisfied that prices had stabilised. Leading indicators, such as building approvals suggest that new home starts are set to continue dropping over the medium term at least. Our expectation is that activity will reach its low point in 2020/21 at just over 51,400 new starts across the state. By the end of the forecast horizon in 2024/25, the volume of new home building in Victoria is projected to be back above 63,000 with a stronger pace of growth on the high density side of the market.