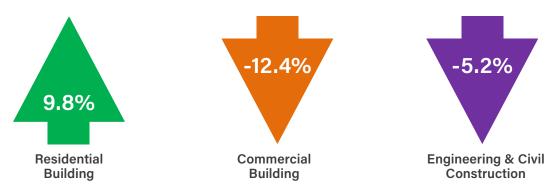

,000 new commencements during 2017/18. The decline of house prices in the Melbourne market since mid-2017 has driven new home building activity lower and both buyers and builders have held off participating in the market until they were satisfied that prices had stabilised. Leading indicators, such as building approvals suggest that new home starts are set to continue dropping over the medium term at least. Our expectation is that activity will reach its low point in 2020/21 at just over 51,400 new starts across the state. By the end of the forecast horizon in 2024/25, the volume of new home building in Victoria is projected to be back above 63,000 with a stronger pace of growth on the high density side of the market.



#### Master Builders forecast Change in Activity: 2019/20 v 2024/25



# VC S GRAPHS & TABLES

## **RESIDENTIAL BUILDING**

#### **RESIDENTIAL BUILDING WORK DONE BY SECTOR**

\$M, chain volume measures, constant 2016/17 prices - Year Ended June

| %ch                        | 2009-10 | 2010-11 | 2011-12 | 2012-13 | 2013-14 | 2014-15 | 2015-16 | 2016-17 | 2017-18 | 2018-19 | 2019-20 | 2020-21 | 2021-22 | 2022-23 | 2023-24 | 2024-25 |
|----------------------------|---------|---------|---------|---------|---------|---------|---------|---------|---------|---------|---------|---------|---------|---------|---------|---------|
| Residential Building       | 15,994  | 17,461  | 17,442  | 17,766  | 17,450  | 19,000  | 21,698  | 22,764  | 23,330  | 24,634  | 20,932  | 18,950  | 19,169  | 20,486  | 21,746  | 22,987  |
|                            | 10.5%   | 9.2%    |