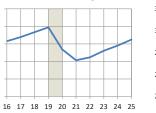

#### **RESIDENTIAL BUILDING WORK DONE BY SECTOR**

\$M, chain volume measures, constant 2016/17 prices - Year Ended June

| %ch                        | 2009-10 | 2010-11 | 2011-12 | 2012-13 | 2013-14 | 2014-15 | 2015-16 | 2016-17 | 2017-18 | 2018-19 | 2019-20 | 2020-21 | 2021-22 | 2022-23 | 2023-24 | 2024-25 |
|----------------------------|---------|---------|---------|---------|---------|---------|---------|---------|---------|---------|---------|---------|---------|---------|---------|---------|
| Residential Building       | 15,994  | 17,461  | 17,442  | 17,766  | 17,450  | 19,000  | 21,698  | 22,764  | 23,330  | 24,634  | 20,932  | 18,950  | 19,169  | 20,486  | 21,746  | 22,987  |
|                            | 10.5%   | 9.2%    | -0.1%   | 1.9%    | -1.8%   | 8.9%    | 14.2%   | 4.9%    | 2.5%    | 5.6%    | -15.0%  | -9.5%   | 1.2%    | 6.9%    | 6.2%    | 5.7%    |
| Houses                     | 10,512  | 10,766  | 9,869   | 9,379   | 8,816   | 9,614   | 10,706  | 11,052  | 11,334  | 11,988  | 10,838  | 10,102  | 9,903   | 10,387  | 10,986  | 11,500  |
|                            | 9.8%    | 2.4%    | -8.3%   | -5.0%   | -6.0%   | 9.0%    | 11.4%   | 3.2%    | 2.5%    | 5.8%    | -9.6%   | -6.8%   | -2.0%   | 4.9%    | 5.8%    | 4.7%    |
| Other Dwellings            | 3,446   | 4,462   | 5,104   | 5,809   | 5,935   | 6,763   | 8,310   | 8,775   | 9,330   | 9,886   | 7,361   | 6,129   | 6,464   | 7,214   | 7,804   | 8,486   |
|                            | 26.4%   | 29.5%   | 14.4%   | 13.8%   | 2.2%    | 14.0%   | 22.9%   | 5.6%    | 6.3%    | 6.0%    | -25.5%  | -16.7%  | 5.5%    | 11.6%   | 8.2%    | 8.7%    |
| Alterations &<br>Additions | 2,357   | 2,507   | 2,647   | 2,682   | 2,769   | 2,666   | 2,685   | 2,937   | 2,666   | 2,761   | 2,733   | 2,719   | 2,801   | 2,885   | 2,957   | 3,001   |
|                            | -7.4%   | 6.4%    | 5.6%    | 1.3%    | 3.2%    | -3.7%   | 0.7%    | 9.4%    | -9.2%   | 3.5%    | -1.0%   | -0.5%   | 3.0%    | 3.0%    | 2.5%    | 1.5%    |