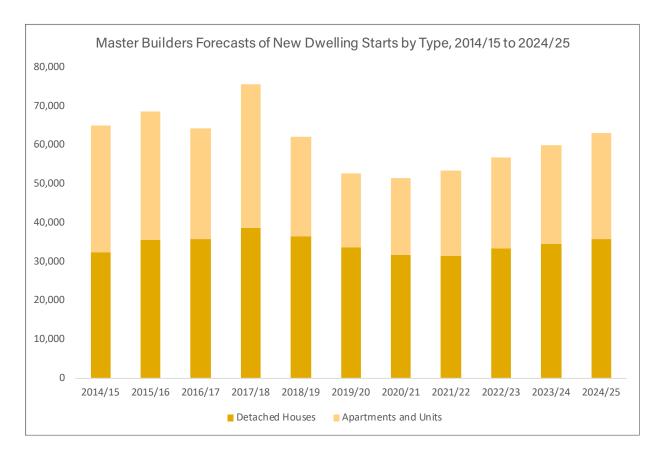

#### 75,558

Number of New Homes Started at Peak in 2017/18

In aggregate, the medium term outlook for building and construction activity in Victoria is mixed. The next few years are likely to see activity move lower, largely as a result of developments in the residential building space. Our forecasts envisage a 6.5% drop in total construction activity during 2019/20, followed by a 7.9% contraction in 2020/21 and a 1.5% decline in 2021/22 bringing activity to a trough of \$46.0 billion. Once the recovery makes its presence felt, the pace of growth is likely to be reasonably favourable with activity projected to expand by 3.3% in 2022/23, 3.0% in 2023/24 and 2.6% in 2024/25. By the end of the forecast horizon in 2024/25, total construction activity is anticipated to have returned to 2019/20 levels.

New home building in Victoria hit a peak of over 75,000 new commencements during 2017/18. The decline of house prices in the Melbourne market since mid-2017 has driven new home building activity lower and both buyers and builders have held off participating in the market until they were satisfied that prices had stabilised. Leading indicators, such as building approvals suggest that new home starts are set to continue dropping over the medium term at least. Our expectation is that activity will reach its low point in 2020/21 at just over 51,400 new starts across the state. By the end of the forecast horizon in 2024/25, the volume of new home building in Victoria is projected to be back above 63,000 with a stronger pace of growth on the high density side of the market.