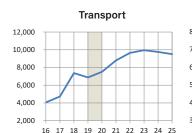

Despite the very active transport infrastructure project portfolio, engineering construction activity in Victoria is likely to struggle over the next couple of years as a result of sizeable drops in terms of utilities, resources and recreation projects. Engineering construction in Victoria actually peaked during 2018/19. During 2019/20, we expect a 2.3% decline followed by a 4.9% contraction in 2020/21. The impact of transport infrastructure projects will help claw back 0.5% in 2021/22 and drive 4.6% growth during 2022/23. We forecast 2022/23 to mark a high point for engineering construction in Victoria – the winding down of work on the transport infrastructure side will cause activity to ease back again during 2023/24 and 2024/25.

### **ENGINEERING CONSTRUSTION**

Utilities Other Transport