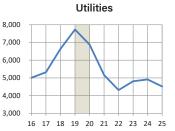

Despite the very active transport infrastructure project portfolio, engineering construction activity in Victoria is likely to struggle over the next couple of years as a result of sizeable drops in terms of utilities, resources and recreation projects. Engineering construction in Victoria actually peaked during 2018/19. During 2019/20, we expect a 2.3% decline followed by a 4.9% contraction in 2020/21. The impact of transport infrastructure projects will help claw back 0.5% in 2021/22 and drive 4.6% growth during 2022/23. We forecast 2022/23 to mark a high point for engineering construction in Victoria – the winding down of work on the transport infrastructure side will cause activity to ease back again during 2023/24 and 2024/25.

### **ENGINEERING CONSTRUSTION**

Utilities Other Transport