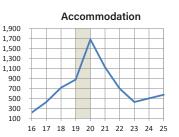

#### NON-RESIDENTIAL BUILDING WORK DONE BY SECTOR

\$M, chain volume measures, constant 2016/17 prices - Year Ended June

| Non-Residential<br>Building    9.09    8.476    6.607    8.446    8.396    9.438    10.294    12.990    12.991    13.559    12.11    11.322    10.822    11.49    1.855      Retal &<br>Worldeside trade    1.310    1.346    1.277    1.688    1.444    1.340    1.668    1.827    1.483    1.659    1.539    1.751    1.888    1.927    1.040    2.06    0.758    3.676    3.676    3.676    3.676    3.676    3.676    1.689    6.676    1.339    1.346    .21.38    1.278    1.466    5.776    1.688    1.2876    1.2896    .221%    2.21%    2.21%    2.21%    2.21%    2.21%    2.21%    2.21%    2.21%    2.21%    2.21%    2.21%    2.21%    2.21%    2.21%    2.21%    2.21%    2.21%    2.21%    2.21%    2.21%    2.21%    2.21%    2.21%    2.21%    2.21%    2.21%    2.21%    2.21%    2.21%    2.21%    2.21%    2.21%    2.21%    2.21                                                                                                                                                                                                                                                                                                                                                                                                                                                                                                                                                                                                                                                                                                                                                                                                                                                                                                                                                                                                                                                                                                                                                                                                                                          | %ch                   | 2009-10 | 2010-11 | 2011-12 | 2012-13 | 2013-14 | 2014-15 | 2015-16 | 2016-17 | 2017-18 | 2018-19 | 2019-20 | 2020-21 | 2021-22 | 2022-23 | 2023-24 | 2024-25 |
|-------------------------------------------------------------------------------------------------------------------------------------------------------------------------------------------------------------------------------------------------------------------------------------------------------------------------------------------------------------------------------------------------------------------------------------------------------------------------------------------------------------------------------------------------------------------------------------------------------------------------------------------------------------------------------------------------------------------------------------------------------------------------------------------------------------------------------------------------------------------------------------------------------------------------------------------------------------------------------------------------------------------------------------------------------------------------------------------------------------------------------------------------------------------------------------------------------------------------------------------------------------------------------------------------------------------------------------------------------------------------------------------------------------------------------------------------------------------------------------------------------------------------------------------------------------------------------------------------------------------------------------------------------------------------------------------------------------------------------------------------------------------------------------------------------------------------------------------------------------------------------------------------------------------------------------------------------------------------------------------------------------------------------------------------------------------------------------------------|-----------------------|---------|---------|---------|---------|---------|---------|---------|---------|---------|---------|---------|---------|---------|---------|---------|---------|
| Number    -2.3%    7.0%    1.5%    1.2%    3.7%    2.4%    4.4%    4.2%    8.0%    4.5%    3.0%    6.5%      Ratil &<br>vholesale rade    -3.2%    7.7%    1.4%    1.2%    1.4%    1.4%    5.5%    1.4%    5.5%    1.4%    5.5%    1.5%    1.5%    1.5%    1.5%    1.5%    1.5%    1.5%    1.5%    1.5%    1.5%    1.5%    1.5%    1.5%    1.5%    1.5%    1.5%    1.5%    1.5%    1.5%    1.5%    1.5%    1.5%    1.5%    1.5%    1.5%    1.5%    1.5%    1.5%    1.5%    1.5%    1.5%    1.5%    1.5%    1.5%    1.5%    1.5%    1.5%    1.5%    1.5%    1.5%    1.5%    1.5%    1.5%    1.5%    1.2%    1.5%    1.2%    1.5%    1.2%    1.5%    1.2%    1.5%    1.2%    1.5%    1.2%    1.5%    1.2%    1.5%    1.2%    1.5%    1.2%    1.5%    1.5%    1.5%    1.5%    1.                                                                                                                                                                                                                                                                                                                                                                                                                                                                                                                                                                                                                                                                                                                                                                                                                                                                                                                                                                                                                                                                                                                                                                                                                                                                                                                   |                       |         |         |         |         |         |         |         |         |         |         |         |         |         |         |         | 11,876  |
| Retail &<br>wholesale trade    1.310    1.346    1.727    1.098    1.444    1.340    1.658    1.827    1.463    1.650    1.539    1.75    1.888    1.927    1.091    2.05    0.751    1.895    7.286    0.766    3.36    1.3295    2.055    0.768    3.695      Transport building    13    199    19    19    18    13    0.00    3.71    154    150    4.29    3.24    2.71    2.06    2.316    2.095    2.346    2.17    1.02    1.597    1.191    1.046    1.098    1.277    1.28    2.514    3.040    2.71    2.24    2.016    2.346    2.11    2.04    2.12    2.02    2.016    2.318    2.009    1.823    2.124    3.00    3.138    1.398    1.398    1.398    1.398    1.398    1.398    1.398    1.398    1.398    1.398    1.498    1.398    1.498    1.498    1.498    1.498    1.498    1.498    1.498                                                                                                                                                                                                                                                                                                                                                                                                                                                                                                                                                                                                                                                                                                                                                                                                                                                                                                                                                                                                                                                                                                                                                                                                                                                                              |                       |         |         |         |         |         |         |         |         |         |         |         | -       |         | .,.     |         | 6.5%    |
| March Barb    -12,4%    27,5%    28,3%    -1.7%    -1.49%    72,5%    17,9%    16,5%    -19,9%    6.6%    -13,8%    13,8%    72,5%    20,9%    20,7%    30,9%      Tansport building    199    449    181    139    3.40    3.71    154    150    429    3.44    265    284    271    2.66    2.31%    2.21%    12.6%    12.5%    12.5%    12.5%    12.5%    12.5%    12.5%    12.5%    12.5%    2.31%    2.009    12.2    2.01%    2.31%    2.009    12.3    2.01%    13.5%    15.5%    10.7%    12.6%    13.5%    13.5%    10.5%    12.5%    12.5%    12.5%    13.5%    10.5%    12.5%    12.5%    13.5%    10.5%    12.5%    10.5%    12.5%    12.5%    13.5%    13.5%    13.5%    10.5%    12.5%    14.5%    12.5%    14.5%    12.5%    12.5%    12.5%    12.5%    12.5%    12.5%    12.5%    12.5%    12.5% <td>Datail 9</td> <td></td> <td>2,009</td>                                                                                                                                                                                                                                                                                                                                                                                                                                                                                                                                                                                                                                                                                                                                                                                                                                                                                                                                                                                                                                                                                         | Datail 9              |         |         |         |         |         |         |         |         |         |         |         |         |         |         |         | 2,009   |
| Transport buildings    189    149    181    139    340    371    154    150    429    374    265    284    271    246    277    300      Offices    -13.4%    -21.3%    22.3%    -23.4%    144.6%    91%    -58.6%    -26.9%    186.3%    -12.8%    2718    2.39    2.009    182.3    10.20    2.33    2.009    182.3    2.012    2.38    2.39    2.009    182.3    9.3%    13.8      Other commercial    47    49    44    19    118    75    139    74    85    188    104    98    78    67    110    122      Cher commercial    243    727    328    277    163    301    317    346    178    339    409    245    249    241    252    244    145    121    78    1046    128    101    136    101    105    102    1036    104    145                                                                                                                                                                                                                                                                                                                                                                                                                                                                                                                                                                                                                                                                                                                                                                                                                                                                                                                                                                                                                                                                                                                                                                                                                                                                                                                                                   |                       |         | -       |         | -       | -       | -       |         | -       | -       |         |         |         |         |         | -       | 3.6%    |
| 13.4%    21.3%    22.3%    23.4%    14.4%    93%    58.5%    2.6%    18.3%    12.8%    72.7%    4.6%    9.3%    12.7%    12.5%      Offices    12.17    11.26    15.9%    11.8%    2.016    13.8%    6.30%    10.7%    12.8%    55.1%    13.7%    13.6%    13.6%    13.7%    13.8%    13.7%    13.8%    13.7%    13.8%    13.7%    13.8%    13.7%    13.8%    13.7%    13.8%    13.7%    13.8%    13.7%    13.8%    13.7%    14.5%    12.7%    14.8%    13.7%    44.8%    13.7%    44.8%    13.7%    44.8%    14.5%    12.7%    14.5%    12.1%    13.8%    12.7%    14.5%    12.1%    13.8%    13.7%    13.8%    13.7%    33.9%    33.8%    13.9%    14.5%    14.5%    14.5%    14.5%    14.5%    14.5%    14.5%    14.5%    14.5%    14.5%    14.5%    14.5%    14.5%    14.5%    14.5%    14.5%    14.5%    14.5%<                                                                                                                                                                                                                                                                                                                                                                                                                                                                                                                                                                                                                                                                                                                                                                                                                                                                                                                                                                                                                                                                                                                                                                                                                                                                            |                       | 189     | 149     | 181     | 139     | 340     | 371     | 154     | 150     | 429     | 374     | 265     | 284     | 271     | 246     | 277     | 306     |
| Offices    -17.8%    -7.5%    4.8%    2.01%    -3.8%    6.0%    10.7%    -12.8%    51%    19.7%    -10.7%    -13.4%    -13.4%    -13.3%    0.3%    0.3%    0.1%    12.8%    51%    19.7%    10.7%    -14.6%    12.1%    -14.6%    13.4%    -13.4%    -13.3%    0.3%    2.2%    11.1    12.2%      Cher commercial    23.3%    3.8%    -10.4%    168.8%    -0.7%    -3.8%    66.9%    -47.0%    14.5%    12.1%    -4.6%    5.2%    2.0%    -4.6%    2.0%    2.0%    2.0%    2.0%    2.0%    2.0%    2.0%    2.0%    2.0%    2.0%    2.0%    2.0%    2.0%    2.0%    2.0%    2.0%    2.0%    2.0%    2.0%    2.0%    2.0%    2.0%    2.0%    2.0%    2.0%    2.0%    2.0%    2.0%    2.0%    2.0%    2.0%    2.0%    2.0%    2.0%    2.0%    2.0%    2.0%    2.0%    2.0%    2.0%    2.0%    2.0%                                                                                                                                                                                                                                                                                                                                                                                                                                                                                                                                                                                                                                                                                                                                                                                                                                                                                                                                                                                                                                                                                                                                                                                                                                                                                                 | Transport buildings   | -13.4%  | -21.3%  | 22.1%   | -23.4%  | 144.6%  | 9.1%    | -58.5%  | -2.6%   | 186.3%  | -12.8%  | -29.1%  | 7.2%    | -4.6%   | -9.3%   | 12.7%   | 10.5%   |
| -47.8%    -7.5%    41.8%    20.1%    -3.8%    -8.0%    10.7%    -1.2.8%    51.5%    19.7%    -1.0.8%    -1.3.4%    -4.3.8%    -4.3.8%    9.3.8%    13.5      Other commercial    33.9%    3.8%    -10.4%    168.8%    -0.76    -36.8%    66.9%    -47.0%    121.5%    -44.6%    -5.7%    -20.8%    12.4%    12.4%    12.4%    12.4%    12.4%    12.4%    12.4%    12.4%    12.4%    12.4%    12.4%    12.4%    12.4%    12.4%    12.4%    12.4%    12.4%    12.4%    12.4%    12.4%    12.4%    12.4%    12.4%    12.4%    12.4%    12.4%    12.4%    12.4%    12.4%    12.4%    12.4%    12.4%    12.4%    12.4%    12.4%    12.4%    12.4%    12.4%    12.4%    12.4%    12.4%    12.4%    12.4%    12.4%    12.4%    12.4%    12.4%    12.4%    12.4%    12.4%    12.4%    12.4%    12.4%    12.4%    12.4%    12.4%    12.4% <t< td=""><td></td><td>1,217</td><td>1,126</td><td>1,597</td><td>1,918</td><td>1,846</td><td>1,698</td><td>1,879</td><td>1,638</td><td>2,541</td><td>3,043</td><td>2,716</td><td>2,319</td><td>2,009</td><td>1,923</td><td>2,102</td><td>2,386</td></t<>                                                                                                                                                                                                                                                                                                                                                                                                                                                                                                                                                                                                                                                                                                                                                                                                                                                                                                                                                                                                       |                       | 1,217   | 1,126   | 1,597   | 1,918   | 1,846   | 1,698   | 1,879   | 1,638   | 2,541   | 3,043   | 2,716   | 2,319   | 2,009   | 1,923   | 2,102   | 2,386   |
| Other commercial    33.9%    3.8%    -10.4%    18.8%    -0.7%    -36.8%    86.9%    -47.0%    12.1%    14.6%    -5.7%    -20.8%    12.3%    27.8%    12.1%    22.3%    12.1%    20.5%    12.3%    27.8%    12.1%    33.9    40.9    24.5    24.9    24.1    25.2%    24.4%    22.3%    12.1%    20.5%    12.3%    27.8%    12.3%    27.8%    12.3%    27.8%    12.3%    27.8%    27.8%    27.8%    27.8%    27.8%    27.8%    27.8%    27.8%    27.8%    27.8%    27.8%    27.8%    27.8%    27.8%    27.8%    27.8%    27.8%    27.8%    27.8%    27.8%    27.8%    27.8%    27.8%    27.8%    27.8%    27.8%    27.8%    27.8%    27.8%    27.8%    27.8%    27.8%    27.8%    27.8%    27.8%    27.8%    27.8%    27.8%    27.8%    27.8%    27.8%    27.8%    27.8%    27.8%    27.8%    27.8%    27.8%    27.8%    27.8%                                                                                                                                                                                                                                                                                                                                                                                                                                                                                                                                                                                                                                                                                                                                                                                                                                                                                                                                                                                                                                                                                                                                                                                                                                                                   | Offices               | -47.8%  | -7.5%   | 41.8%   | 20.1%   | -3.8%   | -8.0%   | 10.7%   | -12.8%  | 55.1%   | 19.7%   | -10.7%  | -14.6%  | -13.4%  | -4.3%   | 9.3%    | 13.5%   |
| 33.9%    3.8%    -10.4%    168.%    -0.7%    -3.6.%    66.9%    -4.70%    14.5%    12.17%    -44.6%    -5.7%    -2.0.8%    12.3%    27.8    27.8    27.8    27.8    27.8    27.8    27.8    27.8    37.9    38.6    37.9    34.6    17.8    33.9    40.9    24.5    24.9    24.1    25.2    24.4      -23.2%    12.5%    -15.5%    -12.2%    88.5%    5.2%    9.2%    10.04    1455    12.17    97.8    6.6%    4.4%    4.8%      Marehouses    71    192    71    37.7    621    86.6    10.4    71    82    12.4    44.9%    10.7%    13.8    101    81.8    83.9      Agriculture &    36.6%    160.8%    163.9%    -63.1%    -48.2%    82.0%    20.6%    32.0%    16.6%    50.0%    11.2%    0.6%    10.6%    10.6%    10.6%    10.6%    10.6%    10.6%    10.6%    10.6%    10.6%                                                                                                                                                                                                                                                                                                                                                                                                                                                                                                                                                                                                                                                                                                                                                                                                                                                                                                                                                                                                                                                                                                                                                                                                                                                                                                          |                       | 47      | 49      | 44      | 119     | 118     | 75      | 139     | 74      | 85      | 188     | 104     | 98      | 78      | 87      | 111     | 123     |
| Factories    -2.3.%    12.1%    20.5%    -15.3%    -41.3%    85.1%    5.2%    9.0%    -48.5%    90.2%    10.7%    -40.1%    19%    -3.3%    4.4%    -1.2%      Warehouse    -635    640    737    621    545    10.28    10.81    1.816    -26.5%    44.96    -16.7%    -19.3%    6.9%    12.8%    9.4%      Agriculture & aqueculture    71    192    71    37    67    86    104    71    82    124    137    138    101    81    88    9.0%    12.8%    2.9%    2.0%    3.0%    16.6%    50.0%    11.2%    12.8%    9.8%    10.1    81    88    10.1    81    8.8%    2.0%    3.2%    3.2%    12.8%    12.8%    12.8%    12.8%    12.8%    12.8%    12.8%    12.8%    12.8%    12.8%    12.8%    12.8%    12.8%    12.8%    12.8%    12.8%    12.8%    12.8%    12.8%    12.8%                                                                                                                                                                                                                                                                                                                                                                                                                                                                                                                                                                                                                                                                                                                                                                                                                                                                                                                                                                                                                                                                                                                                                                                                                                                                                                               | Other commercial      | 33.9%   | 3.8%    | -10.4%  | 168.8%  | -0.7%   | -36.8%  | 86.9%   | -47.0%  | 14.5%   | 121.7%  | -44.6%  | -5.7%   | -20.8%  | 12.3%   | 27.8%   | 10.0%   |
| -23.2%    12.1%    20.5%    -15.3%    -41.3%    65.3%    5.2%    9.0%    -48.5%    90.2%    20.7%    -40.1%    19%    -3.3%    4.4%    -4.8      Warehouses    635    640    737    621    545    10.28    10.81    1.81    1.366    10.44    1.455    12.11    978    0.046    1.180    1.28%    9.2%    15.6%    -26.5%    44.9%    -16.7%    19.3%    6.9%    12.8%    9.4%      Agriculture &    39.6%    169.8%    -63.1%    -48.2%    82.0%    20.6%    -32.0%    16.6%    50.0%    11.2%    6.6%    -19.4%    7.7%    19.4%    7.7%    19.4%    7.7%    19.4%    7.7%    19.4%    7.7%    19.4%    4.0%    36.3%    35.2%    0.3%    1.3%    1.413    1.6%    1.1%    1.1%    1.1%    1.1%    1.49    1.47    1.3%    4.1%    36.3%    35.2%    0.3%    1.3%    1.6%    7.1%    7.2%    7.6%                                                                                                                                                                                                                                                                                                                                                                                                                                                                                                                                                                                                                                                                                                                                                                                                                                                                                                                                                                                                                                                                                                                                                                                                                                                                                             |                       | 243     | 272     | 328     | 277     | 163     | 301     | 317     | 346     | 178     | 339     | 409     | 245     | 249     | 241     | 252     | 240     |
| Warehouses    -14.5%    0.8%    15.1%    -15.2%    22.2%    88.5%    5.2%    9.2%    15.6%    -26.5%    44.9%    -16.7%    -19.3%    6.9%    12.8%    9.4%      Agriculture &<br>aquaculture    89.6%    169.8%    -63.1%    -48.2%    82.0%    29.0%    20.6%    -32.0%    16.6%    50.0%    11.2%    0.6%    -26.9%    -19.4%    77    72    75    82    100      Other industrial    -36.0%    77%    19.4%    94.7%    -43.2%    -25.6%    -40.7%    125.7%    84.7%    19.7%    -13.%    -47.2%    -7.1%    3.6%    10.6%    22.3      Education    195.9%    -1.5%    -40.0%    -30.0%    1.7%    0.2%    4.6%    36.3%    35.2%    0.3%    1.3%    -16.0%    -47.2%    -7.1%    4.6%    2.337    1.962    1.822    1.737    1.688    1.73      Education    195.9%    -1.5%    7.40    7.3%    -42.6%    -42.9%    -4                                                                                                                                                                                                                                                                                                                                                                                                                                                                                                                                                                                                                                                                                                                                                                                                                                                                                                                                                                                                                                                                                                                                                                                                                                                                    | Factories             | -23.2%  | 12.1%   | 20.5%   | -15.3%  | -41.3%  | 85.1%   | 5.2%    | 9.0%    | -48.5%  | 90.2%   | 20.7%   | -40.1%  | 1.9%    | -3.3%   | 4.4%    | -4.8%   |
| -14.5%  0.8%  15.1%  -15.8%  -12.2%  88.5%  5.2%  9.2%  15.6%  -26.5%  44.9%  -16.7%  -19.3%  6.9%  12.8%  9.4%    Agriculture &<br>aquaculture  71  192  71  37  67  86  104  71  82  124  137  138  101  81  88  00    Agriculture &<br>aquaculture  47  51  61  119  67  50  30  67  124  149  147  77  72  75  82  100    Other industrial  47  51  61  119  67  50  30  67  124  149  147  77  72  75  82  100    Cher industrial  7.7%  19.4%  4.4.7%  -4.0.7%  12.5%  84.7%  19.7%  -1.3%  -47.2%  -7.1%  3.6%  106.6%  2.337  1.962  1.822  1.737  1.688  1.73    Education  195.9  6.3  75  64  10  63  62  55  24 <td rowspan="2">Warehouses</td> <td>635</td> <td>640</td> <td>737</td> <td>621</td> <td>545</td> <td>1,028</td> <td>1,081</td> <td>1,181</td> <td>1,366</td> <td>1,004</td> <td>1,455</td> <td>1,211</td> <td>978</td> <td>1,046</td> <td>1,180</td> <td>1,291</td>                                                                                                                                                                                                                                                                                                                                                                                                                                                                                                                                                                                                                                                                                                                                                                                                                                                                                                                                                                                                                                                                                                                                                                                                 | Warehouses            | 635     | 640     | 737     | 621     | 545     | 1,028   | 1,081   | 1,181   | 1,366   | 1,004   | 1,455   | 1,211   | 978     | 1,046   | 1,180   | 1,291   |
| Agriculture again    89.6%    169.8%    -63.1%    -48.2%    82.0%    29.0%    20.6%    -32.0%    16.6%    50.0%    11.2%    0.6%    -26.9%    -19.4%    7.7%    15.7%      Other industrial    -36.0%    7.7%    19.4%    94.7%    -43.2%    -25.6%    -40.7%    125.7%    84.7%    19.7%    -1.3%    -47.2%    -7.1%    3.6%    10.6%    2.337    1.962    1.822    1.737    1.688    1.73      Education    195.9%    -1.5%    -40.0%    -30.6%    1.7%    0.2%    4.6%    36.3%    35.2%    0.3%    1.3%    -16.0%    -7.1%    -4.7%    -2.8%    2.77      Religion    59    63    7.5    64    110    63    36    20    55    24    18    44    53    57    70    73      Aged care facilities    7.6%    19.0%    -15.8%    7.3%    -42.6%    -42.9%    -45.2%    178.7%    -55.9%    -26.1%    144.5%                                                                                                                                                                                                                                                                                                                                                                                                                                                                                                                                                                                                                                                                                                                                                                                                                                                                                                                                                                                                                                                                                                                                                                                                                                                                                     |                       | -14.5%  | 0.8%    | 15.1%   | -15.8%  | -12.2%  | 88.5%   | 5.2%    | 9.2%    | 15.6%   | -26.5%  | 44.9%   | -16.7%  | -19.3%  | 6.9%    | 12.8%   | 9.4%    |
| $ \begin{array}{c c c c c c c c c c c c c c c c c c c $                                                                                                                                                                                                                                                                                                                                                                                                                                                                                                                                                                                                                                                                                                                                                                                                                                                                                                                                                                                                                                                                                                                                                                                                                                                                                                                                                                                                                                                                                                                                                                                                                                                                                                                                                                                                                                                                                                                                                                                                                                         | Agriculture &         | 71      | 192     | 71      | 37      | 67      | 86      | 104     | 71      | 82      | 124     | 137     | 138     | 101     | 81      | 88      | 101     |
| Other industrial    -36.0%    77%    19.4%    94.7%    -43.2%    -25.6%    -40.7%    125.7%    84.7%    19.7%    1.3%    -47.2%    -71%    3.6%    10.6%    23.8%      Education    195.9%    -1.5%    -40.0%    -30.6%    1.7%    0.2%    4.6%    36.3%    35.2%    0.3%    1.3%    -46.0%    -71%    -4.7%    -2.7%    2.73      Religion    59    63    75    64    110    63    36    20    55    24    18    44    53    57    70    73      Aged care facilities    76%    19.0%    -15.8%    73.7%    -42.6%    -42.9%    -45.2%    178.7%    -56.9%    -26.1%    144.5%    201%    81.%    21.7%    50.9%      Aged care facilities    731    159    203    250    33.6    33.5    42.5    413    700    594    48.5    536    536    531    574    600    600                                                                                                                                                                                                                                                                                                                                                                                                                                                                                                                                                                                                                                                                                                                                                                                                                                                                                                                                                                                                                                                                                                                                                                                                                                                                                                                          | aquaculture           | 89.6%   | 169.8%  | -63.1%  | -48.2%  | 82.0%   | 29.0%   | 20.6%   | -32.0%  | 16.6%   | 50.0%   | 11.2%   | 0.6%    | -26.9%  | -19.4%  | 7.7%    | 15.7%   |
| $ \begin{array}{ c c c c c c c c c c c c c c c c c c c$                                                                                                                                                                                                                                                                                                                                                                                                                                                                                                                                                                                                                                                                                                                                                                                                                                                                                                                                                                                                                                                                                                                                                                                                                                                                                                                                                                                                                                                                                                                                                                                                                                                                                                                                                                                                                                                                                                                                                                                                                                         | Other inductrial      | 47      | 51      | 61      | 119     | 67      | 50      | 30      | 67      | 124     | 149     | 147     | 77      | 72      | 75      | 82      | 101     |
| Education  195.9%  -1.5%  -40.0%  -30.6%  1.7%  0.2%  4.6%  36.3%  35.2%  0.3%  1.3%  -16.0%  -7.1%  -4.7%  -2.8%  2.7%    Religion  59  63  75  64  110  63  36  20  55  24  18  44  53  57  70  73    Aged care facilities  231  159  203  250  336  335  425  413  700  594  485  536  536  531  574  600    Aged care facilities  231  159  203  250  336  335  425  413  700  594  485  536  536  531  574  600    Aged care facilities  810  744  612  782  1,037  1,512  1,141  759  729  687  696  1,040  1,264  1,187  948  900    (non-aged care)  2.9%  -8.1%  -17.7%  27.9%  32.5%  45.9%  -24.5%  -33.5%  -4.0%                                                                                                                                                                                                                                                                                                                                                                                                                                                                                                                                                                                                                                                                                                                                                                                                                                                                                                                                                                                                                                                                                                                                                                                                                                                                                                                                                                                                                                                                    |                       | -36.0%  | 7.7%    | 19.4%   | 94.7%   | -43.2%  | -25.6%  | -40.7%  | 125.7%  | 84.7%   | 19.7%   | -1.3%   | -47.2%  | -7.1%   | 3.6%    | 10.6%   | 22.3%   |
| 195.9%  -1.5%  -40.0%  -30.6%  1.7%  0.2%  4.6%  36.3%  35.2%  0.3%  1.3%  -16.0%  -7.1%  -4.7%  -2.8%  2.7%    Religion  59  63  75  64  110  63  36  20  55  24  18  44  53  57  70  73    23.6%  7.6%  19.0%  -15.8%  73.7%  -42.6%  -42.9%  -45.2%  178.7%  -55.9%  -26.1%  144.5%  20.1%  81%  21.7%  50    Aged care facilities  231  159  203  250  336  335  425  413  700  594  485  536  536  531  574  600    Aged care facilities  810  744  612  782  1.037  1,512  1,141  759  729  687  696  1,040  1,264  1,187  948  900  600  600  2,15%  -6.0%  -20.2%  -4.2%  -33.5%  -4.0%  -5.7%  1,2%  49.4%  21.5%  6.0%                                                                                                                                                                                                                                                                                                                                                                                                                                                                                                                                                                                                                                                                                                                                                                                                                                                                                                                                                                                                                                                                                                                                                                                                                                                                                                                                                                                                                                                                | Education             | 2,858   | 2,815   | 1,689   | 1,171   | 1,191   | 1,194   | 1,249   | 1,702   | 2,301   | 2,308   | 2,337   | 1,962   | 1,822   | 1,737   | 1,688   | 1,733   |
| Religion    23.6%    7.6%    19.0%    -15.8%    73.7%    -42.6%    -42.9%    -45.2%    178.7%    -55.9%    2.61%    144.5%    20.1%    8.1%    21.7%    5.09      Aged care facilities    231    159    203    250    336    335    425    413    700    594    485    536    536    531    574    607      -30.5%    -31.4%    27.9%    23.4%    34.2%    -0.2%    26.7%    -2.7%    69.3%    -15.1%    1.06%    -0.1%    -0.9%    82.2%    5.79      Health facilities<br>(non-aged care)    810    744    612    782    1.037    1,512    1,141    759    729    687    696    1,040    1,264    1,187    948    904      (non-aged care)    2.9%    -8.1%    -17.7%    27.9%    32.5%    45.9%    -24.5%    -33.5%    -4.0%    -5.7%    1.2%    49.4%    21.5%    -6.0%    -20.2%    -4.2%      Enterta                                                                                                                                                                                                                                                                                                                                                                                                                                                                                                                                                                                                                                                                                                                                                                                                                                                                                                                                                                                                                                                                                                                                                                                                                                                                                     |                       | 195.9%  | -1.5%   | -40.0%  | -30.6%  | 1.7%    | 0.2%    | 4.6%    | 36.3%   | 35.2%   | 0.3%    | 1.3%    | -16.0%  | -7.1%   | -4.7%   | -2.8%   | 2.7%    |
| 23.6%    7.6%    19.0%    -15.8%    73.7%    -42.6%    -42.9%    -45.2%    178.7%    -55.9%    -26.1%    144.5%    20.1%    8.1%    21.7%    5.09      Aged care facilities    231    159    203    250    336    335    425    413    700    594    485    536    536    531    574    600      Aged care facilities    -30.5%    -31.4%    27.9%    23.4%    34.2%    -0.2%    26.7%    -2.7%    69.3%    -15.1%    -18.5%    10.6%    -0.1%    -0.9%    8.2%    5.77      Health facilities<br>(non-aged care)    810    744    612    782    1,037    1,512    1,141    759    729    687    696    1,040    1,264    1,187    948    904      (non-aged care)    2.9%    -8.1%    -17.7%    27.9%    32.5%    45.9%    -24.5%    -33.5%    -4.0%    -5.7%    1.2%    49.4%    21.5%    -6.0%    -20.2%    -4.2                                                                                                                                                                                                                                                                                                                                                                                                                                                                                                                                                                                                                                                                                                                                                                                                                                                                                                                                                                                                                                                                                                                                                                                                                                                                             | Policion              | 59      | 63      | 75      | 64      | 110     | 63      | 36      | 20      | 55      | 24      | 18      | 44      | 53      | 57      | 70      | 73      |
| Aged care facilities  -30.5%  -31.4%  27.9%  23.4%  34.2%  -0.2%  26.7%  -2.7%  69.3%  -15.1%  -18.5%  10.6%  -0.1%  -0.9%  8.2%  5.79    Health facilities<br>(non-aged care)  810  744  612  782  1,037  1,512  1,141  759  729  687  696  1,040  1,264  1,187  948  908    (non-aged care)  2.9%  -8.1%  -17.7%  27.9%  32.5%  45.9%  -24.5%  -33.5%  -4.0%  -5.7%  696  1,040  1,264  1,187  948  908    (non-aged care)  2.9%  -8.1%  -17.7%  27.9%  32.5%  45.9%  -24.5%  -33.5%  -4.0%  -5.7%  12.8%  91.4%  21.5%  -6.0%  -20.2%  -4.2%    Entertainment &<br>Recreation  518  417  644  653  766  615  397  886  1,010  874  834  921  788  699  695  743    Accommodation  366  164  298  219                                                                                                                                                                                                                                                                                                                                                                                                                                                                                                                                                                                                                                                                                                                                                                                                                                                                                                                                                                                                                                                                                                                                                                                                                                                                                                                                                                                         | neligion              | 23.6%   | 7.6%    | 19.0%   | -15.8%  | 73.7%   | -42.6%  | -42.9%  | -45.2%  | 178.7%  | -55.9%  | -26.1%  | 144.5%  | 20.1%   | 8.1%    | 21.7%   | 5.0%    |
| $\begin{array}{ c c c c c c c c c c c c c c c c c c c$                                                                                                                                                                                                                                                                                                                                                                                                                                                                                                                                                                                                                                                                                                                                                                                                                                                                                                                                                                                                                                                                                                                                                                                                                                                                                                                                                                                                                                                                                                                                                                                                                                                                                                                                                                                                                                                                                                                                                                                                                                          | Aged care facilities  | 231     | 159     | 203     | 250     | 336     | 335     | 425     | 413     | 700     | 594     | 485     | 536     | 536     | 531     | 574     | 607     |
| Instruction register for the formation of t |                       | -30.5%  | -31.4%  | 27.9%   | 23.4%   | 34.2%   | -0.2%   | 26.7%   | -2.7%   | 69.3%   | -15.1%  | -18.5%  | 10.6%   | -0.1%   | -0.9%   | 8.2%    | 5.7%    |
| Image: Properties of the second se |                       | 810     | 744     | 612     | 782     | 1,037   | 1,512   | 1,141   | 759     | 729     | 687     | 696     | 1,040   | 1,264   | 1,187   | 948     | 908     |
| Conternamental 26.1%  -19.6%  54.6%  1.4%  17.2%  -19.7%  -35.5%  123.4%  14.0%  -13.5%  -4.6%  10.4%  -14.4%  -11.3%  -0.6%  6.99    Accommodation  366  164  298  219  164  184  218  429  717  879  1,681  1,124  697  430  502  573    Accommodation  -39.9%  -55.1%  81.8%  -26.5%  -25.4%  12.5%  18.7%  96.5%  66.9%  22.6%  91.2%  -33.1%  -38.0%  -38.3%  16.6%  14.3%    Other non-residential  507  289  339  378  742  645  647  730  610  848  737  561  521  555  639  689                                                                                                                                                                                                                                                                                                                                                                                                                                                                                                                                                                                                                                                                                                                                                                                                                                                                                                                                                                                                                                                                                                                                                                                                                                                                                                                                                                                                                                                                                                                                                                                                        | (non-aged care)       | 2.9%    | -8.1%   | -17.7%  | 27.9%   | 32.5%   | 45.9%   | -24.5%  | -33.5%  | -4.0%   | -5.7%   | 1.2%    | 49.4%   | 21.5%   | -6.0%   | -20.2%  | -4.2%   |
| Accommodation  366  164  298  219  164  184  218  429  717  879  1,681  1,124  697  430  502  573    Accommodation  -39.9%  -55.1%  81.8%  -26.5%  -25.4%  12.5%  18.7%  96.5%  66.9%  22.6%  91.2%  -33.1%  -38.0%  -38.3%  16.6%  14.3%    Other non-residential  507  289  339  378  742  645  647  730  610  848  737  561  521  555  639  683                                                                                                                                                                                                                                                                                                                                                                                                                                                                                                                                                                                                                                                                                                                                                                                                                                                                                                                                                                                                                                                                                                                                                                                                                                                                                                                                                                                                                                                                                                                                                                                                                                                                                                                                              |                       | 518     | 417     | 644     | 653     | 766     | 615     | 397     | 886     | 1,010   | 874     | 834     | 921     | 788     | 699     | 695     | 743     |
| Accommodation  -39.9%  -55.1%  81.8%  -26.5%  -25.4%  12.5%  18.7%  96.5%  66.9%  22.6%  91.2%  -33.1%  -38.0%  -38.3%  16.6%  14.3%    Other non-residential  507  289  339  378  742  645  647  730  610  848  737  561  521  555  639  689                                                                                                                                                                                                                                                                                                                                                                                                                                                                                                                                                                                                                                                                                                                                                                                                                                                                                                                                                                                                                                                                                                                                                                                                                                                                                                                                                                                                                                                                                                                                                                                                                                                                                                                                                                                                                                                   |                       | -26.1%  | -19.6%  | 54.6%   | 1.4%    | 17.2%   | -19.7%  | -35.5%  | 123.4%  | 14.0%   | -13.5%  | -4.6%   | 10.4%   | -14.4%  | -11.3%  | -0.6%   | 6.9%    |
| -39.9%  -55.1%  81.8%  -26.5%  -25.4%  12.5%  18.7%  96.5%  66.9%  22.6%  91.2%  -33.1%  -38.0%  -38.3%  16.6%  14.3'    Other non-residential  507  289  339  378  742  645  647  730  610  848  737  561  521  555  639  68'                                                                                                                                                                                                                                                                                                                                                                                                                                                                                                                                                                                                                                                                                                                                                                                                                                                                                                                                                                                                                                                                                                                                                                                                                                                                                                                                                                                                                                                                                                                                                                                                                                                                                                                                                                                                                                                                  | Accommodation         | 366     | 164     | 298     | 219     | 164     | 184     | 218     | 429     | 717     | 879     | 1,681   | 1,124   | 697     | 430     | 502     | 573     |
| Other non-residential                                                                                                                                                                                                                                                                                                                                                                                                                                                                                                                                                                                                                                                                                                                                                                                                                                                                                                                                                                                                                                                                                                                                                                                                                                                                                                                                                                                                                                                                                                                                                                                                                                                                                                                                                                                                                                                                                                                                                                                                                                                                           |                       | -39.9%  | -55.1%  | 81.8%   | -26.5%  | -25.4%  | 12.5%   | 18.7%   | 96.5%   | 66.9%   | 22.6%   | 91.2%   | -33.1%  | -38.0%  | -38.3%  | 16.6%   | 14.3%   |
|                                                                                                                                                                                                                                                                                                                                                                                                                                                                                                                                                                                                                                                                                                                                                                                                                                                                                                                                                                                                                                                                                                                                                                                                                                                                                                                                                                                                                                                                                                                                                                                                                                                                                                                                                                                                                                                                                                                                                                                                                                                                                                 | Other non-residential | 507     | 289     | 339     | 378     | 742     | 645     | 647     | 730     | 610     | 848     | 737     | 561     | 521     | 555     | 639     | 681     |
|                                                                                                                                                                                                                                                                                                                                                                                                                                                                                                                                                                                                                                                                                                                                                                                                                                                                                                                                                                                                                                                                                                                                                                                                                                                                                                                                                                                                                                                                                                                                                                                                                                                                                                                                                                                                                                                                                                                                                                                                                                                                                                 |                       | 176.8%  | -43.0%  | 17.4%   | 11.7%   | 96.1%   | -13.1%  | 0.4%    | 12.8%   | -16.4%  | 39.0%   | -13.2%  | -23.9%  | -7.1%   | 6.6%    | 15.1%   | 6.5%    |