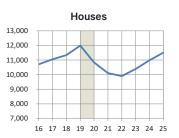

#### **RESIDENTIAL BUILDING WORK DONE BY SECTOR**

\$M, chain volume measures, constant 2016/17 prices - Year Ended June

| %ch                        | 2009-10 | 2010-11 | 2011-12 | 2012-13 | 2013-14 | 2014-15 | 2015-16 | 2016-17 | 2017-18 | 2018-19 | 2019-20 | 2020-21 | 2021-22 | 2022-23 | 2023-24 | 2024-25 |
|----------------------------|---------|---------|---------|---------|---------|---------|---------|---------|---------|---------|---------|---------|---------|---------|---------|---------|
| Residential Building       | 15,994  | 17,461  | 17,442  | 17,766  | 17,450  | 19,000  | 21,698  | 22,764  | 23,330  | 24,634  | 20,932  | 18,950  | 19,169  | 20,486  | 21,746  | 22,987  |
|                            | 10.5%   | 9.2%    | -0.1%   | 1.9%    | -1.8%   | 8.9%    | 14.2%   | 4.9%    | 2.5%    | 5.6%    | -15.0%  | -9.5%   | 1.2%    | 6.9%    | 6.2%    | 5.7%    |
| Houses                     | 10,512  | 10,766  | 9,869   | 9,379   | 8,816   | 9,614   | 10,706  | 11,052  | 11,334  | 11,988  | 10,838  | 10,102  | 9,903   | 10,387  | 10,986  | 11,500  |
|                            | 9.8%    | 2.4%    | -8.3%   | -5.0%   | -6.0%   | 9.0%    | 11.4%   | 3.2%    | 2.5%    | 5.8%    | -9.6%   | -6.8%   | -2.0%   | 4.9%    | 5.8%    | 4.7%    |
| Other Dwellings            | 3,446   | 4,462   | 5,104   | 5,809   | 5,935   | 6,763   | 8,310   | 8,775   | 9,330   | 9,886   | 7,361   | 6,129   | 6,464   | 7,214   | 7,804   | 8,486   |
|                            | 26.4%   | 29.5%   | 14.4%   | 13.8%   | 2.2%    | 14.0%   | 22.9%   | 5.6%    | 6.3%    | 6.0%    | -25.5%  | -16.7%  | 5.5%    | 11.6%   | 8.2%    | 8.7%    |
| Alterations &<br>Additions | 2,357   | 2,507   | 2,647   | 2,682   | 2,769   | 2,666   | 2,685   | 2,937   | 2,666   | 2,761   | 2,733   | 2,719   | 2,801   | 2,885   | 2,957   | 3,001   |
|                            | -7.4%   | 6.4%    | 5.6%    | 1.3%    | 3.2%    | -3.7%   | 0.7%    | 9.4%    | -9.2%   | 3.5%    | -1.0%   | -0.5%   | 3.0%    | 3.0%    | 2.5%    | 1.5%    |