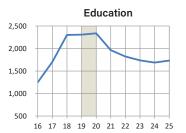

#### NON-RESIDENTIAL BUILDING WORK DONE BY SECTOR

\$M, chain volume measures, constant 2016/17 prices - Year Ended June

| Non-Residential<br>Building    9.09    8.476    6.607    8.446    8.396    9.438    10.294    12.990    12.991    13.559    12.11    11.322    10.822    11.49    1.855      Retal &<br>Worldeside trade    1.310    1.346    1.277    1.688    1.444    1.340    1.668    1.827    1.483    1.659    1.539    1.751    1.888    1.927    1.040    2.06    0.758    3.676    3.676    3.676    3.676    3.676    3.676    1.689    6.676    1.339    1.346    .21.38    1.278    1.466    5.776    1.688    1.2876    1.2896    .221%    2.21%    2.21%    2.21%    2.21%    2.21%    2.21%    2.21%    2.21%    2.21%    2.21%    2.21%    2.21%    2.21%    2.21%    2.21%    2.21%    2.21%    2.21%    2.21%    2.21%    2.21%    2.21%    2.21%    2.21%    2.21%    2.21%    2.21%    2.21%    2.21%    2.21%    2.21%    2.21%    2.21%    2.21                                                                                                                                                                                                                                                                                                                                                                                                                                                                                                                                                                                                                                                                                                                                                                                                                                                                                                                                                                                                                                                                                                                                                                                                                                          | %ch                   | 2009-10 | 2010-11 | 2011-12 | 2012-13 | 2013-14 | 2014-15 | 2015-16 | 2016-17 | 2017-18 | 2018-19 | 2019-20 | 2020-21 | 2021-22 | 2022-23 | 2023-24 | 2024-25 |
|-------------------------------------------------------------------------------------------------------------------------------------------------------------------------------------------------------------------------------------------------------------------------------------------------------------------------------------------------------------------------------------------------------------------------------------------------------------------------------------------------------------------------------------------------------------------------------------------------------------------------------------------------------------------------------------------------------------------------------------------------------------------------------------------------------------------------------------------------------------------------------------------------------------------------------------------------------------------------------------------------------------------------------------------------------------------------------------------------------------------------------------------------------------------------------------------------------------------------------------------------------------------------------------------------------------------------------------------------------------------------------------------------------------------------------------------------------------------------------------------------------------------------------------------------------------------------------------------------------------------------------------------------------------------------------------------------------------------------------------------------------------------------------------------------------------------------------------------------------------------------------------------------------------------------------------------------------------------------------------------------------------------------------------------------------------------------------------------------|-----------------------|---------|---------|---------|---------|---------|---------|---------|---------|---------|---------|---------|---------|---------|---------|---------|---------|
| Number    -2.3%    7.0%    1.5%    1.2%    3.7%    2.4%    4.4%    4.2%    8.0%    4.5%    3.0%    6.5%      Ratil &<br>vholesale rade    -3.2%    7.7%    1.4%    1.2%    1.4%    1.4%    5.5%    1.4%    5.5%    1.4%    5.5%    1.5%    1.5%    1.5%    1.5%    1.5%    1.5%    1.5%    1.5%    1.5%    1.5%    1.5%    1.5%    1.5%    1.5%    1.5%    1.5%    1.5%    1.5%    1.5%    1.5%    1.5%    1.5%    1.5%    1.5%    1.5%    1.5%    1.5%    1.5%    1.5%    1.5%    1.5%    1.5%    1.5%    1.5%    1.5%    1.5%    1.5%    1.5%    1.5%    1.5%    1.5%    1.5%    1.5%    1.5%    1.2%    1.5%    1.2%    1.5%    1.2%    1.5%    1.2%    1.5%    1.2%    1.5%    1.2%    1.5%    1.2%    1.5%    1.2%    1.5%    1.2%    1.5%    1.5%    1.5%    1.5%    1.                                                                                                                                                                                                                                                                                                                                                                                                                                                                                                                                                                                                                                                                                                                                                                                                                                                                                                                                                                                                                                                                                                                                                                                                                                                                                                                   |                       |         |         |         |         |         |         |         |         |         |         |         |         |         |         |         | 11,876  |
| Retail &<br>wholesale trade    1.310    1.346    1.727    1.098    1.444    1.340    1.658    1.827    1.463    1.650    1.539    1.75    1.888    1.927    1.091    2.05    0.751    1.895    7.286    0.766    3.36    1.3295    2.055    0.768    3.695      Transport building    13    199    19    19    18    13    0.00    3.71    154    150    4.29    3.24    2.71    2.06    2.316    2.095    2.346    2.17    1.02    1.597    1.191    1.046    1.098    1.277    1.28    2.514    3.040    2.71    2.24    2.016    2.346    2.11    2.04    2.12    2.02    2.016    2.318    2.009    1.823    2.124    3.00    3.138    1.398    1.398    1.398    1.398    1.398    1.398    1.398    1.398    1.398    1.398    1.498    1.398    1.498    1.498    1.498    1.498    1.498    1.498    1.498                                                                                                                                                                                                                                                                                                                                                                                                                                                                                                                                                                                                                                                                                                                                                                                                                                                                                                                                                                                                                                                                                                                                                                                                                                                                              |                       |         |         |         |         |         |         |         |         |         |         |         | -       |         | .,.     |         | 6.5%    |
| March Barb    -12,4%    27,5%    28,3%    -1.7%    -1.49%    72,5%    17,9%    16,5%    -19,9%    6.6%    -13,8%    13,8%    72,5%    20,9%    20,7%    30,9%      Tansport building    199    449    181    139    3.40    3.71    154    150    429    3.44    265    284    271    2.66    2.31%    2.21%    12.6%    12.5%    12.5%    12.5%    12.5%    12.5%    12.5%    12.5%    12.5%    2.31%    2.009    12.2    2.01%    2.31%    2.009    12.3    2.01%    13.5%    15.5%    10.7%    12.6%    13.5%    13.5%    10.5%    12.5%    12.5%    12.5%    13.5%    10.5%    12.5%    12.5%    13.5%    10.5%    12.5%    10.5%    12.5%    12.5%    13.5%    13.5%    13.5%    10.5%    12.5%    14.5%    12.5%    14.5%    12.5%    12.5%    12.5%    12.5%    12.5%    12.5%    12.5%    12.5%    12.5% <td>Datail 9</td> <td></td> <td>2,009</td>                                                                                                                                                                                                                                                                                                                                                                                                                                                                                                                                                                                                                                                                                                                                                                                                                                                                                                                                                                                                                                                                                         | Datail 9              |         |         |         |         |         |         |         |         |         |         |         |         |         |         |         | 2,009   |
| Transport buildings    189    149    181    139    340    371    154    150    429    374    265    284    271    246    277    300      Offices    -13.4%    -21.3%    22.3%    -23.4%    144.6%    91%    -58.6%    -26.9%    186.3%    -12.8%    2718    2.39    2.009    182.3    10.20    2.33    2.009    182.3    2.012    2.38    2.39    2.009    182.3    9.3%    13.8      Other commercial    47    49    44    19    118    75    139    74    85    188    104    98    78    67    110    122      Cher commercial    243    727    328    277    163    301    317    346    178    339    409    245    249    241    252    244    145    121    78    1046    128    101    136    101    105    102    1036    104    145                                                                                                                                                                                                                                                                                                                                                                                                                                                                                                                                                                                                                                                                                                                                                                                                                                                                                                                                                                                                                                                                                                                                                                                                                                                                                                                                                   |                       |         | -       |         | -       | -       | -       |         | -       | -       |         |         |         |         |         | -       | 3.6%    |
| 13.4%    21.3%    22.3%    23.4%    14.4%    93%    58.5%    2.6%    18.3%    12.8%    72.7%    4.6%    9.3%    12.7%    12.5%      Offices    12.17    11.26    15.9%    11.8%    2.016    13.8%    6.30%    10.7%    12.8%    55.1%    13.7%    13.6%    13.6%    13.7%    13.8%    13.7%    13.8%    13.7%    13.8%    13.7%    13.8%    13.7%    13.8%    13.7%    13.8%    13.7%    13.8%    13.7%    13.8%    13.7%    14.5%    12.7%    14.8%    13.7%    44.8%    13.7%    44.8%    13.7%    44.8%    14.5%    12.7%    14.5%    12.1%    13.8%    12.7%    14.5%    12.1%    13.8%    13.7%    13.8%    13.7%    33.9%    33.8%    13.9%    14.5%    14.5%    14.5%    14.5%    14.5%    14.5%    14.5%    14.5%    14.5%    14.5%    14.5%    14.5%    14.5%    14.5%    14.5%    14.5%    14.5%    14.5%<                                                                                                                                                                                                                                                                                                                                                                                                                                                                                                                                                                                                                                                                                                                                                                                                                                                                                                                                                                                                                                                                                                                                                                                                                                                                            |                       | 189     | 149     | 181     | 139     | 340     | 371     | 154     | 150     | 429     | 374     | 265     | 284     | 271     | 246     | 277     | 306     |
| Offices    -17.8%    -7.5%    4.8%    2.01%    -3.8%    6.0%    10.7%    -12.8%    51%    19.7%    -10.7%    -13.4%    -13.4%    -13.3%    0.3%    0.3%    0.1%    12.8%    51%    19.7%    10.7%    -14.6%    12.1%    -14.6%    13.4%    -13.4%    -13.3%    0.3%    2.2%    11.1    12.2%      Cher commercial    23.3%    3.8%    -10.4%    168.8%    -0.7%    -3.8%    66.9%    -47.0%    14.5%    12.1%    -4.6%    5.2%    2.0%    -4.6%    2.0%    2.0%    2.0%    2.0%    2.0%    2.0%    2.0%    2.0%    2.0%    2.0%    2.0%    2.0%    2.0%    2.0%    2.0%    2.0%    2.0%    2.0%    2.0%    2.0%    2.0%    2.0%    2.0%    2.0%    2.0%    2.0%    2.0%    2.0%    2.0%    2.0%    2.0%    2.0%    2.0%    2.0%    2.0%    2.0%    2.0%    2.0%    2.0%    2.0%    2.0%    2.0%                                                                                                                                                                                                                                                                                                                                                                                                                                                                                                                                                                                                                                                                                                                                                                                                                                                                                                                                                                                                                                                                                                                                                                                                                                                                                                 | Transport buildings   | -13.4%  | -21.3%  | 22.1%   | -23.4%  | 144.6%  | 9.1%    | -58.5%  | -2.6%   | 186.3%  | -12.8%  | -29.1%  | 7.2%    | -4.6%   | -9.3%   | 12.7%   | 10.5%   |
| -47.8%    -7.5%    41.8%    20.1%    -3.8%    -8.0%    10.7%    -1.2.8%    51.5%    19.7%    -1.0.8%    -1.3.4%    -4.3.8%    -4.3.8%    9.3.8%    13.5      Other commercial    33.9%    3.8%    -10.4%    168.8%    -0.76    -36.8%    66.9%    -47.0%    121.5%    -44.6%    -5.7%    -20.8%    12.4%    12.4%    12.4%    12.4%    12.4%    12.4%    12.4%    12.4%    12.4%    12.4%    12.4%    12.4%    12.4%    12.4%    12.4%    12.4%    12.4%    12.4%    12.4%    12.4%    12.4%    12.4%    12.4%    12.4%    12.4%    12.4%    12.4%    12.4%    12.4%    12.4%    12.4%    12.4%    12.4%    12.4%    12.4%    12.4%    12.4%    12.4%    12.4%    12.4%    12.4%    12.4%    12.4%    12.4%    12.4%    12.4%    12.4%    12.4%    12.4%    12.4%    12.4%    12.4%    12.4%    12.4%    12.4%    12.4%    12.4% <t< td=""><td></td><td>1,217</td><td>1,126</td><td>1,597</td><td>1,918</td><td>1,846</td><td>1,698</td><td>1,879</td><td>1,638</td><td>2,541</td><td>3,043</td><td>2,716</td><td>2,319</td><td>2,009</td><td>1,923</td><td>2,102</td><td>2,386</td></t<>                                                                                                                                                                                                                                                                                                                                                                                                                                                                                                                                                                                                                                                                                                                                                                                                                                                                                                                                                                                                       |                       | 1,217   | 1,126   | 1,597   | 1,918   | 1,846   | 1,698   | 1,879   | 1,638   | 2,541   | 3,043   | 2,716   | 2,319   | 2,009   | 1,923   | 2,102   | 2,386   |
| Other commercial    33.9%    3.8%    -10.4%    18.8%    -0.7%    -36.8%    86.9%    -47.0%    12.1%    14.6%    -5.7%    -20.8%    12.3%    27.8%    12.1%    22.3%    12.1%    20.5%    12.3%    27.8%    12.1%    33.9    40.9    24.5    24.9    24.1    25.2%    24.4%    22.3%    12.1%    20.5%    12.3%    27.8%    12.3%    27.8%    12.3%    27.8%    12.3%    27.8%    27.8%    27.8%    27.8%    27.8%    27.8%    27.8%    27.8%    27.8%    27.8%    27.8%    27.8%    27.8%    27.8%    27.8%    27.8%    27.8%    27.8%    27.8%    27.8%    27.8%    27.8%    27.8%    27.8%    27.8%    27.8%    27.8%    27.8%    27.8%    27.8%    27.8%    27.8%    27.8%    27.8%    27.8%    27.8%    27.8%    27.8%    27.8%    27.8%    27.8%    27.8%    27.8%    27.8%    27.8%    27.8%    27.8%    27.8%    27.8%                                                                                                                                                                                                                                                                                                                                                                                                                                                                                                                                                                                                                                                                                                                                                                                                                                                                                                                                                                                                                                                                                                                                                                                                                                                                   | Offices               | -47.8%  | -7.5%   | 41.8%   | 20.1%   | -3.8%   | -8.0%   | 10.7%   | -12.8%  | 55.1%   | 19.7%   | -10.7%  | -14.6%  | -13.4%  | -4.3%   | 9.3%    | 13.5%   |
| 33.9%    3.8%    -10.4%    168.%    -0.7%    -3.6.%    66.9%    -4.70%    14.5%    12.17%    -44.6%    -5.7%    -2.0.8%    12.3%    27.8    27.8    27.8    27.8    27.8    27.8    27.8    27.8    37.9    38.6    37.9    34.6    17.8    33.9    40.9    24.5    24.9    24.1    25.2    24.4      -23.2%    12.5%    -15.5%    -12.2%    88.5%    5.2%    9.2%    10.04    1455    12.17    97.8    6.6%    4.4%    4.8%      Marehouses    71    192    71    37.7    621    86.6    10.4    71    82    12.4    44.9%    10.7%    13.8    101    81.8    83.9      Agriculture &    36.6%    160.8%    163.9%    -63.1%    -48.2%    82.0%    20.6%    32.0%    16.6%    50.0%    11.2%    0.6%    10.6%    10.6%    10.6%    10.6%    10.6%    10.6%    10.6%    10.6%    10.6%                                                                                                                                                                                                                                                                                                                                                                                                                                                                                                                                                                                                                                                                                                                                                                                                                                                                                                                                                                                                                                                                                                                                                                                                                                                                                                          |                       | 47      | 49      | 44      | 119     | 118     | 75      | 139     | 74      | 85      | 188     | 104     | 98      | 78      | 87      | 111     | 123     |
| Factories    -2.3.%    12.1%    20.5%    -15.3%    -41.3%    85.1%    5.2%    9.0%    -48.5%    90.2%    10.7%    -40.1%    19%    -3.3%    4.4%    -1.2%      Warehouse    -635    640    737    621    545    10.28    10.81    1.816    -26.5%    44.96    -16.7%    -19.3%    6.9%    12.8%    9.4%      Agriculture & aqueculture    71    192    71    37    67    86    104    71    82    124    137    138    101    81    88    9.0%    12.8%    2.9%    2.0%    3.0%    16.6%    50.0%    11.2%    12.8%    9.8%    10.1    81    88    10.1    81    8.8%    2.0%    3.2%    3.2%    12.8%    12.8%    12.8%    12.8%    12.8%    12.8%    12.8%    12.8%    12.8%    12.8%    12.8%    12.8%    12.8%    12.8%    12.8%    12.8%    12.8%    12.8%    12.8%    12.8%                                                                                                                                                                                                                                                                                                                                                                                                                                                                                                                                                                                                                                                                                                                                                                                                                                                                                                                                                                                                                                                                                                                                                                                                                                                                                                               | Other commercial      | 33.9%   | 3.8%    | -10.4%  | 168.8%  | -0.7%   | -36.8%  | 86.9%   | -47.0%  | 14.5%   | 121.7%  | -44.6%  | -5.7%   | -20.8%  | 12.3%   | 27.8%   | 10.0%   |
| -23.2%    12.1%    20.5%    -15.3%    -41.3%    65.3%    5.2%    9.0%    -48.5%    90.2%    20.7%    -40.1%    19%    -3.3%    4.4%    -4.8      Warehouses    635    640    737    621    545    10.28    10.81    1.81    1.366    10.44    1.455    12.11    978    0.046    1.180    1.28%    9.2%    15.6%    -26.5%    44.9%    -16.7%    19.3%    6.9%    12.8%    9.4%      Agriculture &    39.6%    169.8%    -63.1%    -48.2%    82.0%    20.6%    -32.0%    16.6%    50.0%    11.2%    6.6%    -19.4%    7.7%    19.4%    7.7%    19.4%    7.7%    19.4%    7.7%    19.4%    7.7%    19.4%    4.0%    36.3%    35.2%    0.3%    1.3%    1.413    1.6%    1.1%    1.1%    1.1%    1.1%    1.49    1.47    1.3%    4.1%    36.3%    35.2%    0.3%    1.3%    1.6%    7.1%    7.2%    7.6%                                                                                                                                                                                                                                                                                                                                                                                                                                                                                                                                                                                                                                                                                                                                                                                                                                                                                                                                                                                                                                                                                                                                                                                                                                                                                             |                       | 243     | 272     | 328     | 277     | 163     | 301     | 317     | 346     | 178     | 339     | 409     | 245     | 249     | 241     | 252     | 240     |
| Warehouses    -14.5%    0.8%    15.1%    -15.2%    22.2%    88.5%    5.2%    9.2%    15.6%    -26.5%    44.9%    -16.7%    -19.3%    6.9%    12.8%    9.4%      Agriculture &<br>aquaculture    89.6%    169.8%    -63.1%    -48.2%    82.0%    29.0%    20.6%    -32.0%    16.6%    50.0%    11.2%    0.6%    -26.9%    -19.4%    77    72    75    82    100      Other industrial    -36.0%    77%    19.4%    94.7%    -43.2%    -25.6%    -40.7%    125.7%    84.7%    19.7%    -13.%    -47.2%    -7.1%    3.6%    10.6%    22.3      Education    195.9%    -1.5%    -40.0%    -30.0%    1.7%    0.2%    4.6%    36.3%    35.2%    0.3%    1.3%    -16.0%    -47.2%    -7.1%    4.6%    2.337    1.962    1.822    1.737    1.688    1.73      Education    195.9%    -1.5%    7.40    7.3%    -42.6%    -42.9%    -4                                                                                                                                                                                                                                                                                                                                                                                                                                                                                                                                                                                                                                                                                                                                                                                                                                                                                                                                                                                                                                                                                                                                                                                                                                                                    | Factories             | -23.2%  | 12.1%   | 20.5%   | -15.3%  | -41.3%  | 85.1%   | 5.2%    | 9.0%    | -48.5%  | 90.2%   | 20.7%   | -40.1%  | 1.9%    | -3.3%   | 4.4%    | -4.8%   |
| -14.5%  0.8%  15.1%  -15.8%  -12.2%  88.5%  5.2%  9.2%  15.6%  -26.5%  44.9%  -16.7%  -19.3%  6.9%  12.8%  9.4%    Agriculture &<br>aquaculture  71  192  71  37  67  86  104  71  82  124  137  138  101  81  88  00    Agriculture &<br>aquaculture  47  51  61  119  67  50  30  67  124  149  147  77  72  75  82  100    Other industrial  47  51  61  119  67  50  30  67  124  149  147  77  72  75  82  100    Cher industrial  7.7%  19.4%  4.4.7%  -4.0.7%  12.5%  84.7%  19.7%  -1.3%  -47.2%  -7.1%  3.6%  106.6%  2.337  1.962  1.822  1.737  1.688  1.73    Education  195.9  6.3  75  64  10  63  62  55  24 <td rowspan="2">Warehouses</td> <td>635</td> <td>640</td> <td>737</td> <td>621</td> <td>545</td> <td>1,028</td> <td>1,081</td> <td>1,181</td> <td>1,366</td> <td>1,004</td> <td>1,455</td> <td>1,211</td> <td>978</td> <td>1,046</td> <td>1,180</td> <td>1,291</td>                                                                                                                                                                                                                                                                                                                                                                                                                                                                                                                                                                                                                                                                                                                                                                                                                                                                                                                                                                                                                                                                                                                                                                                                 | Warehouses            | 635     | 640     | 737     | 621     | 545     | 1,028   | 1,081   | 1,181   | 1,366   | 1,004   | 1,455   | 1,211   | 978     | 1,046   | 1,180   | 1,291   |
| Agriculture again    89.6%    169.8%    -63.1%    -48.2%    82.0%    29.0%    20.6%    -32.0%    16.6%    50.0%    11.2%    0.6%    -26.9%    -19.4%    7.7%    15.7%      Other industrial    -36.0%    7.7%    19.4%    94.7%    -43.2%    -25.6%    -40.7%    125.7%    84.7%    19.7%    -1.3%    -47.2%    -7.1%    3.6%    10.6%    2.337    1.962    1.822    1.737    1.688    1.73      Education    195.9%    -1.5%    -40.0%    -30.6%    1.7%    0.2%    4.6%    36.3%    35.2%    0.3%    1.3%    -16.0%    -7.1%    -4.7%    -2.8%    2.77      Religion    59    63    7.5    64    110    63    36    20    55    24    18    44    53    57    70    73      Aged care facilities    7.6%    19.0%    -15.8%    7.3%    -42.6%    -42.9%    -45.2%    178.7%    -55.9%    -26.1%    144.5%                                                                                                                                                                                                                                                                                                                                                                                                                                                                                                                                                                                                                                                                                                                                                                                                                                                                                                                                                                                                                                                                                                                                                                                                                                                                                     |                       | -14.5%  | 0.8%    | 15.1%   | -15.8%  | -12.2%  | 88.5%   | 5.2%    | 9.2%    | 15.6%   | -26.5%  | 44.9%   | -16.7%  | -19.3%  | 6.9%    | 12.8%   | 9.4%    |
| $ \begin{array}{c c c c c c c c c c c c c c c c c c c $                                                                                                                                                                                                                                                                                                                                                                                                                                                                                                                                                                                                                                                                                                                                                                                                                                                                                                                                                                                                                                                                                                                                                                                                                                                                                                                                                                                                                                                                                                                                                                                                                                                                                                                                                                                                                                                                                                                                                                                                                                         | Agriculture &         | 71      | 192     | 71      | 37      | 67      | 86      | 104     | 71      | 82      | 124     | 137     | 138     | 101     | 81      | 88      | 101     |
| Other industrial    -36.0%    77%    19.4%    94.7%    -43.2%    -25.6%    -40.7%    125.7%    84.7%    19.7%    1.3%    -47.2%    -71%    3.6%    10.6%    23.8%      Education    195.9%    -1.5%    -40.0%    -30.6%    1.7%    0.2%    4.6%    36.3%    35.2%    0.3%    1.3%    -46.0%    -71%    -4.7%    -2.7%    2.73      Religion    59    63    75    64    110    63    36    20    55    24    18    44    53    57    70    73      Aged care facilities    76%    19.0%    -15.8%    73.7%    -42.6%    -42.9%    -45.2%    178.7%    -56.9%    -26.1%    144.5%    201%    81.%    21.7%    50.9%      Aged care facilities    731    159    203    250    33.6    33.5    42.5    413    700    594    48.5    536    536    531    574    600    600                                                                                                                                                                                                                                                                                                                                                                                                                                                                                                                                                                                                                                                                                                                                                                                                                                                                                                                                                                                                                                                                                                                                                                                                                                                                                                                          | aquaculture           | 89.6%   | 169.8%  | -63.1%  | -48.2%  | 82.0%   | 29.0%   | 20.6%   | -32.0%  | 16.6%   | 50.0%   | 11.2%   | 0.6%    | -26.9%  | -19.4%  | 7.7%    | 15.7%   |
| $ \begin{array}{ c c c c c c c c c c c c c c c c c c c$                                                                                                                                                                                                                                                                                                                                                                                                                                                                                                                                                                                                                                                                                                                                                                                                                                                                                                                                                                                                                                                                                                                                                                                                                                                                                                                                                                                                                                                                                                                                                                                                                                                                                                                                                                                                                                                                                                                                                                                                                                         | Other inductrial      | 47      | 51      | 61      | 119     | 67      | 50      | 30      | 67      | 124     | 149     | 147     | 77      | 72      | 75      | 82      | 101     |
| Education  195.9%  -1.5%  -40.0%  -30.6%  1.7%  0.2%  4.6%  36.3%  35.2%  0.3%  1.3%  -16.0%  -7.1%  -4.7%  -2.8%  2.7%    Religion  59  63  75  64  110  63  36  20  55  24  18  44  53  57  70  73    Aged care facilities  231  159  203  250  336  335  425  413  700  594  485  536  536  531  574  600    Aged care facilities  231  159  203  250  336  335  425  413  700  594  485  536  536  531  574  600    Aged care facilities  810  744  612  782  1,037  1,512  1,141  759  729  687  696  1,040  1,264  1,187  948  900    (non-aged care)  2.9%  -8.1%  -17.7%  27.9%  32.5%  45.9%  -24.5%  -33.5%  -4.0%                                                                                                                                                                                                                                                                                                                                                                                                                                                                                                                                                                                                                                                                                                                                                                                                                                                                                                                                                                                                                                                                                                                                                                                                                                                                                                                                                                                                                                                                    |                       | -36.0%  | 7.7%    | 19.4%   | 94.7%   | -43.2%  | -25.6%  | -40.7%  | 125.7%  | 84.7%   | 19.7%   | -1.3%   | -47.2%  | -7.1%   | 3.6%    | 10.6%   | 22.3%   |
| 195.9%  -1.5%  -40.0%  -30.6%  1.7%  0.2%  4.6%  36.3%  35.2%  0.3%  1.3%  -16.0%  -7.1%  -4.7%  -2.8%  2.7%    Religion  59  63  75  64  110  63  36  20  55  24  18  44  53  57  70  73    23.6%  7.6%  19.0%  -15.8%  73.7%  -42.6%  -42.9%  -45.2%  178.7%  -55.9%  -26.1%  144.5%  20.1%  81%  21.7%  50    Aged care facilities  231  159  203  250  336  335  425  413  700  594  485  536  536  531  574  600    Aged care facilities  810  744  612  782  1.037  1,512  1,141  759  729  687  696  1,040  1,264  1,187  948  900  600  600  2,15%  -6.0%  -20.2%  -4.2%  -33.5%  -4.0%  -5.7%  1,2%  49.4%  21.5%  6.0%                                                                                                                                                                                                                                                                                                                                                                                                                                                                                                                                                                                                                                                                                                                                                                                                                                                                                                                                                                                                                                                                                                                                                                                                                                                                                                                                                                                                                                                                | Education             | 2,858   | 2,815   | 1,689   | 1,171   | 1,191   | 1,194   | 1,249   | 1,702   | 2,301   | 2,308   | 2,337   | 1,962   | 1,822   | 1,737   | 1,688   | 1,733   |
| Religion    23.6%    7.6%    19.0%    -15.8%    73.7%    -42.6%    -42.9%    -45.2%    178.7%    -55.9%    2.61%    144.5%    20.1%    8.1%    21.7%    5.09      Aged care facilities    231    159    203    250    336    335    425    413    700    594    485    536    536    531    574    607      -30.5%    -31.4%    27.9%    23.4%    34.2%    -0.2%    26.7%    -2.7%    69.3%    -15.1%    1.06%    -0.1%    -0.9%    82.2%    5.79      Health facilities<br>(non-aged care)    810    744    612    782    1.037    1,512    1,141    759    729    687    696    1,040    1,264    1,187    948    904      (non-aged care)    2.9%    -8.1%    -17.7%    27.9%    32.5%    45.9%    -24.5%    -33.5%    -4.0%    -5.7%    1.2%    49.4%    21.5%    -6.0%    -20.2%    -4.2%      Enterta                                                                                                                                                                                                                                                                                                                                                                                                                                                                                                                                                                                                                                                                                                                                                                                                                                                                                                                                                                                                                                                                                                                                                                                                                                                                                     |                       | 195.9%  | -1.5%   | -40.0%  | -30.6%  | 1.7%    | 0.2%    | 4.6%    | 36.3%   | 35.2%   | 0.3%    | 1.3%    | -16.0%  | -7.1%   | -4.7%   | -2.8%   | 2.7%    |
| 23.6%    7.6%    19.0%    -15.8%    73.7%    -42.6%    -42.9%    -45.2%    178.7%    -55.9%    -26.1%    144.5%    20.1%    8.1%    21.7%    5.09      Aged care facilities    231    159    203    250    336    335    425    413    700    594    485    536    536    531    574    600      Aged care facilities    -30.5%    -31.4%    27.9%    23.4%    34.2%    -0.2%    26.7%    -2.7%    69.3%    -15.1%    -18.5%    10.6%    -0.1%    -0.9%    8.2%    5.77      Health facilities<br>(non-aged care)    810    744    612    782    1,037    1,512    1,141    759    729    687    696    1,040    1,264    1,187    948    904      (non-aged care)    2.9%    -8.1%    -17.7%    27.9%    32.5%    45.9%    -24.5%    -33.5%    -4.0%    -5.7%    1.2%    49.4%    21.5%    -6.0%    -20.2%    -4.2                                                                                                                                                                                                                                                                                                                                                                                                                                                                                                                                                                                                                                                                                                                                                                                                                                                                                                                                                                                                                                                                                                                                                                                                                                                                             | Policion              | 59      | 63      | 75      | 64      | 110     | 63      | 36      | 20      | 55      | 24      | 18      | 44      | 53      | 57      | 70      | 73      |
| Aged care facilities  -30.5%  -31.4%  27.9%  23.4%  34.2%  -0.2%  26.7%  -2.7%  69.3%  -15.1%  -18.5%  10.6%  -0.1%  -0.9%  8.2%  5.79    Health facilities<br>(non-aged care)  810  744  612  782  1,037  1,512  1,141  759  729  687  696  1,040  1,264  1,187  948  908    (non-aged care)  2.9%  -8.1%  -17.7%  27.9%  32.5%  45.9%  -24.5%  -33.5%  -4.0%  -5.7%  696  1,040  1,264  1,187  948  908    (non-aged care)  2.9%  -8.1%  -17.7%  27.9%  32.5%  45.9%  -24.5%  -33.5%  -4.0%  -5.7%  12.8%  91.4%  21.5%  -6.0%  -20.2%  -4.2%    Entertainment &<br>Recreation  518  417  644  653  766  615  397  886  1,010  874  834  921  788  699  695  743    Accommodation  366  164  298  219                                                                                                                                                                                                                                                                                                                                                                                                                                                                                                                                                                                                                                                                                                                                                                                                                                                                                                                                                                                                                                                                                                                                                                                                                                                                                                                                                                                         | neligion              | 23.6%   | 7.6%    | 19.0%   | -15.8%  | 73.7%   | -42.6%  | -42.9%  | -45.2%  | 178.7%  | -55.9%  | -26.1%  | 144.5%  | 20.1%   | 8.1%    | 21.7%   | 5.0%    |
| $\begin{array}{ c c c c c c c c c c c c c c c c c c c$                                                                                                                                                                                                                                                                                                                                                                                                                                                                                                                                                                                                                                                                                                                                                                                                                                                                                                                                                                                                                                                                                                                                                                                                                                                                                                                                                                                                                                                                                                                                                                                                                                                                                                                                                                                                                                                                                                                                                                                                                                          | Aged care facilities  | 231     | 159     | 203     | 250     | 336     | 335     | 425     | 413     | 700     | 594     | 485     | 536     | 536     | 531     | 574     | 607     |
| Instruction register for the formation of t |                       | -30.5%  | -31.4%  | 27.9%   | 23.4%   | 34.2%   | -0.2%   | 26.7%   | -2.7%   | 69.3%   | -15.1%  | -18.5%  | 10.6%   | -0.1%   | -0.9%   | 8.2%    | 5.7%    |
| Image: Properties of the second se |                       | 810     | 744     | 612     | 782     | 1,037   | 1,512   | 1,141   | 759     | 729     | 687     | 696     | 1,040   | 1,264   | 1,187   | 948     | 908     |
| Conternamental 26.1%  -19.6%  54.6%  1.4%  17.2%  -19.7%  -35.5%  123.4%  14.0%  -13.5%  -4.6%  10.4%  -14.4%  -11.3%  -0.6%  6.99    Accommodation  366  164  298  219  164  184  218  429  717  879  1,681  1,124  697  430  502  573    Accommodation  -39.9%  -55.1%  81.8%  -26.5%  -25.4%  12.5%  18.7%  96.5%  66.9%  22.6%  91.2%  -33.1%  -38.0%  -38.3%  16.6%  14.3%    Other non-residential  507  289  339  378  742  645  647  730  610  848  737  561  521  555  639  689                                                                                                                                                                                                                                                                                                                                                                                                                                                                                                                                                                                                                                                                                                                                                                                                                                                                                                                                                                                                                                                                                                                                                                                                                                                                                                                                                                                                                                                                                                                                                                                                        | (non-aged care)       | 2.9%    | -8.1%   | -17.7%  | 27.9%   | 32.5%   | 45.9%   | -24.5%  | -33.5%  | -4.0%   | -5.7%   | 1.2%    | 49.4%   | 21.5%   | -6.0%   | -20.2%  | -4.2%   |
| Accommodation  366  164  298  219  164  184  218  429  717  879  1,681  1,124  697  430  502  573    Accommodation  -39.9%  -55.1%  81.8%  -26.5%  -25.4%  12.5%  18.7%  96.5%  66.9%  22.6%  91.2%  -33.1%  -38.0%  -38.3%  16.6%  14.3%    Other non-residential  507  289  339  378  742  645  647  730  610  848  737  561  521  555  639  683                                                                                                                                                                                                                                                                                                                                                                                                                                                                                                                                                                                                                                                                                                                                                                                                                                                                                                                                                                                                                                                                                                                                                                                                                                                                                                                                                                                                                                                                                                                                                                                                                                                                                                                                              |                       | 518     | 417     | 644     | 653     | 766     | 615     | 397     | 886     | 1,010   | 874     | 834     | 921     | 788     | 699     | 695     | 743     |
| Accommodation  -39.9%  -55.1%  81.8%  -26.5%  -25.4%  12.5%  18.7%  96.5%  66.9%  22.6%  91.2%  -33.1%  -38.0%  -38.3%  16.6%  14.3%    Other non-residential  507  289  339  378  742  645  647  730  610  848  737  561  521  555  639  689                                                                                                                                                                                                                                                                                                                                                                                                                                                                                                                                                                                                                                                                                                                                                                                                                                                                                                                                                                                                                                                                                                                                                                                                                                                                                                                                                                                                                                                                                                                                                                                                                                                                                                                                                                                                                                                   |                       | -26.1%  | -19.6%  | 54.6%   | 1.4%    | 17.2%   | -19.7%  | -35.5%  | 123.4%  | 14.0%   | -13.5%  | -4.6%   | 10.4%   | -14.4%  | -11.3%  | -0.6%   | 6.9%    |
| -39.9%  -55.1%  81.8%  -26.5%  -25.4%  12.5%  18.7%  96.5%  66.9%  22.6%  91.2%  -33.1%  -38.0%  -38.3%  16.6%  14.3'    Other non-residential  507  289  339  378  742  645  647  730  610  848  737  561  521  555  639  68'                                                                                                                                                                                                                                                                                                                                                                                                                                                                                                                                                                                                                                                                                                                                                                                                                                                                                                                                                                                                                                                                                                                                                                                                                                                                                                                                                                                                                                                                                                                                                                                                                                                                                                                                                                                                                                                                  | Accommodation         | 366     | 164     | 298     | 219     | 164     | 184     | 218     | 429     | 717     | 879     | 1,681   | 1,124   | 697     | 430     | 502     | 573     |
| Other non-residential                                                                                                                                                                                                                                                                                                                                                                                                                                                                                                                                                                                                                                                                                                                                                                                                                                                                                                                                                                                                                                                                                                                                                                                                                                                                                                                                                                                                                                                                                                                                                                                                                                                                                                                                                                                                                                                                                                                                                                                                                                                                           |                       | -39.9%  | -55.1%  | 81.8%   | -26.5%  | -25.4%  | 12.5%   | 18.7%   | 96.5%   | 66.9%   | 22.6%   | 91.2%   | -33.1%  | -38.0%  | -38.3%  | 16.6%   | 14.3%   |
|                                                                                                                                                                                                                                                                                                                                                                                                                                                                                                                                                                                                                                                                                                                                                                                                                                                                                                                                                                                                                                                                                                                                                                                                                                                                                                                                                                                                                                                                                                                                                                                                                                                                                                                                                                                                                                                                                                                                                                                                                                                                                                 | Other non-residential | 507     | 289     | 339     | 378     | 742     | 645     | 647     | 730     | 610     | 848     | 737     | 561     | 521     | 555     | 639     | 681     |
|                                                                                                                                                                                                                                                                                                                                                                                                                                                                                                                                                                                                                                                                                                                                                                                                                                                                                                                                                                                                                                                                                                                                                                                                                                                                                                                                                                                                                                                                                                                                                                                                                                                                                                                                                                                                                                                                                                                                                                                                                                                                                                 |                       | 176.8%  | -43.0%  | 17.4%   | 11.7%   | 96.1%   | -13.1%  | 0.4%    | 12.8%   | -16.4%  | 39.0%   | -13.2%  | -23.9%  | -7.1%   | 6.6%    | 15.1%   | 6.5%    |