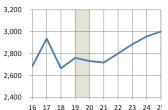

New home building in Victoria hit a peak of over 75,000 new commencements during 2017/18. The decline of house prices in the Melbourne market since mid-2017 has driven new home building activity lower and both buyers and builders have held off participating in the market until they were satisfied that prices had stabilised. Leading indicators, such as building approvals suggest that new home starts are set to continue dropping over the medium term at least. Our expectation is that activity will reach its low point in 2020/21 at just over 51,400 new starts across the state. By the end of the forecast horizon in 2024/25, the volume of new home building in Victoria is projected to be back above 63,000 with a stronger pace of growth on the high density side of the market.

#### NUMBER OF DWELLING COMMENCEMENTS BY SECTOR Year Ended June

|                      | %ch : | 2009-10 | 2010-11 | 2011-12 | 2012-13 | 2013-14 | 2014-15 | 2015-16 | 2016-17 | 2017-18 | 2018-19 | 2019-20 | 2020-21 | 2021-22 | 2022-23 | 2023-24 | 2024-25 |
|----------------------|-------|---------|---------|---------|---------|---------|---------|---------|---------|---------|---------|---------|---------|---------|---------|---------|---------|
| Residential Building |       | 54,955  | 59,113  | 50,568  | 50,794  | 51,521  | 64,946  | 68,591  | 64,302  | 75,558  | 62,046  | 52,767  | 51,413  | 53,373  | 56,812  | 59,858  | 63,008  |
|                      |       | 31.1%   | 7.6%    | -14.5%  | 0.4%    | 1.4%    | 26.1%   | 5.6%    | -6.3%   | 17.5%   | -17.9%  | -15.0%  | -2.6%   | 3.8%    | 6.4%    | 5.4%    | 5.3%    |
| Houses               |       | 37,977  | 34,889  | 30,134  | 28,009  | 29,462  | 32,357  | 35,574  | 35,760  | 38,579  | 36,452  | 33,538  | 31,592  | 31,418  | 33,232  | 34,589  | 35,809  |
|                      |       | 24.2%   | -8.1%   | -13.6%  | -7.1%   | 5.2%    | 9.8%    | 9.9%    | 0.5%    | 7.9%    | -5.5%   | -8.0%   | -5.8%   | -0.6%   | 5.8%    | 4.1%    | 3.5%    |
| Other Dwellings      |       | 16,978  | 24,224  | 20,434  | 22,785  | 22,059  | 32,589  | 33,017  | 28,542  | 36,979  | 25,594  | 19,229  | 19,821  | 21,956  | 23,580  | 25,269  | 27,200  |
|                      |       | 49.6%   | 42.7%   | -15.6%  | 11.5%   | -3.2%   | 47.7%   | 1.3%    | -13.6%  | 29.6%   | -30.8%  | -24.9%  | 3.1%    | 10.8%   | 7.4%    | 7.2%    | 7.6%    |