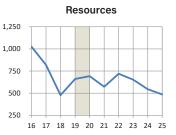

Despite the very active transport infrastructure project portfolio, engineering construction activity in Victoria is likely to struggle over the next couple of years as a result of sizeable drops in terms of utilities, resources and recreation projects. Engineering construction in Victoria actually peaked during 2018/19. During 2019/20, we expect a 2.3% decline followed by a 4.9% contraction in 2020/21. The impact of transport infrastructure projects will help claw back 0.5% in 2021/22 and drive 4.6% growth during 2022/23. We forecast 2022/23 to mark a high point for engineering construction in Victoria – the winding down of work on the transport infrastructure side will cause activity to ease back again during 2023/24 and 2024/25.

### **ENGINEERING CONSTRUSTION**

Utilities Other Transport