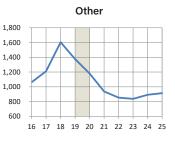

Despite the very active transport infrastructure project portfolio, engineering construction activity in Victoria is likely to struggle over the next couple of years as a result of sizeable drops in terms of utilities, resources and recreation projects. Engineering construction in Victoria actually peaked during 2018/19. During 2019/20, we expect a 2.3% decline followed by a 4.9% contraction in 2020/21. The impact of transport infrastructure projects will help claw back 0.5% in 2021/22 and drive 4.6% growth during 2022/23. We forecast 2022/23 to mark a high point for engineering construction in Victoria – the winding down of work on the transport infrastructure side will cause activity to ease back again during 2023/24 and 2024/25.

### **ENGINEERING CONSTRUSTION**

Utilities Other Transport