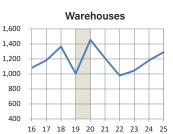

#### NON-RESIDENTIAL BUILDING WORK DONE BY SECTOR

\$M, chain volume measures, constant 2016/17 prices - Year Ended June

| Non-Residential<br>Building    9.09    8.476    6.607    8.446    8.396    9.438    10.294    12.990    12.991    13.559    12.11    11.322    10.822    11.49    1.855      Retal &<br>Worldeside trade    1.310    1.346    1.277    1.688    1.444    1.340    1.668    1.827    1.483    1.659    1.539    1.751    1.888    1.927    1.040    2.06    0.758    3.676    3.676    3.676    3.676    3.676    3.676    1.689    6.676    1.339    1.346    .21.38    1.278    1.466    5.776    1.688    1.2876    1.2896    .221%    2.21%    2.21%    2.21%    2.21%    2.21%    2.21%    2.21%    2.21%    2.21%    2.21%    2.21%    2.21%    2.21%    2.21%    2.21%    2.21%    2.21%    2.21%    2.21%    2.21%    2.21%    2.21%    2.21%    2.21%    2.21%    2.21%    2.21%    2.21%    2.21%    2.21%    2.21%    2.21%    2.21%    2.21                                                                                                                                                                                                                                                                                                                                                                                                                                                                                                                                                                                                                                                                                                                                                                                                                                                                                                                                                                                                                                                                                                                                                                                                                                          | %ch                   | 2009-10 | 2010-11 | 2011-12 | 2012-13 | 2013-14 | 2014-15 | 2015-16 | 2016-17 | 2017-18 | 2018-19 | 2019-20 | 2020-21 | 2021-22 | 2022-23 | 2023-24 | 2024-25 |
|-------------------------------------------------------------------------------------------------------------------------------------------------------------------------------------------------------------------------------------------------------------------------------------------------------------------------------------------------------------------------------------------------------------------------------------------------------------------------------------------------------------------------------------------------------------------------------------------------------------------------------------------------------------------------------------------------------------------------------------------------------------------------------------------------------------------------------------------------------------------------------------------------------------------------------------------------------------------------------------------------------------------------------------------------------------------------------------------------------------------------------------------------------------------------------------------------------------------------------------------------------------------------------------------------------------------------------------------------------------------------------------------------------------------------------------------------------------------------------------------------------------------------------------------------------------------------------------------------------------------------------------------------------------------------------------------------------------------------------------------------------------------------------------------------------------------------------------------------------------------------------------------------------------------------------------------------------------------------------------------------------------------------------------------------------------------------------------------------|-----------------------|---------|---------|---------|---------|---------|---------|---------|---------|---------|---------|---------|---------|---------|---------|---------|---------|
| Number    -2.3%    7.0%    1.5%    1.2%    3.7%    2.4%    4.4%    4.2%    8.0%    4.5%    3.0%    6.5%      Ratil &<br>vholesale rade    -3.2%    7.7%    1.4%    1.2%    1.4%    1.4%    5.5%    1.4%    5.5%    1.4%    5.5%    1.5%    1.5%    1.5%    1.5%    1.5%    1.5%    1.5%    1.5%    1.5%    1.5%    1.5%    1.5%    1.5%    1.5%    1.5%    1.5%    1.5%    1.5%    1.5%    1.5%    1.5%    1.5%    1.5%    1.5%    1.5%    1.5%    1.5%    1.5%    1.5%    1.5%    1.5%    1.5%    1.5%    1.5%    1.5%    1.5%    1.5%    1.5%    1.5%    1.5%    1.5%    1.5%    1.5%    1.5%    1.2%    1.5%    1.2%    1.5%    1.2%    1.5%    1.2%    1.5%    1.2%    1.5%    1.2%    1.5%    1.2%    1.5%    1.2%    1.5%    1.2%    1.5%    1.5%    1.5%    1.5%    1.                                                                                                                                                                                                                                                                                                                                                                                                                                                                                                                                                                                                                                                                                                                                                                                                                                                                                                                                                                                                                                                                                                                                                                                                                                                                                                                   |                       |         |         |         |         |         |         |         |         |         |         |         |         |         |         |         | 11,876  |
| Retail &<br>wholesale trade    1.310    1.346    1.727    1.098    1.444    1.340    1.658    1.827    1.463    1.650    1.539    1.75    1.888    1.927    1.091    2.05    0.751    1.895    7.286    0.766    3.36    1.3295    2.055    0.768    3.695      Transport building    13    199    19    19    18    13    0.00    3.71    154    150    4.29    3.24    2.71    2.06    2.316    2.095    2.346    2.17    1.02    1.597    1.191    1.046    1.098    1.277    1.28    2.514    3.040    2.71    2.24    2.016    2.346    2.11    2.04    2.12    2.02    2.016    2.318    2.009    1.823    2.124    3.00    3.138    1.398    1.398    1.398    1.398    1.398    1.398    1.398    1.398    1.398    1.398    1.498    1.398    1.498    1.498    1.498    1.498    1.498    1.498    1.498                                                                                                                                                                                                                                                                                                                                                                                                                                                                                                                                                                                                                                                                                                                                                                                                                                                                                                                                                                                                                                                                                                                                                                                                                                                                              |                       |         |         |         |         |         |         |         |         |         |         |         | -       |         | .,.     |         | 6.5%    |
| March Barb    -12,4%    27,5%    28,3%    -1.7%    -1.49%    72,5%    17,9%    16,5%    -19,9%    6.6%    -13,8%    13,8%    72,5%    20,9%    20,7%    30,9%      Tansport building    199    449    181    139    3.40    3.71    154    150    429    3.44    265    284    271    2.66    2.31%    2.21%    12.6%    12.5%    12.5%    12.5%    12.5%    12.5%    12.5%    12.5%    12.5%    2.31%    2.009    12.2    2.01%    2.31%    2.009    12.3    2.01%    13.5%    15.5%    10.7%    12.6%    13.5%    13.5%    10.5%    12.5%    12.5%    12.5%    13.5%    10.5%    12.5%    12.5%    13.5%    10.5%    12.5%    10.5%    12.5%    12.5%    13.5%    13.5%    13.5%    10.5%    12.5%    14.5%    12.5%    14.5%    12.5%    12.5%    12.5%    12.5%    12.5%    12.5%    12.5%    12.5%    12.5% <td>Datail 9</td> <td></td> <td>2,009</td>                                                                                                                                                                                                                                                                                                                                                                                                                                                                                                                                                                                                                                                                                                                                                                                                                                                                                                                                                                                                                                                                                         | Datail 9              |         |         |         |         |         |         |         |         |         |         |         |         |         |         |         | 2,009   |
| Transport buildings    189    149    181    139    340    371    154    150    429    374    265    284    271    246    277    300      Offices    -13.4%    -21.3%    22.3%    -23.4%    144.6%    91%    -58.6%    -26.9%    186.3%    -12.8%    2718    2.39    2.009    182.3    10.20    2.33    2.009    182.3    2.012    2.38    2.39    2.009    182.3    9.3%    13.8      Other commercial    47    49    44    19    118    75    139    74    85    188    104    98    78    67    110    122      Cher commercial    243    727    328    277    163    301    317    346    178    339    409    245    249    241    252    244    145    121    78    1046    128    101    136    101    105    102    1036    104    145                                                                                                                                                                                                                                                                                                                                                                                                                                                                                                                                                                                                                                                                                                                                                                                                                                                                                                                                                                                                                                                                                                                                                                                                                                                                                                                                                   |                       |         | -       |         | -       | -       | -       |         | -       | -       |         |         |         |         |         | -       | 3.6%    |
| 13.4%    21.3%    22.3%    23.4%    14.4%    93%    58.5%    2.6%    18.3%    12.8%    72.7%    4.6%    9.3%    12.7%    12.5%      Offices    12.17    11.26    15.9%    11.8%    2.016    13.8%    6.30%    10.7%    12.8%    55.1%    13.7%    13.6%    13.6%    13.7%    13.8%    13.7%    13.8%    13.7%    13.8%    13.7%    13.8%    13.7%    13.8%    13.7%    13.8%    13.7%    13.8%    13.7%    13.8%    13.7%    14.5%    12.7%    14.8%    13.7%    44.8%    13.7%    44.8%    13.7%    44.8%    14.5%    12.7%    14.5%    12.1%    13.8%    12.7%    14.5%    12.1%    13.8%    13.7%    13.8%    13.7%    33.9%    33.8%    13.9%    14.5%    14.5%    14.5%    14.5%    14.5%    14.5%    14.5%    14.5%    14.5%    14.5%    14.5%    14.5%    14.5%    14.5%    14.5%    14.5%    14.5%    14.5%<                                                                                                                                                                                                                                                                                                                                                                                                                                                                                                                                                                                                                                                                                                                                                                                                                                                                                                                                                                                                                                                                                                                                                                                                                                                                            |                       | 189     | 149     | 181     | 139     | 340     | 371     | 154     | 150     | 429     | 374     | 265     | 284     | 271     | 246     | 277     | 306     |
| Offices    -17.8%    -7.5%    4.8%    2.01%    -3.8%    6.0%    10.7%    -12.8%    51%    19.7%    -10.7%    -13.4%    -13.4%    -13.3%    0.3%    0.3%    0.1%    12.8%    51%    19.7%    10.7%    -14.6%    12.1%    -14.6%    13.4%    -13.4%    -13.3%    0.3%    2.2%    11.1    12.2%      Cher commercial    23.3%    3.8%    -10.4%    168.8%    -0.7%    -3.8%    66.9%    -47.0%    14.5%    12.1%    -4.6%    5.2%    2.0%    -4.6%    2.0%    2.0%    2.0%    2.0%    2.0%    2.0%    2.0%    2.0%    2.0%    2.0%    2.0%    2.0%    2.0%    2.0%    2.0%    2.0%    2.0%    2.0%    2.0%    2.0%    2.0%    2.0%    2.0%    2.0%    2.0%    2.0%    2.0%    2.0%    2.0%    2.0%    2.0%    2.0%    2.0%    2.0%    2.0%    2.0%    2.0%    2.0%    2.0%    2.0%    2.0%    2.0%                                                                                                                                                                                                                                                                                                                                                                                                                                                                                                                                                                                                                                                                                                                                                                                                                                                                                                                                                                                                                                                                                                                                                                                                                                                                                                 | Transport buildings   | -13.4%  | -21.3%  | 22.1%   | -23.4%  | 144.6%  | 9.1%    | -58.5%  | -2.6%   | 186.3%  | -12.8%  | -29.1%  | 7.2%    | -4.6%   | -9.3%   | 12.7%   | 10.5%   |
| -47.8%    -7.5%    41.8%    20.1%    -3.8%    -8.0%    10.7%    -1.2.8%    51.5%    19.7%    -1.0.8%    -1.3.4%    -4.3.8%    -4.3.8%    9.3.8%    13.5      Other commercial    33.9%    3.8%    -10.4%    168.8%    -0.76    -36.8%    66.9%    -47.0%    121.5%    -44.6%    -5.7%    -20.8%    12.4%    12.4%    12.4%    12.4%    12.4%    12.4%    12.4%    12.4%    12.4%    12.4%    12.4%    12.4%    12.4%    12.4%    12.4%    12.4%    12.4%    12.4%    12.4%    12.4%    12.4%    12.4%    12.4%    12.4%    12.4%    12.4%    12.4%    12.4%    12.4%    12.4%    12.4%    12.4%    12.4%    12.4%    12.4%    12.4%    12.4%    12.4%    12.4%    12.4%    12.4%    12.4%    12.4%    12.4%    12.4%    12.4%    12.4%    12.4%    12.4%    12.4%    12.4%    12.4%    12.4%    12.4%    12.4%    12.4%    12.4% <t< td=""><td></td><td>1,217</td><td>1,126</td><td>1,597</td><td>1,918</td><td>1,846</td><td>1,698</td><td>1,879</td><td>1,638</td><td>2,541</td><td>3,043</td><td>2,716</td><td>2,319</td><td>2,009</td><td>1,923</td><td>2,102</td><td>2,386</td></t<>                                                                                                                                                                                                                                                                                                                                                                                                                                                                                                                                                                                                                                                                                                                                                                                                                                                                                                                                                                                                       |                       | 1,217   | 1,126   | 1,597   | 1,918   | 1,846   | 1,698   | 1,879   | 1,638   | 2,541   | 3,043   | 2,716   | 2,319   | 2,009   | 1,923   | 2,102   | 2,386   |
| Other commercial    33.9%    3.8%    -10.4%    18.8%    -0.7%    -36.8%    86.9%    -47.0%    12.1%    14.6%    -5.7%    -20.8%    12.3%    27.8%    12.1%    22.3%    12.1%    20.5%    12.3%    27.8%    12.1%    33.9    40.9    24.5    24.9    24.1    25.2%    24.4%    22.3%    12.1%    20.5%    12.3%    27.8%    12.3%    27.8%    12.3%    27.8%    12.3%    27.8%    27.8%    27.8%    27.8%    27.8%    27.8%    27.8%    27.8%    27.8%    27.8%    27.8%    27.8%    27.8%    27.8%    27.8%    27.8%    27.8%    27.8%    27.8%    27.8%    27.8%    27.8%    27.8%    27.8%    27.8%    27.8%    27.8%    27.8%    27.8%    27.8%    27.8%    27.8%    27.8%    27.8%    27.8%    27.8%    27.8%    27.8%    27.8%    27.8%    27.8%    27.8%    27.8%    27.8%    27.8%    27.8%    27.8%    27.8%    27.8%                                                                                                                                                                                                                                                                                                                                                                                                                                                                                                                                                                                                                                                                                                                                                                                                                                                                                                                                                                                                                                                                                                                                                                                                                                                                   | Offices               | -47.8%  | -7.5%   | 41.8%   | 20.1%   | -3.8%   | -8.0%   | 10.7%   | -12.8%  | 55.1%   | 19.7%   | -10.7%  | -14.6%  | -13.4%  | -4.3%   | 9.3%    | 13.5%   |
| 33.9%    3.8%    -10.4%    168.%    -0.7%    -3.6.%    66.9%    -4.70%    14.5%    12.17%    -44.6%    -5.7%    -2.0.8%    12.3%    27.8    27.8    27.8    27.8    27.8    27.8    27.8    27.8    37.9    38.6    37.9    34.6    17.8    33.9    40.9    24.5    24.9    24.1    25.2    24.4      -23.2%    12.5%    -15.5%    -12.2%    88.5%    5.2%    9.2%    10.04    1455    12.17    97.8    6.6%    4.4%    4.8%      Marehouses    71    192    71    37.7    621    86.6    10.4    71    82    12.4    44.9%    10.7%    13.8    101    81.8    83.9      Agriculture &    36.6%    160.8%    163.9%    -63.1%    -48.2%    82.0%    20.6%    32.0%    16.6%    50.0%    11.2%    0.6%    10.6%    10.6%    10.6%    10.6%    10.6%    10.6%    10.6%    10.6%    10.6%                                                                                                                                                                                                                                                                                                                                                                                                                                                                                                                                                                                                                                                                                                                                                                                                                                                                                                                                                                                                                                                                                                                                                                                                                                                                                                          |                       | 47      | 49      | 44      | 119     | 118     | 75      | 139     | 74      | 85      | 188     | 104     | 98      | 78      | 87      | 111     | 123     |
| Factories    -2.3.%    12.1%    20.5%    -15.3%    -41.3%    85.1%    5.2%    9.0%    -48.5%    90.2%    10.7%    -40.1%    19%    -3.3%    4.4%    -1.2%      Warehouse    -635    640    737    621    545    10.28    10.81    1.816    -26.5%    44.96    -16.7%    -19.3%    6.9%    12.8%    9.4%      Agriculture & aqueculture    71    192    71    37    67    86    104    71    82    124    137    138    101    81    88    9.0%    12.8%    2.9%    2.0%    3.0%    16.6%    50.0%    11.2%    12.8%    9.8%    10.1    81    88    10.1    81    8.8%    2.0%    3.2%    3.2%    12.8%    12.8%    12.8%    12.8%    12.8%    12.8%    12.8%    12.8%    12.8%    12.8%    12.8%    12.8%    12.8%    12.8%    12.8%    12.8%    12.8%    12.8%    12.8%    12.8%                                                                                                                                                                                                                                                                                                                                                                                                                                                                                                                                                                                                                                                                                                                                                                                                                                                                                                                                                                                                                                                                                                                                                                                                                                                                                                               | Other commercial      | 33.9%   | 3.8%    | -10.4%  | 168.8%  | -0.7%   | -36.8%  | 86.9%   | -47.0%  | 14.5%   | 121.7%  | -44.6%  | -5.7%   | -20.8%  | 12.3%   | 27.8%   | 10.0%   |
| -23.2%    12.1%    20.5%    -15.3%    -41.3%    65.3%    5.2%    9.0%    -48.5%    90.2%    20.7%    -40.1%    19%    -3.3%    4.4%    -4.8      Warehouses    635    640    737    621    545    10.28    10.81    1.81    1.366    10.44    1.455    12.11    978    0.046    1.180    1.28%    9.2%    15.6%    -26.5%    44.9%    -16.7%    19.3%    6.9%    12.8%    9.4%      Agriculture &    39.6%    169.8%    -63.1%    -48.2%    82.0%    20.6%    -32.0%    16.6%    50.0%    11.2%    6.6%    -19.4%    7.7%    19.4%    7.7%    19.4%    7.7%    19.4%    7.7%    19.4%    7.7%    19.4%    4.0%    36.3%    35.2%    0.3%    1.3%    1.413    1.6%    1.1%    1.1%    1.1%    1.1%    1.49    1.47    1.3%    4.1%    36.3%    35.2%    0.3%    1.3%    1.6%    7.1%    7.2%    7.6%                                                                                                                                                                                                                                                                                                                                                                                                                                                                                                                                                                                                                                                                                                                                                                                                                                                                                                                                                                                                                                                                                                                                                                                                                                                                                             |                       | 243     | 272     | 328     | 277     | 163     | 301     | 317     | 346     | 178     | 339     | 409     | 245     | 249     | 241     | 252     | 240     |
| Warehouses    -14.5%    0.8%    15.1%    -15.2%    22.2%    88.5%    5.2%    9.2%    15.6%    -26.5%    44.9%    -16.7%    -19.3%    6.9%    12.8%    9.4%      Agriculture &<br>aquaculture    89.6%    169.8%    -63.1%    -48.2%    82.0%    29.0%    20.6%    -32.0%    16.6%    50.0%    11.2%    0.6%    -26.9%    -19.4%    77    72    75    82    100      Other industrial    -36.0%    77%    19.4%    94.7%    -43.2%    -25.6%    -40.7%    125.7%    84.7%    19.7%    -13.%    -47.2%    -7.1%    3.6%    10.6%    22.3      Education    195.9%    -1.5%    -40.0%    -30.0%    1.7%    0.2%    4.6%    36.3%    35.2%    0.3%    1.3%    -16.0%    -47.2%    -7.1%    4.6%    2.337    1.962    1.822    1.737    1.688    1.73      Education    195.9%    -1.5%    7.40    7.3%    -42.6%    -42.9%    -4                                                                                                                                                                                                                                                                                                                                                                                                                                                                                                                                                                                                                                                                                                                                                                                                                                                                                                                                                                                                                                                                                                                                                                                                                                                                    | Factories             | -23.2%  | 12.1%   | 20.5%   | -15.3%  | -41.3%  | 85.1%   | 5.2%    | 9.0%    | -48.5%  | 90.2%   | 20.7%   | -40.1%  | 1.9%    | -3.3%   | 4.4%    | -4.8%   |
| -14.5%  0.8%  15.1%  -15.8%  -12.2%  88.5%  5.2%  9.2%  15.6%  -26.5%  44.9%  -16.7%  -19.3%  6.9%  12.8%  9.4%    Agriculture &<br>aquaculture  71  192  71  37  67  86  104  71  82  124  137  138  101  81  88  00    Agriculture &<br>aquaculture  47  51  61  119  67  50  30  67  124  149  147  77  72  75  82  100    Other industrial  47  51  61  119  67  50  30  67  124  149  147  77  72  75  82  100    Cher industrial  7.7%  19.4%  4.4.7%  -4.0.7%  12.5%  84.7%  19.7%  -1.3%  -47.2%  -7.1%  3.6%  106.6%  2.337  1.962  1.822  1.737  1.688  1.73    Education  195.9  6.3  75  64  10  63  62  55  24 <td rowspan="2">Warehouses</td> <td>635</td> <td>640</td> <td>737</td> <td>621</td> <td>545</td> <td>1,028</td> <td>1,081</td> <td>1,181</td> <td>1,366</td> <td>1,004</td> <td>1,455</td> <td>1,211</td> <td>978</td> <td>1,046</td> <td>1,180</td> <td>1,291</td>                                                                                                                                                                                                                                                                                                                                                                                                                                                                                                                                                                                                                                                                                                                                                                                                                                                                                                                                                                                                                                                                                                                                                                                                 | Warehouses            | 635     | 640     | 737     | 621     | 545     | 1,028   | 1,081   | 1,181   | 1,366   | 1,004   | 1,455   | 1,211   | 978     | 1,046   | 1,180   | 1,291   |
| Agriculture again    89.6%    169.8%    -63.1%    -48.2%    82.0%    29.0%    20.6%    -32.0%    16.6%    50.0%    11.2%    0.6%    -26.9%    -19.4%    7.7%    15.7%      Other industrial    -36.0%    7.7%    19.4%    94.7%    -43.2%    -25.6%    -40.7%    125.7%    84.7%    19.7%    -1.3%    -47.2%    -7.1%    3.6%    10.6%    2.337    1.962    1.822    1.737    1.688    1.73      Education    195.9%    -1.5%    -40.0%    -30.6%    1.7%    0.2%    4.6%    36.3%    35.2%    0.3%    1.3%    -16.0%    -7.1%    -4.7%    -2.8%    2.77      Religion    59    63    7.5    64    110    63    36    20    55    24    18    44    53    57    70    73      Aged care facilities    7.6%    19.0%    -15.8%    7.3%    -42.6%    -42.9%    -45.2%    178.7%    -55.9%    -26.1%    144.5%                                                                                                                                                                                                                                                                                                                                                                                                                                                                                                                                                                                                                                                                                                                                                                                                                                                                                                                                                                                                                                                                                                                                                                                                                                                                                     |                       | -14.5%  | 0.8%    | 15.1%   | -15.8%  | -12.2%  | 88.5%   | 5.2%    | 9.2%    | 15.6%   | -26.5%  | 44.9%   | -16.7%  | -19.3%  | 6.9%    | 12.8%   | 9.4%    |
| $ \begin{array}{c c c c c c c c c c c c c c c c c c c $                                                                                                                                                                                                                                                                                                                                                                                                                                                                                                                                                                                                                                                                                                                                                                                                                                                                                                                                                                                                                                                                                                                                                                                                                                                                                                                                                                                                                                                                                                                                                                                                                                                                                                                                                                                                                                                                                                                                                                                                                                         | Agriculture &         | 71      | 192     | 71      | 37      | 67      | 86      | 104     | 71      | 82      | 124     | 137     | 138     | 101     | 81      | 88      | 101     |
| Other industrial    -36.0%    77%    19.4%    94.7%    -43.2%    -25.6%    -40.7%    125.7%    84.7%    19.7%    1.3%    -47.2%    -71%    3.6%    10.6%    23.8%      Education    195.9%    -1.5%    -40.0%    -30.6%    1.7%    0.2%    4.6%    36.3%    35.2%    0.3%    1.3%    -46.0%    -71%    -4.7%    -2.7%    2.73      Religion    59    63    75    64    110    63    36    20    55    24    18    44    53    57    70    73      Aged care facilities    76%    19.0%    -15.8%    73.7%    -42.6%    -42.9%    -45.2%    178.7%    -56.9%    -26.1%    144.5%    201%    81.%    21.7%    50.9%      Aged care facilities    731    159    203    250    33.6    33.5    42.5    413    700    594    48.5    536    536    531    574    600    600                                                                                                                                                                                                                                                                                                                                                                                                                                                                                                                                                                                                                                                                                                                                                                                                                                                                                                                                                                                                                                                                                                                                                                                                                                                                                                                          | aquaculture           | 89.6%   | 169.8%  | -63.1%  | -48.2%  | 82.0%   | 29.0%   | 20.6%   | -32.0%  | 16.6%   | 50.0%   | 11.2%   | 0.6%    | -26.9%  | -19.4%  | 7.7%    | 15.7%   |
| $ \begin{array}{ c c c c c c c c c c c c c c c c c c c$                                                                                                                                                                                                                                                                                                                                                                                                                                                                                                                                                                                                                                                                                                                                                                                                                                                                                                                                                                                                                                                                                                                                                                                                                                                                                                                                                                                                                                                                                                                                                                                                                                                                                                                                                                                                                                                                                                                                                                                                                                         | Other inductrial      | 47      | 51      | 61      | 119     | 67      | 50      | 30      | 67      | 124     | 149     | 147     | 77      | 72      | 75      | 82      | 101     |
| Education  195.9%  -1.5%  -40.0%  -30.6%  1.7%  0.2%  4.6%  36.3%  35.2%  0.3%  1.3%  -16.0%  -7.1%  -4.7%  -2.8%  2.7%    Religion  59  63  75  64  110  63  36  20  55  24  18  44  53  57  70  73    Aged care facilities  231  159  203  250  336  335  425  413  700  594  485  536  536  531  574  600    Aged care facilities  231  159  203  250  336  335  425  413  700  594  485  536  536  531  574  600    Aged care facilities  810  744  612  782  1,037  1,512  1,141  759  729  687  696  1,040  1,264  1,187  948  900    (non-aged care)  2.9%  -8.1%  -17.7%  27.9%  32.5%  45.9%  -24.5%  -33.5%  -4.0%                                                                                                                                                                                                                                                                                                                                                                                                                                                                                                                                                                                                                                                                                                                                                                                                                                                                                                                                                                                                                                                                                                                                                                                                                                                                                                                                                                                                                                                                    |                       | -36.0%  | 7.7%    | 19.4%   | 94.7%   | -43.2%  | -25.6%  | -40.7%  | 125.7%  | 84.7%   | 19.7%   | -1.3%   | -47.2%  | -7.1%   | 3.6%    | 10.6%   | 22.3%   |
| 195.9%  -1.5%  -40.0%  -30.6%  1.7%  0.2%  4.6%  36.3%  35.2%  0.3%  1.3%  -16.0%  -7.1%  -4.7%  -2.8%  2.7%    Religion  59  63  75  64  110  63  36  20  55  24  18  44  53  57  70  73    23.6%  7.6%  19.0%  -15.8%  73.7%  -42.6%  -42.9%  -45.2%  178.7%  -55.9%  -26.1%  144.5%  20.1%  81%  21.7%  50    Aged care facilities  231  159  203  250  336  335  425  413  700  594  485  536  536  531  574  600    Aged care facilities  810  744  612  782  1.037  1,512  1,141  759  729  687  696  1,040  1,264  1,187  948  900  600  600  2,15%  -6.0%  -20.2%  -4.2%  -33.5%  -4.0%  -5.7%  1,2%  49.4%  21.5%  6.0%                                                                                                                                                                                                                                                                                                                                                                                                                                                                                                                                                                                                                                                                                                                                                                                                                                                                                                                                                                                                                                                                                                                                                                                                                                                                                                                                                                                                                                                                | Education             | 2,858   | 2,815   | 1,689   | 1,171   | 1,191   | 1,194   | 1,249   | 1,702   | 2,301   | 2,308   | 2,337   | 1,962   | 1,822   | 1,737   | 1,688   | 1,733   |
| Religion    23.6%    7.6%    19.0%    -15.8%    73.7%    -42.6%    -42.9%    -45.2%    178.7%    -55.9%    2.61%    144.5%    20.1%    8.1%    21.7%    5.09      Aged care facilities    231    159    203    250    336    335    425    413    700    594    485    536    536    531    574    607      -30.5%    -31.4%    27.9%    23.4%    34.2%    -0.2%    26.7%    -2.7%    69.3%    -15.1%    1.06%    -0.1%    -0.9%    82.2%    5.79      Health facilities<br>(non-aged care)    810    744    612    782    1.037    1,512    1,141    759    729    687    696    1,040    1,264    1,187    948    904      (non-aged care)    2.9%    -8.1%    -17.7%    27.9%    32.5%    45.9%    -24.5%    -33.5%    -4.0%    -5.7%    1.2%    49.4%    21.5%    -6.0%    -20.2%    -4.2%      Enterta                                                                                                                                                                                                                                                                                                                                                                                                                                                                                                                                                                                                                                                                                                                                                                                                                                                                                                                                                                                                                                                                                                                                                                                                                                                                                     |                       | 195.9%  | -1.5%   | -40.0%  | -30.6%  | 1.7%    | 0.2%    | 4.6%    | 36.3%   | 35.2%   | 0.3%    | 1.3%    | -16.0%  | -7.1%   | -4.7%   | -2.8%   | 2.7%    |
| 23.6%    7.6%    19.0%    -15.8%    73.7%    -42.6%    -42.9%    -45.2%    178.7%    -55.9%    -26.1%    144.5%    20.1%    8.1%    21.7%    5.09      Aged care facilities    231    159    203    250    336    335    425    413    700    594    485    536    536    531    574    600      Aged care facilities    -30.5%    -31.4%    27.9%    23.4%    34.2%    -0.2%    26.7%    -2.7%    69.3%    -15.1%    -18.5%    10.6%    -0.1%    -0.9%    8.2%    5.77      Health facilities<br>(non-aged care)    810    744    612    782    1,037    1,512    1,141    759    729    687    696    1,040    1,264    1,187    948    904      (non-aged care)    2.9%    -8.1%    -17.7%    27.9%    32.5%    45.9%    -24.5%    -33.5%    -4.0%    -5.7%    1.2%    49.4%    21.5%    -6.0%    -20.2%    -4.2                                                                                                                                                                                                                                                                                                                                                                                                                                                                                                                                                                                                                                                                                                                                                                                                                                                                                                                                                                                                                                                                                                                                                                                                                                                                             | Policion              | 59      | 63      | 75      | 64      | 110     | 63      | 36      | 20      | 55      | 24      | 18      | 44      | 53      | 57      | 70      | 73      |
| Aged care facilities  -30.5%  -31.4%  27.9%  23.4%  34.2%  -0.2%  26.7%  -2.7%  69.3%  -15.1%  -18.5%  10.6%  -0.1%  -0.9%  8.2%  5.79    Health facilities<br>(non-aged care)  810  744  612  782  1,037  1,512  1,141  759  729  687  696  1,040  1,264  1,187  948  908    (non-aged care)  2.9%  -8.1%  -17.7%  27.9%  32.5%  45.9%  -24.5%  -33.5%  -4.0%  -5.7%  696  1,040  1,264  1,187  948  908    (non-aged care)  2.9%  -8.1%  -17.7%  27.9%  32.5%  45.9%  -24.5%  -33.5%  -4.0%  -5.7%  12.8%  91.4%  21.5%  -6.0%  -20.2%  -4.2%    Entertainment &<br>Recreation  518  417  644  653  766  615  397  886  1,010  874  834  921  788  699  695  743    Accommodation  366  164  298  219                                                                                                                                                                                                                                                                                                                                                                                                                                                                                                                                                                                                                                                                                                                                                                                                                                                                                                                                                                                                                                                                                                                                                                                                                                                                                                                                                                                         | neligion              | 23.6%   | 7.6%    | 19.0%   | -15.8%  | 73.7%   | -42.6%  | -42.9%  | -45.2%  | 178.7%  | -55.9%  | -26.1%  | 144.5%  | 20.1%   | 8.1%    | 21.7%   | 5.0%    |
| $\begin{array}{ c c c c c c c c c c c c c c c c c c c$                                                                                                                                                                                                                                                                                                                                                                                                                                                                                                                                                                                                                                                                                                                                                                                                                                                                                                                                                                                                                                                                                                                                                                                                                                                                                                                                                                                                                                                                                                                                                                                                                                                                                                                                                                                                                                                                                                                                                                                                                                          | Aged care facilities  | 231     | 159     | 203     | 250     | 336     | 335     | 425     | 413     | 700     | 594     | 485     | 536     | 536     | 531     | 574     | 607     |
| Instruction register for the formation of t |                       | -30.5%  | -31.4%  | 27.9%   | 23.4%   | 34.2%   | -0.2%   | 26.7%   | -2.7%   | 69.3%   | -15.1%  | -18.5%  | 10.6%   | -0.1%   | -0.9%   | 8.2%    | 5.7%    |
| Image: Properties of the second se |                       | 810     | 744     | 612     | 782     | 1,037   | 1,512   | 1,141   | 759     | 729     | 687     | 696     | 1,040   | 1,264   | 1,187   | 948     | 908     |
| Conternamental 26.1%  -19.6%  54.6%  1.4%  17.2%  -19.7%  -35.5%  123.4%  14.0%  -13.5%  -4.6%  10.4%  -14.4%  -11.3%  -0.6%  6.99    Accommodation  366  164  298  219  164  184  218  429  717  879  1,681  1,124  697  430  502  573    Accommodation  -39.9%  -55.1%  81.8%  -26.5%  -25.4%  12.5%  18.7%  96.5%  66.9%  22.6%  91.2%  -33.1%  -38.0%  -38.3%  16.6%  14.3%    Other non-residential  507  289  339  378  742  645  647  730  610  848  737  561  521  555  639  689                                                                                                                                                                                                                                                                                                                                                                                                                                                                                                                                                                                                                                                                                                                                                                                                                                                                                                                                                                                                                                                                                                                                                                                                                                                                                                                                                                                                                                                                                                                                                                                                        | (non-aged care)       | 2.9%    | -8.1%   | -17.7%  | 27.9%   | 32.5%   | 45.9%   | -24.5%  | -33.5%  | -4.0%   | -5.7%   | 1.2%    | 49.4%   | 21.5%   | -6.0%   | -20.2%  | -4.2%   |
| Accommodation  366  164  298  219  164  184  218  429  717  879  1,681  1,124  697  430  502  573    Accommodation  -39.9%  -55.1%  81.8%  -26.5%  -25.4%  12.5%  18.7%  96.5%  66.9%  22.6%  91.2%  -33.1%  -38.0%  -38.3%  16.6%  14.3%    Other non-residential  507  289  339  378  742  645  647  730  610  848  737  561  521  555  639  683                                                                                                                                                                                                                                                                                                                                                                                                                                                                                                                                                                                                                                                                                                                                                                                                                                                                                                                                                                                                                                                                                                                                                                                                                                                                                                                                                                                                                                                                                                                                                                                                                                                                                                                                              |                       | 518     | 417     | 644     | 653     | 766     | 615     | 397     | 886     | 1,010   | 874     | 834     | 921     | 788     | 699     | 695     | 743     |
| Accommodation  -39.9%  -55.1%  81.8%  -26.5%  -25.4%  12.5%  18.7%  96.5%  66.9%  22.6%  91.2%  -33.1%  -38.0%  -38.3%  16.6%  14.3%    Other non-residential  507  289  339  378  742  645  647  730  610  848  737  561  521  555  639  689                                                                                                                                                                                                                                                                                                                                                                                                                                                                                                                                                                                                                                                                                                                                                                                                                                                                                                                                                                                                                                                                                                                                                                                                                                                                                                                                                                                                                                                                                                                                                                                                                                                                                                                                                                                                                                                   |                       | -26.1%  | -19.6%  | 54.6%   | 1.4%    | 17.2%   | -19.7%  | -35.5%  | 123.4%  | 14.0%   | -13.5%  | -4.6%   | 10.4%   | -14.4%  | -11.3%  | -0.6%   | 6.9%    |
| -39.9%  -55.1%  81.8%  -26.5%  -25.4%  12.5%  18.7%  96.5%  66.9%  22.6%  91.2%  -33.1%  -38.0%  -38.3%  16.6%  14.3'    Other non-residential  507  289  339  378  742  645  647  730  610  848  737  561  521  555  639  68'                                                                                                                                                                                                                                                                                                                                                                                                                                                                                                                                                                                                                                                                                                                                                                                                                                                                                                                                                                                                                                                                                                                                                                                                                                                                                                                                                                                                                                                                                                                                                                                                                                                                                                                                                                                                                                                                  | Accommodation         | 366     | 164     | 298     | 219     | 164     | 184     | 218     | 429     | 717     | 879     | 1,681   | 1,124   | 697     | 430     | 502     | 573     |
| Other non-residential                                                                                                                                                                                                                                                                                                                                                                                                                                                                                                                                                                                                                                                                                                                                                                                                                                                                                                                                                                                                                                                                                                                                                                                                                                                                                                                                                                                                                                                                                                                                                                                                                                                                                                                                                                                                                                                                                                                                                                                                                                                                           |                       | -39.9%  | -55.1%  | 81.8%   | -26.5%  | -25.4%  | 12.5%   | 18.7%   | 96.5%   | 66.9%   | 22.6%   | 91.2%   | -33.1%  | -38.0%  | -38.3%  | 16.6%   | 14.3%   |
|                                                                                                                                                                                                                                                                                                                                                                                                                                                                                                                                                                                                                                                                                                                                                                                                                                                                                                                                                                                                                                                                                                                                                                                                                                                                                                                                                                                                                                                                                                                                                                                                                                                                                                                                                                                                                                                                                                                                                                                                                                                                                                 | Other non-residential | 507     | 289     | 339     | 378     | 742     | 645     | 647     | 730     | 610     | 848     | 737     | 561     | 521     | 555     | 639     | 681     |
|                                                                                                                                                                                                                                                                                                                                                                                                                                                                                                                                                                                                                                                                                                                                                                                                                                                                                                                                                                                                                                                                                                                                                                                                                                                                                                                                                                                                                                                                                                                                                                                                                                                                                                                                                                                                                                                                                                                                                                                                                                                                                                 |                       | 176.8%  | -43.0%  | 17.4%   | 11.7%   | 96.1%   | -13.1%  | 0.4%    | 12.8%   | -16.4%  | 39.0%   | -13.2%  | -23.9%  | -7.1%   | 6.6%    | 15.1%   | 6.5%    |