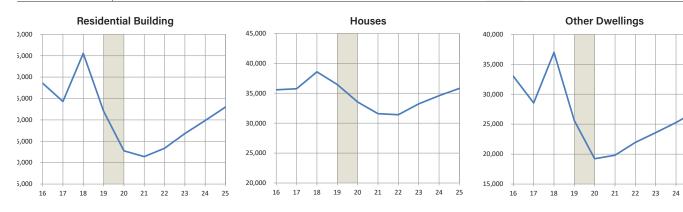

New home building in Victoria hit a peak of over 75,000 new commencements during 2017/18. The decline of house prices in the Melbourne market since mid-2017 has driven new home building activity lower and both buyers and builders have held off participating in the market until they were satisfied that prices had stabilised. Leading indicators, such as building approvals suggest that new home starts are set to continue dropping over the medium term at least. Our expectation is that activity will reach its low point in 2020/21 at just over 51,400 new starts across the state. By the end of the forecast horizon in 2024/25, the volume of new home building in Victoria is projected to be back above 63,000 with a stronger pace of growth on the high density side of the market.

#### **RESIDENTIAL BUILDING WORK DONE BY SECTOR**

\$M, chain volume measures, constant 2016/17 prices - Year Ended June

| %ch                        | 2009-10 | 2010-11 | 2011-12 | 2012-13 | 2013-14 | 2014-15 | 2015-16 | 2016-17 | 2017-18 | 2018-19 | 2019-20 | 2020-21 | 2021-22 | 2022-23 | 2023-24 | 2024-25 |
|----------------------------|---------|---------|---------|---------|---------|---------|---------|---------|---------|---------|---------|---------|---------|---------|---------|---------|
| Residential Building       | 15,994  | 17,461  | 17,442  | 17,766  | 17,450  | 19,000  | 21,698  | 22,764  | 23,330  | 24,634  | 20,932  | 18,950  | 19,169  | 20,486  | 21,746  | 22,987  |
|                            | 10.5%   | 9.2%    | -0.1%   | 1.9%    | -1.8%   | 8.9%    | 14.2%   | 4.9%    | 2.5%    | 5.6%    | -15.0%  | -9.5%   | 1.2%    | 6.9%    | 6.2%    | 5.7%    |
| Houses                     | 10,512  | 10,766  | 9,869   | 9,379   | 8,816   | 9,614   | 10,706  | 11,052  | 11,334  | 11,988  | 10,838  | 10,102  | 9,903   | 10,387  | 10,986  | 11,500  |
|                            | 9.8%    | 2.4%    | -8.3%   | -5.0%   | -6.0%   | 9.0%    | 11.4%   | 3.2%    | 2.5%    | 5.8%    | -9.6%   | -6.8%   | -2.0%   | 4.9%    | 5.8%    | 4.7%    |
| Other Dwellings            | 3,446   | 4,462   | 5,104   | 5,809   | 5,935   | 6,763   | 8,310   | 8,775   | 9,330   | 9,886   | 7,361   | 6,129   | 6,464   | 7,214   | 7,804   | 8,486   |
|                            | 26.4%   | 29.5%   | 14.4%   | 13.8%   | 2.2%    | 14.0%   | 22.9%   | 5.6%    | 6.3%    | 6.0%    | -25.5%  | -16.7%  | 5.5%    | 11.6%   | 8.2%    | 8.7%    |
| Alterations &<br>Additions | 2,357   | 2,507   | 2,647   | 2,682   | 2,769   | 2,666   | 2,685   | 2,937   | 2,666   | 2,761   | 2,733   | 2,719   | 2,801   | 2,885   | 2,957   | 3,001   |
|                            | -7.4%   | 6.4%    | 5.6%    | 1.3%    | 3.2%    | -3.7%   | 0.7%    | 9.4%    | -9.2%   | 3.5%    | -1.0%   | -0.5%   | 3.0%    | 3.0%    | 2.5%    | 1.5%    |

#### NUMBER OF DWELLING COMMENCEMENTS BY SECTOR Year Ended June

|                      | %ch : | 2009-10 | 2010-11 | 2011-12 | 2012-13 | 2013-14 | 2014-15 | 2015-16 | 2016-17 | 2017-18 | 2018-19 | 2019-20 | 2020-21 | 2021-22 | 2022-23 | 2023-24 | 2024-25 |
|----------------------|-------|---------|---------|---------|---------|---------|---------|---------|---------|---------|---------|---------|---------|---------|---------|---------|---------|
| Residential Building |       | 54,955  | 59,113  | 50,568  | 50,794  | 51,521  | 64,946  | 68,591  | 64,302  | 75,558  | 62,046  | 52,767  | 51,413  | 53,373  | 56,812  | 59,858  | 63,008  |
|                      |       | 31.1%   | 7.6%    | -14.5%  | 0.4%    | 1.4%    | 26.1%   | 5.6%    | -6.3%   | 17.5%   | -17.9%  | -15.0%  | -2.6%   | 3.8%    | 6.4%    | 5.4%    | 5.3%    |
| Houses               |       | 37,977  | 34,889  | 30,134  | 28,009  | 29,462  | 32,357  | 35,574  | 35,760  | 38,579  | 36,452  | 33,538  | 31,592  | 31,418  | 33,232  | 34,589  | 35,809  |
|                      |       | 24.2%   | -8.1%   | -13.6%  | -7.1%   | 5.2%    | 9.8%    | 9.9%    | 0.5%    | 7.9%    | -5.5%   | -8.0%   | -5.8%   | -0.6%   | 5.8%    | 4.1%    | 3.5%    |
| Other Dwellings      |       | 16,978  | 24,224  | 20,434  | 22,785  | 22,059  | 32,589  | 33,017  | 28,542  | 36,979  | 25,594  | 19,229  | 19,821  | 21,956  | 23,580  | 25,269  | 27,200  |
|                      |       | 49.6%   | 42.7%   | -15.6%  | 11.5%   | -3.2%   | 47.7%   | 1.3%    | -13.6%  | 29.6%   | -30.8%  | -24.9%  | 3.1%    | 10.8%   | 7.4%    | 7.2%    | 7.6%    |