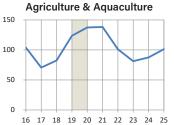

#### NON-RESIDENTIAL BUILDING WORK DONE BY SECTOR

\$M, chain volume measures, constant 2016/17 prices - Year Ended June

| Non-Residential<br>Building    9.09    8.476    6.607    8.446    8.396    9.438    10.294    12.990    12.991    13.559    12.11    11.322    10.822    11.49    1.855      Retal &<br>Worldeside trade    1.310    1.346    1.277    1.688    1.444    1.340    1.668    1.827    1.483    1.659    1.539    1.751    1.888    1.927    1.040    2.06    0.758    3.676    3.676    3.676    3.676    3.676    3.676    1.689    6.676    1.339    1.346    .21.38    1.278    1.466    5.776    1.688    1.2876    1.2896    .221%    2.21%    2.21%    2.21%    2.21%    2.21%    2.21%    2.21%    2.21%    2.21%    2.21%    2.21%    2.21%    2.21%    2.21%    2.21%    2.21%    2.21%    2.21%    2.21%    2.21%    2.21%    2.21%    2.21%    2.21%    2.21%    2.21%    2.21%    2.21%    2.21%    2.21%    2.21%    2.21%    2.21%    2.21                                                                                                                                                                                                                                                                                                                                                                                                                                                                                                                                                                                                                                                                                                                                                                                                                                                                                                                                                                                                                                                                                                                                                                                                                                          | %ch                   | 2009-10 | 2010-11 | 2011-12 | 2012-13 | 2013-14 | 2014-15 | 2015-16 | 2016-17 | 2017-18 | 2018-19 | 2019-20 | 2020-21 | 2021-22 | 2022-23 | 2023-24 | 2024-25 |
|-------------------------------------------------------------------------------------------------------------------------------------------------------------------------------------------------------------------------------------------------------------------------------------------------------------------------------------------------------------------------------------------------------------------------------------------------------------------------------------------------------------------------------------------------------------------------------------------------------------------------------------------------------------------------------------------------------------------------------------------------------------------------------------------------------------------------------------------------------------------------------------------------------------------------------------------------------------------------------------------------------------------------------------------------------------------------------------------------------------------------------------------------------------------------------------------------------------------------------------------------------------------------------------------------------------------------------------------------------------------------------------------------------------------------------------------------------------------------------------------------------------------------------------------------------------------------------------------------------------------------------------------------------------------------------------------------------------------------------------------------------------------------------------------------------------------------------------------------------------------------------------------------------------------------------------------------------------------------------------------------------------------------------------------------------------------------------------------------|-----------------------|---------|---------|---------|---------|---------|---------|---------|---------|---------|---------|---------|---------|---------|---------|---------|---------|
| Number    -2.3%    7.0%    1.5%    1.2%    3.7%    2.4%    4.4%    4.2%    8.0%    4.5%    3.0%    6.5%      Ratil &<br>vholesale rade    -3.2%    7.7%    1.4%    1.2%    1.4%    1.4%    5.5%    1.4%    5.5%    1.4%    5.5%    1.5%    1.5%    1.5%    1.5%    1.5%    1.5%    1.5%    1.5%    1.5%    1.5%    1.5%    1.5%    1.5%    1.5%    1.5%    1.5%    1.5%    1.5%    1.5%    1.5%    1.5%    1.5%    1.5%    1.5%    1.5%    1.5%    1.5%    1.5%    1.5%    1.5%    1.5%    1.5%    1.5%    1.5%    1.5%    1.5%    1.5%    1.5%    1.5%    1.5%    1.5%    1.5%    1.5%    1.5%    1.2%    1.5%    1.2%    1.5%    1.2%    1.5%    1.2%    1.5%    1.2%    1.5%    1.2%    1.5%    1.2%    1.5%    1.2%    1.5%    1.2%    1.5%    1.5%    1.5%    1.5%    1.                                                                                                                                                                                                                                                                                                                                                                                                                                                                                                                                                                                                                                                                                                                                                                                                                                                                                                                                                                                                                                                                                                                                                                                                                                                                                                                   |                       |         |         |         |         |         |         |         |         |         |         |         |         |         |         |         | 11,876  |
| Retail &<br>wholesale trade    1.310    1.346    1.727    1.098    1.444    1.340    1.658    1.827    1.463    1.650    1.539    1.75    1.888    1.927    1.091    2.05    0.751    1.895    7.286    0.766    3.36    1.3295    2.055    0.768    3.695      Transport building    13    199    19    19    18    13    0.00    3.71    154    150    4.29    3.24    2.71    2.06    2.316    2.095    2.346    2.17    1.02    1.597    1.191    1.046    1.098    1.277    1.28    2.514    3.040    2.71    2.24    2.016    2.346    2.11    2.04    2.12    2.02    2.016    2.318    2.009    1.823    2.124    3.00    3.138    1.398    1.398    1.398    1.398    1.398    1.398    1.398    1.398    1.398    1.398    1.498    1.398    1.498    1.498    1.498    1.498    1.498    1.498    1.498                                                                                                                                                                                                                                                                                                                                                                                                                                                                                                                                                                                                                                                                                                                                                                                                                                                                                                                                                                                                                                                                                                                                                                                                                                                                              |                       |         |         |         |         |         |         |         |         |         |         |         | -       |         | .,.     |         | 6.5%    |
| March Barb    -12,4%    27,5%    28,3%    -1.7%    -1.49%    72,5%    17,9%    16,5%    -19,9%    6.6%    -13,8%    13,8%    72,5%    20,9%    20,7%    30,9%      Tansport building    199    449    181    139    3.40    3.71    154    150    429    3.44    265    284    271    2.66    2.31%    2.21%    12.6%    12.5%    12.5%    12.5%    12.5%    12.5%    12.5%    12.5%    12.5%    2.31%    2.009    12.2    2.01%    2.31%    2.009    12.3    2.01%    13.5%    15.5%    10.7%    12.6%    13.5%    13.5%    10.5%    12.5%    12.5%    12.5%    13.5%    10.5%    12.5%    12.5%    13.5%    10.5%    12.5%    10.5%    12.5%    12.5%    13.5%    13.5%    13.5%    10.5%    12.5%    14.5%    12.5%    14.5%    12.5%    12.5%    12.5%    12.5%    12.5%    12.5%    12.5%    12.5%    12.5% <td>Datail 9</td> <td></td> <td>2,009</td>                                                                                                                                                                                                                                                                                                                                                                                                                                                                                                                                                                                                                                                                                                                                                                                                                                                                                                                                                                                                                                                                                         | Datail 9              |         |         |         |         |         |         |         |         |         |         |         |         |         |         |         | 2,009   |
| Transport buildings    189    149    181    139    340    371    154    150    429    374    265    284    271    246    277    300      Offices    -13.4%    -21.3%    22.3%    -23.4%    144.6%    91%    -58.6%    -26.9%    186.3%    -12.8%    2718    2.39    2.009    182.3    10.20    2.33    2.009    182.3    2.012    2.38    2.39    2.009    182.3    9.3%    13.8      Other commercial    47    49    44    19    118    75    139    74    85    188    104    98    78    67    110    122      Cher commercial    243    727    328    277    163    301    317    346    178    339    409    245    249    241    252    244    145    121    78    1046    128    101    136    101    105    102    1036    104    145                                                                                                                                                                                                                                                                                                                                                                                                                                                                                                                                                                                                                                                                                                                                                                                                                                                                                                                                                                                                                                                                                                                                                                                                                                                                                                                                                   |                       |         | -       |         | -       | -       | -       |         | -       | -       |         |         |         |         |         | -       | 3.6%    |
| 13.4%    21.3%    22.3%    23.4%    14.4%    93%    58.5%    2.6%    18.3%    12.8%    72.7%    4.6%    9.3%    12.7%    12.5%      Offices    12.17    11.26    15.9%    11.8%    2.016    13.8%    6.30%    10.7%    12.8%    55.1%    13.7%    13.6%    13.6%    13.7%    13.8%    13.7%    13.8%    13.7%    13.8%    13.7%    13.8%    13.7%    13.8%    13.7%    13.8%    13.7%    13.8%    13.7%    13.8%    13.7%    14.5%    12.7%    14.8%    13.7%    44.8%    13.7%    44.8%    13.7%    44.8%    14.5%    12.7%    14.5%    12.1%    13.8%    12.7%    14.5%    12.1%    13.8%    13.7%    13.8%    13.7%    33.9%    33.8%    13.9%    14.5%    14.5%    14.5%    14.5%    14.5%    14.5%    14.5%    14.5%    14.5%    14.5%    14.5%    14.5%    14.5%    14.5%    14.5%    14.5%    14.5%    14.5%<                                                                                                                                                                                                                                                                                                                                                                                                                                                                                                                                                                                                                                                                                                                                                                                                                                                                                                                                                                                                                                                                                                                                                                                                                                                                            |                       | 189     | 149     | 181     | 139     | 340     | 371     | 154     | 150     | 429     | 374     | 265     | 284     | 271     | 246     | 277     | 306     |
| Offices    -17.8%    -7.5%    4.8%    2.01%    -3.8%    6.0%    10.7%    -12.8%    51%    19.7%    -10.7%    -13.4%    -13.4%    -13.3%    0.3%    0.3%    0.1%    12.8%    51%    19.7%    10.7%    -14.6%    12.1%    -14.6%    13.4%    -13.4%    -13.3%    0.3%    2.2%    11.1    12.2%      Cher commercial    23.3%    3.8%    -10.4%    168.8%    -0.7%    -3.8%    66.9%    -47.0%    14.5%    12.1%    -4.6%    5.2%    2.0%    -4.6%    2.0%    2.0%    2.0%    2.0%    2.0%    2.0%    2.0%    2.0%    2.0%    2.0%    2.0%    2.0%    2.0%    2.0%    2.0%    2.0%    2.0%    2.0%    2.0%    2.0%    2.0%    2.0%    2.0%    2.0%    2.0%    2.0%    2.0%    2.0%    2.0%    2.0%    2.0%    2.0%    2.0%    2.0%    2.0%    2.0%    2.0%    2.0%    2.0%    2.0%    2.0%    2.0%                                                                                                                                                                                                                                                                                                                                                                                                                                                                                                                                                                                                                                                                                                                                                                                                                                                                                                                                                                                                                                                                                                                                                                                                                                                                                                 | Transport buildings   | -13.4%  | -21.3%  | 22.1%   | -23.4%  | 144.6%  | 9.1%    | -58.5%  | -2.6%   | 186.3%  | -12.8%  | -29.1%  | 7.2%    | -4.6%   | -9.3%   | 12.7%   | 10.5%   |
| -47.8%    -7.5%    41.8%    20.1%    -3.8%    -8.0%    10.7%    -1.2.8%    51.5%    19.7%    -1.0.8%    -1.3.4%    -4.3.8%    -4.3.8%    9.3.8%    13.5      Other commercial    33.9%    3.8%    -10.4%    168.8%    -0.76    -36.8%    66.9%    -47.0%    121.5%    -44.6%    -5.7%    -20.8%    12.4%    12.4%    12.4%    12.4%    12.4%    12.4%    12.4%    12.4%    12.4%    12.4%    12.4%    12.4%    12.4%    12.4%    12.4%    12.4%    12.4%    12.4%    12.4%    12.4%    12.4%    12.4%    12.4%    12.4%    12.4%    12.4%    12.4%    12.4%    12.4%    12.4%    12.4%    12.4%    12.4%    12.4%    12.4%    12.4%    12.4%    12.4%    12.4%    12.4%    12.4%    12.4%    12.4%    12.4%    12.4%    12.4%    12.4%    12.4%    12.4%    12.4%    12.4%    12.4%    12.4%    12.4%    12.4%    12.4%    12.4% <t< td=""><td></td><td>1,217</td><td>1,126</td><td>1,597</td><td>1,918</td><td>1,846</td><td>1,698</td><td>1,879</td><td>1,638</td><td>2,541</td><td>3,043</td><td>2,716</td><td>2,319</td><td>2,009</td><td>1,923</td><td>2,102</td><td>2,386</td></t<>                                                                                                                                                                                                                                                                                                                                                                                                                                                                                                                                                                                                                                                                                                                                                                                                                                                                                                                                                                                                       |                       | 1,217   | 1,126   | 1,597   | 1,918   | 1,846   | 1,698   | 1,879   | 1,638   | 2,541   | 3,043   | 2,716   | 2,319   | 2,009   | 1,923   | 2,102   | 2,386   |
| Other commercial    33.9%    3.8%    -10.4%    18.8%    -0.7%    -36.8%    86.9%    -47.0%    12.1%    14.6%    -5.7%    -20.8%    12.3%    27.8%    12.1%    22.3%    12.1%    20.5%    12.3%    27.8%    12.1%    33.9    40.9    24.5    24.9    24.1    25.2%    24.4%    22.3%    12.1%    20.5%    12.3%    27.8%    12.3%    27.8%    12.3%    27.8%    12.3%    27.8%    27.8%    27.8%    27.8%    27.8%    27.8%    27.8%    27.8%    27.8%    27.8%    27.8%    27.8%    27.8%    27.8%    27.8%    27.8%    27.8%    27.8%    27.8%    27.8%    27.8%    27.8%    27.8%    27.8%    27.8%    27.8%    27.8%    27.8%    27.8%    27.8%    27.8%    27.8%    27.8%    27.8%    27.8%    27.8%    27.8%    27.8%    27.8%    27.8%    27.8%    27.8%    27.8%    27.8%    27.8%    27.8%    27.8%    27.8%    27.8%                                                                                                                                                                                                                                                                                                                                                                                                                                                                                                                                                                                                                                                                                                                                                                                                                                                                                                                                                                                                                                                                                                                                                                                                                                                                   | Offices               | -47.8%  | -7.5%   | 41.8%   | 20.1%   | -3.8%   | -8.0%   | 10.7%   | -12.8%  | 55.1%   | 19.7%   | -10.7%  | -14.6%  | -13.4%  | -4.3%   | 9.3%    | 13.5%   |
| 33.9%    3.8%    -10.4%    168.%    -0.7%    -3.6.%    66.9%    -4.70%    14.5%    12.17%    -44.6%    -5.7%    -2.0.8%    12.3%    27.8    27.8    27.8    27.8    27.8    27.8    27.8    27.8    37.9    38.6    37.9    34.6    17.8    33.9    40.9    24.5    24.9    24.1    25.2    24.4      -23.2%    12.5%    -15.5%    -12.2%    88.5%    5.2%    9.2%    10.04    1455    12.17    97.8    6.6%    4.4%    4.8%      Marehouses    71    192    71    37.7    621    86.6    10.4    71    82    12.4    44.9%    10.7%    13.8    101    81.8    83.9      Agriculture &    36.6%    160.8%    163.9%    -63.1%    -48.2%    82.0%    20.6%    32.0%    16.6%    50.0%    11.2%    0.6%    10.6%    10.6%    10.6%    10.6%    10.6%    10.6%    10.6%    10.6%    10.6%                                                                                                                                                                                                                                                                                                                                                                                                                                                                                                                                                                                                                                                                                                                                                                                                                                                                                                                                                                                                                                                                                                                                                                                                                                                                                                          |                       | 47      | 49      | 44      | 119     | 118     | 75      | 139     | 74      | 85      | 188     | 104     | 98      | 78      | 87      | 111     | 123     |
| Factories    -2.3.%    12.1%    20.5%    -15.3%    -41.3%    85.1%    5.2%    9.0%    -48.5%    90.2%    10.7%    -40.1%    19%    -3.3%    4.4%    -1.2%      Warehouse    -635    640    737    621    545    10.28    10.81    1.816    -26.5%    44.96    -16.7%    -19.3%    6.9%    12.8%    9.4%      Agriculture & aqueculture    71    192    71    37    67    86    104    71    82    124    137    138    101    81    88    9.0%    12.8%    2.9%    2.0%    3.0%    16.6%    50.0%    11.2%    12.8%    9.8%    10.1    81    88    10.1    81    8.8%    2.0%    3.2%    3.2%    12.8%    12.8%    12.8%    12.8%    12.8%    12.8%    12.8%    12.8%    12.8%    12.8%    12.8%    12.8%    12.8%    12.8%    12.8%    12.8%    12.8%    12.8%    12.8%    12.8%                                                                                                                                                                                                                                                                                                                                                                                                                                                                                                                                                                                                                                                                                                                                                                                                                                                                                                                                                                                                                                                                                                                                                                                                                                                                                                               | Other commercial      | 33.9%   | 3.8%    | -10.4%  | 168.8%  | -0.7%   | -36.8%  | 86.9%   | -47.0%  | 14.5%   | 121.7%  | -44.6%  | -5.7%   | -20.8%  | 12.3%   | 27.8%   | 10.0%   |
| -23.2%    12.1%    20.5%    -15.3%    -41.3%    65.3%    5.2%    9.0%    -48.5%    90.2%    20.7%    -40.1%    19%    -3.3%    4.4%    -4.8      Warehouses    635    640    737    621    545    10.28    10.81    1.81    1.366    10.44    1.455    12.11    978    0.046    1.180    1.28%    9.2%    15.6%    -26.5%    44.9%    -16.7%    19.3%    6.9%    12.8%    9.4%      Agriculture &    39.6%    169.8%    -63.1%    -48.2%    82.0%    20.6%    -32.0%    16.6%    50.0%    11.2%    6.6%    -19.4%    7.7%    19.4%    7.7%    19.4%    7.7%    19.4%    7.7%    19.4%    7.7%    19.4%    4.0%    36.3%    35.2%    0.3%    1.3%    1.413    1.6%    1.1%    1.1%    1.1%    1.1%    1.49    1.47    1.3%    4.1%    36.3%    35.2%    0.3%    1.3%    1.6%    7.1%    7.2%    7.6%                                                                                                                                                                                                                                                                                                                                                                                                                                                                                                                                                                                                                                                                                                                                                                                                                                                                                                                                                                                                                                                                                                                                                                                                                                                                                             |                       | 243     | 272     | 328     | 277     | 163     | 301     | 317     | 346     | 178     | 339     | 409     | 245     | 249     | 241     | 252     | 240     |
| Warehouses    -14.5%    0.8%    15.1%    -15.2%    22.2%    88.5%    5.2%    9.2%    15.6%    -26.5%    44.9%    -16.7%    -19.3%    6.9%    12.8%    9.4%      Agriculture &<br>aquaculture    89.6%    169.8%    -63.1%    -48.2%    82.0%    29.0%    20.6%    -32.0%    16.6%    50.0%    11.2%    0.6%    -26.9%    -19.4%    77    72    75    82    100      Other industrial    -36.0%    77%    19.4%    94.7%    -43.2%    -25.6%    -40.7%    125.7%    84.7%    19.7%    -13.%    -47.2%    -7.1%    3.6%    10.6%    22.3      Education    195.9%    -1.5%    -40.0%    -30.0%    1.7%    0.2%    4.6%    36.3%    35.2%    0.3%    1.3%    -16.0%    -47.2%    -7.1%    4.6%    2.337    1.962    1.822    1.737    1.688    1.73      Education    195.9%    -1.5%    7.40    7.3%    -42.6%    -42.9%    -4                                                                                                                                                                                                                                                                                                                                                                                                                                                                                                                                                                                                                                                                                                                                                                                                                                                                                                                                                                                                                                                                                                                                                                                                                                                                    | Factories             | -23.2%  | 12.1%   | 20.5%   | -15.3%  | -41.3%  | 85.1%   | 5.2%    | 9.0%    | -48.5%  | 90.2%   | 20.7%   | -40.1%  | 1.9%    | -3.3%   | 4.4%    | -4.8%   |
| -14.5%  0.8%  15.1%  -15.8%  -12.2%  88.5%  5.2%  9.2%  15.6%  -26.5%  44.9%  -16.7%  -19.3%  6.9%  12.8%  9.4%    Agriculture &<br>aquaculture  71  192  71  37  67  86  104  71  82  124  137  138  101  81  88  00    Agriculture &<br>aquaculture  47  51  61  119  67  50  30  67  124  149  147  77  72  75  82  100    Other industrial  47  51  61  119  67  50  30  67  124  149  147  77  72  75  82  100    Cher industrial  7.7%  19.4%  4.4.7%  -4.0.7%  12.5%  84.7%  19.7%  -1.3%  -47.2%  -7.1%  3.6%  106.6%  2.337  1.962  1.822  1.737  1.688  1.73    Education  195.9  6.3  75  64  10  63  62  55  24 <td rowspan="2">Warehouses</td> <td>635</td> <td>640</td> <td>737</td> <td>621</td> <td>545</td> <td>1,028</td> <td>1,081</td> <td>1,181</td> <td>1,366</td> <td>1,004</td> <td>1,455</td> <td>1,211</td> <td>978</td> <td>1,046</td> <td>1,180</td> <td>1,291</td>                                                                                                                                                                                                                                                                                                                                                                                                                                                                                                                                                                                                                                                                                                                                                                                                                                                                                                                                                                                                                                                                                                                                                                                                 | Warehouses            | 635     | 640     | 737     | 621     | 545     | 1,028   | 1,081   | 1,181   | 1,366   | 1,004   | 1,455   | 1,211   | 978     | 1,046   | 1,180   | 1,291   |
| Agriculture again    89.6%    169.8%    -63.1%    -48.2%    82.0%    29.0%    20.6%    -32.0%    16.6%    50.0%    11.2%    0.6%    -26.9%    -19.4%    7.7%    15.7%      Other industrial    -36.0%    7.7%    19.4%    94.7%    -43.2%    -25.6%    -40.7%    125.7%    84.7%    19.7%    -1.3%    -47.2%    -7.1%    3.6%    10.6%    2.337    1.962    1.822    1.737    1.688    1.73      Education    195.9%    -1.5%    -40.0%    -30.6%    1.7%    0.2%    4.6%    36.3%    35.2%    0.3%    1.3%    -16.0%    -7.1%    -4.7%    -2.8%    2.77      Religion    59    63    7.5    64    110    63    36    20    55    24    18    44    53    57    70    73      Aged care facilities    7.6%    19.0%    -15.8%    7.3%    -42.6%    -42.9%    -45.2%    178.7%    -55.9%    -26.1%    144.5%                                                                                                                                                                                                                                                                                                                                                                                                                                                                                                                                                                                                                                                                                                                                                                                                                                                                                                                                                                                                                                                                                                                                                                                                                                                                                     |                       | -14.5%  | 0.8%    | 15.1%   | -15.8%  | -12.2%  | 88.5%   | 5.2%    | 9.2%    | 15.6%   | -26.5%  | 44.9%   | -16.7%  | -19.3%  | 6.9%    | 12.8%   | 9.4%    |
| $ \begin{array}{c c c c c c c c c c c c c c c c c c c $                                                                                                                                                                                                                                                                                                                                                                                                                                                                                                                                                                                                                                                                                                                                                                                                                                                                                                                                                                                                                                                                                                                                                                                                                                                                                                                                                                                                                                                                                                                                                                                                                                                                                                                                                                                                                                                                                                                                                                                                                                         | Agriculture &         | 71      | 192     | 71      | 37      | 67      | 86      | 104     | 71      | 82      | 124     | 137     | 138     | 101     | 81      | 88      | 101     |
| Other industrial    -36.0%    77%    19.4%    94.7%    -43.2%    -25.6%    -40.7%    125.7%    84.7%    19.7%    1.3%    -47.2%    -71%    3.6%    10.6%    23.8%      Education    195.9%    -1.5%    -40.0%    -30.6%    1.7%    0.2%    4.6%    36.3%    35.2%    0.3%    1.3%    -46.0%    -71%    -4.7%    -2.7%    2.73      Religion    59    63    75    64    110    63    36    20    55    24    18    44    53    57    70    73      Aged care facilities    76%    19.0%    -15.8%    73.7%    -42.6%    -42.9%    -45.2%    178.7%    -56.9%    -26.1%    144.5%    201%    81.%    21.7%    50.9%      Aged care facilities    731    159    203    250    33.6    33.5    42.5    413    700    594    48.5    536    536    531    574    600    600                                                                                                                                                                                                                                                                                                                                                                                                                                                                                                                                                                                                                                                                                                                                                                                                                                                                                                                                                                                                                                                                                                                                                                                                                                                                                                                          | aquaculture           | 89.6%   | 169.8%  | -63.1%  | -48.2%  | 82.0%   | 29.0%   | 20.6%   | -32.0%  | 16.6%   | 50.0%   | 11.2%   | 0.6%    | -26.9%  | -19.4%  | 7.7%    | 15.7%   |
| $ \begin{array}{ c c c c c c c c c c c c c c c c c c c$                                                                                                                                                                                                                                                                                                                                                                                                                                                                                                                                                                                                                                                                                                                                                                                                                                                                                                                                                                                                                                                                                                                                                                                                                                                                                                                                                                                                                                                                                                                                                                                                                                                                                                                                                                                                                                                                                                                                                                                                                                         | Other inductrial      | 47      | 51      | 61      | 119     | 67      | 50      | 30      | 67      | 124     | 149     | 147     | 77      | 72      | 75      | 82      | 101     |
| Education  195.9%  -1.5%  -40.0%  -30.6%  1.7%  0.2%  4.6%  36.3%  35.2%  0.3%  1.3%  -16.0%  -7.1%  -4.7%  -2.8%  2.7%    Religion  59  63  75  64  110  63  36  20  55  24  18  44  53  57  70  73    Aged care facilities  231  159  203  250  336  335  425  413  700  594  485  536  536  531  574  600    Aged care facilities  231  159  203  250  336  335  425  413  700  594  485  536  536  531  574  600    Aged care facilities  810  744  612  782  1,037  1,512  1,141  759  729  687  696  1,040  1,264  1,187  948  900    (non-aged care)  2.9%  -8.1%  -17.7%  27.9%  32.5%  45.9%  -24.5%  -33.5%  -4.0%                                                                                                                                                                                                                                                                                                                                                                                                                                                                                                                                                                                                                                                                                                                                                                                                                                                                                                                                                                                                                                                                                                                                                                                                                                                                                                                                                                                                                                                                    |                       | -36.0%  | 7.7%    | 19.4%   | 94.7%   | -43.2%  | -25.6%  | -40.7%  | 125.7%  | 84.7%   | 19.7%   | -1.3%   | -47.2%  | -7.1%   | 3.6%    | 10.6%   | 22.3%   |
| 195.9%  -1.5%  -40.0%  -30.6%  1.7%  0.2%  4.6%  36.3%  35.2%  0.3%  1.3%  -16.0%  -7.1%  -4.7%  -2.8%  2.7%    Religion  59  63  75  64  110  63  36  20  55  24  18  44  53  57  70  73    23.6%  7.6%  19.0%  -15.8%  73.7%  -42.6%  -42.9%  -45.2%  178.7%  -55.9%  -26.1%  144.5%  20.1%  81%  21.7%  50    Aged care facilities  231  159  203  250  336  335  425  413  700  594  485  536  536  531  574  600    Aged care facilities  810  744  612  782  1.037  1,512  1,141  759  729  687  696  1,040  1,264  1,187  948  900  600  600  2,15%  -6.0%  -20.2%  -4.2%  -33.5%  -4.0%  -5.7%  1,2%  49.4%  21.5%  6.0%                                                                                                                                                                                                                                                                                                                                                                                                                                                                                                                                                                                                                                                                                                                                                                                                                                                                                                                                                                                                                                                                                                                                                                                                                                                                                                                                                                                                                                                                | Education             | 2,858   | 2,815   | 1,689   | 1,171   | 1,191   | 1,194   | 1,249   | 1,702   | 2,301   | 2,308   | 2,337   | 1,962   | 1,822   | 1,737   | 1,688   | 1,733   |
| Religion    23.6%    7.6%    19.0%    -15.8%    73.7%    -42.6%    -42.9%    -45.2%    178.7%    -55.9%    2.61%    144.5%    20.1%    8.1%    21.7%    5.09      Aged care facilities    231    159    203    250    336    335    425    413    700    594    485    536    536    531    574    607      -30.5%    -31.4%    27.9%    23.4%    34.2%    -0.2%    26.7%    -2.7%    69.3%    -15.1%    1.06%    -0.1%    -0.9%    82.2%    5.79      Health facilities<br>(non-aged care)    810    744    612    782    1.037    1,512    1,141    759    729    687    696    1,040    1,264    1,187    948    904      (non-aged care)    2.9%    -8.1%    -17.7%    27.9%    32.5%    45.9%    -24.5%    -33.5%    -4.0%    -5.7%    1.2%    49.4%    21.5%    -6.0%    -20.2%    -4.2%      Enterta                                                                                                                                                                                                                                                                                                                                                                                                                                                                                                                                                                                                                                                                                                                                                                                                                                                                                                                                                                                                                                                                                                                                                                                                                                                                                     |                       | 195.9%  | -1.5%   | -40.0%  | -30.6%  | 1.7%    | 0.2%    | 4.6%    | 36.3%   | 35.2%   | 0.3%    | 1.3%    | -16.0%  | -7.1%   | -4.7%   | -2.8%   | 2.7%    |
| 23.6%    7.6%    19.0%    -15.8%    73.7%    -42.6%    -42.9%    -45.2%    178.7%    -55.9%    -26.1%    144.5%    20.1%    8.1%    21.7%    5.09      Aged care facilities    231    159    203    250    336    335    425    413    700    594    485    536    536    531    574    600      Aged care facilities    -30.5%    -31.4%    27.9%    23.4%    34.2%    -0.2%    26.7%    -2.7%    69.3%    -15.1%    -18.5%    10.6%    -0.1%    -0.9%    8.2%    5.77      Health facilities<br>(non-aged care)    810    744    612    782    1,037    1,512    1,141    759    729    687    696    1,040    1,264    1,187    948    904      (non-aged care)    2.9%    -8.1%    -17.7%    27.9%    32.5%    45.9%    -24.5%    -33.5%    -4.0%    -5.7%    1.2%    49.4%    21.5%    -6.0%    -20.2%    -4.2                                                                                                                                                                                                                                                                                                                                                                                                                                                                                                                                                                                                                                                                                                                                                                                                                                                                                                                                                                                                                                                                                                                                                                                                                                                                             | Policion              | 59      | 63      | 75      | 64      | 110     | 63      | 36      | 20      | 55      | 24      | 18      | 44      | 53      | 57      | 70      | 73      |
| Aged care facilities  -30.5%  -31.4%  27.9%  23.4%  34.2%  -0.2%  26.7%  -2.7%  69.3%  -15.1%  -18.5%  10.6%  -0.1%  -0.9%  8.2%  5.79    Health facilities<br>(non-aged care)  810  744  612  782  1,037  1,512  1,141  759  729  687  696  1,040  1,264  1,187  948  908    (non-aged care)  2.9%  -8.1%  -17.7%  27.9%  32.5%  45.9%  -24.5%  -33.5%  -4.0%  -5.7%  696  1,040  1,264  1,187  948  908    (non-aged care)  2.9%  -8.1%  -17.7%  27.9%  32.5%  45.9%  -24.5%  -33.5%  -4.0%  -5.7%  12.8%  91.4%  21.5%  -6.0%  -20.2%  -4.2%    Entertainment &<br>Recreation  518  417  644  653  766  615  397  886  1,010  874  834  921  788  699  695  743    Accommodation  366  164  298  219                                                                                                                                                                                                                                                                                                                                                                                                                                                                                                                                                                                                                                                                                                                                                                                                                                                                                                                                                                                                                                                                                                                                                                                                                                                                                                                                                                                         | neligion              | 23.6%   | 7.6%    | 19.0%   | -15.8%  | 73.7%   | -42.6%  | -42.9%  | -45.2%  | 178.7%  | -55.9%  | -26.1%  | 144.5%  | 20.1%   | 8.1%    | 21.7%   | 5.0%    |
| $\begin{array}{ c c c c c c c c c c c c c c c c c c c$                                                                                                                                                                                                                                                                                                                                                                                                                                                                                                                                                                                                                                                                                                                                                                                                                                                                                                                                                                                                                                                                                                                                                                                                                                                                                                                                                                                                                                                                                                                                                                                                                                                                                                                                                                                                                                                                                                                                                                                                                                          | Aged care facilities  | 231     | 159     | 203     | 250     | 336     | 335     | 425     | 413     | 700     | 594     | 485     | 536     | 536     | 531     | 574     | 607     |
| Instruction register for the formation of t |                       | -30.5%  | -31.4%  | 27.9%   | 23.4%   | 34.2%   | -0.2%   | 26.7%   | -2.7%   | 69.3%   | -15.1%  | -18.5%  | 10.6%   | -0.1%   | -0.9%   | 8.2%    | 5.7%    |
| Image: Properties of the second se |                       | 810     | 744     | 612     | 782     | 1,037   | 1,512   | 1,141   | 759     | 729     | 687     | 696     | 1,040   | 1,264   | 1,187   | 948     | 908     |
| Conternamental 26.1%  -19.6%  54.6%  1.4%  17.2%  -19.7%  -35.5%  123.4%  14.0%  -13.5%  -4.6%  10.4%  -14.4%  -11.3%  -0.6%  6.99    Accommodation  366  164  298  219  164  184  218  429  717  879  1,681  1,124  697  430  502  573    Accommodation  -39.9%  -55.1%  81.8%  -26.5%  -25.4%  12.5%  18.7%  96.5%  66.9%  22.6%  91.2%  -33.1%  -38.0%  -38.3%  16.6%  14.3%    Other non-residential  507  289  339  378  742  645  647  730  610  848  737  561  521  555  639  689                                                                                                                                                                                                                                                                                                                                                                                                                                                                                                                                                                                                                                                                                                                                                                                                                                                                                                                                                                                                                                                                                                                                                                                                                                                                                                                                                                                                                                                                                                                                                                                                        | (non-aged care)       | 2.9%    | -8.1%   | -17.7%  | 27.9%   | 32.5%   | 45.9%   | -24.5%  | -33.5%  | -4.0%   | -5.7%   | 1.2%    | 49.4%   | 21.5%   | -6.0%   | -20.2%  | -4.2%   |
| Accommodation  366  164  298  219  164  184  218  429  717  879  1,681  1,124  697  430  502  573    Accommodation  -39.9%  -55.1%  81.8%  -26.5%  -25.4%  12.5%  18.7%  96.5%  66.9%  22.6%  91.2%  -33.1%  -38.0%  -38.3%  16.6%  14.3%    Other non-residential  507  289  339  378  742  645  647  730  610  848  737  561  521  555  639  683                                                                                                                                                                                                                                                                                                                                                                                                                                                                                                                                                                                                                                                                                                                                                                                                                                                                                                                                                                                                                                                                                                                                                                                                                                                                                                                                                                                                                                                                                                                                                                                                                                                                                                                                              |                       | 518     | 417     | 644     | 653     | 766     | 615     | 397     | 886     | 1,010   | 874     | 834     | 921     | 788     | 699     | 695     | 743     |
| Accommodation  -39.9%  -55.1%  81.8%  -26.5%  -25.4%  12.5%  18.7%  96.5%  66.9%  22.6%  91.2%  -33.1%  -38.0%  -38.3%  16.6%  14.3%    Other non-residential  507  289  339  378  742  645  647  730  610  848  737  561  521  555  639  689                                                                                                                                                                                                                                                                                                                                                                                                                                                                                                                                                                                                                                                                                                                                                                                                                                                                                                                                                                                                                                                                                                                                                                                                                                                                                                                                                                                                                                                                                                                                                                                                                                                                                                                                                                                                                                                   |                       | -26.1%  | -19.6%  | 54.6%   | 1.4%    | 17.2%   | -19.7%  | -35.5%  | 123.4%  | 14.0%   | -13.5%  | -4.6%   | 10.4%   | -14.4%  | -11.3%  | -0.6%   | 6.9%    |
| -39.9%  -55.1%  81.8%  -26.5%  -25.4%  12.5%  18.7%  96.5%  66.9%  22.6%  91.2%  -33.1%  -38.0%  -38.3%  16.6%  14.3'    Other non-residential  507  289  339  378  742  645  647  730  610  848  737  561  521  555  639  68'                                                                                                                                                                                                                                                                                                                                                                                                                                                                                                                                                                                                                                                                                                                                                                                                                                                                                                                                                                                                                                                                                                                                                                                                                                                                                                                                                                                                                                                                                                                                                                                                                                                                                                                                                                                                                                                                  | Accommodation         | 366     | 164     | 298     | 219     | 164     | 184     | 218     | 429     | 717     | 879     | 1,681   | 1,124   | 697     | 430     | 502     | 573     |
| Other non-residential                                                                                                                                                                                                                                                                                                                                                                                                                                                                                                                                                                                                                                                                                                                                                                                                                                                                                                                                                                                                                                                                                                                                                                                                                                                                                                                                                                                                                                                                                                                                                                                                                                                                                                                                                                                                                                                                                                                                                                                                                                                                           |                       | -39.9%  | -55.1%  | 81.8%   | -26.5%  | -25.4%  | 12.5%   | 18.7%   | 96.5%   | 66.9%   | 22.6%   | 91.2%   | -33.1%  | -38.0%  | -38.3%  | 16.6%   | 14.3%   |
|                                                                                                                                                                                                                                                                                                                                                                                                                                                                                                                                                                                                                                                                                                                                                                                                                                                                                                                                                                                                                                                                                                                                                                                                                                                                                                                                                                                                                                                                                                                                                                                                                                                                                                                                                                                                                                                                                                                                                                                                                                                                                                 | Other non-residential | 507     | 289     | 339     | 378     | 742     | 645     | 647     | 730     | 610     | 848     | 737     | 561     | 521     | 555     | 639     | 681     |
|                                                                                                                                                                                                                                                                                                                                                                                                                                                                                                                                                                                                                                                                                                                                                                                                                                                                                                                                                                                                                                                                                                                                                                                                                                                                                                                                                                                                                                                                                                                                                                                                                                                                                                                                                                                                                                                                                                                                                                                                                                                                                                 |                       | 176.8%  | -43.0%  | 17.4%   | 11.7%   | 96.1%   | -13.1%  | 0.4%    | 12.8%   | -16.4%  | 39.0%   | -13.2%  | -23.9%  | -7.1%   | 6.6%    | 15.1%   | 6.5%    |