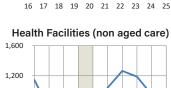

#### NON-RESIDENTIAL BUILDING WORK DONE BY SECTOR

\$M, chain volume measures, constant 2016/17 prices - Year Ended June

| Non-Residential<br>Building    9.09    8.476    6.607    8.446    8.396    9.438    10.294    12.990    12.991    13.559    12.11    11.322    10.822    11.49    1.855      Retal &<br>Worldeside trade    1.310    1.346    1.277    1.688    1.444    1.340    1.668    1.827    1.483    1.659    1.539    1.751    1.888    1.927    1.040    2.06    0.758    3.676    3.676    3.676    3.676    3.676    3.676    1.689    6.676    1.339    1.346    .21.38    1.278    1.466    5.776    1.688    1.2876    1.2896    .221%    2.21%    2.21%    2.21%    2.21%    2.21%    2.21%    2.21%    2.21%    2.21%    2.21%    2.21%    2.21%    2.21%    2.21%    2.21%    2.21%    2.21%    2.21%    2.21%    2.21%    2.21%    2.21%    2.21%    2.21%    2.21%    2.21%    2.21%    2.21%    2.21%    2.21%    2.21%    2.21%    2.21%    2.21                                                                                                                                                                                                                                                                                                                                                                                                                                                                                                                                                                                                                                                                                                                                                                                                                                                                                                                                                                                                                                                                                                                                                                                                                                          | %ch                   | 2009-10 | 2010-11 | 2011-12 | 2012-13 | 2013-14 | 2014-15 | 2015-16 | 2016-17 | 2017-18 | 2018-19 | 2019-20 | 2020-21 | 2021-22 | 2022-23 | 2023-24 | 2024-25 |
|-------------------------------------------------------------------------------------------------------------------------------------------------------------------------------------------------------------------------------------------------------------------------------------------------------------------------------------------------------------------------------------------------------------------------------------------------------------------------------------------------------------------------------------------------------------------------------------------------------------------------------------------------------------------------------------------------------------------------------------------------------------------------------------------------------------------------------------------------------------------------------------------------------------------------------------------------------------------------------------------------------------------------------------------------------------------------------------------------------------------------------------------------------------------------------------------------------------------------------------------------------------------------------------------------------------------------------------------------------------------------------------------------------------------------------------------------------------------------------------------------------------------------------------------------------------------------------------------------------------------------------------------------------------------------------------------------------------------------------------------------------------------------------------------------------------------------------------------------------------------------------------------------------------------------------------------------------------------------------------------------------------------------------------------------------------------------------------------------|-----------------------|---------|---------|---------|---------|---------|---------|---------|---------|---------|---------|---------|---------|---------|---------|---------|---------|
| Number    -2.3%    7.0%    1.5%    1.2%    3.7%    2.4%    4.4%    4.2%    8.0%    4.5%    3.0%    6.5%      Ratil &<br>vholesale rade    -3.2%    7.7%    1.4%    1.2%    1.4%    1.4%    5.5%    1.4%    5.5%    1.4%    5.5%    1.5%    1.5%    1.5%    1.5%    1.5%    1.5%    1.5%    1.5%    1.5%    1.5%    1.5%    1.5%    1.5%    1.5%    1.5%    1.5%    1.5%    1.5%    1.5%    1.5%    1.5%    1.5%    1.5%    1.5%    1.5%    1.5%    1.5%    1.5%    1.5%    1.5%    1.5%    1.5%    1.5%    1.5%    1.5%    1.5%    1.5%    1.5%    1.5%    1.5%    1.5%    1.5%    1.5%    1.5%    1.2%    1.5%    1.2%    1.5%    1.2%    1.5%    1.2%    1.5%    1.2%    1.5%    1.2%    1.5%    1.2%    1.5%    1.2%    1.5%    1.2%    1.5%    1.5%    1.5%    1.5%    1.                                                                                                                                                                                                                                                                                                                                                                                                                                                                                                                                                                                                                                                                                                                                                                                                                                                                                                                                                                                                                                                                                                                                                                                                                                                                                                                   |                       |         |         |         |         |         |         |         |         |         |         |         |         |         |         |         | 11,876  |
| Retail &<br>wholesale trade    1.310    1.346    1.727    1.098    1.444    1.340    1.658    1.827    1.463    1.650    1.539    1.75    1.888    1.927    1.091    2.05    0.751    1.895    7.286    0.766    3.36    1.3295    2.055    0.768    3.695      Transport building    13    199    19    19    18    13    0.00    3.71    154    150    4.29    3.24    2.71    2.06    2.316    2.095    2.346    2.17    1.02    1.597    1.191    1.046    1.098    1.277    1.28    2.514    3.040    2.71    2.24    2.016    2.346    2.11    2.04    2.12    2.02    2.016    2.318    2.009    1.823    2.124    3.00    3.138    1.398    1.398    1.398    1.398    1.398    1.398    1.398    1.398    1.398    1.398    1.498    1.398    1.498    1.498    1.498    1.498    1.498    1.498    1.498                                                                                                                                                                                                                                                                                                                                                                                                                                                                                                                                                                                                                                                                                                                                                                                                                                                                                                                                                                                                                                                                                                                                                                                                                                                                              |                       |         |         |         |         |         |         |         |         |         |         |         | -       |         | .,.     |         | 6.5%    |
| March Barb    -12,4%    27,5%    28,3%    -1.7%    -1.49%    72,5%    17,9%    16,5%    -19,9%    6.6%    -13,8%    13,8%    72,5%    20,9%    20,7%    30,9%      Tansport building    199    449    181    139    3.40    3.71    154    150    429    3.44    265    284    271    2.66    2.31%    2.21%    12.6%    12.5%    12.5%    12.5%    12.5%    12.5%    12.5%    12.5%    12.5%    2.31%    2.009    12.2    2.01%    2.31%    2.009    12.3    2.01%    13.5%    15.5%    10.7%    12.6%    13.5%    13.5%    10.5%    12.5%    12.5%    12.5%    13.5%    10.5%    12.5%    12.5%    13.5%    10.5%    12.5%    10.5%    12.5%    12.5%    13.5%    13.5%    13.5%    10.5%    12.5%    14.5%    12.5%    14.5%    12.5%    12.5%    12.5%    12.5%    12.5%    12.5%    12.5%    12.5%    12.5% <td>Datail 9</td> <td></td> <td>2,009</td>                                                                                                                                                                                                                                                                                                                                                                                                                                                                                                                                                                                                                                                                                                                                                                                                                                                                                                                                                                                                                                                                                         | Datail 9              |         |         |         |         |         |         |         |         |         |         |         |         |         |         |         | 2,009   |
| Transport buildings    189    149    181    139    340    371    154    150    429    374    265    284    271    246    277    300      Offices    -13.4%    -21.3%    22.3%    -23.4%    144.6%    91%    -58.6%    -26.9%    186.3%    -12.8%    2718    2.39    2.009    182.3    10.20    2.33    2.009    182.3    2.012    2.38    2.39    2.009    182.3    9.3%    13.8      Other commercial    47    49    44    19    118    75    139    74    85    188    104    98    78    67    110    122      Cher commercial    243    727    328    277    163    301    317    346    178    339    409    245    249    241    252    244    145    121    78    1046    128    101    136    101    105    102    1036    104    145                                                                                                                                                                                                                                                                                                                                                                                                                                                                                                                                                                                                                                                                                                                                                                                                                                                                                                                                                                                                                                                                                                                                                                                                                                                                                                                                                   |                       |         | -       |         | -       | -       | -       |         | -       | -       |         |         |         |         |         | -       | 3.6%    |
| 13.4%    21.3%    22.3%    23.4%    14.4%    93%    58.5%    2.6%    18.3%    12.8%    72.7%    4.6%    9.3%    12.7%    12.5%      Offices    12.17    11.26    15.9%    11.8%    2.016    13.8%    6.30%    10.7%    12.8%    55.1%    13.7%    13.6%    13.6%    13.7%    13.8%    13.7%    13.8%    13.7%    13.8%    13.7%    13.8%    13.7%    13.8%    13.7%    13.8%    13.7%    13.8%    13.7%    13.8%    13.7%    14.5%    12.7%    14.8%    13.7%    44.8%    13.7%    44.8%    13.7%    44.8%    14.5%    12.7%    14.5%    12.1%    13.8%    12.7%    14.5%    12.1%    13.8%    13.7%    13.8%    13.7%    33.9%    33.8%    13.9%    14.5%    14.5%    14.5%    14.5%    14.5%    14.5%    14.5%    14.5%    14.5%    14.5%    14.5%    14.5%    14.5%    14.5%    14.5%    14.5%    14.5%    14.5%<                                                                                                                                                                                                                                                                                                                                                                                                                                                                                                                                                                                                                                                                                                                                                                                                                                                                                                                                                                                                                                                                                                                                                                                                                                                                            |                       | 189     | 149     | 181     | 139     | 340     | 371     | 154     | 150     | 429     | 374     | 265     | 284     | 271     | 246     | 277     | 306     |
| Offices    -17.8%    -7.5%    4.8%    2.01%    -3.8%    6.0%    10.7%    -12.8%    51%    19.7%    -10.7%    -13.4%    -13.4%    -13.3%    0.3%    0.3%    0.1%    12.8%    51%    19.7%    10.7%    -14.6%    12.1%    -14.6%    13.4%    -13.4%    -13.3%    0.3%    2.2%    11.1    12.2%      Cher commercial    23.3%    3.8%    -10.4%    168.8%    -0.7%    -3.8%    66.9%    -47.0%    14.5%    12.1%    -4.6%    5.2%    2.0%    -4.6%    2.0%    2.0%    2.0%    2.0%    2.0%    2.0%    2.0%    2.0%    2.0%    2.0%    2.0%    2.0%    2.0%    2.0%    2.0%    2.0%    2.0%    2.0%    2.0%    2.0%    2.0%    2.0%    2.0%    2.0%    2.0%    2.0%    2.0%    2.0%    2.0%    2.0%    2.0%    2.0%    2.0%    2.0%    2.0%    2.0%    2.0%    2.0%    2.0%    2.0%    2.0%    2.0%                                                                                                                                                                                                                                                                                                                                                                                                                                                                                                                                                                                                                                                                                                                                                                                                                                                                                                                                                                                                                                                                                                                                                                                                                                                                                                 | Transport buildings   | -13.4%  | -21.3%  | 22.1%   | -23.4%  | 144.6%  | 9.1%    | -58.5%  | -2.6%   | 186.3%  | -12.8%  | -29.1%  | 7.2%    | -4.6%   | -9.3%   | 12.7%   | 10.5%   |
| -47.8%    -7.5%    41.8%    20.1%    -3.8%    -8.0%    10.7%    -1.2.8%    51.5%    19.7%    -1.0.8%    -1.3.4%    -4.3.8%    -4.3.8%    9.3.8%    13.5      Other commercial    33.9%    3.8%    -10.4%    168.8%    -0.76    -36.8%    66.9%    -47.0%    121.5%    -44.6%    -5.7%    -20.8%    12.4%    12.4%    12.4%    12.4%    12.4%    12.4%    12.4%    12.4%    12.4%    12.4%    12.4%    12.4%    12.4%    12.4%    12.4%    12.4%    12.4%    12.4%    12.4%    12.4%    12.4%    12.4%    12.4%    12.4%    12.4%    12.4%    12.4%    12.4%    12.4%    12.4%    12.4%    12.4%    12.4%    12.4%    12.4%    12.4%    12.4%    12.4%    12.4%    12.4%    12.4%    12.4%    12.4%    12.4%    12.4%    12.4%    12.4%    12.4%    12.4%    12.4%    12.4%    12.4%    12.4%    12.4%    12.4%    12.4%    12.4% <t< td=""><td></td><td>1,217</td><td>1,126</td><td>1,597</td><td>1,918</td><td>1,846</td><td>1,698</td><td>1,879</td><td>1,638</td><td>2,541</td><td>3,043</td><td>2,716</td><td>2,319</td><td>2,009</td><td>1,923</td><td>2,102</td><td>2,386</td></t<>                                                                                                                                                                                                                                                                                                                                                                                                                                                                                                                                                                                                                                                                                                                                                                                                                                                                                                                                                                                                       |                       | 1,217   | 1,126   | 1,597   | 1,918   | 1,846   | 1,698   | 1,879   | 1,638   | 2,541   | 3,043   | 2,716   | 2,319   | 2,009   | 1,923   | 2,102   | 2,386   |
| Other commercial    33.9%    3.8%    -10.4%    18.8%    -0.7%    -36.8%    86.9%    -47.0%    12.1%    14.6%    -5.7%    -20.8%    12.3%    27.8%    12.1%    22.3%    12.1%    20.5%    12.3%    27.8%    12.1%    33.9    40.9    24.5    24.9    24.1    25.2%    24.4%    22.3%    12.1%    20.5%    12.3%    27.8%    12.3%    27.8%    12.3%    27.8%    12.3%    27.8%    27.8%    27.8%    27.8%    27.8%    27.8%    27.8%    27.8%    27.8%    27.8%    27.8%    27.8%    27.8%    27.8%    27.8%    27.8%    27.8%    27.8%    27.8%    27.8%    27.8%    27.8%    27.8%    27.8%    27.8%    27.8%    27.8%    27.8%    27.8%    27.8%    27.8%    27.8%    27.8%    27.8%    27.8%    27.8%    27.8%    27.8%    27.8%    27.8%    27.8%    27.8%    27.8%    27.8%    27.8%    27.8%    27.8%    27.8%    27.8%                                                                                                                                                                                                                                                                                                                                                                                                                                                                                                                                                                                                                                                                                                                                                                                                                                                                                                                                                                                                                                                                                                                                                                                                                                                                   | Offices               | -47.8%  | -7.5%   | 41.8%   | 20.1%   | -3.8%   | -8.0%   | 10.7%   | -12.8%  | 55.1%   | 19.7%   | -10.7%  | -14.6%  | -13.4%  | -4.3%   | 9.3%    | 13.5%   |
| 33.9%    3.8%    -10.4%    168.%    -0.7%    -3.6.%    66.9%    -4.70%    14.5%    12.17%    -44.6%    -5.7%    -2.0.8%    12.3%    27.8    27.8    27.8    27.8    27.8    27.8    27.8    27.8    37.9    38.6    37.9    34.6    17.8    33.9    40.9    24.5    24.9    24.1    25.2    24.4      -23.2%    12.5%    -15.5%    -12.2%    88.5%    5.2%    9.2%    10.04    1455    12.17    97.8    6.6%    4.4%    4.8%      Marehouses    71    192    71    37.7    621    86.6    10.4    71    82    12.4    44.9%    10.7%    13.8    101    81.8    83.9      Agriculture &    36.6%    160.8%    163.9%    -63.1%    -48.2%    82.0%    20.6%    32.0%    16.6%    50.0%    11.2%    0.6%    10.6%    10.6%    10.6%    10.6%    10.6%    10.6%    10.6%    10.6%    10.6%                                                                                                                                                                                                                                                                                                                                                                                                                                                                                                                                                                                                                                                                                                                                                                                                                                                                                                                                                                                                                                                                                                                                                                                                                                                                                                          |                       | 47      | 49      | 44      | 119     | 118     | 75      | 139     | 74      | 85      | 188     | 104     | 98      | 78      | 87      | 111     | 123     |
| Factories    -2.3.%    12.1%    20.5%    -15.3%    -41.3%    85.1%    5.2%    9.0%    -48.5%    90.2%    10.7%    -40.1%    19%    -3.3%    4.4%    -1.2%      Warehouse    -635    640    737    621    545    10.28    10.81    1.816    -26.5%    44.96    -16.7%    -19.3%    6.9%    12.8%    9.4%      Agriculture & aqueculture    71    192    71    37    67    86    104    71    82    124    137    138    101    81    88    9.0%    12.8%    2.9%    2.0%    3.0%    16.6%    50.0%    11.2%    12.8%    9.8%    10.1    81    88    10.1    81    8.8%    2.0%    3.2%    3.2%    12.8%    12.8%    12.8%    12.8%    12.8%    12.8%    12.8%    12.8%    12.8%    12.8%    12.8%    12.8%    12.8%    12.8%    12.8%    12.8%    12.8%    12.8%    12.8%    12.8%                                                                                                                                                                                                                                                                                                                                                                                                                                                                                                                                                                                                                                                                                                                                                                                                                                                                                                                                                                                                                                                                                                                                                                                                                                                                                                               | Other commercial      | 33.9%   | 3.8%    | -10.4%  | 168.8%  | -0.7%   | -36.8%  | 86.9%   | -47.0%  | 14.5%   | 121.7%  | -44.6%  | -5.7%   | -20.8%  | 12.3%   | 27.8%   | 10.0%   |
| -23.2%    12.1%    20.5%    -15.3%    -41.3%    65.3%    5.2%    9.0%    -48.5%    90.2%    20.7%    -40.1%    19%    -3.3%    4.4%    -4.8      Warehouses    635    640    737    621    545    10.28    10.81    1.81    1.366    10.44    1.455    12.11    978    0.046    1.180    1.28%    9.2%    15.6%    -26.5%    44.9%    -16.7%    19.3%    6.9%    12.8%    9.4%      Agriculture &    39.6%    169.8%    -63.1%    -48.2%    82.0%    20.6%    -32.0%    16.6%    50.0%    11.2%    6.6%    -19.4%    7.7%    19.4%    7.7%    19.4%    7.7%    19.4%    7.7%    19.4%    7.7%    19.4%    4.0%    36.3%    35.2%    0.3%    1.3%    1.413    1.6%    1.1%    1.1%    1.1%    1.1%    1.49    1.47    1.3%    4.1%    36.3%    35.2%    0.3%    1.3%    1.6%    7.1%    7.2%    7.6%                                                                                                                                                                                                                                                                                                                                                                                                                                                                                                                                                                                                                                                                                                                                                                                                                                                                                                                                                                                                                                                                                                                                                                                                                                                                                             |                       | 243     | 272     | 328     | 277     | 163     | 301     | 317     | 346     | 178     | 339     | 409     | 245     | 249     | 241     | 252     | 240     |
| Warehouses    -14.5%    0.8%    15.1%    -15.2%    22.2%    88.5%    5.2%    9.2%    15.6%    -26.5%    44.9%    -16.7%    -19.3%    6.9%    12.8%    9.4%      Agriculture &<br>aquaculture    89.6%    169.8%    -63.1%    -48.2%    82.0%    29.0%    20.6%    -32.0%    16.6%    50.0%    11.2%    0.6%    -26.9%    -19.4%    77    72    75    82    100      Other industrial    -36.0%    77%    19.4%    94.7%    -43.2%    -25.6%    -40.7%    125.7%    84.7%    19.7%    -13.%    -47.2%    -7.1%    3.6%    10.6%    22.3      Education    195.9%    -1.5%    -40.0%    -30.0%    1.7%    0.2%    4.6%    36.3%    35.2%    0.3%    1.3%    -16.0%    -47.2%    -7.1%    4.6%    2.337    1.962    1.822    1.737    1.688    1.73      Education    195.9%    -1.5%    7.40    7.3%    -42.6%    -42.9%    -4                                                                                                                                                                                                                                                                                                                                                                                                                                                                                                                                                                                                                                                                                                                                                                                                                                                                                                                                                                                                                                                                                                                                                                                                                                                                    | Factories             | -23.2%  | 12.1%   | 20.5%   | -15.3%  | -41.3%  | 85.1%   | 5.2%    | 9.0%    | -48.5%  | 90.2%   | 20.7%   | -40.1%  | 1.9%    | -3.3%   | 4.4%    | -4.8%   |
| -14.5%  0.8%  15.1%  -15.8%  -12.2%  88.5%  5.2%  9.2%  15.6%  -26.5%  44.9%  -16.7%  -19.3%  6.9%  12.8%  9.4%    Agriculture &<br>aquaculture  71  192  71  37  67  86  104  71  82  124  137  138  101  81  88  00    Agriculture &<br>aquaculture  47  51  61  119  67  50  30  67  124  149  147  77  72  75  82  100    Other industrial  47  51  61  119  67  50  30  67  124  149  147  77  72  75  82  100    Cher industrial  7.7%  19.4%  4.4.7%  -4.0.7%  12.5%  84.7%  19.7%  -1.3%  -47.2%  -7.1%  3.6%  106.6%  2.337  1.962  1.822  1.737  1.688  1.73    Education  195.9  6.3  75  64  10  63  62  55  24 <td rowspan="2">Warehouses</td> <td>635</td> <td>640</td> <td>737</td> <td>621</td> <td>545</td> <td>1,028</td> <td>1,081</td> <td>1,181</td> <td>1,366</td> <td>1,004</td> <td>1,455</td> <td>1,211</td> <td>978</td> <td>1,046</td> <td>1,180</td> <td>1,291</td>                                                                                                                                                                                                                                                                                                                                                                                                                                                                                                                                                                                                                                                                                                                                                                                                                                                                                                                                                                                                                                                                                                                                                                                                 | Warehouses            | 635     | 640     | 737     | 621     | 545     | 1,028   | 1,081   | 1,181   | 1,366   | 1,004   | 1,455   | 1,211   | 978     | 1,046   | 1,180   | 1,291   |
| Agriculture again    89.6%    169.8%    -63.1%    -48.2%    82.0%    29.0%    20.6%    -32.0%    16.6%    50.0%    11.2%    0.6%    -26.9%    -19.4%    7.7%    15.7%      Other industrial    -36.0%    7.7%    19.4%    94.7%    -43.2%    -25.6%    -40.7%    125.7%    84.7%    19.7%    -1.3%    -47.2%    -7.1%    3.6%    10.6%    2.337    1.962    1.822    1.737    1.688    1.73      Education    195.9%    -1.5%    -40.0%    -30.6%    1.7%    0.2%    4.6%    36.3%    35.2%    0.3%    1.3%    -16.0%    -7.1%    -4.7%    -2.8%    2.77      Religion    59    63    7.5    64    110    63    36    20    55    24    18    44    53    57    70    73      Aged care facilities    7.6%    19.0%    -15.8%    7.3%    -42.6%    -42.9%    -45.2%    178.7%    -55.9%    -26.1%    144.5%                                                                                                                                                                                                                                                                                                                                                                                                                                                                                                                                                                                                                                                                                                                                                                                                                                                                                                                                                                                                                                                                                                                                                                                                                                                                                     |                       | -14.5%  | 0.8%    | 15.1%   | -15.8%  | -12.2%  | 88.5%   | 5.2%    | 9.2%    | 15.6%   | -26.5%  | 44.9%   | -16.7%  | -19.3%  | 6.9%    | 12.8%   | 9.4%    |
| $ \begin{array}{c c c c c c c c c c c c c c c c c c c $                                                                                                                                                                                                                                                                                                                                                                                                                                                                                                                                                                                                                                                                                                                                                                                                                                                                                                                                                                                                                                                                                                                                                                                                                                                                                                                                                                                                                                                                                                                                                                                                                                                                                                                                                                                                                                                                                                                                                                                                                                         | Agriculture &         | 71      | 192     | 71      | 37      | 67      | 86      | 104     | 71      | 82      | 124     | 137     | 138     | 101     | 81      | 88      | 101     |
| Other industrial    -36.0%    77%    19.4%    94.7%    -43.2%    -25.6%    -40.7%    125.7%    84.7%    19.7%    1.3%    -47.2%    -71%    3.6%    10.6%    23.8%      Education    195.9%    -1.5%    -40.0%    -30.6%    1.7%    0.2%    4.6%    36.3%    35.2%    0.3%    1.3%    -46.0%    -71%    -4.7%    -2.7%    2.73      Religion    59    63    75    64    110    63    36    20    55    24    18    44    53    57    70    73      Aged care facilities    76%    19.0%    -15.8%    73.7%    -42.6%    -42.9%    -45.2%    178.7%    -56.9%    -26.1%    144.5%    201%    81.%    21.7%    50.9%      Aged care facilities    731    159    203    250    33.6    33.5    42.5    413    700    594    48.5    536    536    531    574    600    600                                                                                                                                                                                                                                                                                                                                                                                                                                                                                                                                                                                                                                                                                                                                                                                                                                                                                                                                                                                                                                                                                                                                                                                                                                                                                                                          | aquaculture           | 89.6%   | 169.8%  | -63.1%  | -48.2%  | 82.0%   | 29.0%   | 20.6%   | -32.0%  | 16.6%   | 50.0%   | 11.2%   | 0.6%    | -26.9%  | -19.4%  | 7.7%    | 15.7%   |
| $ \begin{array}{ c c c c c c c c c c c c c c c c c c c$                                                                                                                                                                                                                                                                                                                                                                                                                                                                                                                                                                                                                                                                                                                                                                                                                                                                                                                                                                                                                                                                                                                                                                                                                                                                                                                                                                                                                                                                                                                                                                                                                                                                                                                                                                                                                                                                                                                                                                                                                                         | Other inductrial      | 47      | 51      | 61      | 119     | 67      | 50      | 30      | 67      | 124     | 149     | 147     | 77      | 72      | 75      | 82      | 101     |
| Education  195.9%  -1.5%  -40.0%  -30.6%  1.7%  0.2%  4.6%  36.3%  35.2%  0.3%  1.3%  -16.0%  -7.1%  -4.7%  -2.8%  2.7%    Religion  59  63  75  64  110  63  36  20  55  24  18  44  53  57  70  73    Aged care facilities  231  159  203  250  336  335  425  413  700  594  485  536  536  531  574  600    Aged care facilities  231  159  203  250  336  335  425  413  700  594  485  536  536  531  574  600    Aged care facilities  810  744  612  782  1,037  1,512  1,141  759  729  687  696  1,040  1,264  1,187  948  900    (non-aged care)  2.9%  -8.1%  -17.7%  27.9%  32.5%  45.9%  -24.5%  -33.5%  -4.0%                                                                                                                                                                                                                                                                                                                                                                                                                                                                                                                                                                                                                                                                                                                                                                                                                                                                                                                                                                                                                                                                                                                                                                                                                                                                                                                                                                                                                                                                    |                       | -36.0%  | 7.7%    | 19.4%   | 94.7%   | -43.2%  | -25.6%  | -40.7%  | 125.7%  | 84.7%   | 19.7%   | -1.3%   | -47.2%  | -7.1%   | 3.6%    | 10.6%   | 22.3%   |
| 195.9%  -1.5%  -40.0%  -30.6%  1.7%  0.2%  4.6%  36.3%  35.2%  0.3%  1.3%  -16.0%  -7.1%  -4.7%  -2.8%  2.7%    Religion  59  63  75  64  110  63  36  20  55  24  18  44  53  57  70  73    23.6%  7.6%  19.0%  -15.8%  73.7%  -42.6%  -42.9%  -45.2%  178.7%  -55.9%  -26.1%  144.5%  20.1%  81%  21.7%  50    Aged care facilities  231  159  203  250  336  335  425  413  700  594  485  536  536  531  574  600    Aged care facilities  810  744  612  782  1.037  1,512  1,141  759  729  687  696  1,040  1,264  1,187  948  900  600  600  2,15%  -6.0%  -20.2%  -4.2%  -33.5%  -4.0%  -5.7%  1,2%  49.4%  21.5%  6.0%                                                                                                                                                                                                                                                                                                                                                                                                                                                                                                                                                                                                                                                                                                                                                                                                                                                                                                                                                                                                                                                                                                                                                                                                                                                                                                                                                                                                                                                                | Education             | 2,858   | 2,815   | 1,689   | 1,171   | 1,191   | 1,194   | 1,249   | 1,702   | 2,301   | 2,308   | 2,337   | 1,962   | 1,822   | 1,737   | 1,688   | 1,733   |
| Religion    23.6%    7.6%    19.0%    -15.8%    73.7%    -42.6%    -42.9%    -45.2%    178.7%    -55.9%    2.61%    144.5%    20.1%    8.1%    21.7%    5.09      Aged care facilities    231    159    203    250    336    335    425    413    700    594    485    536    536    531    574    607      -30.5%    -31.4%    27.9%    23.4%    34.2%    -0.2%    26.7%    -2.7%    69.3%    -15.1%    1.06%    -0.1%    -0.9%    82.2%    5.79      Health facilities<br>(non-aged care)    810    744    612    782    1.037    1,512    1,141    759    729    687    696    1,040    1,264    1,187    948    904      (non-aged care)    2.9%    -8.1%    -17.7%    27.9%    32.5%    45.9%    -24.5%    -33.5%    -4.0%    -5.7%    1.2%    49.4%    21.5%    -6.0%    -20.2%    -4.2%      Enterta                                                                                                                                                                                                                                                                                                                                                                                                                                                                                                                                                                                                                                                                                                                                                                                                                                                                                                                                                                                                                                                                                                                                                                                                                                                                                     |                       | 195.9%  | -1.5%   | -40.0%  | -30.6%  | 1.7%    | 0.2%    | 4.6%    | 36.3%   | 35.2%   | 0.3%    | 1.3%    | -16.0%  | -7.1%   | -4.7%   | -2.8%   | 2.7%    |
| 23.6%    7.6%    19.0%    -15.8%    73.7%    -42.6%    -42.9%    -45.2%    178.7%    -55.9%    -26.1%    144.5%    20.1%    8.1%    21.7%    5.09      Aged care facilities    231    159    203    250    336    335    425    413    700    594    485    536    536    531    574    600      Aged care facilities    -30.5%    -31.4%    27.9%    23.4%    34.2%    -0.2%    26.7%    -2.7%    69.3%    -15.1%    -18.5%    10.6%    -0.1%    -0.9%    8.2%    5.77      Health facilities<br>(non-aged care)    810    744    612    782    1,037    1,512    1,141    759    729    687    696    1,040    1,264    1,187    948    904      (non-aged care)    2.9%    -8.1%    -17.7%    27.9%    32.5%    45.9%    -24.5%    -33.5%    -4.0%    -5.7%    1.2%    49.4%    21.5%    -6.0%    -20.2%    -4.2                                                                                                                                                                                                                                                                                                                                                                                                                                                                                                                                                                                                                                                                                                                                                                                                                                                                                                                                                                                                                                                                                                                                                                                                                                                                             | Policion              | 59      | 63      | 75      | 64      | 110     | 63      | 36      | 20      | 55      | 24      | 18      | 44      | 53      | 57      | 70      | 73      |
| Aged care facilities  -30.5%  -31.4%  27.9%  23.4%  34.2%  -0.2%  26.7%  -2.7%  69.3%  -15.1%  -18.5%  10.6%  -0.1%  -0.9%  8.2%  5.79    Health facilities<br>(non-aged care)  810  744  612  782  1,037  1,512  1,141  759  729  687  696  1,040  1,264  1,187  948  908    (non-aged care)  2.9%  -8.1%  -17.7%  27.9%  32.5%  45.9%  -24.5%  -33.5%  -4.0%  -5.7%  696  1,040  1,264  1,187  948  908    (non-aged care)  2.9%  -8.1%  -17.7%  27.9%  32.5%  45.9%  -24.5%  -33.5%  -4.0%  -5.7%  12.8%  91.4%  21.5%  -6.0%  -20.2%  -4.2%    Entertainment &<br>Recreation  518  417  644  653  766  615  397  886  1,010  874  834  921  788  699  695  743    Accommodation  366  164  298  219                                                                                                                                                                                                                                                                                                                                                                                                                                                                                                                                                                                                                                                                                                                                                                                                                                                                                                                                                                                                                                                                                                                                                                                                                                                                                                                                                                                         | neligion              | 23.6%   | 7.6%    | 19.0%   | -15.8%  | 73.7%   | -42.6%  | -42.9%  | -45.2%  | 178.7%  | -55.9%  | -26.1%  | 144.5%  | 20.1%   | 8.1%    | 21.7%   | 5.0%    |
| $\begin{array}{ c c c c c c c c c c c c c c c c c c c$                                                                                                                                                                                                                                                                                                                                                                                                                                                                                                                                                                                                                                                                                                                                                                                                                                                                                                                                                                                                                                                                                                                                                                                                                                                                                                                                                                                                                                                                                                                                                                                                                                                                                                                                                                                                                                                                                                                                                                                                                                          | Aged care facilities  | 231     | 159     | 203     | 250     | 336     | 335     | 425     | 413     | 700     | 594     | 485     | 536     | 536     | 531     | 574     | 607     |
| Instruction register for the formation of t |                       | -30.5%  | -31.4%  | 27.9%   | 23.4%   | 34.2%   | -0.2%   | 26.7%   | -2.7%   | 69.3%   | -15.1%  | -18.5%  | 10.6%   | -0.1%   | -0.9%   | 8.2%    | 5.7%    |
| Image: Properties of the second se |                       | 810     | 744     | 612     | 782     | 1,037   | 1,512   | 1,141   | 759     | 729     | 687     | 696     | 1,040   | 1,264   | 1,187   | 948     | 908     |
| Conternamental 26.1%  -19.6%  54.6%  1.4%  17.2%  -19.7%  -35.5%  123.4%  14.0%  -13.5%  -4.6%  10.4%  -14.4%  -11.3%  -0.6%  6.99    Accommodation  366  164  298  219  164  184  218  429  717  879  1,681  1,124  697  430  502  573    Accommodation  -39.9%  -55.1%  81.8%  -26.5%  -25.4%  12.5%  18.7%  96.5%  66.9%  22.6%  91.2%  -33.1%  -38.0%  -38.3%  16.6%  14.3%    Other non-residential  507  289  339  378  742  645  647  730  610  848  737  561  521  555  639  689                                                                                                                                                                                                                                                                                                                                                                                                                                                                                                                                                                                                                                                                                                                                                                                                                                                                                                                                                                                                                                                                                                                                                                                                                                                                                                                                                                                                                                                                                                                                                                                                        | (non-aged care)       | 2.9%    | -8.1%   | -17.7%  | 27.9%   | 32.5%   | 45.9%   | -24.5%  | -33.5%  | -4.0%   | -5.7%   | 1.2%    | 49.4%   | 21.5%   | -6.0%   | -20.2%  | -4.2%   |
| Accommodation  366  164  298  219  164  184  218  429  717  879  1,681  1,124  697  430  502  573    Accommodation  -39.9%  -55.1%  81.8%  -26.5%  -25.4%  12.5%  18.7%  96.5%  66.9%  22.6%  91.2%  -33.1%  -38.0%  -38.3%  16.6%  14.3%    Other non-residential  507  289  339  378  742  645  647  730  610  848  737  561  521  555  639  683                                                                                                                                                                                                                                                                                                                                                                                                                                                                                                                                                                                                                                                                                                                                                                                                                                                                                                                                                                                                                                                                                                                                                                                                                                                                                                                                                                                                                                                                                                                                                                                                                                                                                                                                              |                       | 518     | 417     | 644     | 653     | 766     | 615     | 397     | 886     | 1,010   | 874     | 834     | 921     | 788     | 699     | 695     | 743     |
| Accommodation  -39.9%  -55.1%  81.8%  -26.5%  -25.4%  12.5%  18.7%  96.5%  66.9%  22.6%  91.2%  -33.1%  -38.0%  -38.3%  16.6%  14.3%    Other non-residential  507  289  339  378  742  645  647  730  610  848  737  561  521  555  639  689                                                                                                                                                                                                                                                                                                                                                                                                                                                                                                                                                                                                                                                                                                                                                                                                                                                                                                                                                                                                                                                                                                                                                                                                                                                                                                                                                                                                                                                                                                                                                                                                                                                                                                                                                                                                                                                   |                       | -26.1%  | -19.6%  | 54.6%   | 1.4%    | 17.2%   | -19.7%  | -35.5%  | 123.4%  | 14.0%   | -13.5%  | -4.6%   | 10.4%   | -14.4%  | -11.3%  | -0.6%   | 6.9%    |
| -39.9%  -55.1%  81.8%  -26.5%  -25.4%  12.5%  18.7%  96.5%  66.9%  22.6%  91.2%  -33.1%  -38.0%  -38.3%  16.6%  14.3'    Other non-residential  507  289  339  378  742  645  647  730  610  848  737  561  521  555  639  68'                                                                                                                                                                                                                                                                                                                                                                                                                                                                                                                                                                                                                                                                                                                                                                                                                                                                                                                                                                                                                                                                                                                                                                                                                                                                                                                                                                                                                                                                                                                                                                                                                                                                                                                                                                                                                                                                  | Accommodation         | 366     | 164     | 298     | 219     | 164     | 184     | 218     | 429     | 717     | 879     | 1,681   | 1,124   | 697     | 430     | 502     | 573     |
| Other non-residential                                                                                                                                                                                                                                                                                                                                                                                                                                                                                                                                                                                                                                                                                                                                                                                                                                                                                                                                                                                                                                                                                                                                                                                                                                                                                                                                                                                                                                                                                                                                                                                                                                                                                                                                                                                                                                                                                                                                                                                                                                                                           |                       | -39.9%  | -55.1%  | 81.8%   | -26.5%  | -25.4%  | 12.5%   | 18.7%   | 96.5%   | 66.9%   | 22.6%   | 91.2%   | -33.1%  | -38.0%  | -38.3%  | 16.6%   | 14.3%   |
|                                                                                                                                                                                                                                                                                                                                                                                                                                                                                                                                                                                                                                                                                                                                                                                                                                                                                                                                                                                                                                                                                                                                                                                                                                                                                                                                                                                                                                                                                                                                                                                                                                                                                                                                                                                                                                                                                                                                                                                                                                                                                                 | Other non-residential | 507     | 289     | 339     | 378     | 742     | 645     | 647     | 730     | 610     | 848     | 737     | 561     | 521     | 555     | 639     | 681     |
|                                                                                                                                                                                                                                                                                                                                                                                                                                                                                                                                                                                                                                                                                                                                                                                                                                                                                                                                                                                                                                                                                                                                                                                                                                                                                                                                                                                                                                                                                                                                                                                                                                                                                                                                                                                                                                                                                                                                                                                                                                                                                                 |                       | 176.8%  | -43.0%  | 17.4%   | 11.7%   | 96.1%   | -13.1%  | 0.4%    | 12.8%   | -16.4%  | 39.0%   | -13.2%  | -23.9%  | -7.1%   | 6.6%    | 15.1%   | 6.5%    |