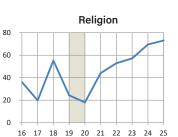

#### NON-RESIDENTIAL BUILDING WORK DONE BY SECTOR

\$M, chain volume measures, constant 2016/17 prices - Year Ended June

| Non-Residential<br>Building    9.09    8.476    6.607    8.446    8.396    9.438    10.294    12.990    12.991    13.559    12.11    11.322    10.822    11.49    1.855      Retal &<br>Worldeside trade    1.310    1.346    1.277    1.688    1.444    1.340    1.668    1.827    1.483    1.659    1.539    1.751    1.888    1.927    1.040    2.06    0.758    3.676    3.676    3.676    3.676    3.676    3.676    1.689    6.676    1.339    1.346    .21.38    1.278    1.466    5.776    1.688    1.2876    1.2896    .221%    2.21%    2.21%    2.21%    2.21%    2.21%    2.21%    2.21%    2.21%    2.21%    2.21%    2.21%    2.21%    2.21%    2.21%    2.21%    2.21%    2.21%    2.21%    2.21%    2.21%    2.21%    2.21%    2.21%    2.21%    2.21%    2.21%    2.21%    2.21%    2.21%    2.21%    2.21%    2.21%    2.21%    2.21                                                                                                                                                                                                                                                                                                                                                                                                                                                                                                                                                                                                                                                                                                                                                                                                                                                                                                                                                                                                                                                                                                                                                                                                                                          | %ch                   | 2009-10 | 2010-11 | 2011-12 | 2012-13 | 2013-14 | 2014-15 | 2015-16 | 2016-17 | 2017-18 | 2018-19 | 2019-20 | 2020-21 | 2021-22 | 2022-23 | 2023-24 | 2024-25 |
|-------------------------------------------------------------------------------------------------------------------------------------------------------------------------------------------------------------------------------------------------------------------------------------------------------------------------------------------------------------------------------------------------------------------------------------------------------------------------------------------------------------------------------------------------------------------------------------------------------------------------------------------------------------------------------------------------------------------------------------------------------------------------------------------------------------------------------------------------------------------------------------------------------------------------------------------------------------------------------------------------------------------------------------------------------------------------------------------------------------------------------------------------------------------------------------------------------------------------------------------------------------------------------------------------------------------------------------------------------------------------------------------------------------------------------------------------------------------------------------------------------------------------------------------------------------------------------------------------------------------------------------------------------------------------------------------------------------------------------------------------------------------------------------------------------------------------------------------------------------------------------------------------------------------------------------------------------------------------------------------------------------------------------------------------------------------------------------------------|-----------------------|---------|---------|---------|---------|---------|---------|---------|---------|---------|---------|---------|---------|---------|---------|---------|---------|
| Number    -2.3%    7.0%    1.5%    1.2%    3.7%    2.4%    4.4%    4.2%    8.0%    4.5%    3.0%    6.5%      Ratil &<br>vholesale rade    -3.2%    7.7%    1.4%    1.2%    1.4%    1.4%    5.5%    1.4%    5.5%    1.4%    5.5%    1.5%    1.5%    1.5%    1.5%    1.5%    1.5%    1.5%    1.5%    1.5%    1.5%    1.5%    1.5%    1.5%    1.5%    1.5%    1.5%    1.5%    1.5%    1.5%    1.5%    1.5%    1.5%    1.5%    1.5%    1.5%    1.5%    1.5%    1.5%    1.5%    1.5%    1.5%    1.5%    1.5%    1.5%    1.5%    1.5%    1.5%    1.5%    1.5%    1.5%    1.5%    1.5%    1.5%    1.5%    1.2%    1.5%    1.2%    1.5%    1.2%    1.5%    1.2%    1.5%    1.2%    1.5%    1.2%    1.5%    1.2%    1.5%    1.2%    1.5%    1.2%    1.5%    1.5%    1.5%    1.5%    1.                                                                                                                                                                                                                                                                                                                                                                                                                                                                                                                                                                                                                                                                                                                                                                                                                                                                                                                                                                                                                                                                                                                                                                                                                                                                                                                   |                       |         |         |         |         |         |         |         |         |         |         |         |         |         |         |         | 11,876  |
| Retail &<br>wholesale trade    1.310    1.346    1.727    1.098    1.444    1.340    1.658    1.827    1.463    1.650    1.539    1.75    1.888    1.927    1.091    2.05    0.751    1.895    7.286    0.766    3.36    1.3295    2.055    0.768    3.695      Transport building    13    199    19    19    18    13    0.00    3.71    154    150    4.29    3.24    2.71    2.06    2.316    2.095    2.346    2.17    1.02    1.597    1.191    1.046    1.098    1.277    1.28    2.514    3.040    2.71    2.24    2.016    2.346    2.11    2.04    2.12    2.02    2.016    2.318    2.009    1.823    2.124    3.00    3.138    1.398    1.398    1.398    1.398    1.398    1.398    1.398    1.398    1.398    1.398    1.498    1.398    1.498    1.498    1.498    1.498    1.498    1.498    1.498                                                                                                                                                                                                                                                                                                                                                                                                                                                                                                                                                                                                                                                                                                                                                                                                                                                                                                                                                                                                                                                                                                                                                                                                                                                                              |                       |         |         |         |         |         |         |         |         |         |         |         | -       |         | .,.     |         | 6.5%    |
| March Barb    -12,4%    27,5%    28,3%    -1.7%    -1.49%    72,5%    17,9%    16,5%    -19,9%    6.6%    -13,8%    13,8%    72,5%    20,9%    20,7%    30,9%      Tansport building    199    449    181    139    3.40    3.71    154    150    429    3.44    265    284    271    2.66    2.31%    2.21%    12.6%    12.5%    12.5%    12.5%    12.5%    12.5%    12.5%    12.5%    12.5%    2.31%    2.009    12.2    2.01%    2.31%    2.009    12.3    2.01%    13.5%    15.5%    10.7%    12.6%    13.5%    13.5%    10.5%    12.5%    12.5%    12.5%    13.5%    10.5%    12.5%    12.5%    13.5%    10.5%    12.5%    10.5%    12.5%    12.5%    13.5%    13.5%    13.5%    10.5%    12.5%    14.5%    12.5%    14.5%    12.5%    12.5%    12.5%    12.5%    12.5%    12.5%    12.5%    12.5%    12.5% <td>Datail 9</td> <td></td> <td>2,009</td>                                                                                                                                                                                                                                                                                                                                                                                                                                                                                                                                                                                                                                                                                                                                                                                                                                                                                                                                                                                                                                                                                         | Datail 9              |         |         |         |         |         |         |         |         |         |         |         |         |         |         |         | 2,009   |
| Transport buildings    189    149    181    139    340    371    154    150    429    374    265    284    271    246    277    300      Offices    -13.4%    -21.3%    22.3%    -23.4%    144.6%    91%    -58.6%    -26.9%    186.3%    -12.8%    2718    2.39    2.009    182.3    10.20    2.33    2.009    182.3    2.012    2.38    2.39    2.009    182.3    9.3%    13.8      Other commercial    47    49    44    19    118    75    139    74    85    188    104    98    78    67    110    122      Cher commercial    243    727    328    277    163    301    317    346    178    339    409    245    249    241    252    244    145    121    78    1046    128    101    136    101    105    102    1036    104    145                                                                                                                                                                                                                                                                                                                                                                                                                                                                                                                                                                                                                                                                                                                                                                                                                                                                                                                                                                                                                                                                                                                                                                                                                                                                                                                                                   |                       |         | -       |         | -       | -       | -       |         | -       | -       |         |         |         |         |         | -       | 3.6%    |
| 13.4%    21.3%    22.3%    23.4%    14.4%    93%    58.5%    2.6%    18.3%    12.8%    72.7%    4.6%    9.3%    12.7%    12.5%      Offices    12.17    11.26    15.9%    11.8%    2.016    13.8%    6.30%    10.7%    12.8%    55.1%    13.7%    13.6%    13.6%    13.7%    13.8%    13.7%    13.8%    13.7%    13.8%    13.7%    13.8%    13.7%    13.8%    13.7%    13.8%    13.7%    13.8%    13.7%    13.8%    13.7%    14.5%    12.7%    14.8%    13.7%    44.8%    13.7%    44.8%    13.7%    44.8%    14.5%    12.7%    14.5%    12.1%    13.8%    12.7%    14.5%    12.1%    13.8%    13.7%    13.8%    13.7%    33.9%    33.8%    13.9%    14.5%    14.5%    14.5%    14.5%    14.5%    14.5%    14.5%    14.5%    14.5%    14.5%    14.5%    14.5%    14.5%    14.5%    14.5%    14.5%    14.5%    14.5%<                                                                                                                                                                                                                                                                                                                                                                                                                                                                                                                                                                                                                                                                                                                                                                                                                                                                                                                                                                                                                                                                                                                                                                                                                                                                            |                       | 189     | 149     | 181     | 139     | 340     | 371     | 154     | 150     | 429     | 374     | 265     | 284     | 271     | 246     | 277     | 306     |
| Offices    -17.8%    -7.5%    4.8%    2.01%    -3.8%    6.0%    10.7%    -12.8%    51%    19.7%    -10.7%    -13.4%    -13.4%    -13.3%    0.3%    0.3%    0.1%    12.8%    51%    19.7%    10.7%    -14.6%    12.1%    -14.6%    13.4%    -13.4%    -13.3%    0.3%    2.2%    11.1    12.2%      Cher commercial    23.3%    3.8%    -10.4%    168.8%    -0.7%    -3.8%    66.9%    -47.0%    14.5%    12.1%    -4.6%    5.2%    2.0%    -4.6%    2.0%    2.0%    2.0%    2.0%    2.0%    2.0%    2.0%    2.0%    2.0%    2.0%    2.0%    2.0%    2.0%    2.0%    2.0%    2.0%    2.0%    2.0%    2.0%    2.0%    2.0%    2.0%    2.0%    2.0%    2.0%    2.0%    2.0%    2.0%    2.0%    2.0%    2.0%    2.0%    2.0%    2.0%    2.0%    2.0%    2.0%    2.0%    2.0%    2.0%    2.0%    2.0%                                                                                                                                                                                                                                                                                                                                                                                                                                                                                                                                                                                                                                                                                                                                                                                                                                                                                                                                                                                                                                                                                                                                                                                                                                                                                                 | Transport buildings   | -13.4%  | -21.3%  | 22.1%   | -23.4%  | 144.6%  | 9.1%    | -58.5%  | -2.6%   | 186.3%  | -12.8%  | -29.1%  | 7.2%    | -4.6%   | -9.3%   | 12.7%   | 10.5%   |
| -47.8%    -7.5%    41.8%    20.1%    -3.8%    -8.0%    10.7%    -1.2.8%    51.5%    19.7%    -1.0.8%    -1.3.4%    -4.3.8%    -4.3.8%    9.3.8%    13.5      Other commercial    33.9%    3.8%    -10.4%    168.8%    -0.76    -36.8%    66.9%    -47.0%    121.5%    -44.6%    -5.7%    -20.8%    12.4%    12.4%    12.4%    12.4%    12.4%    12.4%    12.4%    12.4%    12.4%    12.4%    12.4%    12.4%    12.4%    12.4%    12.4%    12.4%    12.4%    12.4%    12.4%    12.4%    12.4%    12.4%    12.4%    12.4%    12.4%    12.4%    12.4%    12.4%    12.4%    12.4%    12.4%    12.4%    12.4%    12.4%    12.4%    12.4%    12.4%    12.4%    12.4%    12.4%    12.4%    12.4%    12.4%    12.4%    12.4%    12.4%    12.4%    12.4%    12.4%    12.4%    12.4%    12.4%    12.4%    12.4%    12.4%    12.4%    12.4% <t< td=""><td></td><td>1,217</td><td>1,126</td><td>1,597</td><td>1,918</td><td>1,846</td><td>1,698</td><td>1,879</td><td>1,638</td><td>2,541</td><td>3,043</td><td>2,716</td><td>2,319</td><td>2,009</td><td>1,923</td><td>2,102</td><td>2,386</td></t<>                                                                                                                                                                                                                                                                                                                                                                                                                                                                                                                                                                                                                                                                                                                                                                                                                                                                                                                                                                                                       |                       | 1,217   | 1,126   | 1,597   | 1,918   | 1,846   | 1,698   | 1,879   | 1,638   | 2,541   | 3,043   | 2,716   | 2,319   | 2,009   | 1,923   | 2,102   | 2,386   |
| Other commercial    33.9%    3.8%    -10.4%    18.8%    -0.7%    -36.8%    86.9%    -47.0%    12.1%    14.6%    -5.7%    -20.8%    12.3%    27.8%    12.1%    22.3%    12.1%    20.5%    12.3%    27.8%    12.1%    33.9    40.9    24.5    24.9    24.1    25.2%    24.4%    22.3%    12.1%    20.5%    12.3%    27.8%    12.3%    27.8%    12.3%    27.8%    12.3%    27.8%    27.8%    27.8%    27.8%    27.8%    27.8%    27.8%    27.8%    27.8%    27.8%    27.8%    27.8%    27.8%    27.8%    27.8%    27.8%    27.8%    27.8%    27.8%    27.8%    27.8%    27.8%    27.8%    27.8%    27.8%    27.8%    27.8%    27.8%    27.8%    27.8%    27.8%    27.8%    27.8%    27.8%    27.8%    27.8%    27.8%    27.8%    27.8%    27.8%    27.8%    27.8%    27.8%    27.8%    27.8%    27.8%    27.8%    27.8%    27.8%                                                                                                                                                                                                                                                                                                                                                                                                                                                                                                                                                                                                                                                                                                                                                                                                                                                                                                                                                                                                                                                                                                                                                                                                                                                                   | Offices               | -47.8%  | -7.5%   | 41.8%   | 20.1%   | -3.8%   | -8.0%   | 10.7%   | -12.8%  | 55.1%   | 19.7%   | -10.7%  | -14.6%  | -13.4%  | -4.3%   | 9.3%    | 13.5%   |
| 33.9%    3.8%    -10.4%    168.%    -0.7%    -3.6.%    66.9%    -4.70%    14.5%    12.17%    -44.6%    -5.7%    -2.0.8%    12.3%    27.8    27.8    27.8    27.8    27.8    27.8    27.8    27.8    37.9    38.6    37.9    34.6    17.8    33.9    40.9    24.5    24.9    24.1    25.2    24.4      -23.2%    12.5%    -15.5%    -12.2%    88.5%    5.2%    9.2%    10.04    1455    12.17    97.8    6.6%    4.4%    4.8%      Marehouses    71    192    71    37.7    621    86.6    10.4    71    82    12.4    44.9%    10.7%    13.8    101    81.8    83.9      Agriculture &    36.6%    160.8%    163.9%    -63.1%    -48.2%    82.0%    20.6%    32.0%    16.6%    50.0%    11.2%    0.6%    10.6%    10.6%    10.6%    10.6%    10.6%    10.6%    10.6%    10.6%    10.6%                                                                                                                                                                                                                                                                                                                                                                                                                                                                                                                                                                                                                                                                                                                                                                                                                                                                                                                                                                                                                                                                                                                                                                                                                                                                                                          |                       | 47      | 49      | 44      | 119     | 118     | 75      | 139     | 74      | 85      | 188     | 104     | 98      | 78      | 87      | 111     | 123     |
| Factories    -2.3.%    12.1%    20.5%    -15.3%    -41.3%    85.1%    5.2%    9.0%    -48.5%    90.2%    10.7%    -40.1%    19%    -3.3%    4.4%    -1.2%      Warehouse    -635    640    737    621    545    10.28    10.81    1.816    -26.5%    44.96    -16.7%    -19.3%    6.9%    12.8%    9.4%      Agriculture & aqueculture    71    192    71    37    67    86    104    71    82    124    137    138    101    81    88    9.0%    12.8%    2.9%    2.0%    3.0%    16.6%    50.0%    11.2%    12.8%    9.8%    10.1    81    88    10.1    81    8.8%    2.0%    3.2%    3.2%    12.8%    12.8%    12.8%    12.8%    12.8%    12.8%    12.8%    12.8%    12.8%    12.8%    12.8%    12.8%    12.8%    12.8%    12.8%    12.8%    12.8%    12.8%    12.8%    12.8%                                                                                                                                                                                                                                                                                                                                                                                                                                                                                                                                                                                                                                                                                                                                                                                                                                                                                                                                                                                                                                                                                                                                                                                                                                                                                                               | Other commercial      | 33.9%   | 3.8%    | -10.4%  | 168.8%  | -0.7%   | -36.8%  | 86.9%   | -47.0%  | 14.5%   | 121.7%  | -44.6%  | -5.7%   | -20.8%  | 12.3%   | 27.8%   | 10.0%   |
| -23.2%    12.1%    20.5%    -15.3%    -41.3%    65.3%    5.2%    9.0%    -48.5%    90.2%    20.7%    -40.1%    19%    -3.3%    4.4%    -4.8      Warehouses    635    640    737    621    545    10.28    10.81    1.81    1.366    10.44    1.455    12.11    978    0.046    1.180    1.28%    9.2%    15.6%    -26.5%    44.9%    -16.7%    19.3%    6.9%    12.8%    9.4%      Agriculture &    39.6%    169.8%    -63.1%    -48.2%    82.0%    20.6%    -32.0%    16.6%    50.0%    11.2%    6.6%    -19.4%    7.7%    19.4%    7.7%    19.4%    7.7%    19.4%    7.7%    19.4%    7.7%    19.4%    4.0%    36.3%    35.2%    0.3%    1.3%    1.413    1.6%    1.1%    1.1%    1.1%    1.1%    1.49    1.47    1.3%    4.1%    36.3%    35.2%    0.3%    1.3%    1.6%    7.1%    7.2%    7.6%                                                                                                                                                                                                                                                                                                                                                                                                                                                                                                                                                                                                                                                                                                                                                                                                                                                                                                                                                                                                                                                                                                                                                                                                                                                                                             |                       | 243     | 272     | 328     | 277     | 163     | 301     | 317     | 346     | 178     | 339     | 409     | 245     | 249     | 241     | 252     | 240     |
| Warehouses    -14.5%    0.8%    15.1%    -15.2%    22.2%    88.5%    5.2%    9.2%    15.6%    -26.5%    44.9%    -16.7%    -19.3%    6.9%    12.8%    9.4%      Agriculture &<br>aquaculture    89.6%    169.8%    -63.1%    -48.2%    82.0%    29.0%    20.6%    -32.0%    16.6%    50.0%    11.2%    0.6%    -26.9%    -19.4%    77    72    75    82    100      Other industrial    -36.0%    77%    19.4%    94.7%    -43.2%    -25.6%    -40.7%    125.7%    84.7%    19.7%    -13.%    -47.2%    -7.1%    3.6%    10.6%    22.3      Education    195.9%    -1.5%    -40.0%    -30.0%    1.7%    0.2%    4.6%    36.3%    35.2%    0.3%    1.3%    -16.0%    -47.2%    -7.1%    4.6%    2.337    1.962    1.822    1.737    1.688    1.73      Education    195.9%    -1.5%    7.40    7.3%    -42.6%    -42.9%    -4                                                                                                                                                                                                                                                                                                                                                                                                                                                                                                                                                                                                                                                                                                                                                                                                                                                                                                                                                                                                                                                                                                                                                                                                                                                                    | Factories             | -23.2%  | 12.1%   | 20.5%   | -15.3%  | -41.3%  | 85.1%   | 5.2%    | 9.0%    | -48.5%  | 90.2%   | 20.7%   | -40.1%  | 1.9%    | -3.3%   | 4.4%    | -4.8%   |
| -14.5%  0.8%  15.1%  -15.8%  -12.2%  88.5%  5.2%  9.2%  15.6%  -26.5%  44.9%  -16.7%  -19.3%  6.9%  12.8%  9.4%    Agriculture &<br>aquaculture  71  192  71  37  67  86  104  71  82  124  137  138  101  81  88  00    Agriculture &<br>aquaculture  47  51  61  119  67  50  30  67  124  149  147  77  72  75  82  100    Other industrial  47  51  61  119  67  50  30  67  124  149  147  77  72  75  82  100    Cher industrial  7.7%  19.4%  4.4.7%  -4.0.7%  12.5%  84.7%  19.7%  -1.3%  -47.2%  -7.1%  3.6%  106.6%  2.337  1.962  1.822  1.737  1.688  1.73    Education  195.9  6.3  75  64  10  63  62  55  24 <td rowspan="2">Warehouses</td> <td>635</td> <td>640</td> <td>737</td> <td>621</td> <td>545</td> <td>1,028</td> <td>1,081</td> <td>1,181</td> <td>1,366</td> <td>1,004</td> <td>1,455</td> <td>1,211</td> <td>978</td> <td>1,046</td> <td>1,180</td> <td>1,291</td>                                                                                                                                                                                                                                                                                                                                                                                                                                                                                                                                                                                                                                                                                                                                                                                                                                                                                                                                                                                                                                                                                                                                                                                                 | Warehouses            | 635     | 640     | 737     | 621     | 545     | 1,028   | 1,081   | 1,181   | 1,366   | 1,004   | 1,455   | 1,211   | 978     | 1,046   | 1,180   | 1,291   |
| Agriculture again    89.6%    169.8%    -63.1%    -48.2%    82.0%    29.0%    20.6%    -32.0%    16.6%    50.0%    11.2%    0.6%    -26.9%    -19.4%    7.7%    15.7%      Other industrial    -36.0%    7.7%    19.4%    94.7%    -43.2%    -25.6%    -40.7%    125.7%    84.7%    19.7%    -1.3%    -47.2%    -7.1%    3.6%    10.6%    2.337    1.962    1.822    1.737    1.688    1.73      Education    195.9%    -1.5%    -40.0%    -30.6%    1.7%    0.2%    4.6%    36.3%    35.2%    0.3%    1.3%    -16.0%    -7.1%    -4.7%    -2.8%    2.77      Religion    59    63    7.5    64    110    63    36    20    55    24    18    44    53    57    70    73      Aged care facilities    7.6%    19.0%    -15.8%    7.3%    -42.6%    -42.9%    -45.2%    178.7%    -55.9%    -26.1%    144.5%                                                                                                                                                                                                                                                                                                                                                                                                                                                                                                                                                                                                                                                                                                                                                                                                                                                                                                                                                                                                                                                                                                                                                                                                                                                                                     |                       | -14.5%  | 0.8%    | 15.1%   | -15.8%  | -12.2%  | 88.5%   | 5.2%    | 9.2%    | 15.6%   | -26.5%  | 44.9%   | -16.7%  | -19.3%  | 6.9%    | 12.8%   | 9.4%    |
| $ \begin{array}{c c c c c c c c c c c c c c c c c c c $                                                                                                                                                                                                                                                                                                                                                                                                                                                                                                                                                                                                                                                                                                                                                                                                                                                                                                                                                                                                                                                                                                                                                                                                                                                                                                                                                                                                                                                                                                                                                                                                                                                                                                                                                                                                                                                                                                                                                                                                                                         | Agriculture &         | 71      | 192     | 71      | 37      | 67      | 86      | 104     | 71      | 82      | 124     | 137     | 138     | 101     | 81      | 88      | 101     |
| Other industrial    -36.0%    77%    19.4%    94.7%    -43.2%    -25.6%    -40.7%    125.7%    84.7%    19.7%    1.3%    -47.2%    -71%    3.6%    10.6%    23.8%      Education    195.9%    -1.5%    -40.0%    -30.6%    1.7%    0.2%    4.6%    36.3%    35.2%    0.3%    1.3%    -46.0%    -71%    -4.7%    -2.7%    2.73      Religion    59    63    75    64    110    63    36    20    55    24    18    44    53    57    70    73      Aged care facilities    76%    19.0%    -15.8%    73.7%    -42.6%    -42.9%    -45.2%    178.7%    -56.9%    -26.1%    144.5%    201%    81.%    21.7%    50.9%      Aged care facilities    731    159    203    250    33.6    33.5    42.5    413    700    594    48.5    536    536    531    574    600    600                                                                                                                                                                                                                                                                                                                                                                                                                                                                                                                                                                                                                                                                                                                                                                                                                                                                                                                                                                                                                                                                                                                                                                                                                                                                                                                          | aquaculture           | 89.6%   | 169.8%  | -63.1%  | -48.2%  | 82.0%   | 29.0%   | 20.6%   | -32.0%  | 16.6%   | 50.0%   | 11.2%   | 0.6%    | -26.9%  | -19.4%  | 7.7%    | 15.7%   |
| $ \begin{array}{ c c c c c c c c c c c c c c c c c c c$                                                                                                                                                                                                                                                                                                                                                                                                                                                                                                                                                                                                                                                                                                                                                                                                                                                                                                                                                                                                                                                                                                                                                                                                                                                                                                                                                                                                                                                                                                                                                                                                                                                                                                                                                                                                                                                                                                                                                                                                                                         | Other inductrial      | 47      | 51      | 61      | 119     | 67      | 50      | 30      | 67      | 124     | 149     | 147     | 77      | 72      | 75      | 82      | 101     |
| Education  195.9%  -1.5%  -40.0%  -30.6%  1.7%  0.2%  4.6%  36.3%  35.2%  0.3%  1.3%  -16.0%  -7.1%  -4.7%  -2.8%  2.7%    Religion  59  63  75  64  110  63  36  20  55  24  18  44  53  57  70  73    Aged care facilities  231  159  203  250  336  335  425  413  700  594  485  536  536  531  574  600    Aged care facilities  231  159  203  250  336  335  425  413  700  594  485  536  536  531  574  600    Aged care facilities  810  744  612  782  1,037  1,512  1,141  759  729  687  696  1,040  1,264  1,187  948  900    (non-aged care)  2.9%  -8.1%  -17.7%  27.9%  32.5%  45.9%  -24.5%  -33.5%  -4.0%                                                                                                                                                                                                                                                                                                                                                                                                                                                                                                                                                                                                                                                                                                                                                                                                                                                                                                                                                                                                                                                                                                                                                                                                                                                                                                                                                                                                                                                                    |                       | -36.0%  | 7.7%    | 19.4%   | 94.7%   | -43.2%  | -25.6%  | -40.7%  | 125.7%  | 84.7%   | 19.7%   | -1.3%   | -47.2%  | -7.1%   | 3.6%    | 10.6%   | 22.3%   |
| 195.9%  -1.5%  -40.0%  -30.6%  1.7%  0.2%  4.6%  36.3%  35.2%  0.3%  1.3%  -16.0%  -7.1%  -4.7%  -2.8%  2.7%    Religion  59  63  75  64  110  63  36  20  55  24  18  44  53  57  70  73    23.6%  7.6%  19.0%  -15.8%  73.7%  -42.6%  -42.9%  -45.2%  178.7%  -55.9%  -26.1%  144.5%  20.1%  81%  21.7%  50    Aged care facilities  231  159  203  250  336  335  425  413  700  594  485  536  536  531  574  600    Aged care facilities  810  744  612  782  1.037  1,512  1,141  759  729  687  696  1,040  1,264  1,187  948  900  600  600  2,15%  -6.0%  -20.2%  -4.2%  -33.5%  -4.0%  -5.7%  1,2%  49.4%  21.5%  6.0%                                                                                                                                                                                                                                                                                                                                                                                                                                                                                                                                                                                                                                                                                                                                                                                                                                                                                                                                                                                                                                                                                                                                                                                                                                                                                                                                                                                                                                                                | Education             | 2,858   | 2,815   | 1,689   | 1,171   | 1,191   | 1,194   | 1,249   | 1,702   | 2,301   | 2,308   | 2,337   | 1,962   | 1,822   | 1,737   | 1,688   | 1,733   |
| Religion    23.6%    7.6%    19.0%    -15.8%    73.7%    -42.6%    -42.9%    -45.2%    178.7%    -55.9%    2.61%    144.5%    20.1%    8.1%    21.7%    5.09      Aged care facilities    231    159    203    250    336    335    425    413    700    594    485    536    536    531    574    607      -30.5%    -31.4%    27.9%    23.4%    34.2%    -0.2%    26.7%    -2.7%    69.3%    -15.1%    1.06%    -0.1%    -0.9%    82.2%    5.79      Health facilities<br>(non-aged care)    810    744    612    782    1.037    1,512    1,141    759    729    687    696    1,040    1,264    1,187    948    904      (non-aged care)    2.9%    -8.1%    -17.7%    27.9%    32.5%    45.9%    -24.5%    -33.5%    -4.0%    -5.7%    1.2%    49.4%    21.5%    -6.0%    -20.2%    -4.2%      Enterta                                                                                                                                                                                                                                                                                                                                                                                                                                                                                                                                                                                                                                                                                                                                                                                                                                                                                                                                                                                                                                                                                                                                                                                                                                                                                     |                       | 195.9%  | -1.5%   | -40.0%  | -30.6%  | 1.7%    | 0.2%    | 4.6%    | 36.3%   | 35.2%   | 0.3%    | 1.3%    | -16.0%  | -7.1%   | -4.7%   | -2.8%   | 2.7%    |
| 23.6%    7.6%    19.0%    -15.8%    73.7%    -42.6%    -42.9%    -45.2%    178.7%    -55.9%    -26.1%    144.5%    20.1%    8.1%    21.7%    5.09      Aged care facilities    231    159    203    250    336    335    425    413    700    594    485    536    536    531    574    600      Aged care facilities    -30.5%    -31.4%    27.9%    23.4%    34.2%    -0.2%    26.7%    -2.7%    69.3%    -15.1%    -18.5%    10.6%    -0.1%    -0.9%    8.2%    5.77      Health facilities<br>(non-aged care)    810    744    612    782    1,037    1,512    1,141    759    729    687    696    1,040    1,264    1,187    948    904      (non-aged care)    2.9%    -8.1%    -17.7%    27.9%    32.5%    45.9%    -24.5%    -33.5%    -4.0%    -5.7%    1.2%    49.4%    21.5%    -6.0%    -20.2%    -4.2                                                                                                                                                                                                                                                                                                                                                                                                                                                                                                                                                                                                                                                                                                                                                                                                                                                                                                                                                                                                                                                                                                                                                                                                                                                                             | Policion              | 59      | 63      | 75      | 64      | 110     | 63      | 36      | 20      | 55      | 24      | 18      | 44      | 53      | 57      | 70      | 73      |
| Aged care facilities  -30.5%  -31.4%  27.9%  23.4%  34.2%  -0.2%  26.7%  -2.7%  69.3%  -15.1%  -18.5%  10.6%  -0.1%  -0.9%  8.2%  5.79    Health facilities<br>(non-aged care)  810  744  612  782  1,037  1,512  1,141  759  729  687  696  1,040  1,264  1,187  948  908    (non-aged care)  2.9%  -8.1%  -17.7%  27.9%  32.5%  45.9%  -24.5%  -33.5%  -4.0%  -5.7%  696  1,040  1,264  1,187  948  908    (non-aged care)  2.9%  -8.1%  -17.7%  27.9%  32.5%  45.9%  -24.5%  -33.5%  -4.0%  -5.7%  12.8%  91.4%  21.5%  -6.0%  -20.2%  -4.2%    Entertainment &<br>Recreation  518  417  644  653  766  615  397  886  1,010  874  834  921  788  699  695  743    Accommodation  366  164  298  219                                                                                                                                                                                                                                                                                                                                                                                                                                                                                                                                                                                                                                                                                                                                                                                                                                                                                                                                                                                                                                                                                                                                                                                                                                                                                                                                                                                         | neligion              | 23.6%   | 7.6%    | 19.0%   | -15.8%  | 73.7%   | -42.6%  | -42.9%  | -45.2%  | 178.7%  | -55.9%  | -26.1%  | 144.5%  | 20.1%   | 8.1%    | 21.7%   | 5.0%    |
| $\begin{array}{ c c c c c c c c c c c c c c c c c c c$                                                                                                                                                                                                                                                                                                                                                                                                                                                                                                                                                                                                                                                                                                                                                                                                                                                                                                                                                                                                                                                                                                                                                                                                                                                                                                                                                                                                                                                                                                                                                                                                                                                                                                                                                                                                                                                                                                                                                                                                                                          | Aged care facilities  | 231     | 159     | 203     | 250     | 336     | 335     | 425     | 413     | 700     | 594     | 485     | 536     | 536     | 531     | 574     | 607     |
| Instruction register for the formation of t |                       | -30.5%  | -31.4%  | 27.9%   | 23.4%   | 34.2%   | -0.2%   | 26.7%   | -2.7%   | 69.3%   | -15.1%  | -18.5%  | 10.6%   | -0.1%   | -0.9%   | 8.2%    | 5.7%    |
| Image: Properties of the second se |                       | 810     | 744     | 612     | 782     | 1,037   | 1,512   | 1,141   | 759     | 729     | 687     | 696     | 1,040   | 1,264   | 1,187   | 948     | 908     |
| Conternamental 26.1%  -19.6%  54.6%  1.4%  17.2%  -19.7%  -35.5%  123.4%  14.0%  -13.5%  -4.6%  10.4%  -14.4%  -11.3%  -0.6%  6.99    Accommodation  366  164  298  219  164  184  218  429  717  879  1,681  1,124  697  430  502  573    Accommodation  -39.9%  -55.1%  81.8%  -26.5%  -25.4%  12.5%  18.7%  96.5%  66.9%  22.6%  91.2%  -33.1%  -38.0%  -38.3%  16.6%  14.3%    Other non-residential  507  289  339  378  742  645  647  730  610  848  737  561  521  555  639  689                                                                                                                                                                                                                                                                                                                                                                                                                                                                                                                                                                                                                                                                                                                                                                                                                                                                                                                                                                                                                                                                                                                                                                                                                                                                                                                                                                                                                                                                                                                                                                                                        | (non-aged care)       | 2.9%    | -8.1%   | -17.7%  | 27.9%   | 32.5%   | 45.9%   | -24.5%  | -33.5%  | -4.0%   | -5.7%   | 1.2%    | 49.4%   | 21.5%   | -6.0%   | -20.2%  | -4.2%   |
| Accommodation  366  164  298  219  164  184  218  429  717  879  1,681  1,124  697  430  502  573    Accommodation  -39.9%  -55.1%  81.8%  -26.5%  -25.4%  12.5%  18.7%  96.5%  66.9%  22.6%  91.2%  -33.1%  -38.0%  -38.3%  16.6%  14.3%    Other non-residential  507  289  339  378  742  645  647  730  610  848  737  561  521  555  639  683                                                                                                                                                                                                                                                                                                                                                                                                                                                                                                                                                                                                                                                                                                                                                                                                                                                                                                                                                                                                                                                                                                                                                                                                                                                                                                                                                                                                                                                                                                                                                                                                                                                                                                                                              |                       | 518     | 417     | 644     | 653     | 766     | 615     | 397     | 886     | 1,010   | 874     | 834     | 921     | 788     | 699     | 695     | 743     |
| Accommodation  -39.9%  -55.1%  81.8%  -26.5%  -25.4%  12.5%  18.7%  96.5%  66.9%  22.6%  91.2%  -33.1%  -38.0%  -38.3%  16.6%  14.3%    Other non-residential  507  289  339  378  742  645  647  730  610  848  737  561  521  555  639  689                                                                                                                                                                                                                                                                                                                                                                                                                                                                                                                                                                                                                                                                                                                                                                                                                                                                                                                                                                                                                                                                                                                                                                                                                                                                                                                                                                                                                                                                                                                                                                                                                                                                                                                                                                                                                                                   |                       | -26.1%  | -19.6%  | 54.6%   | 1.4%    | 17.2%   | -19.7%  | -35.5%  | 123.4%  | 14.0%   | -13.5%  | -4.6%   | 10.4%   | -14.4%  | -11.3%  | -0.6%   | 6.9%    |
| -39.9%  -55.1%  81.8%  -26.5%  -25.4%  12.5%  18.7%  96.5%  66.9%  22.6%  91.2%  -33.1%  -38.0%  -38.3%  16.6%  14.3'    Other non-residential  507  289  339  378  742  645  647  730  610  848  737  561  521  555  639  68'                                                                                                                                                                                                                                                                                                                                                                                                                                                                                                                                                                                                                                                                                                                                                                                                                                                                                                                                                                                                                                                                                                                                                                                                                                                                                                                                                                                                                                                                                                                                                                                                                                                                                                                                                                                                                                                                  | Accommodation         | 366     | 164     | 298     | 219     | 164     | 184     | 218     | 429     | 717     | 879     | 1,681   | 1,124   | 697     | 430     | 502     | 573     |
| Other non-residential                                                                                                                                                                                                                                                                                                                                                                                                                                                                                                                                                                                                                                                                                                                                                                                                                                                                                                                                                                                                                                                                                                                                                                                                                                                                                                                                                                                                                                                                                                                                                                                                                                                                                                                                                                                                                                                                                                                                                                                                                                                                           |                       | -39.9%  | -55.1%  | 81.8%   | -26.5%  | -25.4%  | 12.5%   | 18.7%   | 96.5%   | 66.9%   | 22.6%   | 91.2%   | -33.1%  | -38.0%  | -38.3%  | 16.6%   | 14.3%   |
|                                                                                                                                                                                                                                                                                                                                                                                                                                                                                                                                                                                                                                                                                                                                                                                                                                                                                                                                                                                                                                                                                                                                                                                                                                                                                                                                                                                                                                                                                                                                                                                                                                                                                                                                                                                                                                                                                                                                                                                                                                                                                                 | Other non-residential | 507     | 289     | 339     | 378     | 742     | 645     | 647     | 730     | 610     | 848     | 737     | 561     | 521     | 555     | 639     | 681     |
|                                                                                                                                                                                                                                                                                                                                                                                                                                                                                                                                                                                                                                                                                                                                                                                                                                                                                                                                                                                                                                                                                                                                                                                                                                                                                                                                                                                                                                                                                                                                                                                                                                                                                                                                                                                                                                                                                                                                                                                                                                                                                                 |                       | 176.8%  | -43.0%  | 17.4%   | 11.7%   | 96.1%   | -13.1%  | 0.4%    | 12.8%   | -16.4%  | 39.0%   | -13.2%  | -23.9%  | -7.1%   | 6.6%    | 15.1%   | 6.5%    |