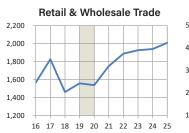

#### NON-RESIDENTIAL BUILDING WORK DONE BY SECTOR

\$M, chain volume measures, constant 2016/17 prices - Year Ended June

| Non-Residential<br>Building    9.09    8.476    6.607    8.446    8.396    9.438    10.294    12.990    12.991    13.559    12.11    11.322    10.822    11.49    1.855      Retal &<br>Worldeside trade    1.310    1.346    1.277    1.688    1.444    1.340    1.668    1.827    1.483    1.659    1.539    1.751    1.888    1.927    1.040    2.06    0.758    3.676    3.676    3.676    3.676    3.676    3.676    1.689    6.676    1.339    1.346    .21.38    1.278    1.466    5.776    1.688    1.2876    1.2896    .221%    2.21%    2.21%    2.21%    2.21%    2.21%    2.21%    2.21%    2.21%    2.21%    2.21%    2.21%    2.21%    2.21%    2.21%    2.21%    2.21%    2.21%    2.21%    2.21%    2.21%    2.21%    2.21%    2.21%    2.21%    2.21%    2.21%    2.21%    2.21%    2.21%    2.21%    2.21%    2.21%    2.21%    2.21                                                                                                                                                                                                                                                                                                                                                                                                                                                                                                                                                                                                                                                                                                                                                                                                                                                                                                                                                                                                                                                                                                                                                                                                                                          | %ch                   | 2009-10 | 2010-11 | 2011-12 | 2012-13 | 2013-14 | 2014-15 | 2015-16 | 2016-17 | 2017-18 | 2018-19 | 2019-20 | 2020-21 | 2021-22 | 2022-23 | 2023-24 | 2024-25 |
|-------------------------------------------------------------------------------------------------------------------------------------------------------------------------------------------------------------------------------------------------------------------------------------------------------------------------------------------------------------------------------------------------------------------------------------------------------------------------------------------------------------------------------------------------------------------------------------------------------------------------------------------------------------------------------------------------------------------------------------------------------------------------------------------------------------------------------------------------------------------------------------------------------------------------------------------------------------------------------------------------------------------------------------------------------------------------------------------------------------------------------------------------------------------------------------------------------------------------------------------------------------------------------------------------------------------------------------------------------------------------------------------------------------------------------------------------------------------------------------------------------------------------------------------------------------------------------------------------------------------------------------------------------------------------------------------------------------------------------------------------------------------------------------------------------------------------------------------------------------------------------------------------------------------------------------------------------------------------------------------------------------------------------------------------------------------------------------------------|-----------------------|---------|---------|---------|---------|---------|---------|---------|---------|---------|---------|---------|---------|---------|---------|---------|---------|
| Number    -2.3%    7.0%    1.5%    1.2%    3.7%    2.4%    4.4%    4.2%    8.0%    4.5%    3.0%    6.5%      Ratil &<br>vholesale rade    -3.2%    7.7%    1.4%    1.2%    1.4%    1.4%    5.5%    1.4%    5.5%    1.4%    5.5%    1.5%    1.5%    1.5%    1.5%    1.5%    1.5%    1.5%    1.5%    1.5%    1.5%    1.5%    1.5%    1.5%    1.5%    1.5%    1.5%    1.5%    1.5%    1.5%    1.5%    1.5%    1.5%    1.5%    1.5%    1.5%    1.5%    1.5%    1.5%    1.5%    1.5%    1.5%    1.5%    1.5%    1.5%    1.5%    1.5%    1.5%    1.5%    1.5%    1.5%    1.5%    1.5%    1.5%    1.5%    1.2%    1.5%    1.2%    1.5%    1.2%    1.5%    1.2%    1.5%    1.2%    1.5%    1.2%    1.5%    1.2%    1.5%    1.2%    1.5%    1.2%    1.5%    1.5%    1.5%    1.5%    1.                                                                                                                                                                                                                                                                                                                                                                                                                                                                                                                                                                                                                                                                                                                                                                                                                                                                                                                                                                                                                                                                                                                                                                                                                                                                                                                   |                       |         |         |         |         |         |         |         |         |         |         |         |         |         |         |         | 11,876  |
| Retail &<br>wholesale trade    1.310    1.346    1.727    1.098    1.444    1.340    1.658    1.827    1.463    1.650    1.539    1.75    1.888    1.927    1.091    2.05    0.751    1.895    7.286    0.766    3.36    1.3295    2.055    0.768    3.695      Transport building    13    199    19    19    18    13    0.00    3.71    154    150    4.29    3.24    2.71    2.06    2.316    2.095    2.346    2.17    1.02    1.597    1.191    1.046    1.098    1.277    1.28    2.514    3.040    2.71    2.24    2.016    2.346    2.11    2.04    2.12    2.02    2.016    2.318    2.009    1.823    2.124    3.00    3.138    1.398    1.398    1.398    1.398    1.398    1.398    1.398    1.398    1.398    1.398    1.498    1.398    1.498    1.498    1.498    1.498    1.498    1.498    1.498                                                                                                                                                                                                                                                                                                                                                                                                                                                                                                                                                                                                                                                                                                                                                                                                                                                                                                                                                                                                                                                                                                                                                                                                                                                                              |                       |         |         |         |         |         |         |         |         |         |         |         | -       |         | .,.     |         | 6.5%    |
| March Barb    -12,4%    27,5%    28,3%    -1.7%    -1.49%    72,5%    17,9%    16,5%    -19,9%    6.6%    -13,8%    13,8%    72,5%    20,9%    20,7%    30,9%      Tansport building    199    449    181    139    3.40    3.71    154    150    429    3.44    265    284    271    2.66    2.31%    2.21%    12.6%    12.5%    12.5%    12.5%    12.5%    12.5%    12.5%    12.5%    12.5%    2.31%    2.009    12.2    2.01%    2.31%    2.009    12.3    2.01%    13.5%    15.5%    10.7%    12.6%    13.5%    13.5%    10.5%    12.5%    12.5%    12.5%    13.5%    10.5%    12.5%    12.5%    13.5%    10.5%    12.5%    10.5%    12.5%    12.5%    13.5%    13.5%    13.5%    10.5%    12.5%    14.5%    12.5%    14.5%    12.5%    12.5%    12.5%    12.5%    12.5%    12.5%    12.5%    12.5%    12.5% <td>Datail 9</td> <td></td> <td>2,009</td>                                                                                                                                                                                                                                                                                                                                                                                                                                                                                                                                                                                                                                                                                                                                                                                                                                                                                                                                                                                                                                                                                         | Datail 9              |         |         |         |         |         |         |         |         |         |         |         |         |         |         |         | 2,009   |
| Transport buildings    189    149    181    139    340    371    154    150    429    374    265    284    271    246    277    300      Offices    -13.4%    -21.3%    22.3%    -23.4%    144.6%    91%    -58.6%    -26.9%    186.3%    -12.8%    2718    2.39    2.009    182.3    10.20    2.33    2.009    182.3    2.012    2.38    2.39    2.009    182.3    9.3%    13.8      Other commercial    47    49    44    19    118    75    139    74    85    188    104    98    78    67    110    122      Cher commercial    243    727    328    277    163    301    317    346    178    339    409    245    249    241    252    244    145    121    78    1046    128    101    136    101    105    102    1036    104    145                                                                                                                                                                                                                                                                                                                                                                                                                                                                                                                                                                                                                                                                                                                                                                                                                                                                                                                                                                                                                                                                                                                                                                                                                                                                                                                                                   |                       |         | -       |         | -       | -       | -       |         | -       | -       |         |         |         |         |         | -       | 3.6%    |
| 13.4%    21.3%    22.3%    23.4%    14.4%    93%    58.5%    2.6%    18.3%    12.8%    72.7%    4.6%    9.3%    12.7%    12.5%      Offices    12.17    11.26    15.9%    11.8%    2.016    13.8%    6.30%    10.7%    12.8%    55.1%    13.7%    13.6%    13.6%    13.7%    13.8%    13.7%    13.8%    13.7%    13.8%    13.7%    13.8%    13.7%    13.8%    13.7%    13.8%    13.7%    13.8%    13.7%    13.8%    13.7%    14.5%    12.7%    14.8%    13.7%    44.8%    13.7%    44.8%    13.7%    44.8%    14.5%    12.7%    14.5%    12.1%    13.8%    12.7%    14.5%    12.1%    13.8%    13.7%    13.8%    13.7%    33.9%    33.8%    13.9%    14.5%    14.5%    14.5%    14.5%    14.5%    14.5%    14.5%    14.5%    14.5%    14.5%    14.5%    14.5%    14.5%    14.5%    14.5%    14.5%    14.5%    14.5%<                                                                                                                                                                                                                                                                                                                                                                                                                                                                                                                                                                                                                                                                                                                                                                                                                                                                                                                                                                                                                                                                                                                                                                                                                                                                            |                       | 189     | 149     | 181     | 139     | 340     | 371     | 154     | 150     | 429     | 374     | 265     | 284     | 271     | 246     | 277     | 306     |
| Offices    -17.8%    -7.5%    4.8%    2.01%    -3.8%    6.0%    10.7%    -12.8%    51%    19.7%    -10.7%    -13.4%    -13.4%    -13.3%    0.3%    0.3%    0.1%    12.8%    51%    19.7%    10.7%    -14.6%    12.1%    -14.6%    13.4%    -13.4%    -13.3%    0.3%    2.2%    11.1    12.2%      Cher commercial    23.3%    3.8%    -10.4%    168.8%    -0.7%    -3.8%    66.9%    -47.0%    14.5%    12.1%    -4.6%    5.2%    2.0%    -4.6%    2.0%    2.0%    2.0%    2.0%    2.0%    2.0%    2.0%    2.0%    2.0%    2.0%    2.0%    2.0%    2.0%    2.0%    2.0%    2.0%    2.0%    2.0%    2.0%    2.0%    2.0%    2.0%    2.0%    2.0%    2.0%    2.0%    2.0%    2.0%    2.0%    2.0%    2.0%    2.0%    2.0%    2.0%    2.0%    2.0%    2.0%    2.0%    2.0%    2.0%    2.0%    2.0%                                                                                                                                                                                                                                                                                                                                                                                                                                                                                                                                                                                                                                                                                                                                                                                                                                                                                                                                                                                                                                                                                                                                                                                                                                                                                                 | Transport buildings   | -13.4%  | -21.3%  | 22.1%   | -23.4%  | 144.6%  | 9.1%    | -58.5%  | -2.6%   | 186.3%  | -12.8%  | -29.1%  | 7.2%    | -4.6%   | -9.3%   | 12.7%   | 10.5%   |
| -47.8%    -7.5%    41.8%    20.1%    -3.8%    -8.0%    10.7%    -1.2.8%    51.5%    19.7%    -1.0.8%    -1.3.4%    -4.3.8%    -4.3.8%    9.3.8%    13.5      Other commercial    33.9%    3.8%    -10.4%    168.8%    -0.76    -36.8%    66.9%    -47.0%    121.5%    -44.6%    -5.7%    -20.8%    12.4%    12.4%    12.4%    12.4%    12.4%    12.4%    12.4%    12.4%    12.4%    12.4%    12.4%    12.4%    12.4%    12.4%    12.4%    12.4%    12.4%    12.4%    12.4%    12.4%    12.4%    12.4%    12.4%    12.4%    12.4%    12.4%    12.4%    12.4%    12.4%    12.4%    12.4%    12.4%    12.4%    12.4%    12.4%    12.4%    12.4%    12.4%    12.4%    12.4%    12.4%    12.4%    12.4%    12.4%    12.4%    12.4%    12.4%    12.4%    12.4%    12.4%    12.4%    12.4%    12.4%    12.4%    12.4%    12.4%    12.4% <t< td=""><td></td><td>1,217</td><td>1,126</td><td>1,597</td><td>1,918</td><td>1,846</td><td>1,698</td><td>1,879</td><td>1,638</td><td>2,541</td><td>3,043</td><td>2,716</td><td>2,319</td><td>2,009</td><td>1,923</td><td>2,102</td><td>2,386</td></t<>                                                                                                                                                                                                                                                                                                                                                                                                                                                                                                                                                                                                                                                                                                                                                                                                                                                                                                                                                                                                       |                       | 1,217   | 1,126   | 1,597   | 1,918   | 1,846   | 1,698   | 1,879   | 1,638   | 2,541   | 3,043   | 2,716   | 2,319   | 2,009   | 1,923   | 2,102   | 2,386   |
| Other commercial    33.9%    3.8%    -10.4%    18.8%    -0.7%    -36.8%    86.9%    -47.0%    12.1%    14.6%    -5.7%    -20.8%    12.3%    27.8%    12.1%    22.3%    12.1%    20.5%    12.3%    27.8%    12.1%    33.9    40.9    24.5    24.9    24.1    25.2%    24.4%    22.3%    12.1%    20.5%    12.3%    27.8%    12.3%    27.8%    12.3%    27.8%    12.3%    27.8%    27.8%    27.8%    27.8%    27.8%    27.8%    27.8%    27.8%    27.8%    27.8%    27.8%    27.8%    27.8%    27.8%    27.8%    27.8%    27.8%    27.8%    27.8%    27.8%    27.8%    27.8%    27.8%    27.8%    27.8%    27.8%    27.8%    27.8%    27.8%    27.8%    27.8%    27.8%    27.8%    27.8%    27.8%    27.8%    27.8%    27.8%    27.8%    27.8%    27.8%    27.8%    27.8%    27.8%    27.8%    27.8%    27.8%    27.8%    27.8%                                                                                                                                                                                                                                                                                                                                                                                                                                                                                                                                                                                                                                                                                                                                                                                                                                                                                                                                                                                                                                                                                                                                                                                                                                                                   | Offices               | -47.8%  | -7.5%   | 41.8%   | 20.1%   | -3.8%   | -8.0%   | 10.7%   | -12.8%  | 55.1%   | 19.7%   | -10.7%  | -14.6%  | -13.4%  | -4.3%   | 9.3%    | 13.5%   |
| 33.9%    3.8%    -10.4%    168.%    -0.7%    -3.6.%    66.9%    -4.70%    14.5%    12.17%    -44.6%    -5.7%    -2.0.8%    12.3%    27.8    27.8    27.8    27.8    27.8    27.8    27.8    27.8    37.9    38.6    37.9    34.6    17.8    33.9    40.9    24.5    24.9    24.1    25.2    24.4      -23.2%    12.5%    -15.5%    -12.2%    88.5%    5.2%    9.2%    10.04    1455    12.17    97.8    6.6%    4.4%    4.8%      Marehouses    71    192    71    37.7    621    86.6    10.4    71    82    12.4    44.9%    10.7%    13.8    101    81.8    83.9      Agriculture &    36.6%    160.8%    163.9%    -63.1%    -48.2%    82.0%    20.6%    32.0%    16.6%    50.0%    11.2%    0.6%    10.6%    10.6%    10.6%    10.6%    10.6%    10.6%    10.6%    10.6%    10.6%                                                                                                                                                                                                                                                                                                                                                                                                                                                                                                                                                                                                                                                                                                                                                                                                                                                                                                                                                                                                                                                                                                                                                                                                                                                                                                          |                       | 47      | 49      | 44      | 119     | 118     | 75      | 139     | 74      | 85      | 188     | 104     | 98      | 78      | 87      | 111     | 123     |
| Factories    -2.3.%    12.1%    20.5%    -15.3%    -41.3%    85.1%    5.2%    9.0%    -48.5%    90.2%    10.7%    -40.1%    19%    -3.3%    4.4%    -1.2%      Warehouse    -635    640    737    621    545    10.28    10.81    1.816    -26.5%    44.96    -16.7%    -19.3%    6.9%    12.8%    9.4%      Agriculture & aqueculture    71    192    71    37    67    86    104    71    82    124    137    138    101    81    88    9.0%    12.8%    2.9%    2.0%    3.0%    16.6%    50.0%    11.2%    12.8%    9.8%    10.1    81    88    10.1    81    8.8%    2.0%    3.2%    3.2%    12.8%    12.8%    12.8%    12.8%    12.8%    12.8%    12.8%    12.8%    12.8%    12.8%    12.8%    12.8%    12.8%    12.8%    12.8%    12.8%    12.8%    12.8%    12.8%    12.8%                                                                                                                                                                                                                                                                                                                                                                                                                                                                                                                                                                                                                                                                                                                                                                                                                                                                                                                                                                                                                                                                                                                                                                                                                                                                                                               | Other commercial      | 33.9%   | 3.8%    | -10.4%  | 168.8%  | -0.7%   | -36.8%  | 86.9%   | -47.0%  | 14.5%   | 121.7%  | -44.6%  | -5.7%   | -20.8%  | 12.3%   | 27.8%   | 10.0%   |
| -23.2%    12.1%    20.5%    -15.3%    -41.3%    65.3%    5.2%    9.0%    -48.5%    90.2%    20.7%    -40.1%    19%    -3.3%    4.4%    -4.8      Warehouses    635    640    737    621    545    10.28    10.81    1.81    1.366    10.44    1.455    12.11    978    0.046    1.180    1.28%    9.2%    15.6%    -26.5%    44.9%    -16.7%    19.3%    6.9%    12.8%    9.4%      Agriculture &    39.6%    169.8%    -63.1%    -48.2%    82.0%    20.6%    -32.0%    16.6%    50.0%    11.2%    6.6%    -19.4%    7.7%    19.4%    7.7%    19.4%    7.7%    19.4%    7.7%    19.4%    7.7%    19.4%    4.0%    36.3%    35.2%    0.3%    1.3%    1.413    1.6%    1.1%    1.1%    1.1%    1.1%    1.49    1.47    1.3%    4.1%    36.3%    35.2%    0.3%    1.3%    1.6%    7.1%    7.2%    7.6%                                                                                                                                                                                                                                                                                                                                                                                                                                                                                                                                                                                                                                                                                                                                                                                                                                                                                                                                                                                                                                                                                                                                                                                                                                                                                             |                       | 243     | 272     | 328     | 277     | 163     | 301     | 317     | 346     | 178     | 339     | 409     | 245     | 249     | 241     | 252     | 240     |
| Warehouses    -14.5%    0.8%    15.1%    -15.2%    22.2%    88.5%    5.2%    9.2%    15.6%    -26.5%    44.9%    -16.7%    -19.3%    6.9%    12.8%    9.4%      Agriculture &<br>aquaculture    89.6%    169.8%    -63.1%    -48.2%    82.0%    29.0%    20.6%    -32.0%    16.6%    50.0%    11.2%    0.6%    -26.9%    -19.4%    77    72    75    82    100      Other industrial    -36.0%    77%    19.4%    94.7%    -43.2%    -25.6%    -40.7%    125.7%    84.7%    19.7%    -13.%    -47.2%    -7.1%    3.6%    10.6%    22.3      Education    195.9%    -1.5%    -40.0%    -30.0%    1.7%    0.2%    4.6%    36.3%    35.2%    0.3%    1.3%    -16.0%    -47.2%    -7.1%    4.6%    2.337    1.962    1.822    1.737    1.688    1.73      Education    195.9%    -1.5%    7.40    7.3%    -42.6%    -42.9%    -4                                                                                                                                                                                                                                                                                                                                                                                                                                                                                                                                                                                                                                                                                                                                                                                                                                                                                                                                                                                                                                                                                                                                                                                                                                                                    | Factories             | -23.2%  | 12.1%   | 20.5%   | -15.3%  | -41.3%  | 85.1%   | 5.2%    | 9.0%    | -48.5%  | 90.2%   | 20.7%   | -40.1%  | 1.9%    | -3.3%   | 4.4%    | -4.8%   |
| -14.5%  0.8%  15.1%  -15.8%  -12.2%  88.5%  5.2%  9.2%  15.6%  -26.5%  44.9%  -16.7%  -19.3%  6.9%  12.8%  9.4%    Agriculture &<br>aquaculture  71  192  71  37  67  86  104  71  82  124  137  138  101  81  88  00    Agriculture &<br>aquaculture  47  51  61  119  67  50  30  67  124  149  147  77  72  75  82  100    Other industrial  47  51  61  119  67  50  30  67  124  149  147  77  72  75  82  100    Cher industrial  7.7%  19.4%  4.4.7%  -4.0.7%  12.5%  84.7%  19.7%  -1.3%  -47.2%  -7.1%  3.6%  106.6%  2.337  1.962  1.822  1.737  1.688  1.73    Education  195.9  6.3  75  64  10  63  62  55  24 <td rowspan="2">Warehouses</td> <td>635</td> <td>640</td> <td>737</td> <td>621</td> <td>545</td> <td>1,028</td> <td>1,081</td> <td>1,181</td> <td>1,366</td> <td>1,004</td> <td>1,455</td> <td>1,211</td> <td>978</td> <td>1,046</td> <td>1,180</td> <td>1,291</td>                                                                                                                                                                                                                                                                                                                                                                                                                                                                                                                                                                                                                                                                                                                                                                                                                                                                                                                                                                                                                                                                                                                                                                                                 | Warehouses            | 635     | 640     | 737     | 621     | 545     | 1,028   | 1,081   | 1,181   | 1,366   | 1,004   | 1,455   | 1,211   | 978     | 1,046   | 1,180   | 1,291   |
| Agriculture again    89.6%    169.8%    -63.1%    -48.2%    82.0%    29.0%    20.6%    -32.0%    16.6%    50.0%    11.2%    0.6%    -26.9%    -19.4%    7.7%    15.7%      Other industrial    -36.0%    7.7%    19.4%    94.7%    -43.2%    -25.6%    -40.7%    125.7%    84.7%    19.7%    -1.3%    -47.2%    -7.1%    3.6%    10.6%    2.337    1.962    1.822    1.737    1.688    1.73      Education    195.9%    -1.5%    -40.0%    -30.6%    1.7%    0.2%    4.6%    36.3%    35.2%    0.3%    1.3%    -16.0%    -7.1%    -4.7%    -2.8%    2.77      Religion    59    63    7.5    64    110    63    36    20    55    24    18    44    53    57    70    73      Aged care facilities    7.6%    19.0%    -15.8%    7.3%    -42.6%    -42.9%    -45.2%    178.7%    -55.9%    -26.1%    144.5%                                                                                                                                                                                                                                                                                                                                                                                                                                                                                                                                                                                                                                                                                                                                                                                                                                                                                                                                                                                                                                                                                                                                                                                                                                                                                     |                       | -14.5%  | 0.8%    | 15.1%   | -15.8%  | -12.2%  | 88.5%   | 5.2%    | 9.2%    | 15.6%   | -26.5%  | 44.9%   | -16.7%  | -19.3%  | 6.9%    | 12.8%   | 9.4%    |
| $ \begin{array}{c c c c c c c c c c c c c c c c c c c $                                                                                                                                                                                                                                                                                                                                                                                                                                                                                                                                                                                                                                                                                                                                                                                                                                                                                                                                                                                                                                                                                                                                                                                                                                                                                                                                                                                                                                                                                                                                                                                                                                                                                                                                                                                                                                                                                                                                                                                                                                         | Agriculture &         | 71      | 192     | 71      | 37      | 67      | 86      | 104     | 71      | 82      | 124     | 137     | 138     | 101     | 81      | 88      | 101     |
| Other industrial    -36.0%    77%    19.4%    94.7%    -43.2%    -25.6%    -40.7%    125.7%    84.7%    19.7%    1.3%    -47.2%    -71%    3.6%    10.6%    23.8%      Education    195.9%    -1.5%    -40.0%    -30.6%    1.7%    0.2%    4.6%    36.3%    35.2%    0.3%    1.3%    -46.0%    -71%    -4.7%    -2.7%    2.73      Religion    59    63    75    64    110    63    36    20    55    24    18    44    53    57    70    73      Aged care facilities    76%    19.0%    -15.8%    73.7%    -42.6%    -42.9%    -45.2%    178.7%    -56.9%    -26.1%    144.5%    201%    81.%    21.7%    50.9%      Aged care facilities    731    159    203    250    33.6    33.5    42.5    413    700    594    48.5    536    536    531    574    600    600                                                                                                                                                                                                                                                                                                                                                                                                                                                                                                                                                                                                                                                                                                                                                                                                                                                                                                                                                                                                                                                                                                                                                                                                                                                                                                                          | aquaculture           | 89.6%   | 169.8%  | -63.1%  | -48.2%  | 82.0%   | 29.0%   | 20.6%   | -32.0%  | 16.6%   | 50.0%   | 11.2%   | 0.6%    | -26.9%  | -19.4%  | 7.7%    | 15.7%   |
| $ \begin{array}{ c c c c c c c c c c c c c c c c c c c$                                                                                                                                                                                                                                                                                                                                                                                                                                                                                                                                                                                                                                                                                                                                                                                                                                                                                                                                                                                                                                                                                                                                                                                                                                                                                                                                                                                                                                                                                                                                                                                                                                                                                                                                                                                                                                                                                                                                                                                                                                         | Other inductrial      | 47      | 51      | 61      | 119     | 67      | 50      | 30      | 67      | 124     | 149     | 147     | 77      | 72      | 75      | 82      | 101     |
| Education  195.9%  -1.5%  -40.0%  -30.6%  1.7%  0.2%  4.6%  36.3%  35.2%  0.3%  1.3%  -16.0%  -7.1%  -4.7%  -2.8%  2.7%    Religion  59  63  75  64  110  63  36  20  55  24  18  44  53  57  70  73    Aged care facilities  231  159  203  250  336  335  425  413  700  594  485  536  536  531  574  600    Aged care facilities  231  159  203  250  336  335  425  413  700  594  485  536  536  531  574  600    Aged care facilities  810  744  612  782  1,037  1,512  1,141  759  729  687  696  1,040  1,264  1,187  948  900    (non-aged care)  2.9%  -8.1%  -17.7%  27.9%  32.5%  45.9%  -24.5%  -33.5%  -4.0%                                                                                                                                                                                                                                                                                                                                                                                                                                                                                                                                                                                                                                                                                                                                                                                                                                                                                                                                                                                                                                                                                                                                                                                                                                                                                                                                                                                                                                                                    |                       | -36.0%  | 7.7%    | 19.4%   | 94.7%   | -43.2%  | -25.6%  | -40.7%  | 125.7%  | 84.7%   | 19.7%   | -1.3%   | -47.2%  | -7.1%   | 3.6%    | 10.6%   | 22.3%   |
| 195.9%  -1.5%  -40.0%  -30.6%  1.7%  0.2%  4.6%  36.3%  35.2%  0.3%  1.3%  -16.0%  -7.1%  -4.7%  -2.8%  2.7%    Religion  59  63  75  64  110  63  36  20  55  24  18  44  53  57  70  73    23.6%  7.6%  19.0%  -15.8%  73.7%  -42.6%  -42.9%  -45.2%  178.7%  -55.9%  -26.1%  144.5%  20.1%  81%  21.7%  50    Aged care facilities  231  159  203  250  336  335  425  413  700  594  485  536  536  531  574  600    Aged care facilities  810  744  612  782  1.037  1,512  1,141  759  729  687  696  1,040  1,264  1,187  948  900  600  600  2,15%  -6.0%  -20.2%  -4.2%  -33.5%  -4.0%  -5.7%  1,2%  49.4%  21.5%  6.0%                                                                                                                                                                                                                                                                                                                                                                                                                                                                                                                                                                                                                                                                                                                                                                                                                                                                                                                                                                                                                                                                                                                                                                                                                                                                                                                                                                                                                                                                | Education             | 2,858   | 2,815   | 1,689   | 1,171   | 1,191   | 1,194   | 1,249   | 1,702   | 2,301   | 2,308   | 2,337   | 1,962   | 1,822   | 1,737   | 1,688   | 1,733   |
| Religion    23.6%    7.6%    19.0%    -15.8%    73.7%    -42.6%    -42.9%    -45.2%    178.7%    -55.9%    2.61%    144.5%    20.1%    8.1%    21.7%    5.09      Aged care facilities    231    159    203    250    336    335    425    413    700    594    485    536    536    531    574    607      -30.5%    -31.4%    27.9%    23.4%    34.2%    -0.2%    26.7%    -2.7%    69.3%    -15.1%    1.06%    -0.1%    -0.9%    82.2%    5.79      Health facilities<br>(non-aged care)    810    744    612    782    1.037    1,512    1,141    759    729    687    696    1,040    1,264    1,187    948    904      (non-aged care)    2.9%    -8.1%    -17.7%    27.9%    32.5%    45.9%    -24.5%    -33.5%    -4.0%    -5.7%    1.2%    49.4%    21.5%    -6.0%    -20.2%    -4.2%      Enterta                                                                                                                                                                                                                                                                                                                                                                                                                                                                                                                                                                                                                                                                                                                                                                                                                                                                                                                                                                                                                                                                                                                                                                                                                                                                                     |                       | 195.9%  | -1.5%   | -40.0%  | -30.6%  | 1.7%    | 0.2%    | 4.6%    | 36.3%   | 35.2%   | 0.3%    | 1.3%    | -16.0%  | -7.1%   | -4.7%   | -2.8%   | 2.7%    |
| 23.6%    7.6%    19.0%    -15.8%    73.7%    -42.6%    -42.9%    -45.2%    178.7%    -55.9%    -26.1%    144.5%    20.1%    8.1%    21.7%    5.09      Aged care facilities    231    159    203    250    336    335    425    413    700    594    485    536    536    531    574    600      Aged care facilities    -30.5%    -31.4%    27.9%    23.4%    34.2%    -0.2%    26.7%    -2.7%    69.3%    -15.1%    -18.5%    10.6%    -0.1%    -0.9%    8.2%    5.77      Health facilities<br>(non-aged care)    810    744    612    782    1,037    1,512    1,141    759    729    687    696    1,040    1,264    1,187    948    904      (non-aged care)    2.9%    -8.1%    -17.7%    27.9%    32.5%    45.9%    -24.5%    -33.5%    -4.0%    -5.7%    1.2%    49.4%    21.5%    -6.0%    -20.2%    -4.2                                                                                                                                                                                                                                                                                                                                                                                                                                                                                                                                                                                                                                                                                                                                                                                                                                                                                                                                                                                                                                                                                                                                                                                                                                                                             | Policion              | 59      | 63      | 75      | 64      | 110     | 63      | 36      | 20      | 55      | 24      | 18      | 44      | 53      | 57      | 70      | 73      |
| Aged care facilities  -30.5%  -31.4%  27.9%  23.4%  34.2%  -0.2%  26.7%  -2.7%  69.3%  -15.1%  -18.5%  10.6%  -0.1%  -0.9%  8.2%  5.79    Health facilities<br>(non-aged care)  810  744  612  782  1,037  1,512  1,141  759  729  687  696  1,040  1,264  1,187  948  908    (non-aged care)  2.9%  -8.1%  -17.7%  27.9%  32.5%  45.9%  -24.5%  -33.5%  -4.0%  -5.7%  696  1,040  1,264  1,187  948  908    (non-aged care)  2.9%  -8.1%  -17.7%  27.9%  32.5%  45.9%  -24.5%  -33.5%  -4.0%  -5.7%  12.8%  91.4%  21.5%  -6.0%  -20.2%  -4.2%    Entertainment &<br>Recreation  518  417  644  653  766  615  397  886  1,010  874  834  921  788  699  695  743    Accommodation  366  164  298  219                                                                                                                                                                                                                                                                                                                                                                                                                                                                                                                                                                                                                                                                                                                                                                                                                                                                                                                                                                                                                                                                                                                                                                                                                                                                                                                                                                                         | neligion              | 23.6%   | 7.6%    | 19.0%   | -15.8%  | 73.7%   | -42.6%  | -42.9%  | -45.2%  | 178.7%  | -55.9%  | -26.1%  | 144.5%  | 20.1%   | 8.1%    | 21.7%   | 5.0%    |
| $\begin{array}{ c c c c c c c c c c c c c c c c c c c$                                                                                                                                                                                                                                                                                                                                                                                                                                                                                                                                                                                                                                                                                                                                                                                                                                                                                                                                                                                                                                                                                                                                                                                                                                                                                                                                                                                                                                                                                                                                                                                                                                                                                                                                                                                                                                                                                                                                                                                                                                          | Aged care facilities  | 231     | 159     | 203     | 250     | 336     | 335     | 425     | 413     | 700     | 594     | 485     | 536     | 536     | 531     | 574     | 607     |
| Instruction register for the formation of t |                       | -30.5%  | -31.4%  | 27.9%   | 23.4%   | 34.2%   | -0.2%   | 26.7%   | -2.7%   | 69.3%   | -15.1%  | -18.5%  | 10.6%   | -0.1%   | -0.9%   | 8.2%    | 5.7%    |
| Image: Properties of the second se |                       | 810     | 744     | 612     | 782     | 1,037   | 1,512   | 1,141   | 759     | 729     | 687     | 696     | 1,040   | 1,264   | 1,187   | 948     | 908     |
| Conternamental 26.1%  -19.6%  54.6%  1.4%  17.2%  -19.7%  -35.5%  123.4%  14.0%  -13.5%  -4.6%  10.4%  -14.4%  -11.3%  -0.6%  6.99    Accommodation  366  164  298  219  164  184  218  429  717  879  1,681  1,124  697  430  502  573    Accommodation  -39.9%  -55.1%  81.8%  -26.5%  -25.4%  12.5%  18.7%  96.5%  66.9%  22.6%  91.2%  -33.1%  -38.0%  -38.3%  16.6%  14.3%    Other non-residential  507  289  339  378  742  645  647  730  610  848  737  561  521  555  639  689                                                                                                                                                                                                                                                                                                                                                                                                                                                                                                                                                                                                                                                                                                                                                                                                                                                                                                                                                                                                                                                                                                                                                                                                                                                                                                                                                                                                                                                                                                                                                                                                        | (non-aged care)       | 2.9%    | -8.1%   | -17.7%  | 27.9%   | 32.5%   | 45.9%   | -24.5%  | -33.5%  | -4.0%   | -5.7%   | 1.2%    | 49.4%   | 21.5%   | -6.0%   | -20.2%  | -4.2%   |
| Accommodation  366  164  298  219  164  184  218  429  717  879  1,681  1,124  697  430  502  573    Accommodation  -39.9%  -55.1%  81.8%  -26.5%  -25.4%  12.5%  18.7%  96.5%  66.9%  22.6%  91.2%  -33.1%  -38.0%  -38.3%  16.6%  14.3%    Other non-residential  507  289  339  378  742  645  647  730  610  848  737  561  521  555  639  683                                                                                                                                                                                                                                                                                                                                                                                                                                                                                                                                                                                                                                                                                                                                                                                                                                                                                                                                                                                                                                                                                                                                                                                                                                                                                                                                                                                                                                                                                                                                                                                                                                                                                                                                              |                       | 518     | 417     | 644     | 653     | 766     | 615     | 397     | 886     | 1,010   | 874     | 834     | 921     | 788     | 699     | 695     | 743     |
| Accommodation  -39.9%  -55.1%  81.8%  -26.5%  -25.4%  12.5%  18.7%  96.5%  66.9%  22.6%  91.2%  -33.1%  -38.0%  -38.3%  16.6%  14.3%    Other non-residential  507  289  339  378  742  645  647  730  610  848  737  561  521  555  639  689                                                                                                                                                                                                                                                                                                                                                                                                                                                                                                                                                                                                                                                                                                                                                                                                                                                                                                                                                                                                                                                                                                                                                                                                                                                                                                                                                                                                                                                                                                                                                                                                                                                                                                                                                                                                                                                   |                       | -26.1%  | -19.6%  | 54.6%   | 1.4%    | 17.2%   | -19.7%  | -35.5%  | 123.4%  | 14.0%   | -13.5%  | -4.6%   | 10.4%   | -14.4%  | -11.3%  | -0.6%   | 6.9%    |
| -39.9%  -55.1%  81.8%  -26.5%  -25.4%  12.5%  18.7%  96.5%  66.9%  22.6%  91.2%  -33.1%  -38.0%  -38.3%  16.6%  14.3'    Other non-residential  507  289  339  378  742  645  647  730  610  848  737  561  521  555  639  68'                                                                                                                                                                                                                                                                                                                                                                                                                                                                                                                                                                                                                                                                                                                                                                                                                                                                                                                                                                                                                                                                                                                                                                                                                                                                                                                                                                                                                                                                                                                                                                                                                                                                                                                                                                                                                                                                  | Accommodation         | 366     | 164     | 298     | 219     | 164     | 184     | 218     | 429     | 717     | 879     | 1,681   | 1,124   | 697     | 430     | 502     | 573     |
| Other non-residential                                                                                                                                                                                                                                                                                                                                                                                                                                                                                                                                                                                                                                                                                                                                                                                                                                                                                                                                                                                                                                                                                                                                                                                                                                                                                                                                                                                                                                                                                                                                                                                                                                                                                                                                                                                                                                                                                                                                                                                                                                                                           |                       | -39.9%  | -55.1%  | 81.8%   | -26.5%  | -25.4%  | 12.5%   | 18.7%   | 96.5%   | 66.9%   | 22.6%   | 91.2%   | -33.1%  | -38.0%  | -38.3%  | 16.6%   | 14.3%   |
|                                                                                                                                                                                                                                                                                                                                                                                                                                                                                                                                                                                                                                                                                                                                                                                                                                                                                                                                                                                                                                                                                                                                                                                                                                                                                                                                                                                                                                                                                                                                                                                                                                                                                                                                                                                                                                                                                                                                                                                                                                                                                                 | Other non-residential | 507     | 289     | 339     | 378     | 742     | 645     | 647     | 730     | 610     | 848     | 737     | 561     | 521     | 555     | 639     | 681     |
|                                                                                                                                                                                                                                                                                                                                                                                                                                                                                                                                                                                                                                                                                                                                                                                                                                                                                                                                                                                                                                                                                                                                                                                                                                                                                                                                                                                                                                                                                                                                                                                                                                                                                                                                                                                                                                                                                                                                                                                                                                                                                                 |                       | 176.8%  | -43.0%  | 17.4%   | 11.7%   | 96.1%   | -13.1%  | 0.4%    | 12.8%   | -16.4%  | 39.0%   | -13.2%  | -23.9%  | -7.1%   | 6.6%    | 15.1%   | 6.5%    |