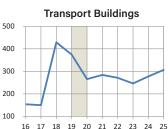

#### NON-RESIDENTIAL BUILDING WORK DONE BY SECTOR

\$M, chain volume measures, constant 2016/17 prices - Year Ended June

| Non-Residential<br>Building    9.09    8.476    6.607    8.446    8.396    9.438    10.294    12.990    12.991    13.559    12.11    11.322    10.822    11.49    1.855      Retal &<br>Worldeside trade    1.310    1.346    1.277    1.688    1.444    1.340    1.668    1.827    1.483    1.659    1.539    1.751    1.888    1.927    1.040    2.06    0.758    3.676    3.676    3.676    3.676    3.676    3.676    1.689    6.676    1.339    1.346    .21.38    1.278    1.466    5.776    1.688    1.2876    1.2896    .221%    2.21%    2.21%    2.21%    2.21%    2.21%    2.21%    2.21%    2.21%    2.21%    2.21%    2.21%    2.21%    2.21%    2.21%    2.21%    2.21%    2.21%    2.21%    2.21%    2.21%    2.21%    2.21%    2.21%    2.21%    2.21%    2.21%    2.21%    2.21%    2.21%    2.21%    2.21%    2.21%    2.21%    2.21                                                                                                                                                                                                                                                                                                                                                                                                                                                                                                                                                                                                                                                                                                                                                                                                                                                                                                                                                                                                                                                                                                                                                                                                                                          | %ch                   | 2009-10 | 2010-11 | 2011-12 | 2012-13 | 2013-14 | 2014-15 | 2015-16 | 2016-17 | 2017-18 | 2018-19 | 2019-20 | 2020-21 | 2021-22 | 2022-23 | 2023-24 | 2024-25 |
|-------------------------------------------------------------------------------------------------------------------------------------------------------------------------------------------------------------------------------------------------------------------------------------------------------------------------------------------------------------------------------------------------------------------------------------------------------------------------------------------------------------------------------------------------------------------------------------------------------------------------------------------------------------------------------------------------------------------------------------------------------------------------------------------------------------------------------------------------------------------------------------------------------------------------------------------------------------------------------------------------------------------------------------------------------------------------------------------------------------------------------------------------------------------------------------------------------------------------------------------------------------------------------------------------------------------------------------------------------------------------------------------------------------------------------------------------------------------------------------------------------------------------------------------------------------------------------------------------------------------------------------------------------------------------------------------------------------------------------------------------------------------------------------------------------------------------------------------------------------------------------------------------------------------------------------------------------------------------------------------------------------------------------------------------------------------------------------------------|-----------------------|---------|---------|---------|---------|---------|---------|---------|---------|---------|---------|---------|---------|---------|---------|---------|---------|
| Number    -2.3%    7.0%    1.5%    1.2%    3.7%    2.4%    4.4%    4.2%    8.0%    4.5%    3.0%    6.5%      Ratil &<br>vholesale rade    -3.2%    7.7%    1.4%    1.2%    1.4%    1.4%    5.5%    1.4%    5.5%    1.4%    5.5%    1.5%    1.5%    1.5%    1.5%    1.5%    1.5%    1.5%    1.5%    1.5%    1.5%    1.5%    1.5%    1.5%    1.5%    1.5%    1.5%    1.5%    1.5%    1.5%    1.5%    1.5%    1.5%    1.5%    1.5%    1.5%    1.5%    1.5%    1.5%    1.5%    1.5%    1.5%    1.5%    1.5%    1.5%    1.5%    1.5%    1.5%    1.5%    1.5%    1.5%    1.5%    1.5%    1.5%    1.5%    1.2%    1.5%    1.2%    1.5%    1.2%    1.5%    1.2%    1.5%    1.2%    1.5%    1.2%    1.5%    1.2%    1.5%    1.2%    1.5%    1.2%    1.5%    1.5%    1.5%    1.5%    1.                                                                                                                                                                                                                                                                                                                                                                                                                                                                                                                                                                                                                                                                                                                                                                                                                                                                                                                                                                                                                                                                                                                                                                                                                                                                                                                   |                       |         |         |         |         |         |         |         |         |         |         |         |         |         |         |         | 11,876  |
| Retail &<br>wholesale trade    1.310    1.346    1.727    1.098    1.444    1.340    1.658    1.827    1.463    1.650    1.539    1.75    1.888    1.927    1.091    2.05    0.751    1.895    7.286    0.766    3.36    1.3295    2.055    0.768    3.695      Transport building    13    199    19    19    18    13    0.00    3.71    154    150    4.29    3.24    2.71    2.06    2.316    2.095    2.346    2.17    1.02    1.597    1.191    1.046    1.098    1.277    1.28    2.514    3.040    2.71    2.24    2.016    2.346    2.11    2.04    2.12    2.02    2.016    2.318    2.009    1.823    2.124    3.00    3.138    1.398    1.398    1.398    1.398    1.398    1.398    1.398    1.398    1.398    1.398    1.498    1.398    1.498    1.498    1.498    1.498    1.498    1.498    1.498                                                                                                                                                                                                                                                                                                                                                                                                                                                                                                                                                                                                                                                                                                                                                                                                                                                                                                                                                                                                                                                                                                                                                                                                                                                                              |                       |         |         |         |         |         |         |         |         |         |         |         | -       |         | .,.     |         | 6.5%    |
| March Barb    -12,4%    27,5%    28,3%    -1.7%    -1.49%    72,5%    17,9%    16,5%    -19,9%    6.6%    -13,8%    13,8%    72,5%    20,9%    20,7%    30,9%      Tansport building    199    449    181    139    3.40    3.71    154    150    429    3.44    265    284    271    2.66    2.31%    2.21%    12.6%    12.5%    12.5%    12.5%    12.5%    12.5%    12.5%    12.5%    12.5%    2.31%    2.009    12.2    2.01%    2.31%    2.009    12.3    2.01%    13.5%    15.5%    10.7%    12.6%    13.5%    13.5%    10.5%    12.5%    12.5%    12.5%    13.5%    10.5%    12.5%    12.5%    13.5%    10.5%    12.5%    10.5%    12.5%    12.5%    13.5%    13.5%    13.5%    10.5%    12.5%    14.5%    12.5%    14.5%    12.5%    12.5%    12.5%    12.5%    12.5%    12.5%    12.5%    12.5%    12.5% <td>Datail 9</td> <td></td> <td>2,009</td>                                                                                                                                                                                                                                                                                                                                                                                                                                                                                                                                                                                                                                                                                                                                                                                                                                                                                                                                                                                                                                                                                         | Datail 9              |         |         |         |         |         |         |         |         |         |         |         |         |         |         |         | 2,009   |
| Transport buildings    189    149    181    139    340    371    154    150    429    374    265    284    271    246    277    300      Offices    -13.4%    -21.3%    22.3%    -23.4%    144.6%    91%    -58.6%    -26.9%    186.3%    -12.8%    2718    2.39    2.009    182.3    10.20    2.33    2.009    182.3    2.012    2.38    2.39    2.009    182.3    9.3%    13.8      Other commercial    47    49    44    19    118    75    139    74    85    188    104    98    78    67    110    122      Cher commercial    243    727    328    277    163    301    317    346    178    339    409    245    249    241    252    244    145    121    78    1046    128    101    136    101    105    102    1036    104    145                                                                                                                                                                                                                                                                                                                                                                                                                                                                                                                                                                                                                                                                                                                                                                                                                                                                                                                                                                                                                                                                                                                                                                                                                                                                                                                                                   |                       |         | -       |         | -       | -       | -       |         | -       | -       |         |         |         |         |         | -       | 3.6%    |
| 13.4%    21.3%    22.3%    23.4%    14.4%    93%    58.5%    2.6%    18.3%    12.8%    72.7%    4.6%    9.3%    12.7%    12.5%      Offices    12.17    11.26    15.9%    11.8%    2.016    13.8%    6.30%    10.7%    12.8%    55.1%    13.7%    13.6%    13.6%    13.7%    13.8%    13.7%    13.8%    13.7%    13.8%    13.7%    13.8%    13.7%    13.8%    13.7%    13.8%    13.7%    13.8%    13.7%    13.8%    13.7%    14.5%    12.7%    14.8%    13.7%    44.8%    13.7%    44.8%    13.7%    44.8%    14.5%    12.7%    14.5%    12.1%    13.8%    12.7%    14.5%    12.1%    13.8%    13.7%    13.8%    13.7%    33.9%    33.8%    13.9%    14.5%    14.5%    14.5%    14.5%    14.5%    14.5%    14.5%    14.5%    14.5%    14.5%    14.5%    14.5%    14.5%    14.5%    14.5%    14.5%    14.5%    14.5%<                                                                                                                                                                                                                                                                                                                                                                                                                                                                                                                                                                                                                                                                                                                                                                                                                                                                                                                                                                                                                                                                                                                                                                                                                                                                            |                       | 189     | 149     | 181     | 139     | 340     | 371     | 154     | 150     | 429     | 374     | 265     | 284     | 271     | 246     | 277     | 306     |
| Offices    -17.8%    -7.5%    4.8%    2.01%    -3.8%    6.0%    10.7%    -12.8%    51%    19.7%    -10.7%    -13.4%    -13.4%    -13.3%    0.3%    0.3%    0.1%    12.8%    51%    19.7%    10.7%    -14.6%    12.1%    -14.6%    13.4%    -13.4%    -13.3%    0.3%    2.2%    11.1    12.2%      Cher commercial    23.3%    3.8%    -10.4%    168.8%    -0.7%    -3.8%    66.9%    -47.0%    14.5%    12.1%    -4.6%    5.2%    2.0%    -4.6%    2.0%    2.0%    2.0%    2.0%    2.0%    2.0%    2.0%    2.0%    2.0%    2.0%    2.0%    2.0%    2.0%    2.0%    2.0%    2.0%    2.0%    2.0%    2.0%    2.0%    2.0%    2.0%    2.0%    2.0%    2.0%    2.0%    2.0%    2.0%    2.0%    2.0%    2.0%    2.0%    2.0%    2.0%    2.0%    2.0%    2.0%    2.0%    2.0%    2.0%    2.0%    2.0%                                                                                                                                                                                                                                                                                                                                                                                                                                                                                                                                                                                                                                                                                                                                                                                                                                                                                                                                                                                                                                                                                                                                                                                                                                                                                                 | Transport buildings   | -13.4%  | -21.3%  | 22.1%   | -23.4%  | 144.6%  | 9.1%    | -58.5%  | -2.6%   | 186.3%  | -12.8%  | -29.1%  | 7.2%    | -4.6%   | -9.3%   | 12.7%   | 10.5%   |
| -47.8%    -7.5%    41.8%    20.1%    -3.8%    -8.0%    10.7%    -1.2.8%    51.5%    19.7%    -1.0.8%    -1.3.4%    -4.3.8%    -4.3.8%    9.3.8%    13.5      Other commercial    33.9%    3.8%    -10.4%    168.8%    -0.76    -36.8%    66.9%    -47.0%    121.5%    -44.6%    -5.7%    -20.8%    12.4%    12.4%    12.4%    12.4%    12.4%    12.4%    12.4%    12.4%    12.4%    12.4%    12.4%    12.4%    12.4%    12.4%    12.4%    12.4%    12.4%    12.4%    12.4%    12.4%    12.4%    12.4%    12.4%    12.4%    12.4%    12.4%    12.4%    12.4%    12.4%    12.4%    12.4%    12.4%    12.4%    12.4%    12.4%    12.4%    12.4%    12.4%    12.4%    12.4%    12.4%    12.4%    12.4%    12.4%    12.4%    12.4%    12.4%    12.4%    12.4%    12.4%    12.4%    12.4%    12.4%    12.4%    12.4%    12.4%    12.4% <t< td=""><td></td><td>1,217</td><td>1,126</td><td>1,597</td><td>1,918</td><td>1,846</td><td>1,698</td><td>1,879</td><td>1,638</td><td>2,541</td><td>3,043</td><td>2,716</td><td>2,319</td><td>2,009</td><td>1,923</td><td>2,102</td><td>2,386</td></t<>                                                                                                                                                                                                                                                                                                                                                                                                                                                                                                                                                                                                                                                                                                                                                                                                                                                                                                                                                                                                       |                       | 1,217   | 1,126   | 1,597   | 1,918   | 1,846   | 1,698   | 1,879   | 1,638   | 2,541   | 3,043   | 2,716   | 2,319   | 2,009   | 1,923   | 2,102   | 2,386   |
| Other commercial    33.9%    3.8%    -10.4%    18.8%    -0.7%    -36.8%    86.9%    -47.0%    12.1%    14.6%    -5.7%    -20.8%    12.3%    27.8%    12.1%    22.3%    12.1%    20.5%    12.3%    27.8%    12.1%    33.9    40.9    24.5    24.9    24.1    25.2%    24.4%    22.3%    12.1%    20.5%    12.3%    27.8%    12.3%    27.8%    12.3%    27.8%    12.3%    27.8%    27.8%    27.8%    27.8%    27.8%    27.8%    27.8%    27.8%    27.8%    27.8%    27.8%    27.8%    27.8%    27.8%    27.8%    27.8%    27.8%    27.8%    27.8%    27.8%    27.8%    27.8%    27.8%    27.8%    27.8%    27.8%    27.8%    27.8%    27.8%    27.8%    27.8%    27.8%    27.8%    27.8%    27.8%    27.8%    27.8%    27.8%    27.8%    27.8%    27.8%    27.8%    27.8%    27.8%    27.8%    27.8%    27.8%    27.8%    27.8%                                                                                                                                                                                                                                                                                                                                                                                                                                                                                                                                                                                                                                                                                                                                                                                                                                                                                                                                                                                                                                                                                                                                                                                                                                                                   | Offices               | -47.8%  | -7.5%   | 41.8%   | 20.1%   | -3.8%   | -8.0%   | 10.7%   | -12.8%  | 55.1%   | 19.7%   | -10.7%  | -14.6%  | -13.4%  | -4.3%   | 9.3%    | 13.5%   |
| 33.9%    3.8%    -10.4%    168.%    -0.7%    -3.6.%    66.9%    -4.70%    14.5%    12.17%    -44.6%    -5.7%    -2.0.8%    12.3%    27.8    27.8    27.8    27.8    27.8    27.8    27.8    27.8    37.9    38.6    37.9    34.6    17.8    33.9    40.9    24.5    24.9    24.1    25.2    24.4      -23.2%    12.5%    -15.5%    -12.2%    88.5%    5.2%    9.2%    10.04    1455    12.17    97.8    6.6%    4.4%    4.8%      Marehouses    71    192    71    37.7    621    86.6    10.4    71    82    12.4    44.9%    10.7%    13.8    101    81.8    83.9      Agriculture &    36.6%    160.8%    163.9%    -63.1%    -48.2%    82.0%    20.6%    32.0%    16.6%    50.0%    11.2%    0.6%    10.6%    10.6%    10.6%    10.6%    10.6%    10.6%    10.6%    10.6%    10.6%                                                                                                                                                                                                                                                                                                                                                                                                                                                                                                                                                                                                                                                                                                                                                                                                                                                                                                                                                                                                                                                                                                                                                                                                                                                                                                          |                       | 47      | 49      | 44      | 119     | 118     | 75      | 139     | 74      | 85      | 188     | 104     | 98      | 78      | 87      | 111     | 123     |
| Factories    -2.3.%    12.1%    20.5%    -15.3%    -41.3%    85.1%    5.2%    9.0%    -48.5%    90.2%    10.7%    -40.1%    19%    -3.3%    4.4%    -1.2%      Warehouse    -635    640    737    621    545    10.28    10.81    1.816    -26.5%    44.96    -16.7%    -19.3%    6.9%    12.8%    9.4%      Agriculture & aqueculture    71    192    71    37    67    86    104    71    82    124    137    138    101    81    88    9.0%    12.8%    2.9%    2.0%    3.0%    16.6%    50.0%    11.2%    12.8%    9.8%    10.1    81    88    10.1    81    8.8%    2.0%    3.2%    3.2%    12.8%    12.8%    12.8%    12.8%    12.8%    12.8%    12.8%    12.8%    12.8%    12.8%    12.8%    12.8%    12.8%    12.8%    12.8%    12.8%    12.8%    12.8%    12.8%    12.8%                                                                                                                                                                                                                                                                                                                                                                                                                                                                                                                                                                                                                                                                                                                                                                                                                                                                                                                                                                                                                                                                                                                                                                                                                                                                                                               | Other commercial      | 33.9%   | 3.8%    | -10.4%  | 168.8%  | -0.7%   | -36.8%  | 86.9%   | -47.0%  | 14.5%   | 121.7%  | -44.6%  | -5.7%   | -20.8%  | 12.3%   | 27.8%   | 10.0%   |
| -23.2%    12.1%    20.5%    -15.3%    -41.3%    65.3%    5.2%    9.0%    -48.5%    90.2%    20.7%    -40.1%    19%    -3.3%    4.4%    -4.8      Warehouses    635    640    737    621    545    10.28    10.81    1.81    1.366    10.44    1.455    12.11    978    0.046    1.180    1.28%    9.2%    15.6%    -26.5%    44.9%    -16.7%    19.3%    6.9%    12.8%    9.4%      Agriculture &    39.6%    169.8%    -63.1%    -48.2%    82.0%    20.6%    -32.0%    16.6%    50.0%    11.2%    6.6%    -19.4%    7.7%    19.4%    7.7%    19.4%    7.7%    19.4%    7.7%    19.4%    7.7%    19.4%    4.0%    36.3%    35.2%    0.3%    1.3%    1.413    1.6%    1.1%    1.1%    1.1%    1.1%    1.49    1.47    1.3%    4.1%    36.3%    35.2%    0.3%    1.3%    1.6%    7.1%    7.2%    7.6%                                                                                                                                                                                                                                                                                                                                                                                                                                                                                                                                                                                                                                                                                                                                                                                                                                                                                                                                                                                                                                                                                                                                                                                                                                                                                             |                       | 243     | 272     | 328     | 277     | 163     | 301     | 317     | 346     | 178     | 339     | 409     | 245     | 249     | 241     | 252     | 240     |
| Warehouses    -14.5%    0.8%    15.1%    -15.2%    22.2%    88.5%    5.2%    9.2%    15.6%    -26.5%    44.9%    -16.7%    -19.3%    6.9%    12.8%    9.4%      Agriculture &<br>aquaculture    89.6%    169.8%    -63.1%    -48.2%    82.0%    29.0%    20.6%    -32.0%    16.6%    50.0%    11.2%    0.6%    -26.9%    -19.4%    77    72    75    82    100      Other industrial    -36.0%    77%    19.4%    94.7%    -43.2%    -25.6%    -40.7%    125.7%    84.7%    19.7%    -13.%    -47.2%    -7.1%    3.6%    10.6%    22.3      Education    195.9%    -1.5%    -40.0%    -30.0%    1.7%    0.2%    4.6%    36.3%    35.2%    0.3%    1.3%    -16.0%    -47.2%    -7.1%    4.6%    2.337    1.962    1.822    1.737    1.688    1.73      Education    195.9%    -1.5%    7.40    7.3%    -42.6%    -42.9%    -4                                                                                                                                                                                                                                                                                                                                                                                                                                                                                                                                                                                                                                                                                                                                                                                                                                                                                                                                                                                                                                                                                                                                                                                                                                                                    | Factories             | -23.2%  | 12.1%   | 20.5%   | -15.3%  | -41.3%  | 85.1%   | 5.2%    | 9.0%    | -48.5%  | 90.2%   | 20.7%   | -40.1%  | 1.9%    | -3.3%   | 4.4%    | -4.8%   |
| -14.5%  0.8%  15.1%  -15.8%  -12.2%  88.5%  5.2%  9.2%  15.6%  -26.5%  44.9%  -16.7%  -19.3%  6.9%  12.8%  9.4%    Agriculture &<br>aquaculture  71  192  71  37  67  86  104  71  82  124  137  138  101  81  88  00    Agriculture &<br>aquaculture  47  51  61  119  67  50  30  67  124  149  147  77  72  75  82  100    Other industrial  47  51  61  119  67  50  30  67  124  149  147  77  72  75  82  100    Cher industrial  7.7%  19.4%  4.4.7%  -4.0.7%  12.5%  84.7%  19.7%  -1.3%  -47.2%  -7.1%  3.6%  106.6%  2.337  1.962  1.822  1.737  1.688  1.73    Education  195.9  6.3  75  64  10  63  62  55  24 <td rowspan="2">Warehouses</td> <td>635</td> <td>640</td> <td>737</td> <td>621</td> <td>545</td> <td>1,028</td> <td>1,081</td> <td>1,181</td> <td>1,366</td> <td>1,004</td> <td>1,455</td> <td>1,211</td> <td>978</td> <td>1,046</td> <td>1,180</td> <td>1,291</td>                                                                                                                                                                                                                                                                                                                                                                                                                                                                                                                                                                                                                                                                                                                                                                                                                                                                                                                                                                                                                                                                                                                                                                                                 | Warehouses            | 635     | 640     | 737     | 621     | 545     | 1,028   | 1,081   | 1,181   | 1,366   | 1,004   | 1,455   | 1,211   | 978     | 1,046   | 1,180   | 1,291   |
| Agriculture again    89.6%    169.8%    -63.1%    -48.2%    82.0%    29.0%    20.6%    -32.0%    16.6%    50.0%    11.2%    0.6%    -26.9%    -19.4%    7.7%    15.7%      Other industrial    -36.0%    7.7%    19.4%    94.7%    -43.2%    -25.6%    -40.7%    125.7%    84.7%    19.7%    -1.3%    -47.2%    -7.1%    3.6%    10.6%    2.337    1.962    1.822    1.737    1.688    1.73      Education    195.9%    -1.5%    -40.0%    -30.6%    1.7%    0.2%    4.6%    36.3%    35.2%    0.3%    1.3%    -16.0%    -7.1%    -4.7%    -2.8%    2.77      Religion    59    63    7.5    64    110    63    36    20    55    24    18    44    53    57    70    73      Aged care facilities    7.6%    19.0%    -15.8%    7.3%    -42.6%    -42.9%    -45.2%    178.7%    -55.9%    -26.1%    144.5%                                                                                                                                                                                                                                                                                                                                                                                                                                                                                                                                                                                                                                                                                                                                                                                                                                                                                                                                                                                                                                                                                                                                                                                                                                                                                     |                       | -14.5%  | 0.8%    | 15.1%   | -15.8%  | -12.2%  | 88.5%   | 5.2%    | 9.2%    | 15.6%   | -26.5%  | 44.9%   | -16.7%  | -19.3%  | 6.9%    | 12.8%   | 9.4%    |
| $ \begin{array}{c c c c c c c c c c c c c c c c c c c $                                                                                                                                                                                                                                                                                                                                                                                                                                                                                                                                                                                                                                                                                                                                                                                                                                                                                                                                                                                                                                                                                                                                                                                                                                                                                                                                                                                                                                                                                                                                                                                                                                                                                                                                                                                                                                                                                                                                                                                                                                         | Agriculture &         | 71      | 192     | 71      | 37      | 67      | 86      | 104     | 71      | 82      | 124     | 137     | 138     | 101     | 81      | 88      | 101     |
| Other industrial    -36.0%    77%    19.4%    94.7%    -43.2%    -25.6%    -40.7%    125.7%    84.7%    19.7%    1.3%    -47.2%    -71%    3.6%    10.6%    23.8%      Education    195.9%    -1.5%    -40.0%    -30.6%    1.7%    0.2%    4.6%    36.3%    35.2%    0.3%    1.3%    -46.0%    -71%    -4.7%    -2.7%    2.73      Religion    59    63    75    64    110    63    36    20    55    24    18    44    53    57    70    73      Aged care facilities    76%    19.0%    -15.8%    73.7%    -42.6%    -42.9%    -45.2%    178.7%    -56.9%    -26.1%    144.5%    201%    81.%    21.7%    50.9%      Aged care facilities    731    159    203    250    33.6    33.5    42.5    413    700    594    48.5    536    536    531    574    600    600                                                                                                                                                                                                                                                                                                                                                                                                                                                                                                                                                                                                                                                                                                                                                                                                                                                                                                                                                                                                                                                                                                                                                                                                                                                                                                                          | aquaculture           | 89.6%   | 169.8%  | -63.1%  | -48.2%  | 82.0%   | 29.0%   | 20.6%   | -32.0%  | 16.6%   | 50.0%   | 11.2%   | 0.6%    | -26.9%  | -19.4%  | 7.7%    | 15.7%   |
| $ \begin{array}{ c c c c c c c c c c c c c c c c c c c$                                                                                                                                                                                                                                                                                                                                                                                                                                                                                                                                                                                                                                                                                                                                                                                                                                                                                                                                                                                                                                                                                                                                                                                                                                                                                                                                                                                                                                                                                                                                                                                                                                                                                                                                                                                                                                                                                                                                                                                                                                         | Other inductrial      | 47      | 51      | 61      | 119     | 67      | 50      | 30      | 67      | 124     | 149     | 147     | 77      | 72      | 75      | 82      | 101     |
| Education  195.9%  -1.5%  -40.0%  -30.6%  1.7%  0.2%  4.6%  36.3%  35.2%  0.3%  1.3%  -16.0%  -7.1%  -4.7%  -2.8%  2.7%    Religion  59  63  75  64  110  63  36  20  55  24  18  44  53  57  70  73    Aged care facilities  231  159  203  250  336  335  425  413  700  594  485  536  536  531  574  600    Aged care facilities  231  159  203  250  336  335  425  413  700  594  485  536  536  531  574  600    Aged care facilities  810  744  612  782  1,037  1,512  1,141  759  729  687  696  1,040  1,264  1,187  948  900    (non-aged care)  2.9%  -8.1%  -17.7%  27.9%  32.5%  45.9%  -24.5%  -33.5%  -4.0%                                                                                                                                                                                                                                                                                                                                                                                                                                                                                                                                                                                                                                                                                                                                                                                                                                                                                                                                                                                                                                                                                                                                                                                                                                                                                                                                                                                                                                                                    |                       | -36.0%  | 7.7%    | 19.4%   | 94.7%   | -43.2%  | -25.6%  | -40.7%  | 125.7%  | 84.7%   | 19.7%   | -1.3%   | -47.2%  | -7.1%   | 3.6%    | 10.6%   | 22.3%   |
| 195.9%  -1.5%  -40.0%  -30.6%  1.7%  0.2%  4.6%  36.3%  35.2%  0.3%  1.3%  -16.0%  -7.1%  -4.7%  -2.8%  2.7%    Religion  59  63  75  64  110  63  36  20  55  24  18  44  53  57  70  73    23.6%  7.6%  19.0%  -15.8%  73.7%  -42.6%  -42.9%  -45.2%  178.7%  -55.9%  -26.1%  144.5%  20.1%  81%  21.7%  50    Aged care facilities  231  159  203  250  336  335  425  413  700  594  485  536  536  531  574  600    Aged care facilities  810  744  612  782  1.037  1,512  1,141  759  729  687  696  1,040  1,264  1,187  948  900  600  600  2,15%  -6.0%  -20.2%  -4.2%  -33.5%  -4.0%  -5.7%  1,2%  49.4%  21.5%  6.0%                                                                                                                                                                                                                                                                                                                                                                                                                                                                                                                                                                                                                                                                                                                                                                                                                                                                                                                                                                                                                                                                                                                                                                                                                                                                                                                                                                                                                                                                | Education             | 2,858   | 2,815   | 1,689   | 1,171   | 1,191   | 1,194   | 1,249   | 1,702   | 2,301   | 2,308   | 2,337   | 1,962   | 1,822   | 1,737   | 1,688   | 1,733   |
| Religion    23.6%    7.6%    19.0%    -15.8%    73.7%    -42.6%    -42.9%    -45.2%    178.7%    -55.9%    2.61%    144.5%    20.1%    8.1%    21.7%    5.09      Aged care facilities    231    159    203    250    336    335    425    413    700    594    485    536    536    531    574    607      -30.5%    -31.4%    27.9%    23.4%    34.2%    -0.2%    26.7%    -2.7%    69.3%    -15.1%    1.06%    -0.1%    -0.9%    82.2%    5.79      Health facilities<br>(non-aged care)    810    744    612    782    1.037    1,512    1,141    759    729    687    696    1,040    1,264    1,187    948    904      (non-aged care)    2.9%    -8.1%    -17.7%    27.9%    32.5%    45.9%    -24.5%    -33.5%    -4.0%    -5.7%    1.2%    49.4%    21.5%    -6.0%    -20.2%    -4.2%      Enterta                                                                                                                                                                                                                                                                                                                                                                                                                                                                                                                                                                                                                                                                                                                                                                                                                                                                                                                                                                                                                                                                                                                                                                                                                                                                                     |                       | 195.9%  | -1.5%   | -40.0%  | -30.6%  | 1.7%    | 0.2%    | 4.6%    | 36.3%   | 35.2%   | 0.3%    | 1.3%    | -16.0%  | -7.1%   | -4.7%   | -2.8%   | 2.7%    |
| 23.6%    7.6%    19.0%    -15.8%    73.7%    -42.6%    -42.9%    -45.2%    178.7%    -55.9%    -26.1%    144.5%    20.1%    8.1%    21.7%    5.09      Aged care facilities    231    159    203    250    336    335    425    413    700    594    485    536    536    531    574    600      Aged care facilities    -30.5%    -31.4%    27.9%    23.4%    34.2%    -0.2%    26.7%    -2.7%    69.3%    -15.1%    -18.5%    10.6%    -0.1%    -0.9%    8.2%    5.77      Health facilities<br>(non-aged care)    810    744    612    782    1,037    1,512    1,141    759    729    687    696    1,040    1,264    1,187    948    904      (non-aged care)    2.9%    -8.1%    -17.7%    27.9%    32.5%    45.9%    -24.5%    -33.5%    -4.0%    -5.7%    1.2%    49.4%    21.5%    -6.0%    -20.2%    -4.2                                                                                                                                                                                                                                                                                                                                                                                                                                                                                                                                                                                                                                                                                                                                                                                                                                                                                                                                                                                                                                                                                                                                                                                                                                                                             | Policion              | 59      | 63      | 75      | 64      | 110     | 63      | 36      | 20      | 55      | 24      | 18      | 44      | 53      | 57      | 70      | 73      |
| Aged care facilities  -30.5%  -31.4%  27.9%  23.4%  34.2%  -0.2%  26.7%  -2.7%  69.3%  -15.1%  -18.5%  10.6%  -0.1%  -0.9%  8.2%  5.79    Health facilities<br>(non-aged care)  810  744  612  782  1,037  1,512  1,141  759  729  687  696  1,040  1,264  1,187  948  908    (non-aged care)  2.9%  -8.1%  -17.7%  27.9%  32.5%  45.9%  -24.5%  -33.5%  -4.0%  -5.7%  696  1,040  1,264  1,187  948  908    (non-aged care)  2.9%  -8.1%  -17.7%  27.9%  32.5%  45.9%  -24.5%  -33.5%  -4.0%  -5.7%  12.8%  91.4%  21.5%  -6.0%  -20.2%  -4.2%    Entertainment &<br>Recreation  518  417  644  653  766  615  397  886  1,010  874  834  921  788  699  695  743    Accommodation  366  164  298  219                                                                                                                                                                                                                                                                                                                                                                                                                                                                                                                                                                                                                                                                                                                                                                                                                                                                                                                                                                                                                                                                                                                                                                                                                                                                                                                                                                                         | neligion              | 23.6%   | 7.6%    | 19.0%   | -15.8%  | 73.7%   | -42.6%  | -42.9%  | -45.2%  | 178.7%  | -55.9%  | -26.1%  | 144.5%  | 20.1%   | 8.1%    | 21.7%   | 5.0%    |
| $\begin{array}{ c c c c c c c c c c c c c c c c c c c$                                                                                                                                                                                                                                                                                                                                                                                                                                                                                                                                                                                                                                                                                                                                                                                                                                                                                                                                                                                                                                                                                                                                                                                                                                                                                                                                                                                                                                                                                                                                                                                                                                                                                                                                                                                                                                                                                                                                                                                                                                          | Aged care facilities  | 231     | 159     | 203     | 250     | 336     | 335     | 425     | 413     | 700     | 594     | 485     | 536     | 536     | 531     | 574     | 607     |
| Instruction register for the formation of t |                       | -30.5%  | -31.4%  | 27.9%   | 23.4%   | 34.2%   | -0.2%   | 26.7%   | -2.7%   | 69.3%   | -15.1%  | -18.5%  | 10.6%   | -0.1%   | -0.9%   | 8.2%    | 5.7%    |
| Image: Properties of the second se |                       | 810     | 744     | 612     | 782     | 1,037   | 1,512   | 1,141   | 759     | 729     | 687     | 696     | 1,040   | 1,264   | 1,187   | 948     | 908     |
| Conternamental 26.1%  -19.6%  54.6%  1.4%  17.2%  -19.7%  -35.5%  123.4%  14.0%  -13.5%  -4.6%  10.4%  -14.4%  -11.3%  -0.6%  6.99    Accommodation  366  164  298  219  164  184  218  429  717  879  1,681  1,124  697  430  502  573    Accommodation  -39.9%  -55.1%  81.8%  -26.5%  -25.4%  12.5%  18.7%  96.5%  66.9%  22.6%  91.2%  -33.1%  -38.0%  -38.3%  16.6%  14.3%    Other non-residential  507  289  339  378  742  645  647  730  610  848  737  561  521  555  639  689                                                                                                                                                                                                                                                                                                                                                                                                                                                                                                                                                                                                                                                                                                                                                                                                                                                                                                                                                                                                                                                                                                                                                                                                                                                                                                                                                                                                                                                                                                                                                                                                        | (non-aged care)       | 2.9%    | -8.1%   | -17.7%  | 27.9%   | 32.5%   | 45.9%   | -24.5%  | -33.5%  | -4.0%   | -5.7%   | 1.2%    | 49.4%   | 21.5%   | -6.0%   | -20.2%  | -4.2%   |
| Accommodation  366  164  298  219  164  184  218  429  717  879  1,681  1,124  697  430  502  573    Accommodation  -39.9%  -55.1%  81.8%  -26.5%  -25.4%  12.5%  18.7%  96.5%  66.9%  22.6%  91.2%  -33.1%  -38.0%  -38.3%  16.6%  14.3%    Other non-residential  507  289  339  378  742  645  647  730  610  848  737  561  521  555  639  683                                                                                                                                                                                                                                                                                                                                                                                                                                                                                                                                                                                                                                                                                                                                                                                                                                                                                                                                                                                                                                                                                                                                                                                                                                                                                                                                                                                                                                                                                                                                                                                                                                                                                                                                              |                       | 518     | 417     | 644     | 653     | 766     | 615     | 397     | 886     | 1,010   | 874     | 834     | 921     | 788     | 699     | 695     | 743     |
| Accommodation  -39.9%  -55.1%  81.8%  -26.5%  -25.4%  12.5%  18.7%  96.5%  66.9%  22.6%  91.2%  -33.1%  -38.0%  -38.3%  16.6%  14.3%    Other non-residential  507  289  339  378  742  645  647  730  610  848  737  561  521  555  639  689                                                                                                                                                                                                                                                                                                                                                                                                                                                                                                                                                                                                                                                                                                                                                                                                                                                                                                                                                                                                                                                                                                                                                                                                                                                                                                                                                                                                                                                                                                                                                                                                                                                                                                                                                                                                                                                   |                       | -26.1%  | -19.6%  | 54.6%   | 1.4%    | 17.2%   | -19.7%  | -35.5%  | 123.4%  | 14.0%   | -13.5%  | -4.6%   | 10.4%   | -14.4%  | -11.3%  | -0.6%   | 6.9%    |
| -39.9%  -55.1%  81.8%  -26.5%  -25.4%  12.5%  18.7%  96.5%  66.9%  22.6%  91.2%  -33.1%  -38.0%  -38.3%  16.6%  14.3'    Other non-residential  507  289  339  378  742  645  647  730  610  848  737  561  521  555  639  68'                                                                                                                                                                                                                                                                                                                                                                                                                                                                                                                                                                                                                                                                                                                                                                                                                                                                                                                                                                                                                                                                                                                                                                                                                                                                                                                                                                                                                                                                                                                                                                                                                                                                                                                                                                                                                                                                  | Accommodation         | 366     | 164     | 298     | 219     | 164     | 184     | 218     | 429     | 717     | 879     | 1,681   | 1,124   | 697     | 430     | 502     | 573     |
| Other non-residential                                                                                                                                                                                                                                                                                                                                                                                                                                                                                                                                                                                                                                                                                                                                                                                                                                                                                                                                                                                                                                                                                                                                                                                                                                                                                                                                                                                                                                                                                                                                                                                                                                                                                                                                                                                                                                                                                                                                                                                                                                                                           |                       | -39.9%  | -55.1%  | 81.8%   | -26.5%  | -25.4%  | 12.5%   | 18.7%   | 96.5%   | 66.9%   | 22.6%   | 91.2%   | -33.1%  | -38.0%  | -38.3%  | 16.6%   | 14.3%   |
|                                                                                                                                                                                                                                                                                                                                                                                                                                                                                                                                                                                                                                                                                                                                                                                                                                                                                                                                                                                                                                                                                                                                                                                                                                                                                                                                                                                                                                                                                                                                                                                                                                                                                                                                                                                                                                                                                                                                                                                                                                                                                                 | Other non-residential | 507     | 289     | 339     | 378     | 742     | 645     | 647     | 730     | 610     | 848     | 737     | 561     | 521     | 555     | 639     | 681     |
|                                                                                                                                                                                                                                                                                                                                                                                                                                                                                                                                                                                                                                                                                                                                                                                                                                                                                                                                                                                                                                                                                                                                                                                                                                                                                                                                                                                                                                                                                                                                                                                                                                                                                                                                                                                                                                                                                                                                                                                                                                                                                                 |                       | 176.8%  | -43.0%  | 17.4%   | 11.7%   | 96.1%   | -13.1%  | 0.4%    | 12.8%   | -16.4%  | 39.0%   | -13.2%  | -23.9%  | -7.1%   | 6.6%    | 15.1%   | 6.5%    |