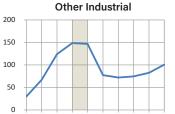

#### NON-RESIDENTIAL BUILDING WORK DONE BY SECTOR

\$M, chain volume measures, constant 2016/17 prices - Year Ended June

| Non-Residential<br>Building    9.09    8.476    6.607    8.446    8.396    9.438    10.294    12.990    12.991    13.559    12.11    11.322    10.822    11.49    1.855      Retal &<br>Worldeside trade    1.310    1.346    1.277    1.688    1.444    1.340    1.668    1.827    1.483    1.659    1.539    1.751    1.888    1.927    1.040    2.06    0.758    3.676    3.676    3.676    3.676    3.676    3.676    1.689    6.676    1.339    1.346    .21.38    1.278    1.466    5.776    1.688    1.2876    1.2896    .221%    2.21%    2.21%    2.21%    2.21%    2.21%    2.21%    2.21%    2.21%    2.21%    2.21%    2.21%    2.21%    2.21%    2.21%    2.21%    2.21%    2.21%    2.21%    2.21%    2.21%    2.21%    2.21%    2.21%    2.21%    2.21%    2.21%    2.21%    2.21%    2.21%    2.21%    2.21%    2.21%    2.21%    2.21                                                                                                                                                                                                                                                                                                                                                                                                                                                                                                                                                                                                                                                                                                                                                                                                                                                                                                                                                                                                                                                                                                                                                                                                                                          | %ch                   | 2009-10 | 2010-11 | 2011-12 | 2012-13 | 2013-14 | 2014-15 | 2015-16 | 2016-17 | 2017-18 | 2018-19 | 2019-20 | 2020-21 | 2021-22 | 2022-23 | 2023-24 | 2024-25 |
|-------------------------------------------------------------------------------------------------------------------------------------------------------------------------------------------------------------------------------------------------------------------------------------------------------------------------------------------------------------------------------------------------------------------------------------------------------------------------------------------------------------------------------------------------------------------------------------------------------------------------------------------------------------------------------------------------------------------------------------------------------------------------------------------------------------------------------------------------------------------------------------------------------------------------------------------------------------------------------------------------------------------------------------------------------------------------------------------------------------------------------------------------------------------------------------------------------------------------------------------------------------------------------------------------------------------------------------------------------------------------------------------------------------------------------------------------------------------------------------------------------------------------------------------------------------------------------------------------------------------------------------------------------------------------------------------------------------------------------------------------------------------------------------------------------------------------------------------------------------------------------------------------------------------------------------------------------------------------------------------------------------------------------------------------------------------------------------------------|-----------------------|---------|---------|---------|---------|---------|---------|---------|---------|---------|---------|---------|---------|---------|---------|---------|---------|
| Number    -2.3%    7.0%    1.5%    1.2%    3.7%    2.4%    4.4%    4.2%    8.0%    4.5%    3.0%    6.5%      Ratil &<br>vholesale rade    -3.2%    7.7%    1.4%    1.2%    1.4%    1.4%    5.5%    1.4%    5.5%    1.4%    5.5%    1.5%    1.5%    1.5%    1.5%    1.5%    1.5%    1.5%    1.5%    1.5%    1.5%    1.5%    1.5%    1.5%    1.5%    1.5%    1.5%    1.5%    1.5%    1.5%    1.5%    1.5%    1.5%    1.5%    1.5%    1.5%    1.5%    1.5%    1.5%    1.5%    1.5%    1.5%    1.5%    1.5%    1.5%    1.5%    1.5%    1.5%    1.5%    1.5%    1.5%    1.5%    1.5%    1.5%    1.5%    1.2%    1.5%    1.2%    1.5%    1.2%    1.5%    1.2%    1.5%    1.2%    1.5%    1.2%    1.5%    1.2%    1.5%    1.2%    1.5%    1.2%    1.5%    1.5%    1.5%    1.5%    1.                                                                                                                                                                                                                                                                                                                                                                                                                                                                                                                                                                                                                                                                                                                                                                                                                                                                                                                                                                                                                                                                                                                                                                                                                                                                                                                   |                       |         |         |         |         |         |         |         |         |         |         |         |         |         |         |         | 11,876  |
| Retail &<br>wholesale trade    1.310    1.346    1.727    1.098    1.444    1.340    1.658    1.827    1.463    1.650    1.539    1.75    1.888    1.927    1.091    2.05    0.751    1.895    7.286    0.766    3.36    1.3295    2.055    0.768    3.695      Transport building    13    199    19    19    18    13    0.00    3.71    154    150    4.29    3.24    2.71    2.06    2.316    2.095    2.346    2.17    1.02    1.597    1.191    1.046    1.098    1.277    1.28    2.514    3.040    2.71    2.24    2.016    2.346    2.11    2.04    2.12    2.02    2.016    2.318    2.009    1.823    2.124    3.00    3.138    1.398    1.398    1.398    1.398    1.398    1.398    1.398    1.398    1.398    1.398    1.498    1.398    1.498    1.498    1.498    1.498    1.498    1.498    1.498                                                                                                                                                                                                                                                                                                                                                                                                                                                                                                                                                                                                                                                                                                                                                                                                                                                                                                                                                                                                                                                                                                                                                                                                                                                                              |                       |         |         |         |         |         |         |         |         |         |         |         | -       |         | .,.     |         | 6.5%    |
| March Barb    -12,4%    27,5%    28,3%    -1.7%    -1.49%    72,5%    17,9%    16,5%    -19,9%    6.6%    -13,8%    13,8%    72,5%    20,9%    20,7%    30,9%      Tansport building    199    449    181    139    3.40    3.71    154    150    429    3.44    265    284    271    2.66    2.31%    2.21%    12.6%    12.5%    12.5%    12.5%    12.5%    12.5%    12.5%    12.5%    12.5%    2.31%    2.009    12.2    2.01%    2.31%    2.009    12.3    2.01%    13.5%    15.5%    10.7%    12.6%    13.5%    13.5%    10.5%    12.5%    12.5%    12.5%    13.5%    10.5%    12.5%    12.5%    13.5%    10.5%    12.5%    10.5%    12.5%    12.5%    13.5%    13.5%    13.5%    10.5%    12.5%    14.5%    12.5%    14.5%    12.5%    12.5%    12.5%    12.5%    12.5%    12.5%    12.5%    12.5%    12.5% <td>Datail 9</td> <td></td> <td>2,009</td>                                                                                                                                                                                                                                                                                                                                                                                                                                                                                                                                                                                                                                                                                                                                                                                                                                                                                                                                                                                                                                                                                         | Datail 9              |         |         |         |         |         |         |         |         |         |         |         |         |         |         |         | 2,009   |
| Transport buildings    189    149    181    139    340    371    154    150    429    374    265    284    271    246    277    300      Offices    -13.4%    -21.3%    22.3%    -23.4%    144.6%    91%    -58.6%    -26.9%    186.3%    -12.8%    2718    2.39    2.009    182.3    10.20    2.33    2.009    182.3    2.012    2.38    2.39    2.009    182.3    9.3%    13.8      Other commercial    47    49    44    19    118    75    139    74    85    188    104    98    78    67    110    122      Cher commercial    243    727    328    277    163    301    317    346    178    339    409    245    249    241    252    244    145    121    78    1046    128    101    136    101    105    102    1036    104    145                                                                                                                                                                                                                                                                                                                                                                                                                                                                                                                                                                                                                                                                                                                                                                                                                                                                                                                                                                                                                                                                                                                                                                                                                                                                                                                                                   |                       |         | -       |         | -       | -       | -       |         | -       | -       |         |         |         |         |         | -       | 3.6%    |
| 13.4%    21.3%    22.3%    23.4%    14.4%    93%    58.5%    2.6%    18.3%    12.8%    72.7%    4.6%    9.3%    12.7%    12.5%      Offices    12.17    11.26    15.9%    11.8%    2.016    13.8%    6.30%    10.7%    12.8%    55.1%    13.7%    13.6%    13.6%    13.7%    13.8%    13.7%    13.8%    13.7%    13.8%    13.7%    13.8%    13.7%    13.8%    13.7%    13.8%    13.7%    13.8%    13.7%    13.8%    13.7%    14.5%    12.7%    14.8%    13.7%    44.8%    13.7%    44.8%    13.7%    44.8%    14.5%    12.7%    14.5%    12.1%    13.8%    12.7%    14.5%    12.1%    13.8%    13.7%    13.8%    13.7%    33.9%    33.8%    13.9%    14.5%    14.5%    14.5%    14.5%    14.5%    14.5%    14.5%    14.5%    14.5%    14.5%    14.5%    14.5%    14.5%    14.5%    14.5%    14.5%    14.5%    14.5%<                                                                                                                                                                                                                                                                                                                                                                                                                                                                                                                                                                                                                                                                                                                                                                                                                                                                                                                                                                                                                                                                                                                                                                                                                                                                            |                       | 189     | 149     | 181     | 139     | 340     | 371     | 154     | 150     | 429     | 374     | 265     | 284     | 271     | 246     | 277     | 306     |
| Offices    -17.8%    -7.5%    4.8%    2.01%    -3.8%    6.0%    10.7%    -12.8%    51%    19.7%    -10.7%    -13.4%    -13.4%    -13.3%    0.3%    0.3%    0.1%    12.8%    51%    19.7%    10.7%    -14.6%    12.1%    -14.6%    13.4%    -13.4%    -13.3%    0.3%    2.2%    11.1    12.2%      Cher commercial    23.3%    3.8%    -10.4%    168.8%    -0.7%    -3.8%    66.9%    -47.0%    14.5%    12.1%    -4.6%    5.2%    2.0%    -4.6%    2.0%    2.0%    2.0%    2.0%    2.0%    2.0%    2.0%    2.0%    2.0%    2.0%    2.0%    2.0%    2.0%    2.0%    2.0%    2.0%    2.0%    2.0%    2.0%    2.0%    2.0%    2.0%    2.0%    2.0%    2.0%    2.0%    2.0%    2.0%    2.0%    2.0%    2.0%    2.0%    2.0%    2.0%    2.0%    2.0%    2.0%    2.0%    2.0%    2.0%    2.0%    2.0%                                                                                                                                                                                                                                                                                                                                                                                                                                                                                                                                                                                                                                                                                                                                                                                                                                                                                                                                                                                                                                                                                                                                                                                                                                                                                                 | Transport buildings   | -13.4%  | -21.3%  | 22.1%   | -23.4%  | 144.6%  | 9.1%    | -58.5%  | -2.6%   | 186.3%  | -12.8%  | -29.1%  | 7.2%    | -4.6%   | -9.3%   | 12.7%   | 10.5%   |
| -47.8%    -7.5%    41.8%    20.1%    -3.8%    -8.0%    10.7%    -1.2.8%    51.5%    19.7%    -1.0.8%    -1.3.4%    -4.3.8%    -4.3.8%    9.3.8%    13.5      Other commercial    33.9%    3.8%    -10.4%    168.8%    -0.76    -36.8%    66.9%    -47.0%    121.5%    -44.6%    -5.7%    -20.8%    12.4%    12.4%    12.4%    12.4%    12.4%    12.4%    12.4%    12.4%    12.4%    12.4%    12.4%    12.4%    12.4%    12.4%    12.4%    12.4%    12.4%    12.4%    12.4%    12.4%    12.4%    12.4%    12.4%    12.4%    12.4%    12.4%    12.4%    12.4%    12.4%    12.4%    12.4%    12.4%    12.4%    12.4%    12.4%    12.4%    12.4%    12.4%    12.4%    12.4%    12.4%    12.4%    12.4%    12.4%    12.4%    12.4%    12.4%    12.4%    12.4%    12.4%    12.4%    12.4%    12.4%    12.4%    12.4%    12.4%    12.4% <t< td=""><td></td><td>1,217</td><td>1,126</td><td>1,597</td><td>1,918</td><td>1,846</td><td>1,698</td><td>1,879</td><td>1,638</td><td>2,541</td><td>3,043</td><td>2,716</td><td>2,319</td><td>2,009</td><td>1,923</td><td>2,102</td><td>2,386</td></t<>                                                                                                                                                                                                                                                                                                                                                                                                                                                                                                                                                                                                                                                                                                                                                                                                                                                                                                                                                                                                       |                       | 1,217   | 1,126   | 1,597   | 1,918   | 1,846   | 1,698   | 1,879   | 1,638   | 2,541   | 3,043   | 2,716   | 2,319   | 2,009   | 1,923   | 2,102   | 2,386   |
| Other commercial    33.9%    3.8%    -10.4%    18.8%    -0.7%    -36.8%    86.9%    -47.0%    12.1%    14.6%    -5.7%    -20.8%    12.3%    27.8%    12.1%    22.3%    12.1%    20.5%    12.3%    27.8%    12.1%    33.9    40.9    24.5    24.9    24.1    25.2%    24.4%    22.3%    12.1%    20.5%    12.3%    27.8%    12.3%    27.8%    12.3%    27.8%    12.3%    27.8%    27.8%    27.8%    27.8%    27.8%    27.8%    27.8%    27.8%    27.8%    27.8%    27.8%    27.8%    27.8%    27.8%    27.8%    27.8%    27.8%    27.8%    27.8%    27.8%    27.8%    27.8%    27.8%    27.8%    27.8%    27.8%    27.8%    27.8%    27.8%    27.8%    27.8%    27.8%    27.8%    27.8%    27.8%    27.8%    27.8%    27.8%    27.8%    27.8%    27.8%    27.8%    27.8%    27.8%    27.8%    27.8%    27.8%    27.8%    27.8%                                                                                                                                                                                                                                                                                                                                                                                                                                                                                                                                                                                                                                                                                                                                                                                                                                                                                                                                                                                                                                                                                                                                                                                                                                                                   | Offices               | -47.8%  | -7.5%   | 41.8%   | 20.1%   | -3.8%   | -8.0%   | 10.7%   | -12.8%  | 55.1%   | 19.7%   | -10.7%  | -14.6%  | -13.4%  | -4.3%   | 9.3%    | 13.5%   |
| 33.9%    3.8%    -10.4%    168.%    -0.7%    -3.6.%    66.9%    -4.70%    14.5%    12.17%    -44.6%    -5.7%    -2.0.8%    12.3%    27.8    27.8    27.8    27.8    27.8    27.8    27.8    27.8    37.9    38.6    37.9    34.6    17.8    33.9    40.9    24.5    24.9    24.1    25.2    24.4      -23.2%    12.5%    -15.5%    -12.2%    88.5%    5.2%    9.2%    10.04    1455    12.17    97.8    6.6%    4.4%    4.8%      Marehouses    71    192    71    37.7    621    86.6    10.4    71    82    12.4    44.9%    10.7%    13.8    101    81.8    83.9      Agriculture &    36.6%    160.8%    163.9%    -63.1%    -48.2%    82.0%    20.6%    32.0%    16.6%    50.0%    11.2%    0.6%    10.6%    10.6%    10.6%    10.6%    10.6%    10.6%    10.6%    10.6%    10.6%                                                                                                                                                                                                                                                                                                                                                                                                                                                                                                                                                                                                                                                                                                                                                                                                                                                                                                                                                                                                                                                                                                                                                                                                                                                                                                          |                       | 47      | 49      | 44      | 119     | 118     | 75      | 139     | 74      | 85      | 188     | 104     | 98      | 78      | 87      | 111     | 123     |
| Factories    -2.3.%    12.1%    20.5%    -15.3%    -41.3%    85.1%    5.2%    9.0%    -48.5%    90.2%    10.7%    -40.1%    19%    -3.3%    4.4%    -1.2%      Warehouse    -635    640    737    621    545    10.28    10.81    1.816    -26.5%    44.96    -16.7%    -19.3%    6.9%    12.8%    9.4%      Agriculture & aqueculture    71    192    71    37    67    86    104    71    82    124    137    138    101    81    88    9.0%    12.8%    2.9%    2.0%    3.0%    16.6%    50.0%    11.2%    12.8%    9.8%    10.1    81    88    10.1    81    8.8%    2.0%    3.2%    3.2%    12.8%    12.8%    12.8%    12.8%    12.8%    12.8%    12.8%    12.8%    12.8%    12.8%    12.8%    12.8%    12.8%    12.8%    12.8%    12.8%    12.8%    12.8%    12.8%    12.8%                                                                                                                                                                                                                                                                                                                                                                                                                                                                                                                                                                                                                                                                                                                                                                                                                                                                                                                                                                                                                                                                                                                                                                                                                                                                                                               | Other commercial      | 33.9%   | 3.8%    | -10.4%  | 168.8%  | -0.7%   | -36.8%  | 86.9%   | -47.0%  | 14.5%   | 121.7%  | -44.6%  | -5.7%   | -20.8%  | 12.3%   | 27.8%   | 10.0%   |
| -23.2%    12.1%    20.5%    -15.3%    -41.3%    65.3%    5.2%    9.0%    -48.5%    90.2%    20.7%    -40.1%    19%    -3.3%    4.4%    -4.8      Warehouses    635    640    737    621    545    10.28    10.81    1.81    1.366    10.44    1.455    12.11    978    0.046    1.180    1.28%    9.2%    15.6%    -26.5%    44.9%    -16.7%    19.3%    6.9%    12.8%    9.4%      Agriculture &    39.6%    169.8%    -63.1%    -48.2%    82.0%    20.6%    -32.0%    16.6%    50.0%    11.2%    6.6%    -19.4%    7.7%    19.4%    7.7%    19.4%    7.7%    19.4%    7.7%    19.4%    7.7%    19.4%    4.0%    36.3%    35.2%    0.3%    1.3%    1.413    1.6%    1.1%    1.1%    1.1%    1.1%    1.49    1.47    1.3%    4.1%    36.3%    35.2%    0.3%    1.3%    1.6%    7.1%    7.2%    7.6%                                                                                                                                                                                                                                                                                                                                                                                                                                                                                                                                                                                                                                                                                                                                                                                                                                                                                                                                                                                                                                                                                                                                                                                                                                                                                             |                       | 243     | 272     | 328     | 277     | 163     | 301     | 317     | 346     | 178     | 339     | 409     | 245     | 249     | 241     | 252     | 240     |
| Warehouses    -14.5%    0.8%    15.1%    -15.2%    22.2%    88.5%    5.2%    9.2%    15.6%    -26.5%    44.9%    -16.7%    -19.3%    6.9%    12.8%    9.4%      Agriculture &<br>aquaculture    89.6%    169.8%    -63.1%    -48.2%    82.0%    29.0%    20.6%    -32.0%    16.6%    50.0%    11.2%    0.6%    -26.9%    -19.4%    77    72    75    82    100      Other industrial    -36.0%    77%    19.4%    94.7%    -43.2%    -25.6%    -40.7%    125.7%    84.7%    19.7%    -13.%    -47.2%    -7.1%    3.6%    10.6%    22.3      Education    195.9%    -1.5%    -40.0%    -30.0%    1.7%    0.2%    4.6%    36.3%    35.2%    0.3%    1.3%    -16.0%    -47.2%    -7.1%    4.6%    2.337    1.962    1.822    1.737    1.688    1.73      Education    195.9%    -1.5%    7.40    7.3%    -42.6%    -42.9%    -4                                                                                                                                                                                                                                                                                                                                                                                                                                                                                                                                                                                                                                                                                                                                                                                                                                                                                                                                                                                                                                                                                                                                                                                                                                                                    | Factories             | -23.2%  | 12.1%   | 20.5%   | -15.3%  | -41.3%  | 85.1%   | 5.2%    | 9.0%    | -48.5%  | 90.2%   | 20.7%   | -40.1%  | 1.9%    | -3.3%   | 4.4%    | -4.8%   |
| -14.5%  0.8%  15.1%  -15.8%  -12.2%  88.5%  5.2%  9.2%  15.6%  -26.5%  44.9%  -16.7%  -19.3%  6.9%  12.8%  9.4%    Agriculture &<br>aquaculture  71  192  71  37  67  86  104  71  82  124  137  138  101  81  88  00    Agriculture &<br>aquaculture  47  51  61  119  67  50  30  67  124  149  147  77  72  75  82  100    Other industrial  47  51  61  119  67  50  30  67  124  149  147  77  72  75  82  100    Cher industrial  7.7%  19.4%  4.4.7%  -4.0.7%  12.5%  84.7%  19.7%  -1.3%  -47.2%  -7.1%  3.6%  106.6%  2.337  1.962  1.822  1.737  1.688  1.73    Education  195.9  6.3  75  64  10  63  62  55  24 <td rowspan="2">Warehouses</td> <td>635</td> <td>640</td> <td>737</td> <td>621</td> <td>545</td> <td>1,028</td> <td>1,081</td> <td>1,181</td> <td>1,366</td> <td>1,004</td> <td>1,455</td> <td>1,211</td> <td>978</td> <td>1,046</td> <td>1,180</td> <td>1,291</td>                                                                                                                                                                                                                                                                                                                                                                                                                                                                                                                                                                                                                                                                                                                                                                                                                                                                                                                                                                                                                                                                                                                                                                                                 | Warehouses            | 635     | 640     | 737     | 621     | 545     | 1,028   | 1,081   | 1,181   | 1,366   | 1,004   | 1,455   | 1,211   | 978     | 1,046   | 1,180   | 1,291   |
| Agriculture again    89.6%    169.8%    -63.1%    -48.2%    82.0%    29.0%    20.6%    -32.0%    16.6%    50.0%    11.2%    0.6%    -26.9%    -19.4%    7.7%    15.7%      Other industrial    -36.0%    7.7%    19.4%    94.7%    -43.2%    -25.6%    -40.7%    125.7%    84.7%    19.7%    -1.3%    -47.2%    -7.1%    3.6%    10.6%    2.337    1.962    1.822    1.737    1.688    1.73      Education    195.9%    -1.5%    -40.0%    -30.6%    1.7%    0.2%    4.6%    36.3%    35.2%    0.3%    1.3%    -16.0%    -7.1%    -4.7%    -2.8%    2.77      Religion    59    63    7.5    64    110    63    36    20    55    24    18    44    53    57    70    73      Aged care facilities    7.6%    19.0%    -15.8%    7.3%    -42.6%    -42.9%    -45.2%    178.7%    -55.9%    -26.1%    144.5%                                                                                                                                                                                                                                                                                                                                                                                                                                                                                                                                                                                                                                                                                                                                                                                                                                                                                                                                                                                                                                                                                                                                                                                                                                                                                     |                       | -14.5%  | 0.8%    | 15.1%   | -15.8%  | -12.2%  | 88.5%   | 5.2%    | 9.2%    | 15.6%   | -26.5%  | 44.9%   | -16.7%  | -19.3%  | 6.9%    | 12.8%   | 9.4%    |
| $ \begin{array}{c c c c c c c c c c c c c c c c c c c $                                                                                                                                                                                                                                                                                                                                                                                                                                                                                                                                                                                                                                                                                                                                                                                                                                                                                                                                                                                                                                                                                                                                                                                                                                                                                                                                                                                                                                                                                                                                                                                                                                                                                                                                                                                                                                                                                                                                                                                                                                         | Agriculture &         | 71      | 192     | 71      | 37      | 67      | 86      | 104     | 71      | 82      | 124     | 137     | 138     | 101     | 81      | 88      | 101     |
| Other industrial    -36.0%    77%    19.4%    94.7%    -43.2%    -25.6%    -40.7%    125.7%    84.7%    19.7%    1.3%    -47.2%    -71%    3.6%    10.6%    23.8%      Education    195.9%    -1.5%    -40.0%    -30.6%    1.7%    0.2%    4.6%    36.3%    35.2%    0.3%    1.3%    -46.0%    -71%    -4.7%    -2.7%    2.73      Religion    59    63    75    64    110    63    36    20    55    24    18    44    53    57    70    73      Aged care facilities    76%    19.0%    -15.8%    73.7%    -42.6%    -42.9%    -45.2%    178.7%    -56.9%    -26.1%    144.5%    201%    81.%    21.7%    50.9%      Aged care facilities    731    159    203    250    33.6    33.5    42.5    413    700    594    48.5    536    536    531    574    600    600                                                                                                                                                                                                                                                                                                                                                                                                                                                                                                                                                                                                                                                                                                                                                                                                                                                                                                                                                                                                                                                                                                                                                                                                                                                                                                                          | aquaculture           | 89.6%   | 169.8%  | -63.1%  | -48.2%  | 82.0%   | 29.0%   | 20.6%   | -32.0%  | 16.6%   | 50.0%   | 11.2%   | 0.6%    | -26.9%  | -19.4%  | 7.7%    | 15.7%   |
| $ \begin{array}{ c c c c c c c c c c c c c c c c c c c$                                                                                                                                                                                                                                                                                                                                                                                                                                                                                                                                                                                                                                                                                                                                                                                                                                                                                                                                                                                                                                                                                                                                                                                                                                                                                                                                                                                                                                                                                                                                                                                                                                                                                                                                                                                                                                                                                                                                                                                                                                         | Other inductrial      | 47      | 51      | 61      | 119     | 67      | 50      | 30      | 67      | 124     | 149     | 147     | 77      | 72      | 75      | 82      | 101     |
| Education  195.9%  -1.5%  -40.0%  -30.6%  1.7%  0.2%  4.6%  36.3%  35.2%  0.3%  1.3%  -16.0%  -7.1%  -4.7%  -2.8%  2.7%    Religion  59  63  75  64  110  63  36  20  55  24  18  44  53  57  70  73    Aged care facilities  231  159  203  250  336  335  425  413  700  594  485  536  536  531  574  600    Aged care facilities  231  159  203  250  336  335  425  413  700  594  485  536  536  531  574  600    Aged care facilities  810  744  612  782  1,037  1,512  1,141  759  729  687  696  1,040  1,264  1,187  948  900    (non-aged care)  2.9%  -8.1%  -17.7%  27.9%  32.5%  45.9%  -24.5%  -33.5%  -4.0%                                                                                                                                                                                                                                                                                                                                                                                                                                                                                                                                                                                                                                                                                                                                                                                                                                                                                                                                                                                                                                                                                                                                                                                                                                                                                                                                                                                                                                                                    |                       | -36.0%  | 7.7%    | 19.4%   | 94.7%   | -43.2%  | -25.6%  | -40.7%  | 125.7%  | 84.7%   | 19.7%   | -1.3%   | -47.2%  | -7.1%   | 3.6%    | 10.6%   | 22.3%   |
| 195.9%  -1.5%  -40.0%  -30.6%  1.7%  0.2%  4.6%  36.3%  35.2%  0.3%  1.3%  -16.0%  -7.1%  -4.7%  -2.8%  2.7%    Religion  59  63  75  64  110  63  36  20  55  24  18  44  53  57  70  73    23.6%  7.6%  19.0%  -15.8%  73.7%  -42.6%  -42.9%  -45.2%  178.7%  -55.9%  -26.1%  144.5%  20.1%  81%  21.7%  50    Aged care facilities  231  159  203  250  336  335  425  413  700  594  485  536  536  531  574  600    Aged care facilities  810  744  612  782  1.037  1,512  1,141  759  729  687  696  1,040  1,264  1,187  948  900  600  600  2,15%  -6.0%  -20.2%  -4.2%  -33.5%  -4.0%  -5.7%  1,2%  49.4%  21.5%  6.0%                                                                                                                                                                                                                                                                                                                                                                                                                                                                                                                                                                                                                                                                                                                                                                                                                                                                                                                                                                                                                                                                                                                                                                                                                                                                                                                                                                                                                                                                | Education             | 2,858   | 2,815   | 1,689   | 1,171   | 1,191   | 1,194   | 1,249   | 1,702   | 2,301   | 2,308   | 2,337   | 1,962   | 1,822   | 1,737   | 1,688   | 1,733   |
| Religion    23.6%    7.6%    19.0%    -15.8%    73.7%    -42.6%    -42.9%    -45.2%    178.7%    -55.9%    2.61%    144.5%    20.1%    8.1%    21.7%    5.09      Aged care facilities    231    159    203    250    336    335    425    413    700    594    485    536    536    531    574    607      -30.5%    -31.4%    27.9%    23.4%    34.2%    -0.2%    26.7%    -2.7%    69.3%    -15.1%    1.06%    -0.1%    -0.9%    82.2%    5.79      Health facilities<br>(non-aged care)    810    744    612    782    1.037    1,512    1,141    759    729    687    696    1,040    1,264    1,187    948    904      (non-aged care)    2.9%    -8.1%    -17.7%    27.9%    32.5%    45.9%    -24.5%    -33.5%    -4.0%    -5.7%    1.2%    49.4%    21.5%    -6.0%    -20.2%    -4.2%      Enterta                                                                                                                                                                                                                                                                                                                                                                                                                                                                                                                                                                                                                                                                                                                                                                                                                                                                                                                                                                                                                                                                                                                                                                                                                                                                                     |                       | 195.9%  | -1.5%   | -40.0%  | -30.6%  | 1.7%    | 0.2%    | 4.6%    | 36.3%   | 35.2%   | 0.3%    | 1.3%    | -16.0%  | -7.1%   | -4.7%   | -2.8%   | 2.7%    |
| 23.6%    7.6%    19.0%    -15.8%    73.7%    -42.6%    -42.9%    -45.2%    178.7%    -55.9%    -26.1%    144.5%    20.1%    8.1%    21.7%    5.09      Aged care facilities    231    159    203    250    336    335    425    413    700    594    485    536    536    531    574    600      Aged care facilities    -30.5%    -31.4%    27.9%    23.4%    34.2%    -0.2%    26.7%    -2.7%    69.3%    -15.1%    -18.5%    10.6%    -0.1%    -0.9%    8.2%    5.77      Health facilities<br>(non-aged care)    810    744    612    782    1,037    1,512    1,141    759    729    687    696    1,040    1,264    1,187    948    904      (non-aged care)    2.9%    -8.1%    -17.7%    27.9%    32.5%    45.9%    -24.5%    -33.5%    -4.0%    -5.7%    1.2%    49.4%    21.5%    -6.0%    -20.2%    -4.2                                                                                                                                                                                                                                                                                                                                                                                                                                                                                                                                                                                                                                                                                                                                                                                                                                                                                                                                                                                                                                                                                                                                                                                                                                                                             | Policion              | 59      | 63      | 75      | 64      | 110     | 63      | 36      | 20      | 55      | 24      | 18      | 44      | 53      | 57      | 70      | 73      |
| Aged care facilities  -30.5%  -31.4%  27.9%  23.4%  34.2%  -0.2%  26.7%  -2.7%  69.3%  -15.1%  -18.5%  10.6%  -0.1%  -0.9%  8.2%  5.79    Health facilities<br>(non-aged care)  810  744  612  782  1,037  1,512  1,141  759  729  687  696  1,040  1,264  1,187  948  908    (non-aged care)  2.9%  -8.1%  -17.7%  27.9%  32.5%  45.9%  -24.5%  -33.5%  -4.0%  -5.7%  696  1,040  1,264  1,187  948  908    (non-aged care)  2.9%  -8.1%  -17.7%  27.9%  32.5%  45.9%  -24.5%  -33.5%  -4.0%  -5.7%  12.8%  91.4%  21.5%  -6.0%  -20.2%  -4.2%    Entertainment &<br>Recreation  518  417  644  653  766  615  397  886  1,010  874  834  921  788  699  695  743    Accommodation  366  164  298  219                                                                                                                                                                                                                                                                                                                                                                                                                                                                                                                                                                                                                                                                                                                                                                                                                                                                                                                                                                                                                                                                                                                                                                                                                                                                                                                                                                                         | neligion              | 23.6%   | 7.6%    | 19.0%   | -15.8%  | 73.7%   | -42.6%  | -42.9%  | -45.2%  | 178.7%  | -55.9%  | -26.1%  | 144.5%  | 20.1%   | 8.1%    | 21.7%   | 5.0%    |
| $\begin{array}{ c c c c c c c c c c c c c c c c c c c$                                                                                                                                                                                                                                                                                                                                                                                                                                                                                                                                                                                                                                                                                                                                                                                                                                                                                                                                                                                                                                                                                                                                                                                                                                                                                                                                                                                                                                                                                                                                                                                                                                                                                                                                                                                                                                                                                                                                                                                                                                          | Aged care facilities  | 231     | 159     | 203     | 250     | 336     | 335     | 425     | 413     | 700     | 594     | 485     | 536     | 536     | 531     | 574     | 607     |
| Instruction register for the formation of t |                       | -30.5%  | -31.4%  | 27.9%   | 23.4%   | 34.2%   | -0.2%   | 26.7%   | -2.7%   | 69.3%   | -15.1%  | -18.5%  | 10.6%   | -0.1%   | -0.9%   | 8.2%    | 5.7%    |
| Image: Properties of the second se |                       | 810     | 744     | 612     | 782     | 1,037   | 1,512   | 1,141   | 759     | 729     | 687     | 696     | 1,040   | 1,264   | 1,187   | 948     | 908     |
| Conternamental 26.1%  -19.6%  54.6%  1.4%  17.2%  -19.7%  -35.5%  123.4%  14.0%  -13.5%  -4.6%  10.4%  -14.4%  -11.3%  -0.6%  6.99    Accommodation  366  164  298  219  164  184  218  429  717  879  1,681  1,124  697  430  502  573    Accommodation  -39.9%  -55.1%  81.8%  -26.5%  -25.4%  12.5%  18.7%  96.5%  66.9%  22.6%  91.2%  -33.1%  -38.0%  -38.3%  16.6%  14.3%    Other non-residential  507  289  339  378  742  645  647  730  610  848  737  561  521  555  639  689                                                                                                                                                                                                                                                                                                                                                                                                                                                                                                                                                                                                                                                                                                                                                                                                                                                                                                                                                                                                                                                                                                                                                                                                                                                                                                                                                                                                                                                                                                                                                                                                        | (non-aged care)       | 2.9%    | -8.1%   | -17.7%  | 27.9%   | 32.5%   | 45.9%   | -24.5%  | -33.5%  | -4.0%   | -5.7%   | 1.2%    | 49.4%   | 21.5%   | -6.0%   | -20.2%  | -4.2%   |
| Accommodation  366  164  298  219  164  184  218  429  717  879  1,681  1,124  697  430  502  573    Accommodation  -39.9%  -55.1%  81.8%  -26.5%  -25.4%  12.5%  18.7%  96.5%  66.9%  22.6%  91.2%  -33.1%  -38.0%  -38.3%  16.6%  14.3%    Other non-residential  507  289  339  378  742  645  647  730  610  848  737  561  521  555  639  683                                                                                                                                                                                                                                                                                                                                                                                                                                                                                                                                                                                                                                                                                                                                                                                                                                                                                                                                                                                                                                                                                                                                                                                                                                                                                                                                                                                                                                                                                                                                                                                                                                                                                                                                              |                       | 518     | 417     | 644     | 653     | 766     | 615     | 397     | 886     | 1,010   | 874     | 834     | 921     | 788     | 699     | 695     | 743     |
| Accommodation  -39.9%  -55.1%  81.8%  -26.5%  -25.4%  12.5%  18.7%  96.5%  66.9%  22.6%  91.2%  -33.1%  -38.0%  -38.3%  16.6%  14.3%    Other non-residential  507  289  339  378  742  645  647  730  610  848  737  561  521  555  639  689                                                                                                                                                                                                                                                                                                                                                                                                                                                                                                                                                                                                                                                                                                                                                                                                                                                                                                                                                                                                                                                                                                                                                                                                                                                                                                                                                                                                                                                                                                                                                                                                                                                                                                                                                                                                                                                   |                       | -26.1%  | -19.6%  | 54.6%   | 1.4%    | 17.2%   | -19.7%  | -35.5%  | 123.4%  | 14.0%   | -13.5%  | -4.6%   | 10.4%   | -14.4%  | -11.3%  | -0.6%   | 6.9%    |
| -39.9%  -55.1%  81.8%  -26.5%  -25.4%  12.5%  18.7%  96.5%  66.9%  22.6%  91.2%  -33.1%  -38.0%  -38.3%  16.6%  14.3'    Other non-residential  507  289  339  378  742  645  647  730  610  848  737  561  521  555  639  68'                                                                                                                                                                                                                                                                                                                                                                                                                                                                                                                                                                                                                                                                                                                                                                                                                                                                                                                                                                                                                                                                                                                                                                                                                                                                                                                                                                                                                                                                                                                                                                                                                                                                                                                                                                                                                                                                  | Accommodation         | 366     | 164     | 298     | 219     | 164     | 184     | 218     | 429     | 717     | 879     | 1,681   | 1,124   | 697     | 430     | 502     | 573     |
| Other non-residential                                                                                                                                                                                                                                                                                                                                                                                                                                                                                                                                                                                                                                                                                                                                                                                                                                                                                                                                                                                                                                                                                                                                                                                                                                                                                                                                                                                                                                                                                                                                                                                                                                                                                                                                                                                                                                                                                                                                                                                                                                                                           |                       | -39.9%  | -55.1%  | 81.8%   | -26.5%  | -25.4%  | 12.5%   | 18.7%   | 96.5%   | 66.9%   | 22.6%   | 91.2%   | -33.1%  | -38.0%  | -38.3%  | 16.6%   | 14.3%   |
|                                                                                                                                                                                                                                                                                                                                                                                                                                                                                                                                                                                                                                                                                                                                                                                                                                                                                                                                                                                                                                                                                                                                                                                                                                                                                                                                                                                                                                                                                                                                                                                                                                                                                                                                                                                                                                                                                                                                                                                                                                                                                                 | Other non-residential | 507     | 289     | 339     | 378     | 742     | 645     | 647     | 730     | 610     | 848     | 737     | 561     | 521     | 555     | 639     | 681     |
|                                                                                                                                                                                                                                                                                                                                                                                                                                                                                                                                                                                                                                                                                                                                                                                                                                                                                                                                                                                                                                                                                                                                                                                                                                                                                                                                                                                                                                                                                                                                                                                                                                                                                                                                                                                                                                                                                                                                                                                                                                                                                                 |                       | 176.8%  | -43.0%  | 17.4%   | 11.7%   | 96.1%   | -13.1%  | 0.4%    | 12.8%   | -16.4%  | 39.0%   | -13.2%  | -23.9%  | -7.1%   | 6.6%    | 15.1%   | 6.5%    |