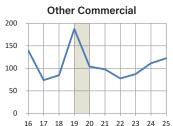

#### NON-RESIDENTIAL BUILDING WORK DONE BY SECTOR

\$M, chain volume measures, constant 2016/17 prices - Year Ended June

| Non-Residential<br>Building    9.09    8.476    6.607    8.446    8.396    9.438    10.294    12.990    12.991    13.559    12.11    11.322    10.822    11.49    1.855      Retal &<br>Worldeside trade    1.310    1.346    1.277    1.688    1.444    1.340    1.668    1.827    1.483    1.659    1.539    1.751    1.888    1.927    1.040    2.06    0.758    3.676    3.676    3.676    3.676    3.676    3.676    1.689    6.676    1.339    1.346    .21.38    1.278    1.466    5.776    1.688    1.2876    1.2896    .221%    2.21%    2.21%    2.21%    2.21%    2.21%    2.21%    2.21%    2.21%    2.21%    2.21%    2.21%    2.21%    2.21%    2.21%    2.21%    2.21%    2.21%    2.21%    2.21%    2.21%    2.21%    2.21%    2.21%    2.21%    2.21%    2.21%    2.21%    2.21%    2.21%    2.21%    2.21%    2.21%    2.21%    2.21                                                                                                                                                                                                                                                                                                                                                                                                                                                                                                                                                                                                                                                                                                                                                                                                                                                                                                                                                                                                                                                                                                                                                                                                                                          | %ch                   | 2009-10 | 2010-11 | 2011-12 | 2012-13 | 2013-14 | 2014-15 | 2015-16 | 2016-17 | 2017-18 | 2018-19 | 2019-20 | 2020-21 | 2021-22 | 2022-23 | 2023-24 | 2024-25 |
|-------------------------------------------------------------------------------------------------------------------------------------------------------------------------------------------------------------------------------------------------------------------------------------------------------------------------------------------------------------------------------------------------------------------------------------------------------------------------------------------------------------------------------------------------------------------------------------------------------------------------------------------------------------------------------------------------------------------------------------------------------------------------------------------------------------------------------------------------------------------------------------------------------------------------------------------------------------------------------------------------------------------------------------------------------------------------------------------------------------------------------------------------------------------------------------------------------------------------------------------------------------------------------------------------------------------------------------------------------------------------------------------------------------------------------------------------------------------------------------------------------------------------------------------------------------------------------------------------------------------------------------------------------------------------------------------------------------------------------------------------------------------------------------------------------------------------------------------------------------------------------------------------------------------------------------------------------------------------------------------------------------------------------------------------------------------------------------------------|-----------------------|---------|---------|---------|---------|---------|---------|---------|---------|---------|---------|---------|---------|---------|---------|---------|---------|
| Number    -2.3%    7.0%    1.5%    1.2%    3.7%    2.4%    4.4%    4.2%    8.0%    4.5%    3.0%    6.5%      Ratil &<br>vholesale rade    -3.2%    7.7%    1.4%    1.2%    1.4%    1.4%    5.5%    1.4%    5.5%    1.4%    5.5%    1.5%    1.5%    1.5%    1.5%    1.5%    1.5%    1.5%    1.5%    1.5%    1.5%    1.5%    1.5%    1.5%    1.5%    1.5%    1.5%    1.5%    1.5%    1.5%    1.5%    1.5%    1.5%    1.5%    1.5%    1.5%    1.5%    1.5%    1.5%    1.5%    1.5%    1.5%    1.5%    1.5%    1.5%    1.5%    1.5%    1.5%    1.5%    1.5%    1.5%    1.5%    1.5%    1.5%    1.5%    1.2%    1.5%    1.2%    1.5%    1.2%    1.5%    1.2%    1.5%    1.2%    1.5%    1.2%    1.5%    1.2%    1.5%    1.2%    1.5%    1.2%    1.5%    1.5%    1.5%    1.5%    1.                                                                                                                                                                                                                                                                                                                                                                                                                                                                                                                                                                                                                                                                                                                                                                                                                                                                                                                                                                                                                                                                                                                                                                                                                                                                                                                   |                       |         |         |         |         |         |         |         |         |         |         |         |         |         |         |         | 11,876  |
| Retail &<br>wholesale trade    1.310    1.346    1.727    1.098    1.444    1.340    1.658    1.827    1.463    1.650    1.539    1.75    1.888    1.927    1.091    2.05    0.751    1.895    7.286    0.766    3.36    1.3295    2.055    0.768    3.695      Transport building    13    199    19    19    18    13    0.00    3.71    154    150    4.29    3.24    2.71    2.06    2.316    2.095    2.346    2.17    1.02    1.597    1.191    1.046    1.098    1.277    1.28    2.514    3.040    2.71    2.24    2.016    2.346    2.11    2.04    2.12    2.02    2.016    2.318    2.009    1.823    2.124    3.00    3.138    1.398    1.398    1.398    1.398    1.398    1.398    1.398    1.398    1.398    1.398    1.498    1.398    1.498    1.498    1.498    1.498    1.498    1.498    1.498                                                                                                                                                                                                                                                                                                                                                                                                                                                                                                                                                                                                                                                                                                                                                                                                                                                                                                                                                                                                                                                                                                                                                                                                                                                                              |                       |         |         |         |         |         |         |         |         |         |         |         | -       |         | .,.     |         | 6.5%    |
| March Barb    -12,4%    27,5%    28,3%    -1.7%    -1.49%    72,5%    17,9%    16,5%    -19,9%    6.6%    -13,8%    13,8%    72,5%    20,9%    20,7%    30,9%      Tansport building    199    449    181    139    3.40    3.71    154    150    429    3.44    265    284    271    2.66    2.31%    2.21%    12.6%    12.5%    12.5%    12.5%    12.5%    12.5%    12.5%    12.5%    12.5%    2.31%    2.009    12.2    2.01%    2.31%    2.009    12.3    2.01%    13.5%    15.5%    10.7%    12.6%    13.5%    13.5%    10.5%    12.5%    12.5%    12.5%    13.5%    10.5%    12.5%    12.5%    13.5%    10.5%    12.5%    10.5%    12.5%    12.5%    13.5%    13.5%    13.5%    10.5%    12.5%    14.5%    12.5%    14.5%    12.5%    12.5%    12.5%    12.5%    12.5%    12.5%    12.5%    12.5%    12.5% <td>Datail 9</td> <td></td> <td>2,009</td>                                                                                                                                                                                                                                                                                                                                                                                                                                                                                                                                                                                                                                                                                                                                                                                                                                                                                                                                                                                                                                                                                         | Datail 9              |         |         |         |         |         |         |         |         |         |         |         |         |         |         |         | 2,009   |
| Transport buildings    189    149    181    139    340    371    154    150    429    374    265    284    271    246    277    300      Offices    -13.4%    -21.3%    22.3%    -23.4%    144.6%    91%    -58.6%    -26.9%    186.3%    -12.8%    2718    2.39    2.009    182.3    10.20    2.33    2.009    182.3    2.012    2.38    2.39    2.009    182.3    9.3%    13.8      Other commercial    47    49    44    19    118    75    139    74    85    188    104    98    78    67    110    122      Cher commercial    243    727    328    277    163    301    317    346    178    339    409    245    249    241    252    244    145    121    78    1046    128    101    136    101    105    102    1036    104    145                                                                                                                                                                                                                                                                                                                                                                                                                                                                                                                                                                                                                                                                                                                                                                                                                                                                                                                                                                                                                                                                                                                                                                                                                                                                                                                                                   |                       |         | -       |         | -       | -       | -       |         | -       | -       |         |         |         |         |         | -       | 3.6%    |
| 13.4%    21.3%    22.3%    23.4%    14.4%    93%    58.5%    2.6%    18.3%    12.8%    72.7%    4.6%    9.3%    12.7%    12.5%      Offices    12.17    11.26    15.9%    11.8%    2.016    13.8%    6.30%    10.7%    12.8%    55.1%    13.7%    13.6%    13.6%    13.7%    13.8%    13.7%    13.8%    13.7%    13.8%    13.7%    13.8%    13.7%    13.8%    13.7%    13.8%    13.7%    13.8%    13.7%    13.8%    13.7%    14.5%    12.7%    14.8%    13.7%    44.8%    13.7%    44.8%    13.7%    44.8%    14.5%    12.7%    14.5%    12.1%    13.8%    12.7%    14.5%    12.1%    13.8%    13.7%    13.8%    13.7%    33.9%    33.8%    13.9%    14.5%    14.5%    14.5%    14.5%    14.5%    14.5%    14.5%    14.5%    14.5%    14.5%    14.5%    14.5%    14.5%    14.5%    14.5%    14.5%    14.5%    14.5%<                                                                                                                                                                                                                                                                                                                                                                                                                                                                                                                                                                                                                                                                                                                                                                                                                                                                                                                                                                                                                                                                                                                                                                                                                                                                            |                       | 189     | 149     | 181     | 139     | 340     | 371     | 154     | 150     | 429     | 374     | 265     | 284     | 271     | 246     | 277     | 306     |
| Offices    -17.8%    -7.5%    4.8%    2.01%    -3.8%    6.0%    10.7%    -12.8%    51%    19.7%    -10.7%    -13.4%    -13.4%    -13.3%    0.3%    0.3%    0.1%    12.8%    51%    19.7%    10.7%    -14.6%    12.1%    -14.6%    13.4%    -13.4%    -13.3%    0.3%    2.2%    11.1    12.2%      Cher commercial    23.3%    3.8%    -10.4%    168.8%    -0.7%    -3.8%    66.9%    -47.0%    14.5%    12.1%    -4.6%    5.2%    2.0%    -4.6%    2.0%    2.0%    2.0%    2.0%    2.0%    2.0%    2.0%    2.0%    2.0%    2.0%    2.0%    2.0%    2.0%    2.0%    2.0%    2.0%    2.0%    2.0%    2.0%    2.0%    2.0%    2.0%    2.0%    2.0%    2.0%    2.0%    2.0%    2.0%    2.0%    2.0%    2.0%    2.0%    2.0%    2.0%    2.0%    2.0%    2.0%    2.0%    2.0%    2.0%    2.0%    2.0%                                                                                                                                                                                                                                                                                                                                                                                                                                                                                                                                                                                                                                                                                                                                                                                                                                                                                                                                                                                                                                                                                                                                                                                                                                                                                                 | Transport buildings   | -13.4%  | -21.3%  | 22.1%   | -23.4%  | 144.6%  | 9.1%    | -58.5%  | -2.6%   | 186.3%  | -12.8%  | -29.1%  | 7.2%    | -4.6%   | -9.3%   | 12.7%   | 10.5%   |
| -47.8%    -7.5%    41.8%    20.1%    -3.8%    -8.0%    10.7%    -1.2.8%    51.5%    19.7%    -1.0.8%    -1.3.4%    -4.3.8%    -4.3.8%    9.3.8%    13.5      Other commercial    33.9%    3.8%    -10.4%    168.8%    -0.76    -36.8%    66.9%    -47.0%    121.5%    -44.6%    -5.7%    -20.8%    12.4%    12.4%    12.4%    12.4%    12.4%    12.4%    12.4%    12.4%    12.4%    12.4%    12.4%    12.4%    12.4%    12.4%    12.4%    12.4%    12.4%    12.4%    12.4%    12.4%    12.4%    12.4%    12.4%    12.4%    12.4%    12.4%    12.4%    12.4%    12.4%    12.4%    12.4%    12.4%    12.4%    12.4%    12.4%    12.4%    12.4%    12.4%    12.4%    12.4%    12.4%    12.4%    12.4%    12.4%    12.4%    12.4%    12.4%    12.4%    12.4%    12.4%    12.4%    12.4%    12.4%    12.4%    12.4%    12.4%    12.4% <t< td=""><td></td><td>1,217</td><td>1,126</td><td>1,597</td><td>1,918</td><td>1,846</td><td>1,698</td><td>1,879</td><td>1,638</td><td>2,541</td><td>3,043</td><td>2,716</td><td>2,319</td><td>2,009</td><td>1,923</td><td>2,102</td><td>2,386</td></t<>                                                                                                                                                                                                                                                                                                                                                                                                                                                                                                                                                                                                                                                                                                                                                                                                                                                                                                                                                                                                       |                       | 1,217   | 1,126   | 1,597   | 1,918   | 1,846   | 1,698   | 1,879   | 1,638   | 2,541   | 3,043   | 2,716   | 2,319   | 2,009   | 1,923   | 2,102   | 2,386   |
| Other commercial    33.9%    3.8%    -10.4%    18.8%    -0.7%    -36.8%    86.9%    -47.0%    12.1%    14.6%    -5.7%    -20.8%    12.3%    27.8%    12.1%    22.3%    12.1%    20.5%    12.3%    27.8%    12.1%    33.9    40.9    24.5    24.9    24.1    25.2%    24.4%    22.3%    12.1%    20.5%    12.3%    27.8%    12.3%    27.8%    12.3%    27.8%    12.3%    27.8%    27.8%    27.8%    27.8%    27.8%    27.8%    27.8%    27.8%    27.8%    27.8%    27.8%    27.8%    27.8%    27.8%    27.8%    27.8%    27.8%    27.8%    27.8%    27.8%    27.8%    27.8%    27.8%    27.8%    27.8%    27.8%    27.8%    27.8%    27.8%    27.8%    27.8%    27.8%    27.8%    27.8%    27.8%    27.8%    27.8%    27.8%    27.8%    27.8%    27.8%    27.8%    27.8%    27.8%    27.8%    27.8%    27.8%    27.8%    27.8%                                                                                                                                                                                                                                                                                                                                                                                                                                                                                                                                                                                                                                                                                                                                                                                                                                                                                                                                                                                                                                                                                                                                                                                                                                                                   | Offices               | -47.8%  | -7.5%   | 41.8%   | 20.1%   | -3.8%   | -8.0%   | 10.7%   | -12.8%  | 55.1%   | 19.7%   | -10.7%  | -14.6%  | -13.4%  | -4.3%   | 9.3%    | 13.5%   |
| 33.9%    3.8%    -10.4%    168.%    -0.7%    -3.6.%    66.9%    -4.70%    14.5%    12.17%    -44.6%    -5.7%    -2.0.8%    12.3%    27.8    27.8    27.8    27.8    27.8    27.8    27.8    27.8    37.9    38.6    37.9    34.6    17.8    33.9    40.9    24.5    24.9    24.1    25.2    24.4      -23.2%    12.5%    -15.5%    -12.2%    88.5%    5.2%    9.2%    10.04    1455    12.17    97.8    6.6%    4.4%    4.8%      Marehouses    71    192    71    37.7    621    86.6    10.4    71    82    12.4    44.9%    10.7%    13.8    101    81.8    83.9      Agriculture &    36.6%    160.8%    163.9%    -63.1%    -48.2%    82.0%    20.6%    32.0%    16.6%    50.0%    11.2%    0.6%    10.6%    10.6%    10.6%    10.6%    10.6%    10.6%    10.6%    10.6%    10.6%                                                                                                                                                                                                                                                                                                                                                                                                                                                                                                                                                                                                                                                                                                                                                                                                                                                                                                                                                                                                                                                                                                                                                                                                                                                                                                          |                       | 47      | 49      | 44      | 119     | 118     | 75      | 139     | 74      | 85      | 188     | 104     | 98      | 78      | 87      | 111     | 123     |
| Factories    -2.3.%    12.1%    20.5%    -15.3%    -41.3%    85.1%    5.2%    9.0%    -48.5%    90.2%    10.7%    -40.1%    19%    -3.3%    4.4%    -1.2%      Warehouse    -635    640    737    621    545    10.28    10.81    1.816    -26.5%    44.96    -16.7%    -19.3%    6.9%    12.8%    9.4%      Agriculture & aqueculture    71    192    71    37    67    86    104    71    82    124    137    138    101    81    88    9.0%    12.8%    2.9%    2.0%    3.0%    16.6%    50.0%    11.2%    12.8%    9.8%    10.1    81    88    10.1    81    8.8%    2.0%    3.2%    3.2%    12.8%    12.8%    12.8%    12.8%    12.8%    12.8%    12.8%    12.8%    12.8%    12.8%    12.8%    12.8%    12.8%    12.8%    12.8%    12.8%    12.8%    12.8%    12.8%    12.8%                                                                                                                                                                                                                                                                                                                                                                                                                                                                                                                                                                                                                                                                                                                                                                                                                                                                                                                                                                                                                                                                                                                                                                                                                                                                                                               | Other commercial      | 33.9%   | 3.8%    | -10.4%  | 168.8%  | -0.7%   | -36.8%  | 86.9%   | -47.0%  | 14.5%   | 121.7%  | -44.6%  | -5.7%   | -20.8%  | 12.3%   | 27.8%   | 10.0%   |
| -23.2%    12.1%    20.5%    -15.3%    -41.3%    65.3%    5.2%    9.0%    -48.5%    90.2%    20.7%    -40.1%    19%    -3.3%    4.4%    -4.8      Warehouses    635    640    737    621    545    10.28    10.81    1.81    1.366    10.44    1.455    12.11    978    0.046    1.180    1.28%    9.2%    15.6%    -26.5%    44.9%    -16.7%    19.3%    6.9%    12.8%    9.4%      Agriculture &    39.6%    169.8%    -63.1%    -48.2%    82.0%    20.6%    -32.0%    16.6%    50.0%    11.2%    6.6%    -19.4%    7.7%    19.4%    7.7%    19.4%    7.7%    19.4%    7.7%    19.4%    7.7%    19.4%    4.0%    36.3%    35.2%    0.3%    1.3%    1.413    1.6%    1.1%    1.1%    1.1%    1.1%    1.49    1.47    1.3%    4.1%    36.3%    35.2%    0.3%    1.3%    1.6%    7.1%    7.2%    7.6%                                                                                                                                                                                                                                                                                                                                                                                                                                                                                                                                                                                                                                                                                                                                                                                                                                                                                                                                                                                                                                                                                                                                                                                                                                                                                             |                       | 243     | 272     | 328     | 277     | 163     | 301     | 317     | 346     | 178     | 339     | 409     | 245     | 249     | 241     | 252     | 240     |
| Warehouses    -14.5%    0.8%    15.1%    -15.2%    22.2%    88.5%    5.2%    9.2%    15.6%    -26.5%    44.9%    -16.7%    -19.3%    6.9%    12.8%    9.4%      Agriculture &<br>aquaculture    89.6%    169.8%    -63.1%    -48.2%    82.0%    29.0%    20.6%    -32.0%    16.6%    50.0%    11.2%    0.6%    -26.9%    -19.4%    77    72    75    82    100      Other industrial    -36.0%    77%    19.4%    94.7%    -43.2%    -25.6%    -40.7%    125.7%    84.7%    19.7%    -13.%    -47.2%    -7.1%    3.6%    10.6%    22.3      Education    195.9%    -1.5%    -40.0%    -30.0%    1.7%    0.2%    4.6%    36.3%    35.2%    0.3%    1.3%    -16.0%    -47.2%    -7.1%    4.6%    2.337    1.962    1.822    1.737    1.688    1.73      Education    195.9%    -1.5%    7.40    7.3%    -42.6%    -42.9%    -4                                                                                                                                                                                                                                                                                                                                                                                                                                                                                                                                                                                                                                                                                                                                                                                                                                                                                                                                                                                                                                                                                                                                                                                                                                                                    | Factories             | -23.2%  | 12.1%   | 20.5%   | -15.3%  | -41.3%  | 85.1%   | 5.2%    | 9.0%    | -48.5%  | 90.2%   | 20.7%   | -40.1%  | 1.9%    | -3.3%   | 4.4%    | -4.8%   |
| -14.5%  0.8%  15.1%  -15.8%  -12.2%  88.5%  5.2%  9.2%  15.6%  -26.5%  44.9%  -16.7%  -19.3%  6.9%  12.8%  9.4%    Agriculture &<br>aquaculture  71  192  71  37  67  86  104  71  82  124  137  138  101  81  88  00    Agriculture &<br>aquaculture  47  51  61  119  67  50  30  67  124  149  147  77  72  75  82  100    Other industrial  47  51  61  119  67  50  30  67  124  149  147  77  72  75  82  100    Cher industrial  7.7%  19.4%  4.4.7%  -4.0.7%  12.5%  84.7%  19.7%  -1.3%  -47.2%  -7.1%  3.6%  106.6%  2.337  1.962  1.822  1.737  1.688  1.73    Education  195.9  6.3  75  64  10  63  62  55  24 <td rowspan="2">Warehouses</td> <td>635</td> <td>640</td> <td>737</td> <td>621</td> <td>545</td> <td>1,028</td> <td>1,081</td> <td>1,181</td> <td>1,366</td> <td>1,004</td> <td>1,455</td> <td>1,211</td> <td>978</td> <td>1,046</td> <td>1,180</td> <td>1,291</td>                                                                                                                                                                                                                                                                                                                                                                                                                                                                                                                                                                                                                                                                                                                                                                                                                                                                                                                                                                                                                                                                                                                                                                                                 | Warehouses            | 635     | 640     | 737     | 621     | 545     | 1,028   | 1,081   | 1,181   | 1,366   | 1,004   | 1,455   | 1,211   | 978     | 1,046   | 1,180   | 1,291   |
| Agriculture again    89.6%    169.8%    -63.1%    -48.2%    82.0%    29.0%    20.6%    -32.0%    16.6%    50.0%    11.2%    0.6%    -26.9%    -19.4%    7.7%    15.7%      Other industrial    -36.0%    7.7%    19.4%    94.7%    -43.2%    -25.6%    -40.7%    125.7%    84.7%    19.7%    -1.3%    -47.2%    -7.1%    3.6%    10.6%    2.337    1.962    1.822    1.737    1.688    1.73      Education    195.9%    -1.5%    -40.0%    -30.6%    1.7%    0.2%    4.6%    36.3%    35.2%    0.3%    1.3%    -16.0%    -7.1%    -4.7%    -2.8%    2.77      Religion    59    63    7.5    64    110    63    36    20    55    24    18    44    53    57    70    73      Aged care facilities    7.6%    19.0%    -15.8%    7.3%    -42.6%    -42.9%    -45.2%    178.7%    -55.9%    -26.1%    144.5%                                                                                                                                                                                                                                                                                                                                                                                                                                                                                                                                                                                                                                                                                                                                                                                                                                                                                                                                                                                                                                                                                                                                                                                                                                                                                     |                       | -14.5%  | 0.8%    | 15.1%   | -15.8%  | -12.2%  | 88.5%   | 5.2%    | 9.2%    | 15.6%   | -26.5%  | 44.9%   | -16.7%  | -19.3%  | 6.9%    | 12.8%   | 9.4%    |
| $ \begin{array}{c c c c c c c c c c c c c c c c c c c $                                                                                                                                                                                                                                                                                                                                                                                                                                                                                                                                                                                                                                                                                                                                                                                                                                                                                                                                                                                                                                                                                                                                                                                                                                                                                                                                                                                                                                                                                                                                                                                                                                                                                                                                                                                                                                                                                                                                                                                                                                         | Agriculture &         | 71      | 192     | 71      | 37      | 67      | 86      | 104     | 71      | 82      | 124     | 137     | 138     | 101     | 81      | 88      | 101     |
| Other industrial    -36.0%    77%    19.4%    94.7%    -43.2%    -25.6%    -40.7%    125.7%    84.7%    19.7%    1.3%    -47.2%    -71%    3.6%    10.6%    23.8%      Education    195.9%    -1.5%    -40.0%    -30.6%    1.7%    0.2%    4.6%    36.3%    35.2%    0.3%    1.3%    -46.0%    -71%    -4.7%    -2.7%    2.73      Religion    59    63    75    64    110    63    36    20    55    24    18    44    53    57    70    73      Aged care facilities    76%    19.0%    -15.8%    73.7%    -42.6%    -42.9%    -45.2%    178.7%    -56.9%    -26.1%    144.5%    201%    81.%    21.7%    50.9%      Aged care facilities    731    159    203    250    33.6    33.5    42.5    413    700    594    48.5    536    536    531    574    600    600                                                                                                                                                                                                                                                                                                                                                                                                                                                                                                                                                                                                                                                                                                                                                                                                                                                                                                                                                                                                                                                                                                                                                                                                                                                                                                                          | aquaculture           | 89.6%   | 169.8%  | -63.1%  | -48.2%  | 82.0%   | 29.0%   | 20.6%   | -32.0%  | 16.6%   | 50.0%   | 11.2%   | 0.6%    | -26.9%  | -19.4%  | 7.7%    | 15.7%   |
| $ \begin{array}{ c c c c c c c c c c c c c c c c c c c$                                                                                                                                                                                                                                                                                                                                                                                                                                                                                                                                                                                                                                                                                                                                                                                                                                                                                                                                                                                                                                                                                                                                                                                                                                                                                                                                                                                                                                                                                                                                                                                                                                                                                                                                                                                                                                                                                                                                                                                                                                         | Other inductrial      | 47      | 51      | 61      | 119     | 67      | 50      | 30      | 67      | 124     | 149     | 147     | 77      | 72      | 75      | 82      | 101     |
| Education  195.9%  -1.5%  -40.0%  -30.6%  1.7%  0.2%  4.6%  36.3%  35.2%  0.3%  1.3%  -16.0%  -7.1%  -4.7%  -2.8%  2.7%    Religion  59  63  75  64  110  63  36  20  55  24  18  44  53  57  70  73    Aged care facilities  231  159  203  250  336  335  425  413  700  594  485  536  536  531  574  600    Aged care facilities  231  159  203  250  336  335  425  413  700  594  485  536  536  531  574  600    Aged care facilities  810  744  612  782  1,037  1,512  1,141  759  729  687  696  1,040  1,264  1,187  948  900    (non-aged care)  2.9%  -8.1%  -17.7%  27.9%  32.5%  45.9%  -24.5%  -33.5%  -4.0%                                                                                                                                                                                                                                                                                                                                                                                                                                                                                                                                                                                                                                                                                                                                                                                                                                                                                                                                                                                                                                                                                                                                                                                                                                                                                                                                                                                                                                                                    |                       | -36.0%  | 7.7%    | 19.4%   | 94.7%   | -43.2%  | -25.6%  | -40.7%  | 125.7%  | 84.7%   | 19.7%   | -1.3%   | -47.2%  | -7.1%   | 3.6%    | 10.6%   | 22.3%   |
| 195.9%  -1.5%  -40.0%  -30.6%  1.7%  0.2%  4.6%  36.3%  35.2%  0.3%  1.3%  -16.0%  -7.1%  -4.7%  -2.8%  2.7%    Religion  59  63  75  64  110  63  36  20  55  24  18  44  53  57  70  73    23.6%  7.6%  19.0%  -15.8%  73.7%  -42.6%  -42.9%  -45.2%  178.7%  -55.9%  -26.1%  144.5%  20.1%  81%  21.7%  50    Aged care facilities  231  159  203  250  336  335  425  413  700  594  485  536  536  531  574  600    Aged care facilities  810  744  612  782  1.037  1,512  1,141  759  729  687  696  1,040  1,264  1,187  948  900  600  600  2,15%  -6.0%  -20.2%  -4.2%  -33.5%  -4.0%  -5.7%  1,2%  49.4%  21.5%  6.0%                                                                                                                                                                                                                                                                                                                                                                                                                                                                                                                                                                                                                                                                                                                                                                                                                                                                                                                                                                                                                                                                                                                                                                                                                                                                                                                                                                                                                                                                | Education             | 2,858   | 2,815   | 1,689   | 1,171   | 1,191   | 1,194   | 1,249   | 1,702   | 2,301   | 2,308   | 2,337   | 1,962   | 1,822   | 1,737   | 1,688   | 1,733   |
| Religion    23.6%    7.6%    19.0%    -15.8%    73.7%    -42.6%    -42.9%    -45.2%    178.7%    -55.9%    2.61%    144.5%    20.1%    8.1%    21.7%    5.09      Aged care facilities    231    159    203    250    336    335    425    413    700    594    485    536    536    531    574    607      -30.5%    -31.4%    27.9%    23.4%    34.2%    -0.2%    26.7%    -2.7%    69.3%    -15.1%    1.06%    -0.1%    -0.9%    82.2%    5.79      Health facilities<br>(non-aged care)    810    744    612    782    1.037    1,512    1,141    759    729    687    696    1,040    1,264    1,187    948    904      (non-aged care)    2.9%    -8.1%    -17.7%    27.9%    32.5%    45.9%    -24.5%    -33.5%    -4.0%    -5.7%    1.2%    49.4%    21.5%    -6.0%    -20.2%    -4.2%      Enterta                                                                                                                                                                                                                                                                                                                                                                                                                                                                                                                                                                                                                                                                                                                                                                                                                                                                                                                                                                                                                                                                                                                                                                                                                                                                                     |                       | 195.9%  | -1.5%   | -40.0%  | -30.6%  | 1.7%    | 0.2%    | 4.6%    | 36.3%   | 35.2%   | 0.3%    | 1.3%    | -16.0%  | -7.1%   | -4.7%   | -2.8%   | 2.7%    |
| 23.6%    7.6%    19.0%    -15.8%    73.7%    -42.6%    -42.9%    -45.2%    178.7%    -55.9%    -26.1%    144.5%    20.1%    8.1%    21.7%    5.09      Aged care facilities    231    159    203    250    336    335    425    413    700    594    485    536    536    531    574    600      Aged care facilities    -30.5%    -31.4%    27.9%    23.4%    34.2%    -0.2%    26.7%    -2.7%    69.3%    -15.1%    -18.5%    10.6%    -0.1%    -0.9%    8.2%    5.77      Health facilities<br>(non-aged care)    810    744    612    782    1,037    1,512    1,141    759    729    687    696    1,040    1,264    1,187    948    904      (non-aged care)    2.9%    -8.1%    -17.7%    27.9%    32.5%    45.9%    -24.5%    -33.5%    -4.0%    -5.7%    1.2%    49.4%    21.5%    -6.0%    -20.2%    -4.2                                                                                                                                                                                                                                                                                                                                                                                                                                                                                                                                                                                                                                                                                                                                                                                                                                                                                                                                                                                                                                                                                                                                                                                                                                                                             | Policion              | 59      | 63      | 75      | 64      | 110     | 63      | 36      | 20      | 55      | 24      | 18      | 44      | 53      | 57      | 70      | 73      |
| Aged care facilities  -30.5%  -31.4%  27.9%  23.4%  34.2%  -0.2%  26.7%  -2.7%  69.3%  -15.1%  -18.5%  10.6%  -0.1%  -0.9%  8.2%  5.79    Health facilities<br>(non-aged care)  810  744  612  782  1,037  1,512  1,141  759  729  687  696  1,040  1,264  1,187  948  908    (non-aged care)  2.9%  -8.1%  -17.7%  27.9%  32.5%  45.9%  -24.5%  -33.5%  -4.0%  -5.7%  696  1,040  1,264  1,187  948  908    (non-aged care)  2.9%  -8.1%  -17.7%  27.9%  32.5%  45.9%  -24.5%  -33.5%  -4.0%  -5.7%  12.8%  91.4%  21.5%  -6.0%  -20.2%  -4.2%    Entertainment &<br>Recreation  518  417  644  653  766  615  397  886  1,010  874  834  921  788  699  695  743    Accommodation  366  164  298  219                                                                                                                                                                                                                                                                                                                                                                                                                                                                                                                                                                                                                                                                                                                                                                                                                                                                                                                                                                                                                                                                                                                                                                                                                                                                                                                                                                                         | neligion              | 23.6%   | 7.6%    | 19.0%   | -15.8%  | 73.7%   | -42.6%  | -42.9%  | -45.2%  | 178.7%  | -55.9%  | -26.1%  | 144.5%  | 20.1%   | 8.1%    | 21.7%   | 5.0%    |
| $\begin{array}{ c c c c c c c c c c c c c c c c c c c$                                                                                                                                                                                                                                                                                                                                                                                                                                                                                                                                                                                                                                                                                                                                                                                                                                                                                                                                                                                                                                                                                                                                                                                                                                                                                                                                                                                                                                                                                                                                                                                                                                                                                                                                                                                                                                                                                                                                                                                                                                          | Aged care facilities  | 231     | 159     | 203     | 250     | 336     | 335     | 425     | 413     | 700     | 594     | 485     | 536     | 536     | 531     | 574     | 607     |
| Instruction register for the formation of t |                       | -30.5%  | -31.4%  | 27.9%   | 23.4%   | 34.2%   | -0.2%   | 26.7%   | -2.7%   | 69.3%   | -15.1%  | -18.5%  | 10.6%   | -0.1%   | -0.9%   | 8.2%    | 5.7%    |
| Image: Properties of the second se |                       | 810     | 744     | 612     | 782     | 1,037   | 1,512   | 1,141   | 759     | 729     | 687     | 696     | 1,040   | 1,264   | 1,187   | 948     | 908     |
| Conternamental 26.1%  -19.6%  54.6%  1.4%  17.2%  -19.7%  -35.5%  123.4%  14.0%  -13.5%  -4.6%  10.4%  -14.4%  -11.3%  -0.6%  6.99    Accommodation  366  164  298  219  164  184  218  429  717  879  1,681  1,124  697  430  502  573    Accommodation  -39.9%  -55.1%  81.8%  -26.5%  -25.4%  12.5%  18.7%  96.5%  66.9%  22.6%  91.2%  -33.1%  -38.0%  -38.3%  16.6%  14.3%    Other non-residential  507  289  339  378  742  645  647  730  610  848  737  561  521  555  639  689                                                                                                                                                                                                                                                                                                                                                                                                                                                                                                                                                                                                                                                                                                                                                                                                                                                                                                                                                                                                                                                                                                                                                                                                                                                                                                                                                                                                                                                                                                                                                                                                        | (non-aged care)       | 2.9%    | -8.1%   | -17.7%  | 27.9%   | 32.5%   | 45.9%   | -24.5%  | -33.5%  | -4.0%   | -5.7%   | 1.2%    | 49.4%   | 21.5%   | -6.0%   | -20.2%  | -4.2%   |
| Accommodation  366  164  298  219  164  184  218  429  717  879  1,681  1,124  697  430  502  573    Accommodation  -39.9%  -55.1%  81.8%  -26.5%  -25.4%  12.5%  18.7%  96.5%  66.9%  22.6%  91.2%  -33.1%  -38.0%  -38.3%  16.6%  14.3%    Other non-residential  507  289  339  378  742  645  647  730  610  848  737  561  521  555  639  683                                                                                                                                                                                                                                                                                                                                                                                                                                                                                                                                                                                                                                                                                                                                                                                                                                                                                                                                                                                                                                                                                                                                                                                                                                                                                                                                                                                                                                                                                                                                                                                                                                                                                                                                              |                       | 518     | 417     | 644     | 653     | 766     | 615     | 397     | 886     | 1,010   | 874     | 834     | 921     | 788     | 699     | 695     | 743     |
| Accommodation  -39.9%  -55.1%  81.8%  -26.5%  -25.4%  12.5%  18.7%  96.5%  66.9%  22.6%  91.2%  -33.1%  -38.0%  -38.3%  16.6%  14.3%    Other non-residential  507  289  339  378  742  645  647  730  610  848  737  561  521  555  639  689                                                                                                                                                                                                                                                                                                                                                                                                                                                                                                                                                                                                                                                                                                                                                                                                                                                                                                                                                                                                                                                                                                                                                                                                                                                                                                                                                                                                                                                                                                                                                                                                                                                                                                                                                                                                                                                   |                       | -26.1%  | -19.6%  | 54.6%   | 1.4%    | 17.2%   | -19.7%  | -35.5%  | 123.4%  | 14.0%   | -13.5%  | -4.6%   | 10.4%   | -14.4%  | -11.3%  | -0.6%   | 6.9%    |
| -39.9%  -55.1%  81.8%  -26.5%  -25.4%  12.5%  18.7%  96.5%  66.9%  22.6%  91.2%  -33.1%  -38.0%  -38.3%  16.6%  14.3'    Other non-residential  507  289  339  378  742  645  647  730  610  848  737  561  521  555  639  68'                                                                                                                                                                                                                                                                                                                                                                                                                                                                                                                                                                                                                                                                                                                                                                                                                                                                                                                                                                                                                                                                                                                                                                                                                                                                                                                                                                                                                                                                                                                                                                                                                                                                                                                                                                                                                                                                  | Accommodation         | 366     | 164     | 298     | 219     | 164     | 184     | 218     | 429     | 717     | 879     | 1,681   | 1,124   | 697     | 430     | 502     | 573     |
| Other non-residential                                                                                                                                                                                                                                                                                                                                                                                                                                                                                                                                                                                                                                                                                                                                                                                                                                                                                                                                                                                                                                                                                                                                                                                                                                                                                                                                                                                                                                                                                                                                                                                                                                                                                                                                                                                                                                                                                                                                                                                                                                                                           |                       | -39.9%  | -55.1%  | 81.8%   | -26.5%  | -25.4%  | 12.5%   | 18.7%   | 96.5%   | 66.9%   | 22.6%   | 91.2%   | -33.1%  | -38.0%  | -38.3%  | 16.6%   | 14.3%   |
|                                                                                                                                                                                                                                                                                                                                                                                                                                                                                                                                                                                                                                                                                                                                                                                                                                                                                                                                                                                                                                                                                                                                                                                                                                                                                                                                                                                                                                                                                                                                                                                                                                                                                                                                                                                                                                                                                                                                                                                                                                                                                                 | Other non-residential | 507     | 289     | 339     | 378     | 742     | 645     | 647     | 730     | 610     | 848     | 737     | 561     | 521     | 555     | 639     | 681     |
|                                                                                                                                                                                                                                                                                                                                                                                                                                                                                                                                                                                                                                                                                                                                                                                                                                                                                                                                                                                                                                                                                                                                                                                                                                                                                                                                                                                                                                                                                                                                                                                                                                                                                                                                                                                                                                                                                                                                                                                                                                                                                                 |                       | 176.8%  | -43.0%  | 17.4%   | 11.7%   | 96.1%   | -13.1%  | 0.4%    | 12.8%   | -16.4%  | 39.0%   | -13.2%  | -23.9%  | -7.1%   | 6.6%    | 15.1%   | 6.5%    |