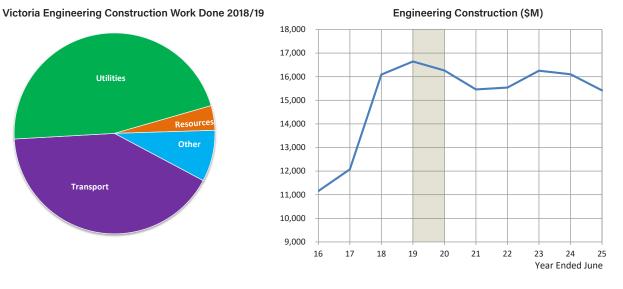

Despite the very active transport infrastructure project portfolio, engineering construction activity in Victoria is likely to struggle over the next couple of years as a result of sizeable drops in terms of utilities, resources and recreation projects. Engineering construction in Victoria actually peaked during 2018/19. During 2019/20, we expect a 2.3% decline followed by a 4.9% contraction in 2020/21. The impact of transport infrastructure projects will help claw back 0.5% in 2021/22 and drive 4.6% growth during 2022/23. We forecast 2022/23 to mark a high point for engineering construction in Victoria – the winding down of work on the transport infrastructure side will cause activity to ease back again during 2023/24 and 2024/25.

### **ENGINEERING CONSTRUSTION**

Utilities Other Transport