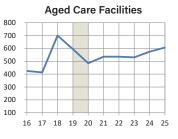

#### NON-RESIDENTIAL BUILDING WORK DONE BY SECTOR

\$M, chain volume measures, constant 2016/17 prices - Year Ended June

| Non-Residential<br>Building    9.09    8.476    6.607    8.446    8.396    9.438    10.294    12.990    12.991    13.559    12.11    11.322    10.822    11.49    1.855      Retal &<br>Worldeside trade    1.310    1.346    1.277    1.688    1.444    1.340    1.668    1.827    1.483    1.659    1.539    1.751    1.888    1.927    1.040    2.06    0.758    3.676    3.676    3.676    3.676    3.676    3.676    1.689    6.676    1.339    1.346    .21.38    1.278    1.466    5.776    1.688    1.2876    1.2896    .221%    2.21%    2.21%    2.21%    2.21%    2.21%    2.21%    2.21%    2.21%    2.21%    2.21%    2.21%    2.21%    2.21%    2.21%    2.21%    2.21%    2.21%    2.21%    2.21%    2.21%    2.21%    2.21%    2.21%    2.21%    2.21%    2.21%    2.21%    2.21%    2.21%    2.21%    2.21%    2.21%    2.21%    2.21                                                                                                                                                                                                                                                                                                                                                                                                                                                                                                                                                                                                                                                                                                                                                                                                                                                                                                                                                                                                                                                                                                                                                                                                                                          | %ch                   | 2009-10 | 2010-11 | 2011-12 | 2012-13 | 2013-14 | 2014-15 | 2015-16 | 2016-17 | 2017-18 | 2018-19 | 2019-20 | 2020-21 | 2021-22 | 2022-23 | 2023-24 | 2024-25 |
|-------------------------------------------------------------------------------------------------------------------------------------------------------------------------------------------------------------------------------------------------------------------------------------------------------------------------------------------------------------------------------------------------------------------------------------------------------------------------------------------------------------------------------------------------------------------------------------------------------------------------------------------------------------------------------------------------------------------------------------------------------------------------------------------------------------------------------------------------------------------------------------------------------------------------------------------------------------------------------------------------------------------------------------------------------------------------------------------------------------------------------------------------------------------------------------------------------------------------------------------------------------------------------------------------------------------------------------------------------------------------------------------------------------------------------------------------------------------------------------------------------------------------------------------------------------------------------------------------------------------------------------------------------------------------------------------------------------------------------------------------------------------------------------------------------------------------------------------------------------------------------------------------------------------------------------------------------------------------------------------------------------------------------------------------------------------------------------------------|-----------------------|---------|---------|---------|---------|---------|---------|---------|---------|---------|---------|---------|---------|---------|---------|---------|---------|
| Number    -2.3%    7.0%    1.5%    1.2%    3.7%    2.4%    4.4%    4.2%    8.0%    4.5%    3.0%    6.5%      Ratil &<br>vholesale rade    -3.2%    7.7%    1.4%    1.2%    1.4%    1.4%    5.5%    1.4%    5.5%    1.4%    5.5%    1.5%    1.5%    1.5%    1.5%    1.5%    1.5%    1.5%    1.5%    1.5%    1.5%    1.5%    1.5%    1.5%    1.5%    1.5%    1.5%    1.5%    1.5%    1.5%    1.5%    1.5%    1.5%    1.5%    1.5%    1.5%    1.5%    1.5%    1.5%    1.5%    1.5%    1.5%    1.5%    1.5%    1.5%    1.5%    1.5%    1.5%    1.5%    1.5%    1.5%    1.5%    1.5%    1.5%    1.5%    1.2%    1.5%    1.2%    1.5%    1.2%    1.5%    1.2%    1.5%    1.2%    1.5%    1.2%    1.5%    1.2%    1.5%    1.2%    1.5%    1.2%    1.5%    1.5%    1.5%    1.5%    1.                                                                                                                                                                                                                                                                                                                                                                                                                                                                                                                                                                                                                                                                                                                                                                                                                                                                                                                                                                                                                                                                                                                                                                                                                                                                                                                   |                       |         |         |         |         |         |         |         |         |         |         |         |         |         |         |         | 11,876  |
| Retail &<br>wholesale trade    1.310    1.346    1.727    1.098    1.444    1.340    1.658    1.827    1.463    1.650    1.539    1.75    1.888    1.927    1.091    2.05    0.751    1.895    7.286    0.766    3.36    1.3295    2.055    0.768    3.695      Transport building    13    199    19    19    18    13    0.00    3.71    154    150    4.29    3.24    2.71    2.06    2.316    2.095    2.346    2.17    1.02    1.597    1.191    1.046    1.098    1.277    1.28    2.514    3.040    2.71    2.24    2.016    2.346    2.11    2.04    2.12    2.02    2.016    2.318    2.009    1.823    2.124    3.00    3.138    1.398    1.398    1.398    1.398    1.398    1.398    1.398    1.398    1.398    1.398    1.498    1.398    1.498    1.498    1.498    1.498    1.498    1.498    1.498                                                                                                                                                                                                                                                                                                                                                                                                                                                                                                                                                                                                                                                                                                                                                                                                                                                                                                                                                                                                                                                                                                                                                                                                                                                                              |                       |         |         |         |         |         |         |         |         |         |         |         | -       |         | .,.     |         | 6.5%    |
| March Barb    -12,4%    27,5%    28,3%    -1.7%    -1.49%    72,5%    17,9%    16,5%    -19,9%    6.6%    -13,8%    13,8%    72,5%    20,9%    20,7%    30,9%      Tansport building    199    449    181    139    3.40    3.71    154    150    429    3.44    265    284    271    2.66    2.31%    2.21%    12.6%    12.5%    12.5%    12.5%    12.5%    12.5%    12.5%    12.5%    12.5%    2.31%    2.009    12.2    2.01%    2.31%    2.009    12.3    2.01%    13.5%    15.5%    10.7%    12.6%    13.5%    13.5%    10.5%    12.5%    12.5%    12.5%    13.5%    10.5%    12.5%    12.5%    13.5%    10.5%    12.5%    10.5%    12.5%    12.5%    13.5%    13.5%    13.5%    10.5%    12.5%    14.5%    12.5%    14.5%    12.5%    12.5%    12.5%    12.5%    12.5%    12.5%    12.5%    12.5%    12.5% <td>Datail 9</td> <td></td> <td>2,009</td>                                                                                                                                                                                                                                                                                                                                                                                                                                                                                                                                                                                                                                                                                                                                                                                                                                                                                                                                                                                                                                                                                         | Datail 9              |         |         |         |         |         |         |         |         |         |         |         |         |         |         |         | 2,009   |
| Transport buildings    189    149    181    139    340    371    154    150    429    374    265    284    271    246    277    300      Offices    -13.4%    -21.3%    22.3%    -23.4%    144.6%    91%    -58.6%    -26.9%    186.3%    -12.8%    2718    2.39    2.009    182.3    10.20    2.33    2.009    182.3    2.012    2.38    2.39    2.009    182.3    9.3%    13.8      Other commercial    47    49    44    19    118    75    139    74    85    188    104    98    78    67    110    122      Cher commercial    243    727    328    277    163    301    317    346    178    339    409    245    249    241    252    244    145    121    78    1046    128    101    136    101    105    102    1036    104    145                                                                                                                                                                                                                                                                                                                                                                                                                                                                                                                                                                                                                                                                                                                                                                                                                                                                                                                                                                                                                                                                                                                                                                                                                                                                                                                                                   |                       |         | -       |         | -       | -       | -       |         | -       | -       |         |         |         |         |         | -       | 3.6%    |
| 13.4%    21.3%    22.3%    23.4%    14.4%    93%    58.5%    2.6%    18.3%    12.8%    72.7%    4.6%    9.3%    12.7%    12.5%      Offices    12.17    11.26    15.9%    11.8%    2.016    13.8%    6.30%    10.7%    12.8%    55.1%    13.7%    13.6%    13.6%    13.7%    13.8%    13.7%    13.8%    13.7%    13.8%    13.7%    13.8%    13.7%    13.8%    13.7%    13.8%    13.7%    13.8%    13.7%    13.8%    13.7%    14.5%    12.7%    14.8%    13.7%    44.8%    13.7%    44.8%    13.7%    44.8%    14.5%    12.7%    14.5%    12.1%    13.8%    12.7%    14.5%    12.1%    13.8%    13.7%    13.8%    13.7%    33.9%    33.8%    13.9%    14.5%    14.5%    14.5%    14.5%    14.5%    14.5%    14.5%    14.5%    14.5%    14.5%    14.5%    14.5%    14.5%    14.5%    14.5%    14.5%    14.5%    14.5%<                                                                                                                                                                                                                                                                                                                                                                                                                                                                                                                                                                                                                                                                                                                                                                                                                                                                                                                                                                                                                                                                                                                                                                                                                                                                            |                       | 189     | 149     | 181     | 139     | 340     | 371     | 154     | 150     | 429     | 374     | 265     | 284     | 271     | 246     | 277     | 306     |
| Offices    -17.8%    -7.5%    4.8%    2.01%    -3.8%    6.0%    10.7%    -12.8%    51%    19.7%    -10.7%    -13.4%    -13.4%    -13.3%    0.3%    0.3%    0.1%    12.8%    51%    19.7%    10.7%    -14.6%    12.1%    -14.6%    13.4%    -13.4%    -13.3%    0.3%    2.2%    11.1    12.2%      Cher commercial    23.3%    3.8%    -10.4%    168.8%    -0.7%    -3.8%    66.9%    -47.0%    14.5%    12.1%    -4.6%    5.2%    2.0%    -4.6%    2.0%    2.0%    2.0%    2.0%    2.0%    2.0%    2.0%    2.0%    2.0%    2.0%    2.0%    2.0%    2.0%    2.0%    2.0%    2.0%    2.0%    2.0%    2.0%    2.0%    2.0%    2.0%    2.0%    2.0%    2.0%    2.0%    2.0%    2.0%    2.0%    2.0%    2.0%    2.0%    2.0%    2.0%    2.0%    2.0%    2.0%    2.0%    2.0%    2.0%    2.0%    2.0%                                                                                                                                                                                                                                                                                                                                                                                                                                                                                                                                                                                                                                                                                                                                                                                                                                                                                                                                                                                                                                                                                                                                                                                                                                                                                                 | Transport buildings   | -13.4%  | -21.3%  | 22.1%   | -23.4%  | 144.6%  | 9.1%    | -58.5%  | -2.6%   | 186.3%  | -12.8%  | -29.1%  | 7.2%    | -4.6%   | -9.3%   | 12.7%   | 10.5%   |
| -47.8%    -7.5%    41.8%    20.1%    -3.8%    -8.0%    10.7%    -1.2.8%    51.5%    19.7%    -1.0.8%    -1.3.4%    -4.3.8%    -4.3.8%    9.3.8%    13.5      Other commercial    33.9%    3.8%    -10.4%    168.8%    -0.76    -36.8%    66.9%    -47.0%    121.5%    -44.6%    -5.7%    -20.8%    12.4%    12.4%    12.4%    12.4%    12.4%    12.4%    12.4%    12.4%    12.4%    12.4%    12.4%    12.4%    12.4%    12.4%    12.4%    12.4%    12.4%    12.4%    12.4%    12.4%    12.4%    12.4%    12.4%    12.4%    12.4%    12.4%    12.4%    12.4%    12.4%    12.4%    12.4%    12.4%    12.4%    12.4%    12.4%    12.4%    12.4%    12.4%    12.4%    12.4%    12.4%    12.4%    12.4%    12.4%    12.4%    12.4%    12.4%    12.4%    12.4%    12.4%    12.4%    12.4%    12.4%    12.4%    12.4%    12.4%    12.4% <t< td=""><td></td><td>1,217</td><td>1,126</td><td>1,597</td><td>1,918</td><td>1,846</td><td>1,698</td><td>1,879</td><td>1,638</td><td>2,541</td><td>3,043</td><td>2,716</td><td>2,319</td><td>2,009</td><td>1,923</td><td>2,102</td><td>2,386</td></t<>                                                                                                                                                                                                                                                                                                                                                                                                                                                                                                                                                                                                                                                                                                                                                                                                                                                                                                                                                                                                       |                       | 1,217   | 1,126   | 1,597   | 1,918   | 1,846   | 1,698   | 1,879   | 1,638   | 2,541   | 3,043   | 2,716   | 2,319   | 2,009   | 1,923   | 2,102   | 2,386   |
| Other commercial    33.9%    3.8%    -10.4%    18.8%    -0.7%    -36.8%    86.9%    -47.0%    12.1%    14.6%    -5.7%    -20.8%    12.3%    27.8%    12.1%    22.3%    12.1%    20.5%    12.3%    27.8%    12.1%    33.9    40.9    24.5    24.9    24.1    25.2%    24.4%    22.3%    12.1%    20.5%    12.3%    27.8%    12.3%    27.8%    12.3%    27.8%    12.3%    27.8%    27.8%    27.8%    27.8%    27.8%    27.8%    27.8%    27.8%    27.8%    27.8%    27.8%    27.8%    27.8%    27.8%    27.8%    27.8%    27.8%    27.8%    27.8%    27.8%    27.8%    27.8%    27.8%    27.8%    27.8%    27.8%    27.8%    27.8%    27.8%    27.8%    27.8%    27.8%    27.8%    27.8%    27.8%    27.8%    27.8%    27.8%    27.8%    27.8%    27.8%    27.8%    27.8%    27.8%    27.8%    27.8%    27.8%    27.8%    27.8%                                                                                                                                                                                                                                                                                                                                                                                                                                                                                                                                                                                                                                                                                                                                                                                                                                                                                                                                                                                                                                                                                                                                                                                                                                                                   | Offices               | -47.8%  | -7.5%   | 41.8%   | 20.1%   | -3.8%   | -8.0%   | 10.7%   | -12.8%  | 55.1%   | 19.7%   | -10.7%  | -14.6%  | -13.4%  | -4.3%   | 9.3%    | 13.5%   |
| 33.9%    3.8%    -10.4%    168.%    -0.7%    -3.6.%    66.9%    -4.70%    14.5%    12.17%    -44.6%    -5.7%    -2.0.8%    12.3%    27.8    27.8    27.8    27.8    27.8    27.8    27.8    27.8    37.9    38.6    37.9    34.6    17.8    33.9    40.9    24.5    24.9    24.1    25.2    24.4      -23.2%    12.5%    -15.5%    -12.2%    88.5%    5.2%    9.2%    10.04    1455    12.17    97.8    6.6%    4.4%    4.8%      Marehouses    71    192    71    37.7    621    86.6    10.4    71    82    12.4    44.9%    10.7%    13.8    101    81.8    83.9      Agriculture &    36.6%    160.8%    163.9%    -63.1%    -48.2%    82.0%    20.6%    32.0%    16.6%    50.0%    11.2%    0.6%    10.6%    10.6%    10.6%    10.6%    10.6%    10.6%    10.6%    10.6%    10.6%                                                                                                                                                                                                                                                                                                                                                                                                                                                                                                                                                                                                                                                                                                                                                                                                                                                                                                                                                                                                                                                                                                                                                                                                                                                                                                          |                       | 47      | 49      | 44      | 119     | 118     | 75      | 139     | 74      | 85      | 188     | 104     | 98      | 78      | 87      | 111     | 123     |
| Factories    -2.3.%    12.1%    20.5%    -15.3%    -41.3%    85.1%    5.2%    9.0%    -48.5%    90.2%    10.7%    -40.1%    19%    -3.3%    4.4%    -1.2%      Warehouse    -635    640    737    621    545    10.28    10.81    1.816    -26.5%    44.96    -16.7%    -19.3%    6.9%    12.8%    9.4%      Agriculture & aqueculture    71    192    71    37    67    86    104    71    82    124    137    138    101    81    88    9.0%    12.8%    2.9%    2.0%    3.0%    16.6%    50.0%    11.2%    12.8%    9.8%    10.1    81    88    10.1    81    8.8%    2.0%    3.2%    3.2%    12.8%    12.8%    12.8%    12.8%    12.8%    12.8%    12.8%    12.8%    12.8%    12.8%    12.8%    12.8%    12.8%    12.8%    12.8%    12.8%    12.8%    12.8%    12.8%    12.8%                                                                                                                                                                                                                                                                                                                                                                                                                                                                                                                                                                                                                                                                                                                                                                                                                                                                                                                                                                                                                                                                                                                                                                                                                                                                                                               | Other commercial      | 33.9%   | 3.8%    | -10.4%  | 168.8%  | -0.7%   | -36.8%  | 86.9%   | -47.0%  | 14.5%   | 121.7%  | -44.6%  | -5.7%   | -20.8%  | 12.3%   | 27.8%   | 10.0%   |
| -23.2%    12.1%    20.5%    -15.3%    -41.3%    65.3%    5.2%    9.0%    -48.5%    90.2%    20.7%    -40.1%    19%    -3.3%    4.4%    -4.8      Warehouses    635    640    737    621    545    10.28    10.81    1.81    1.366    10.44    1.455    12.11    978    0.046    1.180    1.28%    9.2%    15.6%    -26.5%    44.9%    -16.7%    19.3%    6.9%    12.8%    9.4%      Agriculture &    39.6%    169.8%    -63.1%    -48.2%    82.0%    20.6%    -32.0%    16.6%    50.0%    11.2%    6.6%    -19.4%    7.7%    19.4%    7.7%    19.4%    7.7%    19.4%    7.7%    19.4%    7.7%    19.4%    4.0%    36.3%    35.2%    0.3%    1.3%    1.413    1.6%    1.1%    1.1%    1.1%    1.1%    1.49    1.47    1.3%    4.1%    36.3%    35.2%    0.3%    1.3%    1.6%    7.1%    7.2%    7.6%                                                                                                                                                                                                                                                                                                                                                                                                                                                                                                                                                                                                                                                                                                                                                                                                                                                                                                                                                                                                                                                                                                                                                                                                                                                                                             |                       | 243     | 272     | 328     | 277     | 163     | 301     | 317     | 346     | 178     | 339     | 409     | 245     | 249     | 241     | 252     | 240     |
| Warehouses    -14.5%    0.8%    15.1%    -15.2%    22.2%    88.5%    5.2%    9.2%    15.6%    -26.5%    44.9%    -16.7%    -19.3%    6.9%    12.8%    9.4%      Agriculture &<br>aquaculture    89.6%    169.8%    -63.1%    -48.2%    82.0%    29.0%    20.6%    -32.0%    16.6%    50.0%    11.2%    0.6%    -26.9%    -19.4%    77    72    75    82    100      Other industrial    -36.0%    77%    19.4%    94.7%    -43.2%    -25.6%    -40.7%    125.7%    84.7%    19.7%    -13.%    -47.2%    -7.1%    3.6%    10.6%    22.3      Education    195.9%    -1.5%    -40.0%    -30.0%    1.7%    0.2%    4.6%    36.3%    35.2%    0.3%    1.3%    -16.0%    -47.2%    -7.1%    4.6%    2.337    1.962    1.822    1.737    1.688    1.73      Education    195.9%    -1.5%    7.40    7.3%    -42.6%    -42.9%    -4                                                                                                                                                                                                                                                                                                                                                                                                                                                                                                                                                                                                                                                                                                                                                                                                                                                                                                                                                                                                                                                                                                                                                                                                                                                                    | Factories             | -23.2%  | 12.1%   | 20.5%   | -15.3%  | -41.3%  | 85.1%   | 5.2%    | 9.0%    | -48.5%  | 90.2%   | 20.7%   | -40.1%  | 1.9%    | -3.3%   | 4.4%    | -4.8%   |
| -14.5%  0.8%  15.1%  -15.8%  -12.2%  88.5%  5.2%  9.2%  15.6%  -26.5%  44.9%  -16.7%  -19.3%  6.9%  12.8%  9.4%    Agriculture &<br>aquaculture  71  192  71  37  67  86  104  71  82  124  137  138  101  81  88  00    Agriculture &<br>aquaculture  47  51  61  119  67  50  30  67  124  149  147  77  72  75  82  100    Other industrial  47  51  61  119  67  50  30  67  124  149  147  77  72  75  82  100    Cher industrial  7.7%  19.4%  4.4.7%  -4.0.7%  12.5%  84.7%  19.7%  -1.3%  -47.2%  -7.1%  3.6%  106.6%  2.337  1.962  1.822  1.737  1.688  1.73    Education  195.9  6.3  75  64  10  63  62  55  24 <td rowspan="2">Warehouses</td> <td>635</td> <td>640</td> <td>737</td> <td>621</td> <td>545</td> <td>1,028</td> <td>1,081</td> <td>1,181</td> <td>1,366</td> <td>1,004</td> <td>1,455</td> <td>1,211</td> <td>978</td> <td>1,046</td> <td>1,180</td> <td>1,291</td>                                                                                                                                                                                                                                                                                                                                                                                                                                                                                                                                                                                                                                                                                                                                                                                                                                                                                                                                                                                                                                                                                                                                                                                                 | Warehouses            | 635     | 640     | 737     | 621     | 545     | 1,028   | 1,081   | 1,181   | 1,366   | 1,004   | 1,455   | 1,211   | 978     | 1,046   | 1,180   | 1,291   |
| Agriculture again    89.6%    169.8%    -63.1%    -48.2%    82.0%    29.0%    20.6%    -32.0%    16.6%    50.0%    11.2%    0.6%    -26.9%    -19.4%    7.7%    15.7%      Other industrial    -36.0%    7.7%    19.4%    94.7%    -43.2%    -25.6%    -40.7%    125.7%    84.7%    19.7%    -1.3%    -47.2%    -7.1%    3.6%    10.6%    2.337    1.962    1.822    1.737    1.688    1.73      Education    195.9%    -1.5%    -40.0%    -30.6%    1.7%    0.2%    4.6%    36.3%    35.2%    0.3%    1.3%    -16.0%    -7.1%    -4.7%    -2.8%    2.77      Religion    59    63    7.5    64    110    63    36    20    55    24    18    44    53    57    70    73      Aged care facilities    7.6%    19.0%    -15.8%    7.3%    -42.6%    -42.9%    -45.2%    178.7%    -55.9%    -26.1%    144.5%                                                                                                                                                                                                                                                                                                                                                                                                                                                                                                                                                                                                                                                                                                                                                                                                                                                                                                                                                                                                                                                                                                                                                                                                                                                                                     |                       | -14.5%  | 0.8%    | 15.1%   | -15.8%  | -12.2%  | 88.5%   | 5.2%    | 9.2%    | 15.6%   | -26.5%  | 44.9%   | -16.7%  | -19.3%  | 6.9%    | 12.8%   | 9.4%    |
| $ \begin{array}{c c c c c c c c c c c c c c c c c c c $                                                                                                                                                                                                                                                                                                                                                                                                                                                                                                                                                                                                                                                                                                                                                                                                                                                                                                                                                                                                                                                                                                                                                                                                                                                                                                                                                                                                                                                                                                                                                                                                                                                                                                                                                                                                                                                                                                                                                                                                                                         | Agriculture &         | 71      | 192     | 71      | 37      | 67      | 86      | 104     | 71      | 82      | 124     | 137     | 138     | 101     | 81      | 88      | 101     |
| Other industrial    -36.0%    77%    19.4%    94.7%    -43.2%    -25.6%    -40.7%    125.7%    84.7%    19.7%    1.3%    -47.2%    -71%    3.6%    10.6%    23.8%      Education    195.9%    -1.5%    -40.0%    -30.6%    1.7%    0.2%    4.6%    36.3%    35.2%    0.3%    1.3%    -46.0%    -71%    -4.7%    -2.7%    2.73      Religion    59    63    75    64    110    63    36    20    55    24    18    44    53    57    70    73      Aged care facilities    76%    19.0%    -15.8%    73.7%    -42.6%    -42.9%    -45.2%    178.7%    -56.9%    -26.1%    144.5%    201%    81.%    21.7%    50.9%      Aged care facilities    731    159    203    250    33.6    33.5    42.5    413    700    594    48.5    536    536    531    574    600    600                                                                                                                                                                                                                                                                                                                                                                                                                                                                                                                                                                                                                                                                                                                                                                                                                                                                                                                                                                                                                                                                                                                                                                                                                                                                                                                          | aquaculture           | 89.6%   | 169.8%  | -63.1%  | -48.2%  | 82.0%   | 29.0%   | 20.6%   | -32.0%  | 16.6%   | 50.0%   | 11.2%   | 0.6%    | -26.9%  | -19.4%  | 7.7%    | 15.7%   |
| $ \begin{array}{ c c c c c c c c c c c c c c c c c c c$                                                                                                                                                                                                                                                                                                                                                                                                                                                                                                                                                                                                                                                                                                                                                                                                                                                                                                                                                                                                                                                                                                                                                                                                                                                                                                                                                                                                                                                                                                                                                                                                                                                                                                                                                                                                                                                                                                                                                                                                                                         | Other inductrial      | 47      | 51      | 61      | 119     | 67      | 50      | 30      | 67      | 124     | 149     | 147     | 77      | 72      | 75      | 82      | 101     |
| Education  195.9%  -1.5%  -40.0%  -30.6%  1.7%  0.2%  4.6%  36.3%  35.2%  0.3%  1.3%  -16.0%  -7.1%  -4.7%  -2.8%  2.7%    Religion  59  63  75  64  110  63  36  20  55  24  18  44  53  57  70  73    Aged care facilities  231  159  203  250  336  335  425  413  700  594  485  536  536  531  574  600    Aged care facilities  231  159  203  250  336  335  425  413  700  594  485  536  536  531  574  600    Aged care facilities  810  744  612  782  1,037  1,512  1,141  759  729  687  696  1,040  1,264  1,187  948  900    (non-aged care)  2.9%  -8.1%  -17.7%  27.9%  32.5%  45.9%  -24.5%  -33.5%  -4.0%                                                                                                                                                                                                                                                                                                                                                                                                                                                                                                                                                                                                                                                                                                                                                                                                                                                                                                                                                                                                                                                                                                                                                                                                                                                                                                                                                                                                                                                                    |                       | -36.0%  | 7.7%    | 19.4%   | 94.7%   | -43.2%  | -25.6%  | -40.7%  | 125.7%  | 84.7%   | 19.7%   | -1.3%   | -47.2%  | -7.1%   | 3.6%    | 10.6%   | 22.3%   |
| 195.9%  -1.5%  -40.0%  -30.6%  1.7%  0.2%  4.6%  36.3%  35.2%  0.3%  1.3%  -16.0%  -7.1%  -4.7%  -2.8%  2.7%    Religion  59  63  75  64  110  63  36  20  55  24  18  44  53  57  70  73    23.6%  7.6%  19.0%  -15.8%  73.7%  -42.6%  -42.9%  -45.2%  178.7%  -55.9%  -26.1%  144.5%  20.1%  81%  21.7%  50    Aged care facilities  231  159  203  250  336  335  425  413  700  594  485  536  536  531  574  600    Aged care facilities  810  744  612  782  1.037  1,512  1,141  759  729  687  696  1,040  1,264  1,187  948  900  600  600  2,15%  -6.0%  -20.2%  -4.2%  -33.5%  -4.0%  -5.7%  1,2%  49.4%  21.5%  6.0%                                                                                                                                                                                                                                                                                                                                                                                                                                                                                                                                                                                                                                                                                                                                                                                                                                                                                                                                                                                                                                                                                                                                                                                                                                                                                                                                                                                                                                                                | Education             | 2,858   | 2,815   | 1,689   | 1,171   | 1,191   | 1,194   | 1,249   | 1,702   | 2,301   | 2,308   | 2,337   | 1,962   | 1,822   | 1,737   | 1,688   | 1,733   |
| Religion    23.6%    7.6%    19.0%    -15.8%    73.7%    -42.6%    -42.9%    -45.2%    178.7%    -55.9%    2.61%    144.5%    20.1%    8.1%    21.7%    5.09      Aged care facilities    231    159    203    250    336    335    425    413    700    594    485    536    536    531    574    607      -30.5%    -31.4%    27.9%    23.4%    34.2%    -0.2%    26.7%    -2.7%    69.3%    -15.1%    1.06%    -0.1%    -0.9%    82.2%    5.79      Health facilities<br>(non-aged care)    810    744    612    782    1.037    1,512    1,141    759    729    687    696    1,040    1,264    1,187    948    904      (non-aged care)    2.9%    -8.1%    -17.7%    27.9%    32.5%    45.9%    -24.5%    -33.5%    -4.0%    -5.7%    1.2%    49.4%    21.5%    -6.0%    -20.2%    -4.2%      Enterta                                                                                                                                                                                                                                                                                                                                                                                                                                                                                                                                                                                                                                                                                                                                                                                                                                                                                                                                                                                                                                                                                                                                                                                                                                                                                     |                       | 195.9%  | -1.5%   | -40.0%  | -30.6%  | 1.7%    | 0.2%    | 4.6%    | 36.3%   | 35.2%   | 0.3%    | 1.3%    | -16.0%  | -7.1%   | -4.7%   | -2.8%   | 2.7%    |
| 23.6%    7.6%    19.0%    -15.8%    73.7%    -42.6%    -42.9%    -45.2%    178.7%    -55.9%    -26.1%    144.5%    20.1%    8.1%    21.7%    5.09      Aged care facilities    231    159    203    250    336    335    425    413    700    594    485    536    536    531    574    600      Aged care facilities    -30.5%    -31.4%    27.9%    23.4%    34.2%    -0.2%    26.7%    -2.7%    69.3%    -15.1%    -18.5%    10.6%    -0.1%    -0.9%    8.2%    5.77      Health facilities<br>(non-aged care)    810    744    612    782    1,037    1,512    1,141    759    729    687    696    1,040    1,264    1,187    948    904      (non-aged care)    2.9%    -8.1%    -17.7%    27.9%    32.5%    45.9%    -24.5%    -33.5%    -4.0%    -5.7%    1.2%    49.4%    21.5%    -6.0%    -20.2%    -4.2                                                                                                                                                                                                                                                                                                                                                                                                                                                                                                                                                                                                                                                                                                                                                                                                                                                                                                                                                                                                                                                                                                                                                                                                                                                                             | Policion              | 59      | 63      | 75      | 64      | 110     | 63      | 36      | 20      | 55      | 24      | 18      | 44      | 53      | 57      | 70      | 73      |
| Aged care facilities  -30.5%  -31.4%  27.9%  23.4%  34.2%  -0.2%  26.7%  -2.7%  69.3%  -15.1%  -18.5%  10.6%  -0.1%  -0.9%  8.2%  5.79    Health facilities<br>(non-aged care)  810  744  612  782  1,037  1,512  1,141  759  729  687  696  1,040  1,264  1,187  948  908    (non-aged care)  2.9%  -8.1%  -17.7%  27.9%  32.5%  45.9%  -24.5%  -33.5%  -4.0%  -5.7%  696  1,040  1,264  1,187  948  908    (non-aged care)  2.9%  -8.1%  -17.7%  27.9%  32.5%  45.9%  -24.5%  -33.5%  -4.0%  -5.7%  12.8%  91.4%  21.5%  -6.0%  -20.2%  -4.2%    Entertainment &<br>Recreation  518  417  644  653  766  615  397  886  1,010  874  834  921  788  699  695  743    Accommodation  366  164  298  219                                                                                                                                                                                                                                                                                                                                                                                                                                                                                                                                                                                                                                                                                                                                                                                                                                                                                                                                                                                                                                                                                                                                                                                                                                                                                                                                                                                         | neligion              | 23.6%   | 7.6%    | 19.0%   | -15.8%  | 73.7%   | -42.6%  | -42.9%  | -45.2%  | 178.7%  | -55.9%  | -26.1%  | 144.5%  | 20.1%   | 8.1%    | 21.7%   | 5.0%    |
| $\begin{array}{ c c c c c c c c c c c c c c c c c c c$                                                                                                                                                                                                                                                                                                                                                                                                                                                                                                                                                                                                                                                                                                                                                                                                                                                                                                                                                                                                                                                                                                                                                                                                                                                                                                                                                                                                                                                                                                                                                                                                                                                                                                                                                                                                                                                                                                                                                                                                                                          | Aged care facilities  | 231     | 159     | 203     | 250     | 336     | 335     | 425     | 413     | 700     | 594     | 485     | 536     | 536     | 531     | 574     | 607     |
| Instruction register for the formation of t |                       | -30.5%  | -31.4%  | 27.9%   | 23.4%   | 34.2%   | -0.2%   | 26.7%   | -2.7%   | 69.3%   | -15.1%  | -18.5%  | 10.6%   | -0.1%   | -0.9%   | 8.2%    | 5.7%    |
| Image: Properties of the second se |                       | 810     | 744     | 612     | 782     | 1,037   | 1,512   | 1,141   | 759     | 729     | 687     | 696     | 1,040   | 1,264   | 1,187   | 948     | 908     |
| Conternamental 26.1%  -19.6%  54.6%  1.4%  17.2%  -19.7%  -35.5%  123.4%  14.0%  -13.5%  -4.6%  10.4%  -14.4%  -11.3%  -0.6%  6.99    Accommodation  366  164  298  219  164  184  218  429  717  879  1,681  1,124  697  430  502  573    Accommodation  -39.9%  -55.1%  81.8%  -26.5%  -25.4%  12.5%  18.7%  96.5%  66.9%  22.6%  91.2%  -33.1%  -38.0%  -38.3%  16.6%  14.3%    Other non-residential  507  289  339  378  742  645  647  730  610  848  737  561  521  555  639  689                                                                                                                                                                                                                                                                                                                                                                                                                                                                                                                                                                                                                                                                                                                                                                                                                                                                                                                                                                                                                                                                                                                                                                                                                                                                                                                                                                                                                                                                                                                                                                                                        | (non-aged care)       | 2.9%    | -8.1%   | -17.7%  | 27.9%   | 32.5%   | 45.9%   | -24.5%  | -33.5%  | -4.0%   | -5.7%   | 1.2%    | 49.4%   | 21.5%   | -6.0%   | -20.2%  | -4.2%   |
| Accommodation  366  164  298  219  164  184  218  429  717  879  1,681  1,124  697  430  502  573    Accommodation  -39.9%  -55.1%  81.8%  -26.5%  -25.4%  12.5%  18.7%  96.5%  66.9%  22.6%  91.2%  -33.1%  -38.0%  -38.3%  16.6%  14.3%    Other non-residential  507  289  339  378  742  645  647  730  610  848  737  561  521  555  639  683                                                                                                                                                                                                                                                                                                                                                                                                                                                                                                                                                                                                                                                                                                                                                                                                                                                                                                                                                                                                                                                                                                                                                                                                                                                                                                                                                                                                                                                                                                                                                                                                                                                                                                                                              |                       | 518     | 417     | 644     | 653     | 766     | 615     | 397     | 886     | 1,010   | 874     | 834     | 921     | 788     | 699     | 695     | 743     |
| Accommodation  -39.9%  -55.1%  81.8%  -26.5%  -25.4%  12.5%  18.7%  96.5%  66.9%  22.6%  91.2%  -33.1%  -38.0%  -38.3%  16.6%  14.3%    Other non-residential  507  289  339  378  742  645  647  730  610  848  737  561  521  555  639  689                                                                                                                                                                                                                                                                                                                                                                                                                                                                                                                                                                                                                                                                                                                                                                                                                                                                                                                                                                                                                                                                                                                                                                                                                                                                                                                                                                                                                                                                                                                                                                                                                                                                                                                                                                                                                                                   |                       | -26.1%  | -19.6%  | 54.6%   | 1.4%    | 17.2%   | -19.7%  | -35.5%  | 123.4%  | 14.0%   | -13.5%  | -4.6%   | 10.4%   | -14.4%  | -11.3%  | -0.6%   | 6.9%    |
| -39.9%  -55.1%  81.8%  -26.5%  -25.4%  12.5%  18.7%  96.5%  66.9%  22.6%  91.2%  -33.1%  -38.0%  -38.3%  16.6%  14.3'    Other non-residential  507  289  339  378  742  645  647  730  610  848  737  561  521  555  639  68'                                                                                                                                                                                                                                                                                                                                                                                                                                                                                                                                                                                                                                                                                                                                                                                                                                                                                                                                                                                                                                                                                                                                                                                                                                                                                                                                                                                                                                                                                                                                                                                                                                                                                                                                                                                                                                                                  | Accommodation         | 366     | 164     | 298     | 219     | 164     | 184     | 218     | 429     | 717     | 879     | 1,681   | 1,124   | 697     | 430     | 502     | 573     |
| Other non-residential                                                                                                                                                                                                                                                                                                                                                                                                                                                                                                                                                                                                                                                                                                                                                                                                                                                                                                                                                                                                                                                                                                                                                                                                                                                                                                                                                                                                                                                                                                                                                                                                                                                                                                                                                                                                                                                                                                                                                                                                                                                                           |                       | -39.9%  | -55.1%  | 81.8%   | -26.5%  | -25.4%  | 12.5%   | 18.7%   | 96.5%   | 66.9%   | 22.6%   | 91.2%   | -33.1%  | -38.0%  | -38.3%  | 16.6%   | 14.3%   |
|                                                                                                                                                                                                                                                                                                                                                                                                                                                                                                                                                                                                                                                                                                                                                                                                                                                                                                                                                                                                                                                                                                                                                                                                                                                                                                                                                                                                                                                                                                                                                                                                                                                                                                                                                                                                                                                                                                                                                                                                                                                                                                 | Other non-residential | 507     | 289     | 339     | 378     | 742     | 645     | 647     | 730     | 610     | 848     | 737     | 561     | 521     | 555     | 639     | 681     |
|                                                                                                                                                                                                                                                                                                                                                                                                                                                                                                                                                                                                                                                                                                                                                                                                                                                                                                                                                                                                                                                                                                                                                                                                                                                                                                                                                                                                                                                                                                                                                                                                                                                                                                                                                                                                                                                                                                                                                                                                                                                                                                 |                       | 176.8%  | -43.0%  | 17.4%   | 11.7%   | 96.1%   | -13.1%  | 0.4%    | 12.8%   | -16.4%  | 39.0%   | -13.2%  | -23.9%  | -7.1%   | 6.6%    | 15.1%   | 6.5%    |