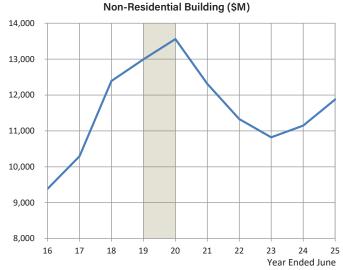

Commercial building has performed strongly in Victoria over recent years and activity is projected to peak at \$13.56 billion during 2019/20 following growth of 4.4% on the previous year's already elevated performance. Being a highly cyclical activity, the recent good years for commercial building work in Victoria are likely to be followed by a tougher period. Accordingly, the local market is predicted to endure a 9.2% decline in investment during 2020/21 followed by a further contraction of 8.0% in 2021/22. It is our expectation that the volume of commercial building work in Victoria

will reach a trough during 2022/23 with a further fall of 4.5%. Once activity does start to recover in 2023/24, the expansion of 3.0% will gather steam the following year and grow by a further 6.5%. The long-term underlying demand for commercial building in Victoria is solid.

#### NON-RESIDENTIAL BUILDING WORK DONE BY SECTOR

\$M, chain volume measures, constant 2016/17 prices - Year Ended June

| Non-Residential<br>Building    9.09    8.476    6.607    8.446    8.396    9.438    10.294    12.990    12.991    13.559    12.11    11.322    10.822    11.49    1.855      Retal &<br>Worldeside trade    1.310    1.346    1.277    1.688    1.444    1.340    1.668    1.827    1.483    1.659    1.539    1.751    1.888    1.927    1.040    2.06    0.758    3.676    3.676    3.676    3.676    3.676    3.676    1.689    6.676    1.339    1.346    .21.38    1.278    1.466    5.776    1.688    1.2876    1.2896    .221%    2.21%    2.21%    2.21%    2.21%    2.21%    2.21%    2.21%    2.21%    2.21%    2.21%    2.21%    2.21%    2.21%    2.21%    2.21%    2.21%    2.21%    2.21%    2.21%    2.21%    2.21%    2.21%    2.21%    2.21%    2.21%    2.21%    2.21%    2.21%    2.21%    2.21%    2.21%    2.21%    2.21%    2.21                                                                                                                                                                                                                                                                                                                                                                                                                                                                                                                                                                                                                                                                                                                                                                                                                                                                                                                                                                                                                                                                                                                                                                                                                                          | %ch                   | 2009-10 | 2010-11 | 2011-12 | 2012-13 | 2013-14 | 2014-15 | 2015-16 | 2016-17 | 2017-18 | 2018-19 | 2019-20 | 2020-21 | 2021-22 | 2022-23 | 2023-24 | 2024-25 |
|-------------------------------------------------------------------------------------------------------------------------------------------------------------------------------------------------------------------------------------------------------------------------------------------------------------------------------------------------------------------------------------------------------------------------------------------------------------------------------------------------------------------------------------------------------------------------------------------------------------------------------------------------------------------------------------------------------------------------------------------------------------------------------------------------------------------------------------------------------------------------------------------------------------------------------------------------------------------------------------------------------------------------------------------------------------------------------------------------------------------------------------------------------------------------------------------------------------------------------------------------------------------------------------------------------------------------------------------------------------------------------------------------------------------------------------------------------------------------------------------------------------------------------------------------------------------------------------------------------------------------------------------------------------------------------------------------------------------------------------------------------------------------------------------------------------------------------------------------------------------------------------------------------------------------------------------------------------------------------------------------------------------------------------------------------------------------------------------------|-----------------------|---------|---------|---------|---------|---------|---------|---------|---------|---------|---------|---------|---------|---------|---------|---------|---------|
| Number    -2.3%    7.0%    1.5%    1.2%    3.7%    2.4%    4.4%    4.2%    8.0%    4.5%    3.0%    6.5%      Ratil &<br>vholesale rade    -3.2%    7.7%    1.4%    1.2%    1.4%    1.4%    5.5%    1.4%    5.5%    1.4%    5.5%    1.5%    1.5%    1.5%    1.5%    1.5%    1.5%    1.5%    1.5%    1.5%    1.5%    1.5%    1.5%    1.5%    1.5%    1.5%    1.5%    1.5%    1.5%    1.5%    1.5%    1.5%    1.5%    1.5%    1.5%    1.5%    1.5%    1.5%    1.5%    1.5%    1.5%    1.5%    1.5%    1.5%    1.5%    1.5%    1.5%    1.5%    1.5%    1.5%    1.5%    1.5%    1.5%    1.5%    1.5%    1.2%    1.5%    1.2%    1.5%    1.2%    1.5%    1.2%    1.5%    1.2%    1.5%    1.2%    1.5%    1.2%    1.5%    1.2%    1.5%    1.2%    1.5%    1.5%    1.5%    1.5%    1.                                                                                                                                                                                                                                                                                                                                                                                                                                                                                                                                                                                                                                                                                                                                                                                                                                                                                                                                                                                                                                                                                                                                                                                                                                                                                                                   |                       |         |         |         |         |         |         |         |         |         |         |         |         |         |         |         | 11,876  |
| Retail &<br>wholesale trade    1.310    1.346    1.727    1.098    1.444    1.340    1.658    1.827    1.463    1.650    1.539    1.75    1.888    1.927    1.091    2.05    0.751    1.895    7.286    0.766    3.36    1.3295    2.055    0.768    3.695      Transport building    13    199    19    19    18    13    0.00    3.71    154    150    4.29    3.24    2.71    2.06    2.316    2.095    2.346    2.17    1.02    1.597    1.191    1.046    1.098    1.277    1.28    2.514    3.040    2.71    2.24    2.016    2.346    2.11    2.04    2.12    2.02    2.016    2.318    2.009    1.823    2.124    3.00    3.138    1.398    1.398    1.398    1.398    1.398    1.398    1.398    1.398    1.398    1.398    1.498    1.398    1.498    1.498    1.498    1.498    1.498    1.498    1.498                                                                                                                                                                                                                                                                                                                                                                                                                                                                                                                                                                                                                                                                                                                                                                                                                                                                                                                                                                                                                                                                                                                                                                                                                                                                              |                       |         |         |         |         |         |         |         |         |         |         |         | -       |         | .,.     |         | 6.5%    |
| March Barb    -12,4%    27,5%    28,3%    -1.7%    -1.49%    72,5%    17,9%    16,5%    -19,9%    6.6%    -13,8%    13,8%    72,5%    20,9%    20,7%    30,9%      Tansport building    199    449    181    139    3.40    3.71    154    150    429    3.44    265    284    271    2.66    2.31%    2.21%    12.6%    12.5%    12.5%    12.5%    12.5%    12.5%    12.5%    12.5%    12.5%    2.31%    2.009    12.2    2.01%    2.31%    2.009    12.3    2.01%    13.5%    15.5%    10.7%    12.6%    13.5%    13.5%    10.5%    12.5%    12.5%    12.5%    13.5%    10.5%    12.5%    12.5%    13.5%    10.5%    12.5%    10.5%    12.5%    12.5%    13.5%    13.5%    13.5%    10.5%    12.5%    14.5%    12.5%    14.5%    12.5%    12.5%    12.5%    12.5%    12.5%    12.5%    12.5%    12.5%    12.5% <td>Datail 9</td> <td></td> <td>2,009</td>                                                                                                                                                                                                                                                                                                                                                                                                                                                                                                                                                                                                                                                                                                                                                                                                                                                                                                                                                                                                                                                                                         | Datail 9              |         |         |         |         |         |         |         |         |         |         |         |         |         |         |         | 2,009   |
| Transport buildings    189    149    181    139    340    371    154    150    429    374    265    284    271    246    277    300      Offices    -13.4%    -21.3%    22.3%    -23.4%    144.6%    91%    -58.6%    -26.9%    186.3%    -12.8%    2718    2.39    2.009    182.3    10.20    2.33    2.009    182.3    2.012    2.38    2.39    2.009    182.3    9.3%    13.8      Other commercial    47    49    44    19    118    75    139    74    85    188    104    98    78    67    110    122      Cher commercial    243    727    328    277    163    301    317    346    178    339    409    245    249    241    252    244    145    121    78    1046    128    101    136    101    105    102    1036    104    145                                                                                                                                                                                                                                                                                                                                                                                                                                                                                                                                                                                                                                                                                                                                                                                                                                                                                                                                                                                                                                                                                                                                                                                                                                                                                                                                                   |                       |         | -       |         | -       | -       | -       |         | -       | -       |         |         |         |         |         | -       | 3.6%    |
| 13.4%    21.3%    22.3%    23.4%    14.4%    93%    58.5%    2.6%    18.3%    12.8%    72.7%    4.6%    9.3%    12.7%    12.5%      Offices    12.17    11.26    15.9%    11.8%    2.016    13.8%    6.30%    10.7%    12.8%    55.1%    13.7%    13.6%    13.6%    13.7%    13.8%    13.7%    13.8%    13.7%    13.8%    13.7%    13.8%    13.7%    13.8%    13.7%    13.8%    13.7%    13.8%    13.7%    13.8%    13.7%    14.5%    12.7%    14.8%    13.7%    44.8%    13.7%    44.8%    13.7%    44.8%    14.5%    12.7%    14.5%    12.1%    13.8%    12.7%    14.5%    12.1%    13.8%    13.7%    13.8%    13.7%    33.9%    33.8%    13.9%    14.5%    14.5%    14.5%    14.5%    14.5%    14.5%    14.5%    14.5%    14.5%    14.5%    14.5%    14.5%    14.5%    14.5%    14.5%    14.5%    14.5%    14.5%<                                                                                                                                                                                                                                                                                                                                                                                                                                                                                                                                                                                                                                                                                                                                                                                                                                                                                                                                                                                                                                                                                                                                                                                                                                                                            |                       | 189     | 149     | 181     | 139     | 340     | 371     | 154     | 150     | 429     | 374     | 265     | 284     | 271     | 246     | 277     | 306     |
| Offices    -17.8%    -7.5%    4.8%    2.01%    -3.8%    6.0%    10.7%    -12.8%    51%    19.7%    -10.7%    -13.4%    -13.4%    -13.3%    0.3%    0.3%    0.1%    12.8%    51%    19.7%    10.7%    -14.6%    12.1%    -14.6%    13.4%    -13.4%    -13.3%    0.3%    2.2%    11.1    12.2%      Cher commercial    23.3%    3.8%    -10.4%    168.8%    -0.7%    -3.8%    66.9%    -47.0%    14.5%    12.1%    -4.6%    5.2%    2.0%    -4.6%    2.0%    2.0%    2.0%    2.0%    2.0%    2.0%    2.0%    2.0%    2.0%    2.0%    2.0%    2.0%    2.0%    2.0%    2.0%    2.0%    2.0%    2.0%    2.0%    2.0%    2.0%    2.0%    2.0%    2.0%    2.0%    2.0%    2.0%    2.0%    2.0%    2.0%    2.0%    2.0%    2.0%    2.0%    2.0%    2.0%    2.0%    2.0%    2.0%    2.0%    2.0%    2.0%                                                                                                                                                                                                                                                                                                                                                                                                                                                                                                                                                                                                                                                                                                                                                                                                                                                                                                                                                                                                                                                                                                                                                                                                                                                                                                 | Transport buildings   | -13.4%  | -21.3%  | 22.1%   | -23.4%  | 144.6%  | 9.1%    | -58.5%  | -2.6%   | 186.3%  | -12.8%  | -29.1%  | 7.2%    | -4.6%   | -9.3%   | 12.7%   | 10.5%   |
| -47.8%    -7.5%    41.8%    20.1%    -3.8%    -8.0%    10.7%    -1.2.8%    51.5%    19.7%    -1.0.8%    -1.3.4%    -4.3.8%    -4.3.8%    9.3.8%    13.5      Other commercial    33.9%    3.8%    -10.4%    168.8%    -0.76    -36.8%    66.9%    -47.0%    121.5%    -44.6%    -5.7%    -20.8%    12.4%    12.4%    12.4%    12.4%    12.4%    12.4%    12.4%    12.4%    12.4%    12.4%    12.4%    12.4%    12.4%    12.4%    12.4%    12.4%    12.4%    12.4%    12.4%    12.4%    12.4%    12.4%    12.4%    12.4%    12.4%    12.4%    12.4%    12.4%    12.4%    12.4%    12.4%    12.4%    12.4%    12.4%    12.4%    12.4%    12.4%    12.4%    12.4%    12.4%    12.4%    12.4%    12.4%    12.4%    12.4%    12.4%    12.4%    12.4%    12.4%    12.4%    12.4%    12.4%    12.4%    12.4%    12.4%    12.4%    12.4% <t< td=""><td></td><td>1,217</td><td>1,126</td><td>1,597</td><td>1,918</td><td>1,846</td><td>1,698</td><td>1,879</td><td>1,638</td><td>2,541</td><td>3,043</td><td>2,716</td><td>2,319</td><td>2,009</td><td>1,923</td><td>2,102</td><td>2,386</td></t<>                                                                                                                                                                                                                                                                                                                                                                                                                                                                                                                                                                                                                                                                                                                                                                                                                                                                                                                                                                                                       |                       | 1,217   | 1,126   | 1,597   | 1,918   | 1,846   | 1,698   | 1,879   | 1,638   | 2,541   | 3,043   | 2,716   | 2,319   | 2,009   | 1,923   | 2,102   | 2,386   |
| Other commercial    33.9%    3.8%    -10.4%    18.8%    -0.7%    -36.8%    86.9%    -47.0%    12.1%    14.6%    -5.7%    -20.8%    12.3%    27.8%    12.1%    22.3%    12.1%    20.5%    12.3%    27.8%    12.1%    33.9    40.9    24.5    24.9    24.1    25.2%    24.4%    22.3%    12.1%    20.5%    12.3%    27.8%    12.3%    27.8%    12.3%    27.8%    12.3%    27.8%    27.8%    27.8%    27.8%    27.8%    27.8%    27.8%    27.8%    27.8%    27.8%    27.8%    27.8%    27.8%    27.8%    27.8%    27.8%    27.8%    27.8%    27.8%    27.8%    27.8%    27.8%    27.8%    27.8%    27.8%    27.8%    27.8%    27.8%    27.8%    27.8%    27.8%    27.8%    27.8%    27.8%    27.8%    27.8%    27.8%    27.8%    27.8%    27.8%    27.8%    27.8%    27.8%    27.8%    27.8%    27.8%    27.8%    27.8%    27.8%                                                                                                                                                                                                                                                                                                                                                                                                                                                                                                                                                                                                                                                                                                                                                                                                                                                                                                                                                                                                                                                                                                                                                                                                                                                                   | Offices               | -47.8%  | -7.5%   | 41.8%   | 20.1%   | -3.8%   | -8.0%   | 10.7%   | -12.8%  | 55.1%   | 19.7%   | -10.7%  | -14.6%  | -13.4%  | -4.3%   | 9.3%    | 13.5%   |
| 33.9%    3.8%    -10.4%    168.%    -0.7%    -3.6.%    66.9%    -4.70%    14.5%    12.17%    -44.6%    -5.7%    -2.0.8%    12.3%    27.8    27.8    27.8    27.8    27.8    27.8    27.8    27.8    37.9    38.6    37.9    34.6    17.8    33.9    40.9    24.5    24.9    24.1    25.2    24.4      -23.2%    12.5%    -15.5%    -12.2%    88.5%    5.2%    9.2%    10.04    1455    12.17    97.8    6.6%    4.4%    4.8%      Marehouses    71    192    71    37.7    621    86.6    10.4    71    82    12.4    44.9%    10.7%    13.8    101    81.8    83.9      Agriculture &    36.6%    160.8%    163.9%    -63.1%    -48.2%    82.0%    20.6%    32.0%    16.6%    50.0%    11.2%    0.6%    10.6%    10.6%    10.6%    10.6%    10.6%    10.6%    10.6%    10.6%    10.6%                                                                                                                                                                                                                                                                                                                                                                                                                                                                                                                                                                                                                                                                                                                                                                                                                                                                                                                                                                                                                                                                                                                                                                                                                                                                                                          |                       | 47      | 49      | 44      | 119     | 118     | 75      | 139     | 74      | 85      | 188     | 104     | 98      | 78      | 87      | 111     | 123     |
| Factories    -2.3.%    12.1%    20.5%    -15.3%    -41.3%    85.1%    5.2%    9.0%    -48.5%    90.2%    10.7%    -40.1%    19%    -3.3%    4.4%    -1.2%      Warehouse    -635    640    737    621    545    10.28    10.81    1.816    -26.5%    44.96    -16.7%    -19.3%    6.9%    12.8%    9.4%      Agriculture & aqueculture    71    192    71    37    67    86    104    71    82    124    137    138    101    81    88    9.0%    12.8%    2.9%    2.0%    3.0%    16.6%    50.0%    11.2%    12.8%    9.8%    10.1    81    88    10.1    81    8.8%    2.0%    3.2%    3.2%    12.8%    12.8%    12.8%    12.8%    12.8%    12.8%    12.8%    12.8%    12.8%    12.8%    12.8%    12.8%    12.8%    12.8%    12.8%    12.8%    12.8%    12.8%    12.8%    12.8%                                                                                                                                                                                                                                                                                                                                                                                                                                                                                                                                                                                                                                                                                                                                                                                                                                                                                                                                                                                                                                                                                                                                                                                                                                                                                                               | Other commercial      | 33.9%   | 3.8%    | -10.4%  | 168.8%  | -0.7%   | -36.8%  | 86.9%   | -47.0%  | 14.5%   | 121.7%  | -44.6%  | -5.7%   | -20.8%  | 12.3%   | 27.8%   | 10.0%   |
| -23.2%    12.1%    20.5%    -15.3%    -41.3%    65.3%    5.2%    9.0%    -48.5%    90.2%    20.7%    -40.1%    19%    -3.3%    4.4%    -4.8      Warehouses    635    640    737    621    545    10.28    10.81    1.81    1.366    10.44    1.455    12.11    978    0.046    1.180    1.28%    9.2%    15.6%    -26.5%    44.9%    -16.7%    19.3%    6.9%    12.8%    9.4%      Agriculture &    39.6%    169.8%    -63.1%    -48.2%    82.0%    20.6%    -32.0%    16.6%    50.0%    11.2%    6.6%    -19.4%    7.7%    19.4%    7.7%    19.4%    7.7%    19.4%    7.7%    19.4%    7.7%    19.4%    4.0%    36.3%    35.2%    0.3%    1.3%    1.413    1.6%    1.1%    1.1%    1.1%    1.1%    1.49    1.47    1.3%    4.1%    36.3%    35.2%    0.3%    1.3%    1.6%    7.1%    7.2%    7.6%                                                                                                                                                                                                                                                                                                                                                                                                                                                                                                                                                                                                                                                                                                                                                                                                                                                                                                                                                                                                                                                                                                                                                                                                                                                                                             |                       | 243     | 272     | 328     | 277     | 163     | 301     | 317     | 346     | 178     | 339     | 409     | 245     | 249     | 241     | 252     | 240     |
| Warehouses    -14.5%    0.8%    15.1%    -15.2%    22.2%    88.5%    5.2%    9.2%    15.6%    -26.5%    44.9%    -16.7%    -19.3%    6.9%    12.8%    9.4%      Agriculture &<br>aquaculture    89.6%    169.8%    -63.1%    -48.2%    82.0%    29.0%    20.6%    -32.0%    16.6%    50.0%    11.2%    0.6%    -26.9%    -19.4%    77    72    75    82    100      Other industrial    -36.0%    77%    19.4%    94.7%    -43.2%    -25.6%    -40.7%    125.7%    84.7%    19.7%    -13.%    -47.2%    -7.1%    3.6%    10.6%    22.3      Education    195.9%    -1.5%    -40.0%    -30.0%    1.7%    0.2%    4.6%    36.3%    35.2%    0.3%    1.3%    -16.0%    -47.2%    -7.1%    4.6%    2.337    1.962    1.822    1.737    1.688    1.73      Education    195.9%    -1.5%    7.40    7.3%    -42.6%    -42.9%    -4                                                                                                                                                                                                                                                                                                                                                                                                                                                                                                                                                                                                                                                                                                                                                                                                                                                                                                                                                                                                                                                                                                                                                                                                                                                                    | Factories             | -23.2%  | 12.1%   | 20.5%   | -15.3%  | -41.3%  | 85.1%   | 5.2%    | 9.0%    | -48.5%  | 90.2%   | 20.7%   | -40.1%  | 1.9%    | -3.3%   | 4.4%    | -4.8%   |
| -14.5%  0.8%  15.1%  -15.8%  -12.2%  88.5%  5.2%  9.2%  15.6%  -26.5%  44.9%  -16.7%  -19.3%  6.9%  12.8%  9.4%    Agriculture &<br>aquaculture  71  192  71  37  67  86  104  71  82  124  137  138  101  81  88  00    Agriculture &<br>aquaculture  47  51  61  119  67  50  30  67  124  149  147  77  72  75  82  100    Other industrial  47  51  61  119  67  50  30  67  124  149  147  77  72  75  82  100    Cher industrial  7.7%  19.4%  4.4.7%  -4.0.7%  12.5%  84.7%  19.7%  -1.3%  -47.2%  -7.1%  3.6%  106.6%  2.337  1.962  1.822  1.737  1.688  1.73    Education  195.9  6.3  75  64  10  63  62  55  24 <td rowspan="2">Warehouses</td> <td>635</td> <td>640</td> <td>737</td> <td>621</td> <td>545</td> <td>1,028</td> <td>1,081</td> <td>1,181</td> <td>1,366</td> <td>1,004</td> <td>1,455</td> <td>1,211</td> <td>978</td> <td>1,046</td> <td>1,180</td> <td>1,291</td>                                                                                                                                                                                                                                                                                                                                                                                                                                                                                                                                                                                                                                                                                                                                                                                                                                                                                                                                                                                                                                                                                                                                                                                                 | Warehouses            | 635     | 640     | 737     | 621     | 545     | 1,028   | 1,081   | 1,181   | 1,366   | 1,004   | 1,455   | 1,211   | 978     | 1,046   | 1,180   | 1,291   |
| Agriculture again    89.6%    169.8%    -63.1%    -48.2%    82.0%    29.0%    20.6%    -32.0%    16.6%    50.0%    11.2%    0.6%    -26.9%    -19.4%    7.7%    15.7%      Other industrial    -36.0%    7.7%    19.4%    94.7%    -43.2%    -25.6%    -40.7%    125.7%    84.7%    19.7%    -1.3%    -47.2%    -7.1%    3.6%    10.6%    2.337    1.962    1.822    1.737    1.688    1.73      Education    195.9%    -1.5%    -40.0%    -30.6%    1.7%    0.2%    4.6%    36.3%    35.2%    0.3%    1.3%    -16.0%    -7.1%    -4.7%    -2.8%    2.77      Religion    59    63    7.5    64    110    63    36    20    55    24    18    44    53    57    70    73      Aged care facilities    7.6%    19.0%    -15.8%    7.3%    -42.6%    -42.9%    -45.2%    178.7%    -55.9%    -26.1%    144.5%                                                                                                                                                                                                                                                                                                                                                                                                                                                                                                                                                                                                                                                                                                                                                                                                                                                                                                                                                                                                                                                                                                                                                                                                                                                                                     |                       | -14.5%  | 0.8%    | 15.1%   | -15.8%  | -12.2%  | 88.5%   | 5.2%    | 9.2%    | 15.6%   | -26.5%  | 44.9%   | -16.7%  | -19.3%  | 6.9%    | 12.8%   | 9.4%    |
| $ \begin{array}{c c c c c c c c c c c c c c c c c c c $                                                                                                                                                                                                                                                                                                                                                                                                                                                                                                                                                                                                                                                                                                                                                                                                                                                                                                                                                                                                                                                                                                                                                                                                                                                                                                                                                                                                                                                                                                                                                                                                                                                                                                                                                                                                                                                                                                                                                                                                                                         | Agriculture &         | 71      | 192     | 71      | 37      | 67      | 86      | 104     | 71      | 82      | 124     | 137     | 138     | 101     | 81      | 88      | 101     |
| Other industrial    -36.0%    77%    19.4%    94.7%    -43.2%    -25.6%    -40.7%    125.7%    84.7%    19.7%    1.3%    -47.2%    -71%    3.6%    10.6%    23.8%      Education    195.9%    -1.5%    -40.0%    -30.6%    1.7%    0.2%    4.6%    36.3%    35.2%    0.3%    1.3%    -46.0%    -71%    -4.7%    -2.7%    2.73      Religion    59    63    75    64    110    63    36    20    55    24    18    44    53    57    70    73      Aged care facilities    76%    19.0%    -15.8%    73.7%    -42.6%    -42.9%    -45.2%    178.7%    -56.9%    -26.1%    144.5%    201%    81.%    21.7%    50.9%      Aged care facilities    731    159    203    250    33.6    33.5    42.5    413    700    594    48.5    536    536    531    574    600    600                                                                                                                                                                                                                                                                                                                                                                                                                                                                                                                                                                                                                                                                                                                                                                                                                                                                                                                                                                                                                                                                                                                                                                                                                                                                                                                          | aquaculture           | 89.6%   | 169.8%  | -63.1%  | -48.2%  | 82.0%   | 29.0%   | 20.6%   | -32.0%  | 16.6%   | 50.0%   | 11.2%   | 0.6%    | -26.9%  | -19.4%  | 7.7%    | 15.7%   |
| $ \begin{array}{ c c c c c c c c c c c c c c c c c c c$                                                                                                                                                                                                                                                                                                                                                                                                                                                                                                                                                                                                                                                                                                                                                                                                                                                                                                                                                                                                                                                                                                                                                                                                                                                                                                                                                                                                                                                                                                                                                                                                                                                                                                                                                                                                                                                                                                                                                                                                                                         | Other inductrial      | 47      | 51      | 61      | 119     | 67      | 50      | 30      | 67      | 124     | 149     | 147     | 77      | 72      | 75      | 82      | 101     |
| Education  195.9%  -1.5%  -40.0%  -30.6%  1.7%  0.2%  4.6%  36.3%  35.2%  0.3%  1.3%  -16.0%  -7.1%  -4.7%  -2.8%  2.7%    Religion  59  63  75  64  110  63  36  20  55  24  18  44  53  57  70  73    Aged care facilities  231  159  203  250  336  335  425  413  700  594  485  536  536  531  574  600    Aged care facilities  231  159  203  250  336  335  425  413  700  594  485  536  536  531  574  600    Aged care facilities  810  744  612  782  1,037  1,512  1,141  759  729  687  696  1,040  1,264  1,187  948  900    (non-aged care)  2.9%  -8.1%  -17.7%  27.9%  32.5%  45.9%  -24.5%  -33.5%  -4.0%                                                                                                                                                                                                                                                                                                                                                                                                                                                                                                                                                                                                                                                                                                                                                                                                                                                                                                                                                                                                                                                                                                                                                                                                                                                                                                                                                                                                                                                                    |                       | -36.0%  | 7.7%    | 19.4%   | 94.7%   | -43.2%  | -25.6%  | -40.7%  | 125.7%  | 84.7%   | 19.7%   | -1.3%   | -47.2%  | -7.1%   | 3.6%    | 10.6%   | 22.3%   |
| 195.9%  -1.5%  -40.0%  -30.6%  1.7%  0.2%  4.6%  36.3%  35.2%  0.3%  1.3%  -16.0%  -7.1%  -4.7%  -2.8%  2.7%    Religion  59  63  75  64  110  63  36  20  55  24  18  44  53  57  70  73    23.6%  7.6%  19.0%  -15.8%  73.7%  -42.6%  -42.9%  -45.2%  178.7%  -55.9%  -26.1%  144.5%  20.1%  81%  21.7%  50    Aged care facilities  231  159  203  250  336  335  425  413  700  594  485  536  536  531  574  600    Aged care facilities  810  744  612  782  1.037  1,512  1,141  759  729  687  696  1,040  1,264  1,187  948  900  600  600  2,15%  -6.0%  -20.2%  -4.2%  -33.5%  -4.0%  -5.7%  1,2%  49.4%  21.5%  6.0%                                                                                                                                                                                                                                                                                                                                                                                                                                                                                                                                                                                                                                                                                                                                                                                                                                                                                                                                                                                                                                                                                                                                                                                                                                                                                                                                                                                                                                                                | Education             | 2,858   | 2,815   | 1,689   | 1,171   | 1,191   | 1,194   | 1,249   | 1,702   | 2,301   | 2,308   | 2,337   | 1,962   | 1,822   | 1,737   | 1,688   | 1,733   |
| Religion    23.6%    7.6%    19.0%    -15.8%    73.7%    -42.6%    -42.9%    -45.2%    178.7%    -55.9%    2.61%    144.5%    20.1%    8.1%    21.7%    5.09      Aged care facilities    231    159    203    250    336    335    425    413    700    594    485    536    536    531    574    607      -30.5%    -31.4%    27.9%    23.4%    34.2%    -0.2%    26.7%    -2.7%    69.3%    -15.1%    1.06%    -0.1%    -0.9%    82.2%    5.79      Health facilities<br>(non-aged care)    810    744    612    782    1.037    1,512    1,141    759    729    687    696    1,040    1,264    1,187    948    904      (non-aged care)    2.9%    -8.1%    -17.7%    27.9%    32.5%    45.9%    -24.5%    -33.5%    -4.0%    -5.7%    1.2%    49.4%    21.5%    -6.0%    -20.2%    -4.2%      Enterta                                                                                                                                                                                                                                                                                                                                                                                                                                                                                                                                                                                                                                                                                                                                                                                                                                                                                                                                                                                                                                                                                                                                                                                                                                                                                     |                       | 195.9%  | -1.5%   | -40.0%  | -30.6%  | 1.7%    | 0.2%    | 4.6%    | 36.3%   | 35.2%   | 0.3%    | 1.3%    | -16.0%  | -7.1%   | -4.7%   | -2.8%   | 2.7%    |
| 23.6%    7.6%    19.0%    -15.8%    73.7%    -42.6%    -42.9%    -45.2%    178.7%    -55.9%    -26.1%    144.5%    20.1%    8.1%    21.7%    5.09      Aged care facilities    231    159    203    250    336    335    425    413    700    594    485    536    536    531    574    600      Aged care facilities    -30.5%    -31.4%    27.9%    23.4%    34.2%    -0.2%    26.7%    -2.7%    69.3%    -15.1%    -18.5%    10.6%    -0.1%    -0.9%    8.2%    5.77      Health facilities<br>(non-aged care)    810    744    612    782    1,037    1,512    1,141    759    729    687    696    1,040    1,264    1,187    948    904      (non-aged care)    2.9%    -8.1%    -17.7%    27.9%    32.5%    45.9%    -24.5%    -33.5%    -4.0%    -5.7%    1.2%    49.4%    21.5%    -6.0%    -20.2%    -4.2                                                                                                                                                                                                                                                                                                                                                                                                                                                                                                                                                                                                                                                                                                                                                                                                                                                                                                                                                                                                                                                                                                                                                                                                                                                                             | Policion              | 59      | 63      | 75      | 64      | 110     | 63      | 36      | 20      | 55      | 24      | 18      | 44      | 53      | 57      | 70      | 73      |
| Aged care facilities  -30.5%  -31.4%  27.9%  23.4%  34.2%  -0.2%  26.7%  -2.7%  69.3%  -15.1%  -18.5%  10.6%  -0.1%  -0.9%  8.2%  5.79    Health facilities<br>(non-aged care)  810  744  612  782  1,037  1,512  1,141  759  729  687  696  1,040  1,264  1,187  948  908    (non-aged care)  2.9%  -8.1%  -17.7%  27.9%  32.5%  45.9%  -24.5%  -33.5%  -4.0%  -5.7%  696  1,040  1,264  1,187  948  908    (non-aged care)  2.9%  -8.1%  -17.7%  27.9%  32.5%  45.9%  -24.5%  -33.5%  -4.0%  -5.7%  12.8%  91.4%  21.5%  -6.0%  -20.2%  -4.2%    Entertainment &<br>Recreation  518  417  644  653  766  615  397  886  1,010  874  834  921  788  699  695  743    Accommodation  366  164  298  219                                                                                                                                                                                                                                                                                                                                                                                                                                                                                                                                                                                                                                                                                                                                                                                                                                                                                                                                                                                                                                                                                                                                                                                                                                                                                                                                                                                         | neligion              | 23.6%   | 7.6%    | 19.0%   | -15.8%  | 73.7%   | -42.6%  | -42.9%  | -45.2%  | 178.7%  | -55.9%  | -26.1%  | 144.5%  | 20.1%   | 8.1%    | 21.7%   | 5.0%    |
| $\begin{array}{ c c c c c c c c c c c c c c c c c c c$                                                                                                                                                                                                                                                                                                                                                                                                                                                                                                                                                                                                                                                                                                                                                                                                                                                                                                                                                                                                                                                                                                                                                                                                                                                                                                                                                                                                                                                                                                                                                                                                                                                                                                                                                                                                                                                                                                                                                                                                                                          | Aged care facilities  | 231     | 159     | 203     | 250     | 336     | 335     | 425     | 413     | 700     | 594     | 485     | 536     | 536     | 531     | 574     | 607     |
| Instruction register for the formation of t |                       | -30.5%  | -31.4%  | 27.9%   | 23.4%   | 34.2%   | -0.2%   | 26.7%   | -2.7%   | 69.3%   | -15.1%  | -18.5%  | 10.6%   | -0.1%   | -0.9%   | 8.2%    | 5.7%    |
| Image: Properties of the second se |                       | 810     | 744     | 612     | 782     | 1,037   | 1,512   | 1,141   | 759     | 729     | 687     | 696     | 1,040   | 1,264   | 1,187   | 948     | 908     |
| Conternamental 26.1%  -19.6%  54.6%  1.4%  17.2%  -19.7%  -35.5%  123.4%  14.0%  -13.5%  -4.6%  10.4%  -14.4%  -11.3%  -0.6%  6.99    Accommodation  366  164  298  219  164  184  218  429  717  879  1,681  1,124  697  430  502  573    Accommodation  -39.9%  -55.1%  81.8%  -26.5%  -25.4%  12.5%  18.7%  96.5%  66.9%  22.6%  91.2%  -33.1%  -38.0%  -38.3%  16.6%  14.3%    Other non-residential  507  289  339  378  742  645  647  730  610  848  737  561  521  555  639  689                                                                                                                                                                                                                                                                                                                                                                                                                                                                                                                                                                                                                                                                                                                                                                                                                                                                                                                                                                                                                                                                                                                                                                                                                                                                                                                                                                                                                                                                                                                                                                                                        | (non-aged care)       | 2.9%    | -8.1%   | -17.7%  | 27.9%   | 32.5%   | 45.9%   | -24.5%  | -33.5%  | -4.0%   | -5.7%   | 1.2%    | 49.4%   | 21.5%   | -6.0%   | -20.2%  | -4.2%   |
| Accommodation  366  164  298  219  164  184  218  429  717  879  1,681  1,124  697  430  502  573    Accommodation  -39.9%  -55.1%  81.8%  -26.5%  -25.4%  12.5%  18.7%  96.5%  66.9%  22.6%  91.2%  -33.1%  -38.0%  -38.3%  16.6%  14.3%    Other non-residential  507  289  339  378  742  645  647  730  610  848  737  561  521  555  639  683                                                                                                                                                                                                                                                                                                                                                                                                                                                                                                                                                                                                                                                                                                                                                                                                                                                                                                                                                                                                                                                                                                                                                                                                                                                                                                                                                                                                                                                                                                                                                                                                                                                                                                                                              |                       | 518     | 417     | 644     | 653     | 766     | 615     | 397     | 886     | 1,010   | 874     | 834     | 921     | 788     | 699     | 695     | 743     |
| Accommodation  -39.9%  -55.1%  81.8%  -26.5%  -25.4%  12.5%  18.7%  96.5%  66.9%  22.6%  91.2%  -33.1%  -38.0%  -38.3%  16.6%  14.3%    Other non-residential  507  289  339  378  742  645  647  730  610  848  737  561  521  555  639  689                                                                                                                                                                                                                                                                                                                                                                                                                                                                                                                                                                                                                                                                                                                                                                                                                                                                                                                                                                                                                                                                                                                                                                                                                                                                                                                                                                                                                                                                                                                                                                                                                                                                                                                                                                                                                                                   |                       | -26.1%  | -19.6%  | 54.6%   | 1.4%    | 17.2%   | -19.7%  | -35.5%  | 123.4%  | 14.0%   | -13.5%  | -4.6%   | 10.4%   | -14.4%  | -11.3%  | -0.6%   | 6.9%    |
| -39.9%  -55.1%  81.8%  -26.5%  -25.4%  12.5%  18.7%  96.5%  66.9%  22.6%  91.2%  -33.1%  -38.0%  -38.3%  16.6%  14.3'    Other non-residential  507  289  339  378  742  645  647  730  610  848  737  561  521  555  639  68'                                                                                                                                                                                                                                                                                                                                                                                                                                                                                                                                                                                                                                                                                                                                                                                                                                                                                                                                                                                                                                                                                                                                                                                                                                                                                                                                                                                                                                                                                                                                                                                                                                                                                                                                                                                                                                                                  | Accommodation         | 366     | 164     | 298     | 219     | 164     | 184     | 218     | 429     | 717     | 879     | 1,681   | 1,124   | 697     | 430     | 502     | 573     |
| Other non-residential                                                                                                                                                                                                                                                                                                                                                                                                                                                                                                                                                                                                                                                                                                                                                                                                                                                                                                                                                                                                                                                                                                                                                                                                                                                                                                                                                                                                                                                                                                                                                                                                                                                                                                                                                                                                                                                                                                                                                                                                                                                                           |                       | -39.9%  | -55.1%  | 81.8%   | -26.5%  | -25.4%  | 12.5%   | 18.7%   | 96.5%   | 66.9%   | 22.6%   | 91.2%   | -33.1%  | -38.0%  | -38.3%  | 16.6%   | 14.3%   |
|                                                                                                                                                                                                                                                                                                                                                                                                                                                                                                                                                                                                                                                                                                                                                                                                                                                                                                                                                                                                                                                                                                                                                                                                                                                                                                                                                                                                                                                                                                                                                                                                                                                                                                                                                                                                                                                                                                                                                                                                                                                                                                 | Other non-residential | 507     | 289     | 339     | 378     | 742     | 645     | 647     | 730     | 610     | 848     | 737     | 561     | 521     | 555     | 639     | 681     |
|                                                                                                                                                                                                                                                                                                                                                                                                                                                                                                                                                                                                                                                                                                                                                                                                                                                                                                                                                                                                                                                                                                                                                                                                                                                                                                                                                                                                                                                                                                                                                                                                                                                                                                                                                                                                                                                                                                                                                                                                                                                                                                 |                       | 176.8%  | -43.0%  | 17.4%   | 11.7%   | 96.1%   | -13.1%  | 0.4%    | 12.8%   | -16.4%  | 39.0%   | -13.2%  | -23.9%  | -7.1%   | 6.6%    | 15.1%   | 6.5%    |