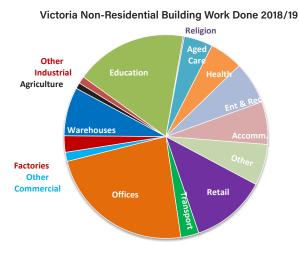

Commercial building has performed strongly in Victoria over recent years and activity is projected to peak at \$13.56 billion during 2019/20 following growth of 4.4% on the previous year's already elevated performance. Being a highly cyclical activity, the recent good years for commercial building work in Victoria are likely to be followed by a tougher period. Accordingly, the local market is predicted to endure a 9.2% decline in investment during 2020/21 followed by a further contraction of 8.0% in 2021/22. It is our expectation that the volume of commercial building work in Victoria

will reach a trough during 2022/23 with a further fall of 4.5%. Once activity does start to recover in 2023/24, the expansion of 3.0% will gather steam the following year and grow by a further 6.5%. The long-term underlying demand for commercial building in Victoria is solid.

#### NON-RESIDENTIAL BUILDING WORK DONE BY SECTOR

\$M, chain volume measures, constant 2016/17 prices - Year Ended June

| Non-Residential<br>Building    9.09    8.476    6.607    8.446    8.396    9.438    10.294    12.990    12.991    13.559    12.11    11.322    10.822    11.49    1.855      Retal &<br>Worldeside trade    1.310    1.346    1.277    1.688    1.444    1.340    1.668    1.827    1.483    1.659    1.539    1.751    1.888    1.927    1.040    2.06    0.758    3.676    3.676    3.676    3.676    3.676    3.676    1.689    6.676    1.339    1.346    .21.38    1.278    1.466    5.776    1.688    1.2876    1.2896    .221%    2.21%    2.21%    2.21%    2.21%    2.21%    2.21%    2.21%    2.21%    2.21%    2.21%    2.21%    2.21%    2.21%    2.21%    2.21%    2.21%    2.21%    2.21%    2.21%    2.21%    2.21%    2.21%    2.21%    2.21%    2.21%    2.21%    2.21%    2.21%    2.21%    2.21%    2.21%    2.21%    2.21%    2.21                                                                                                                                                                                                                                                                                                                                                                                                                                                                                                                                                                                                                                                                                                                                                                                                                                                                                                                                                                                                                                                                                                                                                                                                                                          | %ch                   | 2009-10 | 2010-11 | 2011-12 | 2012-13 | 2013-14 | 2014-15 | 2015-16 | 2016-17 | 2017-18 | 2018-19 | 2019-20 | 2020-21 | 2021-22 | 2022-23 | 2023-24 | 2024-25 |
|-------------------------------------------------------------------------------------------------------------------------------------------------------------------------------------------------------------------------------------------------------------------------------------------------------------------------------------------------------------------------------------------------------------------------------------------------------------------------------------------------------------------------------------------------------------------------------------------------------------------------------------------------------------------------------------------------------------------------------------------------------------------------------------------------------------------------------------------------------------------------------------------------------------------------------------------------------------------------------------------------------------------------------------------------------------------------------------------------------------------------------------------------------------------------------------------------------------------------------------------------------------------------------------------------------------------------------------------------------------------------------------------------------------------------------------------------------------------------------------------------------------------------------------------------------------------------------------------------------------------------------------------------------------------------------------------------------------------------------------------------------------------------------------------------------------------------------------------------------------------------------------------------------------------------------------------------------------------------------------------------------------------------------------------------------------------------------------------------|-----------------------|---------|---------|---------|---------|---------|---------|---------|---------|---------|---------|---------|---------|---------|---------|---------|---------|
| Number    -2.3%    7.0%    1.5%    1.2%    3.7%    2.4%    4.4%    4.2%    8.0%    4.5%    3.0%    6.5%      Ratil &<br>vholesale rade    -3.2%    7.7%    1.4%    1.2%    1.4%    1.4%    5.5%    1.4%    5.5%    1.4%    5.5%    1.5%    1.5%    1.5%    1.5%    1.5%    1.5%    1.5%    1.5%    1.5%    1.5%    1.5%    1.5%    1.5%    1.5%    1.5%    1.5%    1.5%    1.5%    1.5%    1.5%    1.5%    1.5%    1.5%    1.5%    1.5%    1.5%    1.5%    1.5%    1.5%    1.5%    1.5%    1.5%    1.5%    1.5%    1.5%    1.5%    1.5%    1.5%    1.5%    1.5%    1.5%    1.5%    1.5%    1.5%    1.2%    1.5%    1.2%    1.5%    1.2%    1.5%    1.2%    1.5%    1.2%    1.5%    1.2%    1.5%    1.2%    1.5%    1.2%    1.5%    1.2%    1.5%    1.5%    1.5%    1.5%    1.                                                                                                                                                                                                                                                                                                                                                                                                                                                                                                                                                                                                                                                                                                                                                                                                                                                                                                                                                                                                                                                                                                                                                                                                                                                                                                                   |                       |         |         |         |         |         |         |         |         |         |         |         |         |         |         |         | 11,876  |
| Retail &<br>wholesale trade    1.310    1.346    1.727    1.098    1.444    1.340    1.658    1.827    1.463    1.650    1.539    1.75    1.888    1.927    1.091    2.05    0.751    1.895    7.286    0.766    3.36    1.3295    2.055    0.768    3.695      Transport building    13    199    19    19    18    13    0.00    3.71    154    150    4.29    3.24    2.71    2.06    2.316    2.095    2.346    2.17    1.02    1.597    1.191    1.046    1.098    1.277    1.28    2.514    3.040    2.71    2.24    2.016    2.346    2.11    2.04    2.12    2.02    2.016    2.318    2.009    1.823    2.124    3.00    3.138    1.398    1.398    1.398    1.398    1.398    1.398    1.398    1.398    1.398    1.398    1.498    1.398    1.498    1.498    1.498    1.498    1.498    1.498    1.498                                                                                                                                                                                                                                                                                                                                                                                                                                                                                                                                                                                                                                                                                                                                                                                                                                                                                                                                                                                                                                                                                                                                                                                                                                                                              |                       |         |         |         |         |         |         |         |         |         |         |         | -       |         | .,.     |         | 6.5%    |
| March Barb    -12,4%    27,5%    28,3%    -1.7%    -1.49%    72,5%    17,9%    16,5%    -19,9%    6.6%    -13,8%    13,8%    72,5%    20,9%    20,7%    30,9%      Tansport building    199    449    181    139    3.40    3.71    154    150    429    3.44    265    284    271    2.66    2.31%    2.21%    12.6%    12.5%    12.5%    12.5%    12.5%    12.5%    12.5%    12.5%    12.5%    2.31%    2.009    12.2    2.01%    2.31%    2.009    12.3    2.01%    13.5%    15.5%    10.7%    12.6%    13.5%    13.5%    10.5%    12.5%    12.5%    12.5%    13.5%    10.5%    12.5%    12.5%    13.5%    10.5%    12.5%    10.5%    12.5%    12.5%    13.5%    13.5%    13.5%    10.5%    12.5%    14.5%    12.5%    14.5%    12.5%    12.5%    12.5%    12.5%    12.5%    12.5%    12.5%    12.5%    12.5% <td>Datail 9</td> <td></td> <td>2,009</td>                                                                                                                                                                                                                                                                                                                                                                                                                                                                                                                                                                                                                                                                                                                                                                                                                                                                                                                                                                                                                                                                                         | Datail 9              |         |         |         |         |         |         |         |         |         |         |         |         |         |         |         | 2,009   |
| Transport buildings    189    149    181    139    340    371    154    150    429    374    265    284    271    246    277    300      Offices    -13.4%    -21.3%    22.3%    -23.4%    144.6%    91%    -58.6%    -26.9%    186.3%    -12.8%    2718    2.39    2.009    182.3    10.20    2.33    2.009    182.3    2.012    2.38    2.39    2.009    182.3    9.3%    13.8      Other commercial    47    49    44    19    118    75    139    74    85    188    104    98    78    67    110    122      Cher commercial    243    727    328    277    163    301    317    346    178    339    409    245    249    241    252    244    145    121    78    1046    128    101    136    101    105    102    1036    104    145                                                                                                                                                                                                                                                                                                                                                                                                                                                                                                                                                                                                                                                                                                                                                                                                                                                                                                                                                                                                                                                                                                                                                                                                                                                                                                                                                   |                       |         | -       |         | -       | -       | -       |         | -       | -       |         |         |         |         |         | -       | 3.6%    |
| 13.4%    21.3%    22.3%    23.4%    14.4%    93%    58.5%    2.6%    18.3%    12.8%    72.7%    4.6%    9.3%    12.7%    12.5%      Offices    12.17    11.26    15.9%    11.8%    2.016    13.8%    6.30%    10.7%    12.8%    55.1%    13.7%    13.6%    13.6%    13.7%    13.8%    13.7%    13.8%    13.7%    13.8%    13.7%    13.8%    13.7%    13.8%    13.7%    13.8%    13.7%    13.8%    13.7%    13.8%    13.7%    14.5%    12.7%    14.8%    13.7%    44.8%    13.7%    44.8%    13.7%    44.8%    14.5%    12.7%    14.5%    12.1%    13.8%    12.7%    14.5%    12.1%    13.8%    13.7%    13.8%    13.7%    33.9%    33.8%    13.9%    14.5%    14.5%    14.5%    14.5%    14.5%    14.5%    14.5%    14.5%    14.5%    14.5%    14.5%    14.5%    14.5%    14.5%    14.5%    14.5%    14.5%    14.5%<                                                                                                                                                                                                                                                                                                                                                                                                                                                                                                                                                                                                                                                                                                                                                                                                                                                                                                                                                                                                                                                                                                                                                                                                                                                                            |                       | 189     | 149     | 181     | 139     | 340     | 371     | 154     | 150     | 429     | 374     | 265     | 284     | 271     | 246     | 277     | 306     |
| Offices    -17.8%    -7.5%    4.8%    2.01%    -3.8%    6.0%    10.7%    -12.8%    51%    19.7%    -10.7%    -13.4%    -13.4%    -13.3%    0.3%    0.3%    0.1%    12.8%    51%    19.7%    10.7%    -14.6%    12.1%    -14.6%    13.4%    -13.4%    -13.3%    0.3%    2.2%    11.1    12.2%      Cher commercial    23.3%    3.8%    -10.4%    168.8%    -0.7%    -3.8%    66.9%    -47.0%    14.5%    12.1%    -4.6%    5.2%    2.0%    -4.6%    2.0%    2.0%    2.0%    2.0%    2.0%    2.0%    2.0%    2.0%    2.0%    2.0%    2.0%    2.0%    2.0%    2.0%    2.0%    2.0%    2.0%    2.0%    2.0%    2.0%    2.0%    2.0%    2.0%    2.0%    2.0%    2.0%    2.0%    2.0%    2.0%    2.0%    2.0%    2.0%    2.0%    2.0%    2.0%    2.0%    2.0%    2.0%    2.0%    2.0%    2.0%    2.0%                                                                                                                                                                                                                                                                                                                                                                                                                                                                                                                                                                                                                                                                                                                                                                                                                                                                                                                                                                                                                                                                                                                                                                                                                                                                                                 | Transport buildings   | -13.4%  | -21.3%  | 22.1%   | -23.4%  | 144.6%  | 9.1%    | -58.5%  | -2.6%   | 186.3%  | -12.8%  | -29.1%  | 7.2%    | -4.6%   | -9.3%   | 12.7%   | 10.5%   |
| -47.8%    -7.5%    41.8%    20.1%    -3.8%    -8.0%    10.7%    -1.2.8%    51.5%    19.7%    -1.0.8%    -1.3.4%    -4.3.8%    -4.3.8%    9.3.8%    13.5      Other commercial    33.9%    3.8%    -10.4%    168.8%    -0.76    -36.8%    66.9%    -47.0%    121.5%    -44.6%    -5.7%    -20.8%    12.4%    12.4%    12.4%    12.4%    12.4%    12.4%    12.4%    12.4%    12.4%    12.4%    12.4%    12.4%    12.4%    12.4%    12.4%    12.4%    12.4%    12.4%    12.4%    12.4%    12.4%    12.4%    12.4%    12.4%    12.4%    12.4%    12.4%    12.4%    12.4%    12.4%    12.4%    12.4%    12.4%    12.4%    12.4%    12.4%    12.4%    12.4%    12.4%    12.4%    12.4%    12.4%    12.4%    12.4%    12.4%    12.4%    12.4%    12.4%    12.4%    12.4%    12.4%    12.4%    12.4%    12.4%    12.4%    12.4%    12.4% <t< td=""><td></td><td>1,217</td><td>1,126</td><td>1,597</td><td>1,918</td><td>1,846</td><td>1,698</td><td>1,879</td><td>1,638</td><td>2,541</td><td>3,043</td><td>2,716</td><td>2,319</td><td>2,009</td><td>1,923</td><td>2,102</td><td>2,386</td></t<>                                                                                                                                                                                                                                                                                                                                                                                                                                                                                                                                                                                                                                                                                                                                                                                                                                                                                                                                                                                                       |                       | 1,217   | 1,126   | 1,597   | 1,918   | 1,846   | 1,698   | 1,879   | 1,638   | 2,541   | 3,043   | 2,716   | 2,319   | 2,009   | 1,923   | 2,102   | 2,386   |
| Other commercial    33.9%    3.8%    -10.4%    18.8%    -0.7%    -36.8%    86.9%    -47.0%    12.1%    14.6%    -5.7%    -20.8%    12.3%    27.8%    12.1%    22.3%    12.1%    20.5%    12.3%    27.8%    12.1%    33.9    40.9    24.5    24.9    24.1    25.2%    24.4%    22.3%    12.1%    20.5%    12.3%    27.8%    12.3%    27.8%    12.3%    27.8%    12.3%    27.8%    27.8%    27.8%    27.8%    27.8%    27.8%    27.8%    27.8%    27.8%    27.8%    27.8%    27.8%    27.8%    27.8%    27.8%    27.8%    27.8%    27.8%    27.8%    27.8%    27.8%    27.8%    27.8%    27.8%    27.8%    27.8%    27.8%    27.8%    27.8%    27.8%    27.8%    27.8%    27.8%    27.8%    27.8%    27.8%    27.8%    27.8%    27.8%    27.8%    27.8%    27.8%    27.8%    27.8%    27.8%    27.8%    27.8%    27.8%    27.8%                                                                                                                                                                                                                                                                                                                                                                                                                                                                                                                                                                                                                                                                                                                                                                                                                                                                                                                                                                                                                                                                                                                                                                                                                                                                   | Offices               | -47.8%  | -7.5%   | 41.8%   | 20.1%   | -3.8%   | -8.0%   | 10.7%   | -12.8%  | 55.1%   | 19.7%   | -10.7%  | -14.6%  | -13.4%  | -4.3%   | 9.3%    | 13.5%   |
| 33.9%    3.8%    -10.4%    168.%    -0.7%    -3.6.%    66.9%    -4.70%    14.5%    12.17%    -44.6%    -5.7%    -2.0.8%    12.3%    27.8    27.8    27.8    27.8    27.8    27.8    27.8    27.8    37.9    38.6    37.9    34.6    17.8    33.9    40.9    24.5    24.9    24.1    25.2    24.4      -23.2%    12.5%    -15.5%    -12.2%    88.5%    5.2%    9.2%    10.04    1455    12.17    97.8    6.6%    4.4%    4.8%      Marehouses    71    192    71    37.7    621    86.6    10.4    71    82    12.4    44.9%    10.7%    13.8    101    81.8    83.9      Agriculture &    36.6%    160.8%    163.9%    -63.1%    -48.2%    82.0%    20.6%    32.0%    16.6%    50.0%    11.2%    0.6%    10.6%    10.6%    10.6%    10.6%    10.6%    10.6%    10.6%    10.6%    10.6%                                                                                                                                                                                                                                                                                                                                                                                                                                                                                                                                                                                                                                                                                                                                                                                                                                                                                                                                                                                                                                                                                                                                                                                                                                                                                                          |                       | 47      | 49      | 44      | 119     | 118     | 75      | 139     | 74      | 85      | 188     | 104     | 98      | 78      | 87      | 111     | 123     |
| Factories    -2.3.%    12.1%    20.5%    -15.3%    -41.3%    85.1%    5.2%    9.0%    -48.5%    90.2%    10.7%    -40.1%    19%    -3.3%    4.4%    -1.2%      Warehouse    -635    640    737    621    545    10.28    10.81    1.816    -26.5%    44.96    -16.7%    -19.3%    6.9%    12.8%    9.4%      Agriculture & aqueculture    71    192    71    37    67    86    104    71    82    124    137    138    101    81    88    9.0%    12.8%    2.9%    2.0%    3.0%    16.6%    50.0%    11.2%    12.8%    9.8%    10.1    81    88    10.1    81    8.8%    2.0%    3.2%    3.2%    12.8%    12.8%    12.8%    12.8%    12.8%    12.8%    12.8%    12.8%    12.8%    12.8%    12.8%    12.8%    12.8%    12.8%    12.8%    12.8%    12.8%    12.8%    12.8%    12.8%                                                                                                                                                                                                                                                                                                                                                                                                                                                                                                                                                                                                                                                                                                                                                                                                                                                                                                                                                                                                                                                                                                                                                                                                                                                                                                               | Other commercial      | 33.9%   | 3.8%    | -10.4%  | 168.8%  | -0.7%   | -36.8%  | 86.9%   | -47.0%  | 14.5%   | 121.7%  | -44.6%  | -5.7%   | -20.8%  | 12.3%   | 27.8%   | 10.0%   |
| -23.2%    12.1%    20.5%    -15.3%    -41.3%    65.3%    5.2%    9.0%    -48.5%    90.2%    20.7%    -40.1%    19%    -3.3%    4.4%    -4.8      Warehouses    635    640    737    621    545    10.28    10.81    1.81    1.366    10.44    1.455    12.11    978    0.046    1.180    1.28%    9.2%    15.6%    -26.5%    44.9%    -16.7%    19.3%    6.9%    12.8%    9.4%      Agriculture &    39.6%    169.8%    -63.1%    -48.2%    82.0%    20.6%    -32.0%    16.6%    50.0%    11.2%    6.6%    -19.4%    7.7%    19.4%    7.7%    19.4%    7.7%    19.4%    7.7%    19.4%    7.7%    19.4%    4.0%    36.3%    35.2%    0.3%    1.3%    1.413    1.6%    1.1%    1.1%    1.1%    1.1%    1.49    1.47    1.3%    4.1%    36.3%    35.2%    0.3%    1.3%    1.6%    7.1%    7.2%    7.6%                                                                                                                                                                                                                                                                                                                                                                                                                                                                                                                                                                                                                                                                                                                                                                                                                                                                                                                                                                                                                                                                                                                                                                                                                                                                                             |                       | 243     | 272     | 328     | 277     | 163     | 301     | 317     | 346     | 178     | 339     | 409     | 245     | 249     | 241     | 252     | 240     |
| Warehouses    -14.5%    0.8%    15.1%    -15.2%    22.2%    88.5%    5.2%    9.2%    15.6%    -26.5%    44.9%    -16.7%    -19.3%    6.9%    12.8%    9.4%      Agriculture &<br>aquaculture    89.6%    169.8%    -63.1%    -48.2%    82.0%    29.0%    20.6%    -32.0%    16.6%    50.0%    11.2%    0.6%    -26.9%    -19.4%    77    72    75    82    100      Other industrial    -36.0%    77%    19.4%    94.7%    -43.2%    -25.6%    -40.7%    125.7%    84.7%    19.7%    -13.%    -47.2%    -7.1%    3.6%    10.6%    22.3      Education    195.9%    -1.5%    -40.0%    -30.0%    1.7%    0.2%    4.6%    36.3%    35.2%    0.3%    1.3%    -16.0%    -47.2%    -7.1%    4.6%    2.337    1.962    1.822    1.737    1.688    1.73      Education    195.9%    -1.5%    7.40    7.3%    -42.6%    -42.9%    -4                                                                                                                                                                                                                                                                                                                                                                                                                                                                                                                                                                                                                                                                                                                                                                                                                                                                                                                                                                                                                                                                                                                                                                                                                                                                    | Factories             | -23.2%  | 12.1%   | 20.5%   | -15.3%  | -41.3%  | 85.1%   | 5.2%    | 9.0%    | -48.5%  | 90.2%   | 20.7%   | -40.1%  | 1.9%    | -3.3%   | 4.4%    | -4.8%   |
| -14.5%  0.8%  15.1%  -15.8%  -12.2%  88.5%  5.2%  9.2%  15.6%  -26.5%  44.9%  -16.7%  -19.3%  6.9%  12.8%  9.4%    Agriculture &<br>aquaculture  71  192  71  37  67  86  104  71  82  124  137  138  101  81  88  00    Agriculture &<br>aquaculture  47  51  61  119  67  50  30  67  124  149  147  77  72  75  82  100    Other industrial  47  51  61  119  67  50  30  67  124  149  147  77  72  75  82  100    Cher industrial  7.7%  19.4%  4.4.7%  -4.0.7%  12.5%  84.7%  19.7%  -1.3%  -47.2%  -7.1%  3.6%  106.6%  2.337  1.962  1.822  1.737  1.688  1.73    Education  195.9  6.3  75  64  10  63  62  55  24 <td rowspan="2">Warehouses</td> <td>635</td> <td>640</td> <td>737</td> <td>621</td> <td>545</td> <td>1,028</td> <td>1,081</td> <td>1,181</td> <td>1,366</td> <td>1,004</td> <td>1,455</td> <td>1,211</td> <td>978</td> <td>1,046</td> <td>1,180</td> <td>1,291</td>                                                                                                                                                                                                                                                                                                                                                                                                                                                                                                                                                                                                                                                                                                                                                                                                                                                                                                                                                                                                                                                                                                                                                                                                 | Warehouses            | 635     | 640     | 737     | 621     | 545     | 1,028   | 1,081   | 1,181   | 1,366   | 1,004   | 1,455   | 1,211   | 978     | 1,046   | 1,180   | 1,291   |
| Agriculture again    89.6%    169.8%    -63.1%    -48.2%    82.0%    29.0%    20.6%    -32.0%    16.6%    50.0%    11.2%    0.6%    -26.9%    -19.4%    7.7%    15.7%      Other industrial    -36.0%    7.7%    19.4%    94.7%    -43.2%    -25.6%    -40.7%    125.7%    84.7%    19.7%    -1.3%    -47.2%    -7.1%    3.6%    10.6%    2.337    1.962    1.822    1.737    1.688    1.73      Education    195.9%    -1.5%    -40.0%    -30.6%    1.7%    0.2%    4.6%    36.3%    35.2%    0.3%    1.3%    -16.0%    -7.1%    -4.7%    -2.8%    2.77      Religion    59    63    7.5    64    110    63    36    20    55    24    18    44    53    57    70    73      Aged care facilities    7.6%    19.0%    -15.8%    7.3%    -42.6%    -42.9%    -45.2%    178.7%    -55.9%    -26.1%    144.5%                                                                                                                                                                                                                                                                                                                                                                                                                                                                                                                                                                                                                                                                                                                                                                                                                                                                                                                                                                                                                                                                                                                                                                                                                                                                                     |                       | -14.5%  | 0.8%    | 15.1%   | -15.8%  | -12.2%  | 88.5%   | 5.2%    | 9.2%    | 15.6%   | -26.5%  | 44.9%   | -16.7%  | -19.3%  | 6.9%    | 12.8%   | 9.4%    |
| $ \begin{array}{c c c c c c c c c c c c c c c c c c c $                                                                                                                                                                                                                                                                                                                                                                                                                                                                                                                                                                                                                                                                                                                                                                                                                                                                                                                                                                                                                                                                                                                                                                                                                                                                                                                                                                                                                                                                                                                                                                                                                                                                                                                                                                                                                                                                                                                                                                                                                                         | Agriculture &         | 71      | 192     | 71      | 37      | 67      | 86      | 104     | 71      | 82      | 124     | 137     | 138     | 101     | 81      | 88      | 101     |
| Other industrial    -36.0%    77%    19.4%    94.7%    -43.2%    -25.6%    -40.7%    125.7%    84.7%    19.7%    1.3%    -47.2%    -71%    3.6%    10.6%    23.8%      Education    195.9%    -1.5%    -40.0%    -30.6%    1.7%    0.2%    4.6%    36.3%    35.2%    0.3%    1.3%    -46.0%    -71%    -4.7%    -2.7%    2.73      Religion    59    63    75    64    110    63    36    20    55    24    18    44    53    57    70    73      Aged care facilities    76%    19.0%    -15.8%    73.7%    -42.6%    -42.9%    -45.2%    178.7%    -56.9%    -26.1%    144.5%    201%    81.%    21.7%    50.9%      Aged care facilities    731    159    203    250    33.6    33.5    42.5    413    700    594    48.5    536    536    531    574    600    600                                                                                                                                                                                                                                                                                                                                                                                                                                                                                                                                                                                                                                                                                                                                                                                                                                                                                                                                                                                                                                                                                                                                                                                                                                                                                                                          | aquaculture           | 89.6%   | 169.8%  | -63.1%  | -48.2%  | 82.0%   | 29.0%   | 20.6%   | -32.0%  | 16.6%   | 50.0%   | 11.2%   | 0.6%    | -26.9%  | -19.4%  | 7.7%    | 15.7%   |
| $ \begin{array}{ c c c c c c c c c c c c c c c c c c c$                                                                                                                                                                                                                                                                                                                                                                                                                                                                                                                                                                                                                                                                                                                                                                                                                                                                                                                                                                                                                                                                                                                                                                                                                                                                                                                                                                                                                                                                                                                                                                                                                                                                                                                                                                                                                                                                                                                                                                                                                                         | Other inductrial      | 47      | 51      | 61      | 119     | 67      | 50      | 30      | 67      | 124     | 149     | 147     | 77      | 72      | 75      | 82      | 101     |
| Education  195.9%  -1.5%  -40.0%  -30.6%  1.7%  0.2%  4.6%  36.3%  35.2%  0.3%  1.3%  -16.0%  -7.1%  -4.7%  -2.8%  2.7%    Religion  59  63  75  64  110  63  36  20  55  24  18  44  53  57  70  73    Aged care facilities  231  159  203  250  336  335  425  413  700  594  485  536  536  531  574  600    Aged care facilities  231  159  203  250  336  335  425  413  700  594  485  536  536  531  574  600    Aged care facilities  810  744  612  782  1,037  1,512  1,141  759  729  687  696  1,040  1,264  1,187  948  900    (non-aged care)  2.9%  -8.1%  -17.7%  27.9%  32.5%  45.9%  -24.5%  -33.5%  -4.0%                                                                                                                                                                                                                                                                                                                                                                                                                                                                                                                                                                                                                                                                                                                                                                                                                                                                                                                                                                                                                                                                                                                                                                                                                                                                                                                                                                                                                                                                    |                       | -36.0%  | 7.7%    | 19.4%   | 94.7%   | -43.2%  | -25.6%  | -40.7%  | 125.7%  | 84.7%   | 19.7%   | -1.3%   | -47.2%  | -7.1%   | 3.6%    | 10.6%   | 22.3%   |
| 195.9%  -1.5%  -40.0%  -30.6%  1.7%  0.2%  4.6%  36.3%  35.2%  0.3%  1.3%  -16.0%  -7.1%  -4.7%  -2.8%  2.7%    Religion  59  63  75  64  110  63  36  20  55  24  18  44  53  57  70  73    23.6%  7.6%  19.0%  -15.8%  73.7%  -42.6%  -42.9%  -45.2%  178.7%  -55.9%  -26.1%  144.5%  20.1%  81%  21.7%  50    Aged care facilities  231  159  203  250  336  335  425  413  700  594  485  536  536  531  574  600    Aged care facilities  810  744  612  782  1.037  1,512  1,141  759  729  687  696  1,040  1,264  1,187  948  900  600  600  2,15%  -6.0%  -20.2%  -4.2%  -33.5%  -4.0%  -5.7%  1,2%  49.4%  21.5%  6.0%                                                                                                                                                                                                                                                                                                                                                                                                                                                                                                                                                                                                                                                                                                                                                                                                                                                                                                                                                                                                                                                                                                                                                                                                                                                                                                                                                                                                                                                                | Education             | 2,858   | 2,815   | 1,689   | 1,171   | 1,191   | 1,194   | 1,249   | 1,702   | 2,301   | 2,308   | 2,337   | 1,962   | 1,822   | 1,737   | 1,688   | 1,733   |
| Religion    23.6%    7.6%    19.0%    -15.8%    73.7%    -42.6%    -42.9%    -45.2%    178.7%    -55.9%    2.61%    144.5%    20.1%    8.1%    21.7%    5.09      Aged care facilities    231    159    203    250    336    335    425    413    700    594    485    536    536    531    574    607      -30.5%    -31.4%    27.9%    23.4%    34.2%    -0.2%    26.7%    -2.7%    69.3%    -15.1%    1.06%    -0.1%    -0.9%    82.2%    5.79      Health facilities<br>(non-aged care)    810    744    612    782    1.037    1,512    1,141    759    729    687    696    1,040    1,264    1,187    948    904      (non-aged care)    2.9%    -8.1%    -17.7%    27.9%    32.5%    45.9%    -24.5%    -33.5%    -4.0%    -5.7%    1.2%    49.4%    21.5%    -6.0%    -20.2%    -4.2%      Enterta                                                                                                                                                                                                                                                                                                                                                                                                                                                                                                                                                                                                                                                                                                                                                                                                                                                                                                                                                                                                                                                                                                                                                                                                                                                                                     |                       | 195.9%  | -1.5%   | -40.0%  | -30.6%  | 1.7%    | 0.2%    | 4.6%    | 36.3%   | 35.2%   | 0.3%    | 1.3%    | -16.0%  | -7.1%   | -4.7%   | -2.8%   | 2.7%    |
| 23.6%    7.6%    19.0%    -15.8%    73.7%    -42.6%    -42.9%    -45.2%    178.7%    -55.9%    -26.1%    144.5%    20.1%    8.1%    21.7%    5.09      Aged care facilities    231    159    203    250    336    335    425    413    700    594    485    536    536    531    574    600      Aged care facilities    -30.5%    -31.4%    27.9%    23.4%    34.2%    -0.2%    26.7%    -2.7%    69.3%    -15.1%    -18.5%    10.6%    -0.1%    -0.9%    8.2%    5.77      Health facilities<br>(non-aged care)    810    744    612    782    1,037    1,512    1,141    759    729    687    696    1,040    1,264    1,187    948    904      (non-aged care)    2.9%    -8.1%    -17.7%    27.9%    32.5%    45.9%    -24.5%    -33.5%    -4.0%    -5.7%    1.2%    49.4%    21.5%    -6.0%    -20.2%    -4.2                                                                                                                                                                                                                                                                                                                                                                                                                                                                                                                                                                                                                                                                                                                                                                                                                                                                                                                                                                                                                                                                                                                                                                                                                                                                             | Policion              | 59      | 63      | 75      | 64      | 110     | 63      | 36      | 20      | 55      | 24      | 18      | 44      | 53      | 57      | 70      | 73      |
| Aged care facilities  -30.5%  -31.4%  27.9%  23.4%  34.2%  -0.2%  26.7%  -2.7%  69.3%  -15.1%  -18.5%  10.6%  -0.1%  -0.9%  8.2%  5.79    Health facilities<br>(non-aged care)  810  744  612  782  1,037  1,512  1,141  759  729  687  696  1,040  1,264  1,187  948  908    (non-aged care)  2.9%  -8.1%  -17.7%  27.9%  32.5%  45.9%  -24.5%  -33.5%  -4.0%  -5.7%  696  1,040  1,264  1,187  948  908    (non-aged care)  2.9%  -8.1%  -17.7%  27.9%  32.5%  45.9%  -24.5%  -33.5%  -4.0%  -5.7%  12.8%  91.4%  21.5%  -6.0%  -20.2%  -4.2%    Entertainment &<br>Recreation  518  417  644  653  766  615  397  886  1,010  874  834  921  788  699  695  743    Accommodation  366  164  298  219                                                                                                                                                                                                                                                                                                                                                                                                                                                                                                                                                                                                                                                                                                                                                                                                                                                                                                                                                                                                                                                                                                                                                                                                                                                                                                                                                                                         | neligion              | 23.6%   | 7.6%    | 19.0%   | -15.8%  | 73.7%   | -42.6%  | -42.9%  | -45.2%  | 178.7%  | -55.9%  | -26.1%  | 144.5%  | 20.1%   | 8.1%    | 21.7%   | 5.0%    |
| $\begin{array}{ c c c c c c c c c c c c c c c c c c c$                                                                                                                                                                                                                                                                                                                                                                                                                                                                                                                                                                                                                                                                                                                                                                                                                                                                                                                                                                                                                                                                                                                                                                                                                                                                                                                                                                                                                                                                                                                                                                                                                                                                                                                                                                                                                                                                                                                                                                                                                                          | Aged care facilities  | 231     | 159     | 203     | 250     | 336     | 335     | 425     | 413     | 700     | 594     | 485     | 536     | 536     | 531     | 574     | 607     |
| Instruction register for the formation of t |                       | -30.5%  | -31.4%  | 27.9%   | 23.4%   | 34.2%   | -0.2%   | 26.7%   | -2.7%   | 69.3%   | -15.1%  | -18.5%  | 10.6%   | -0.1%   | -0.9%   | 8.2%    | 5.7%    |
| Image: Properties of the second se |                       | 810     | 744     | 612     | 782     | 1,037   | 1,512   | 1,141   | 759     | 729     | 687     | 696     | 1,040   | 1,264   | 1,187   | 948     | 908     |
| Conternamental 26.1%  -19.6%  54.6%  1.4%  17.2%  -19.7%  -35.5%  123.4%  14.0%  -13.5%  -4.6%  10.4%  -14.4%  -11.3%  -0.6%  6.99    Accommodation  366  164  298  219  164  184  218  429  717  879  1,681  1,124  697  430  502  573    Accommodation  -39.9%  -55.1%  81.8%  -26.5%  -25.4%  12.5%  18.7%  96.5%  66.9%  22.6%  91.2%  -33.1%  -38.0%  -38.3%  16.6%  14.3%    Other non-residential  507  289  339  378  742  645  647  730  610  848  737  561  521  555  639  689                                                                                                                                                                                                                                                                                                                                                                                                                                                                                                                                                                                                                                                                                                                                                                                                                                                                                                                                                                                                                                                                                                                                                                                                                                                                                                                                                                                                                                                                                                                                                                                                        | (non-aged care)       | 2.9%    | -8.1%   | -17.7%  | 27.9%   | 32.5%   | 45.9%   | -24.5%  | -33.5%  | -4.0%   | -5.7%   | 1.2%    | 49.4%   | 21.5%   | -6.0%   | -20.2%  | -4.2%   |
| Accommodation  366  164  298  219  164  184  218  429  717  879  1,681  1,124  697  430  502  573    Accommodation  -39.9%  -55.1%  81.8%  -26.5%  -25.4%  12.5%  18.7%  96.5%  66.9%  22.6%  91.2%  -33.1%  -38.0%  -38.3%  16.6%  14.3%    Other non-residential  507  289  339  378  742  645  647  730  610  848  737  561  521  555  639  683                                                                                                                                                                                                                                                                                                                                                                                                                                                                                                                                                                                                                                                                                                                                                                                                                                                                                                                                                                                                                                                                                                                                                                                                                                                                                                                                                                                                                                                                                                                                                                                                                                                                                                                                              |                       | 518     | 417     | 644     | 653     | 766     | 615     | 397     | 886     | 1,010   | 874     | 834     | 921     | 788     | 699     | 695     | 743     |
| Accommodation  -39.9%  -55.1%  81.8%  -26.5%  -25.4%  12.5%  18.7%  96.5%  66.9%  22.6%  91.2%  -33.1%  -38.0%  -38.3%  16.6%  14.3%    Other non-residential  507  289  339  378  742  645  647  730  610  848  737  561  521  555  639  689                                                                                                                                                                                                                                                                                                                                                                                                                                                                                                                                                                                                                                                                                                                                                                                                                                                                                                                                                                                                                                                                                                                                                                                                                                                                                                                                                                                                                                                                                                                                                                                                                                                                                                                                                                                                                                                   |                       | -26.1%  | -19.6%  | 54.6%   | 1.4%    | 17.2%   | -19.7%  | -35.5%  | 123.4%  | 14.0%   | -13.5%  | -4.6%   | 10.4%   | -14.4%  | -11.3%  | -0.6%   | 6.9%    |
| -39.9%  -55.1%  81.8%  -26.5%  -25.4%  12.5%  18.7%  96.5%  66.9%  22.6%  91.2%  -33.1%  -38.0%  -38.3%  16.6%  14.3'    Other non-residential  507  289  339  378  742  645  647  730  610  848  737  561  521  555  639  68'                                                                                                                                                                                                                                                                                                                                                                                                                                                                                                                                                                                                                                                                                                                                                                                                                                                                                                                                                                                                                                                                                                                                                                                                                                                                                                                                                                                                                                                                                                                                                                                                                                                                                                                                                                                                                                                                  | Accommodation         | 366     | 164     | 298     | 219     | 164     | 184     | 218     | 429     | 717     | 879     | 1,681   | 1,124   | 697     | 430     | 502     | 573     |
| Other non-residential                                                                                                                                                                                                                                                                                                                                                                                                                                                                                                                                                                                                                                                                                                                                                                                                                                                                                                                                                                                                                                                                                                                                                                                                                                                                                                                                                                                                                                                                                                                                                                                                                                                                                                                                                                                                                                                                                                                                                                                                                                                                           |                       | -39.9%  | -55.1%  | 81.8%   | -26.5%  | -25.4%  | 12.5%   | 18.7%   | 96.5%   | 66.9%   | 22.6%   | 91.2%   | -33.1%  | -38.0%  | -38.3%  | 16.6%   | 14.3%   |
|                                                                                                                                                                                                                                                                                                                                                                                                                                                                                                                                                                                                                                                                                                                                                                                                                                                                                                                                                                                                                                                                                                                                                                                                                                                                                                                                                                                                                                                                                                                                                                                                                                                                                                                                                                                                                                                                                                                                                                                                                                                                                                 | Other non-residential | 507     | 289     | 339     | 378     | 742     | 645     | 647     | 730     | 610     | 848     | 737     | 561     | 521     | 555     | 639     | 681     |
|                                                                                                                                                                                                                                                                                                                                                                                                                                                                                                                                                                                                                                                                                                                                                                                                                                                                                                                                                                                                                                                                                                                                                                                                                                                                                                                                                                                                                                                                                                                                                                                                                                                                                                                                                                                                                                                                                                                                                                                                                                                                                                 |                       | 176.8%  | -43.0%  | 17.4%   | 11.7%   | 96.1%   | -13.1%  | 0.4%    | 12.8%   | -16.4%  | 39.0%   | -13.2%  | -23.9%  | -7.1%   | 6.6%    | 15.1%   | 6.5%    |