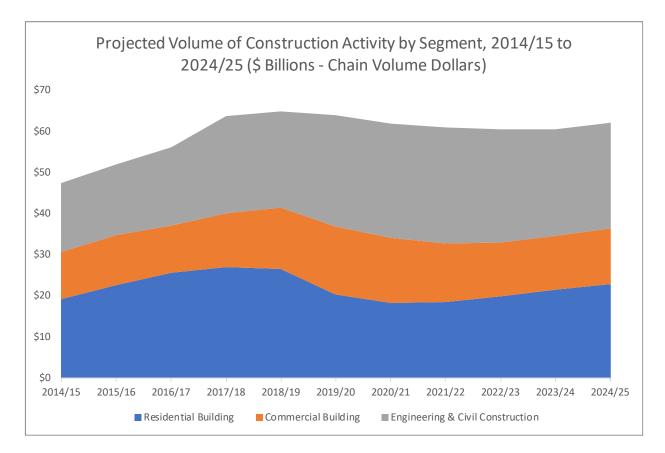

#### 75,558

Number of New Homes Started at Peak in 2017/18

In aggregate, the medium term outlook for building and construction activity in Victoria is mixed. The next few years are likely to see activity move lower, largely as a result of developments in the residential building space. Our forecasts envisage a 6.5% drop in total construction activity during 2019/20, followed by a 7.9% contraction in 2020/21 and a 1.5% decline in 2021/22 bringing activity to a trough of \$46.0 billion. Once the recovery makes its presence felt, the pace of growth is likely to be reasonably favourable with activity projected to expand by 3.3% in 2022/23, 3.0% in 2023/24 and 2.6% in 2024/25. By the end of the forecast horizon in 2024/25, total construction activity is anticipated to have returned to 2019/20 levels.