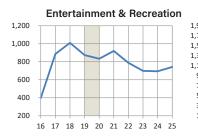

#### NON-RESIDENTIAL BUILDING WORK DONE BY SECTOR

\$M, chain volume measures, constant 2016/17 prices - Year Ended June

| Non-Residential<br>Building    9.09    8.476    6.607    8.446    8.396    9.438    10.294    12.990    12.991    13.559    12.11    11.322    10.822    11.49    1.855      Retal &<br>Worldeside trade    1.310    1.346    1.277    1.688    1.444    1.340    1.668    1.827    1.483    1.659    1.539    1.751    1.888    1.927    1.040    2.06    0.758    3.676    3.676    3.676    3.676    3.676    3.676    1.689    6.676    1.339    1.346    .21.38    1.278    1.466    5.776    1.688    1.2876    1.2896    .221%    2.21%    2.21%    2.21%    2.21%    2.21%    2.21%    2.21%    2.21%    2.21%    2.21%    2.21%    2.21%    2.21%    2.21%    2.21%    2.21%    2.21%    2.21%    2.21%    2.21%    2.21%    2.21%    2.21%    2.21%    2.21%    2.21%    2.21%    2.21%    2.21%    2.21%    2.21%    2.21%    2.21%    2.21                                                                                                                                                                                                                                                                                                                                                                                                                                                                                                                                                                                                                                                                                                                                                                                                                                                                                                                                                                                                                                                                                                                                                                                                                                          | %ch                   | 2009-10 | 2010-11 | 2011-12 | 2012-13 | 2013-14 | 2014-15 | 2015-16 | 2016-17 | 2017-18 | 2018-19 | 2019-20 | 2020-21 | 2021-22 | 2022-23 | 2023-24 | 2024-25 |
|-------------------------------------------------------------------------------------------------------------------------------------------------------------------------------------------------------------------------------------------------------------------------------------------------------------------------------------------------------------------------------------------------------------------------------------------------------------------------------------------------------------------------------------------------------------------------------------------------------------------------------------------------------------------------------------------------------------------------------------------------------------------------------------------------------------------------------------------------------------------------------------------------------------------------------------------------------------------------------------------------------------------------------------------------------------------------------------------------------------------------------------------------------------------------------------------------------------------------------------------------------------------------------------------------------------------------------------------------------------------------------------------------------------------------------------------------------------------------------------------------------------------------------------------------------------------------------------------------------------------------------------------------------------------------------------------------------------------------------------------------------------------------------------------------------------------------------------------------------------------------------------------------------------------------------------------------------------------------------------------------------------------------------------------------------------------------------------------------|-----------------------|---------|---------|---------|---------|---------|---------|---------|---------|---------|---------|---------|---------|---------|---------|---------|---------|
| Number    -2.3%    7.0%    1.5%    1.2%    3.7%    2.4%    4.4%    4.2%    8.0%    4.5%    3.0%    6.5%      Ratil &<br>vholesale rade    -3.2%    7.7%    1.4%    1.2%    1.4%    1.4%    5.5%    1.4%    5.5%    1.4%    5.5%    1.5%    1.5%    1.5%    1.5%    1.5%    1.5%    1.5%    1.5%    1.5%    1.5%    1.5%    1.5%    1.5%    1.5%    1.5%    1.5%    1.5%    1.5%    1.5%    1.5%    1.5%    1.5%    1.5%    1.5%    1.5%    1.5%    1.5%    1.5%    1.5%    1.5%    1.5%    1.5%    1.5%    1.5%    1.5%    1.5%    1.5%    1.5%    1.5%    1.5%    1.5%    1.5%    1.5%    1.5%    1.2%    1.5%    1.2%    1.5%    1.2%    1.5%    1.2%    1.5%    1.2%    1.5%    1.2%    1.5%    1.2%    1.5%    1.2%    1.5%    1.2%    1.5%    1.5%    1.5%    1.5%    1.                                                                                                                                                                                                                                                                                                                                                                                                                                                                                                                                                                                                                                                                                                                                                                                                                                                                                                                                                                                                                                                                                                                                                                                                                                                                                                                   |                       |         |         |         |         |         |         |         |         |         |         |         |         |         |         |         | 11,876  |
| Retail &<br>wholesale trade    1.310    1.346    1.727    1.098    1.444    1.340    1.658    1.827    1.463    1.650    1.539    1.75    1.888    1.927    1.091    2.05    0.751    1.895    7.286    0.766    3.36    1.3295    2.055    0.768    3.695      Transport building    13    199    19    19    18    13    0.00    3.71    154    150    4.29    3.24    2.71    2.06    2.316    2.095    2.346    2.17    1.02    1.597    1.191    1.046    1.098    1.277    1.28    2.514    3.040    2.71    2.24    2.016    2.346    2.11    2.04    2.12    2.02    2.016    2.318    2.009    1.823    2.124    3.00    3.138    1.398    1.398    1.398    1.398    1.398    1.398    1.398    1.398    1.398    1.398    1.498    1.398    1.498    1.498    1.498    1.498    1.498    1.498    1.498                                                                                                                                                                                                                                                                                                                                                                                                                                                                                                                                                                                                                                                                                                                                                                                                                                                                                                                                                                                                                                                                                                                                                                                                                                                                              |                       |         |         |         |         |         |         |         |         |         |         |         | -       |         | .,.     |         | 6.5%    |
| March Barb    -12,4%    27,5%    28,3%    -1.7%    -1.49%    72,5%    17,9%    16,5%    -19,9%    6.6%    -13,8%    13,8%    72,5%    20,9%    20,7%    30,9%      Tansport building    199    449    181    139    3.40    3.71    154    150    429    3.44    265    284    271    2.66    2.31%    2.21%    12.6%    12.5%    12.5%    12.5%    12.5%    12.5%    12.5%    12.5%    12.5%    2.31%    2.009    12.2    2.01%    2.31%    2.009    12.3    2.01%    13.5%    15.5%    10.7%    12.6%    13.5%    13.5%    10.5%    12.5%    12.5%    12.5%    13.5%    10.5%    12.5%    12.5%    13.5%    10.5%    12.5%    10.5%    12.5%    12.5%    13.5%    13.5%    13.5%    10.5%    12.5%    14.5%    12.5%    14.5%    12.5%    12.5%    12.5%    12.5%    12.5%    12.5%    12.5%    12.5%    12.5% <td>Datail 9</td> <td></td> <td>2,009</td>                                                                                                                                                                                                                                                                                                                                                                                                                                                                                                                                                                                                                                                                                                                                                                                                                                                                                                                                                                                                                                                                                         | Datail 9              |         |         |         |         |         |         |         |         |         |         |         |         |         |         |         | 2,009   |
| Transport buildings    189    149    181    139    340    371    154    150    429    374    265    284    271    246    277    300      Offices    -13.4%    -21.3%    22.3%    -23.4%    144.6%    91%    -58.6%    -26.9%    186.3%    -12.8%    2718    2.39    2.009    182.3    10.20    2.33    2.009    182.3    2.012    2.38    2.39    2.009    182.3    9.3%    13.8      Other commercial    47    49    44    19    118    75    139    74    85    188    104    98    78    67    110    122      Cher commercial    243    727    328    277    163    301    317    346    178    339    409    245    249    241    252    244    145    121    78    1046    128    101    136    101    105    102    1036    104    145                                                                                                                                                                                                                                                                                                                                                                                                                                                                                                                                                                                                                                                                                                                                                                                                                                                                                                                                                                                                                                                                                                                                                                                                                                                                                                                                                   |                       |         | -       |         | -       | -       | -       |         | -       | -       |         |         |         |         |         | -       | 3.6%    |
| 13.4%    21.3%    22.3%    23.4%    14.4%    93%    58.5%    2.6%    18.3%    12.8%    72.7%    4.6%    9.3%    12.7%    12.5%      Offices    12.17    11.26    15.9%    11.8%    2.016    13.8%    6.30%    10.7%    12.8%    55.1%    13.7%    13.6%    13.6%    13.7%    13.8%    13.7%    13.8%    13.7%    13.8%    13.7%    13.8%    13.7%    13.8%    13.7%    13.8%    13.7%    13.8%    13.7%    13.8%    13.7%    14.5%    12.7%    14.8%    13.7%    44.8%    13.7%    44.8%    13.7%    44.8%    14.5%    12.7%    14.5%    12.1%    13.8%    12.7%    14.5%    12.1%    13.8%    13.7%    13.8%    13.7%    33.9%    33.8%    13.9%    14.5%    14.5%    14.5%    14.5%    14.5%    14.5%    14.5%    14.5%    14.5%    14.5%    14.5%    14.5%    14.5%    14.5%    14.5%    14.5%    14.5%    14.5%<                                                                                                                                                                                                                                                                                                                                                                                                                                                                                                                                                                                                                                                                                                                                                                                                                                                                                                                                                                                                                                                                                                                                                                                                                                                                            |                       | 189     | 149     | 181     | 139     | 340     | 371     | 154     | 150     | 429     | 374     | 265     | 284     | 271     | 246     | 277     | 306     |
| Offices    -17.8%    -7.5%    4.8%    2.01%    -3.8%    6.0%    10.7%    -12.8%    51%    19.7%    -10.7%    -13.4%    -13.4%    -13.3%    0.3%    0.3%    0.1%    12.8%    51%    19.7%    10.7%    -14.6%    12.1%    -14.6%    13.4%    -13.4%    -13.3%    0.3%    2.2%    11.1    12.2%      Cher commercial    23.3%    3.8%    -10.4%    168.8%    -0.7%    -3.8%    66.9%    -47.0%    14.5%    12.1%    -4.6%    5.2%    2.0%    -4.6%    2.0%    2.0%    2.0%    2.0%    2.0%    2.0%    2.0%    2.0%    2.0%    2.0%    2.0%    2.0%    2.0%    2.0%    2.0%    2.0%    2.0%    2.0%    2.0%    2.0%    2.0%    2.0%    2.0%    2.0%    2.0%    2.0%    2.0%    2.0%    2.0%    2.0%    2.0%    2.0%    2.0%    2.0%    2.0%    2.0%    2.0%    2.0%    2.0%    2.0%    2.0%    2.0%                                                                                                                                                                                                                                                                                                                                                                                                                                                                                                                                                                                                                                                                                                                                                                                                                                                                                                                                                                                                                                                                                                                                                                                                                                                                                                 | Transport buildings   | -13.4%  | -21.3%  | 22.1%   | -23.4%  | 144.6%  | 9.1%    | -58.5%  | -2.6%   | 186.3%  | -12.8%  | -29.1%  | 7.2%    | -4.6%   | -9.3%   | 12.7%   | 10.5%   |
| -47.8%    -7.5%    41.8%    20.1%    -3.8%    -8.0%    10.7%    -1.2.8%    51.5%    19.7%    -1.0.8%    -1.3.4%    -4.3.8%    -4.3.8%    9.3.8%    13.5      Other commercial    33.9%    3.8%    -10.4%    168.8%    -0.76    -36.8%    66.9%    -47.0%    121.5%    -44.6%    -5.7%    -20.8%    12.4%    12.4%    12.4%    12.4%    12.4%    12.4%    12.4%    12.4%    12.4%    12.4%    12.4%    12.4%    12.4%    12.4%    12.4%    12.4%    12.4%    12.4%    12.4%    12.4%    12.4%    12.4%    12.4%    12.4%    12.4%    12.4%    12.4%    12.4%    12.4%    12.4%    12.4%    12.4%    12.4%    12.4%    12.4%    12.4%    12.4%    12.4%    12.4%    12.4%    12.4%    12.4%    12.4%    12.4%    12.4%    12.4%    12.4%    12.4%    12.4%    12.4%    12.4%    12.4%    12.4%    12.4%    12.4%    12.4%    12.4% <t< td=""><td></td><td>1,217</td><td>1,126</td><td>1,597</td><td>1,918</td><td>1,846</td><td>1,698</td><td>1,879</td><td>1,638</td><td>2,541</td><td>3,043</td><td>2,716</td><td>2,319</td><td>2,009</td><td>1,923</td><td>2,102</td><td>2,386</td></t<>                                                                                                                                                                                                                                                                                                                                                                                                                                                                                                                                                                                                                                                                                                                                                                                                                                                                                                                                                                                                       |                       | 1,217   | 1,126   | 1,597   | 1,918   | 1,846   | 1,698   | 1,879   | 1,638   | 2,541   | 3,043   | 2,716   | 2,319   | 2,009   | 1,923   | 2,102   | 2,386   |
| Other commercial    33.9%    3.8%    -10.4%    18.8%    -0.7%    -36.8%    86.9%    -47.0%    12.1%    14.6%    -5.7%    -20.8%    12.3%    27.8%    12.1%    22.3%    12.1%    20.5%    12.3%    27.8%    12.1%    33.9    40.9    24.5    24.9    24.1    25.2%    24.4%    22.3%    12.1%    20.5%    12.3%    27.8%    12.3%    27.8%    12.3%    27.8%    12.3%    27.8%    27.8%    27.8%    27.8%    27.8%    27.8%    27.8%    27.8%    27.8%    27.8%    27.8%    27.8%    27.8%    27.8%    27.8%    27.8%    27.8%    27.8%    27.8%    27.8%    27.8%    27.8%    27.8%    27.8%    27.8%    27.8%    27.8%    27.8%    27.8%    27.8%    27.8%    27.8%    27.8%    27.8%    27.8%    27.8%    27.8%    27.8%    27.8%    27.8%    27.8%    27.8%    27.8%    27.8%    27.8%    27.8%    27.8%    27.8%    27.8%                                                                                                                                                                                                                                                                                                                                                                                                                                                                                                                                                                                                                                                                                                                                                                                                                                                                                                                                                                                                                                                                                                                                                                                                                                                                   | Offices               | -47.8%  | -7.5%   | 41.8%   | 20.1%   | -3.8%   | -8.0%   | 10.7%   | -12.8%  | 55.1%   | 19.7%   | -10.7%  | -14.6%  | -13.4%  | -4.3%   | 9.3%    | 13.5%   |
| 33.9%    3.8%    -10.4%    168.%    -0.7%    -3.6.%    66.9%    -4.70%    14.5%    12.17%    -44.6%    -5.7%    -2.0.8%    12.3%    27.8    27.8    27.8    27.8    27.8    27.8    27.8    27.8    37.9    38.6    37.9    34.6    17.8    33.9    40.9    24.5    24.9    24.1    25.2    24.4      -23.2%    12.5%    -15.5%    -12.2%    88.5%    5.2%    9.2%    10.04    1455    12.17    97.8    6.6%    4.4%    4.8%      Marehouses    71    192    71    37.7    621    86.6    10.4    71    82    12.4    44.9%    10.7%    13.8    101    81.8    83.9      Agriculture &    36.6%    160.8%    163.9%    -63.1%    -48.2%    82.0%    20.6%    32.0%    16.6%    50.0%    11.2%    0.6%    10.6%    10.6%    10.6%    10.6%    10.6%    10.6%    10.6%    10.6%    10.6%                                                                                                                                                                                                                                                                                                                                                                                                                                                                                                                                                                                                                                                                                                                                                                                                                                                                                                                                                                                                                                                                                                                                                                                                                                                                                                          |                       | 47      | 49      | 44      | 119     | 118     | 75      | 139     | 74      | 85      | 188     | 104     | 98      | 78      | 87      | 111     | 123     |
| Factories    -2.3.%    12.1%    20.5%    -15.3%    -41.3%    85.1%    5.2%    9.0%    -48.5%    90.2%    10.7%    -40.1%    19%    -3.3%    4.4%    -1.2%      Warehouse    -635    640    737    621    545    10.28    10.81    1.816    -26.5%    44.96    -16.7%    -19.3%    6.9%    12.8%    9.4%      Agriculture & aqueculture    71    192    71    37    67    86    104    71    82    124    137    138    101    81    88    9.0%    12.8%    2.9%    2.0%    3.0%    16.6%    50.0%    11.2%    12.8%    9.8%    10.1    81    88    10.1    81    8.8%    2.0%    3.2%    3.2%    12.8%    12.8%    12.8%    12.8%    12.8%    12.8%    12.8%    12.8%    12.8%    12.8%    12.8%    12.8%    12.8%    12.8%    12.8%    12.8%    12.8%    12.8%    12.8%    12.8%                                                                                                                                                                                                                                                                                                                                                                                                                                                                                                                                                                                                                                                                                                                                                                                                                                                                                                                                                                                                                                                                                                                                                                                                                                                                                                               | Other commercial      | 33.9%   | 3.8%    | -10.4%  | 168.8%  | -0.7%   | -36.8%  | 86.9%   | -47.0%  | 14.5%   | 121.7%  | -44.6%  | -5.7%   | -20.8%  | 12.3%   | 27.8%   | 10.0%   |
| -23.2%    12.1%    20.5%    -15.3%    -41.3%    65.3%    5.2%    9.0%    -48.5%    90.2%    20.7%    -40.1%    19%    -3.3%    4.4%    -4.8      Warehouses    635    640    737    621    545    10.28    10.81    1.81    1.366    10.44    1.455    12.11    978    0.046    1.180    1.28%    9.2%    15.6%    -26.5%    44.9%    -16.7%    19.3%    6.9%    12.8%    9.4%      Agriculture &    39.6%    169.8%    -63.1%    -48.2%    82.0%    20.6%    -32.0%    16.6%    50.0%    11.2%    6.6%    -19.4%    7.7%    19.4%    7.7%    19.4%    7.7%    19.4%    7.7%    19.4%    7.7%    19.4%    4.0%    36.3%    35.2%    0.3%    1.3%    1.413    1.6%    1.1%    1.1%    1.1%    1.1%    1.49    1.47    1.3%    4.1%    36.3%    35.2%    0.3%    1.3%    1.6%    7.1%    7.2%    7.6%                                                                                                                                                                                                                                                                                                                                                                                                                                                                                                                                                                                                                                                                                                                                                                                                                                                                                                                                                                                                                                                                                                                                                                                                                                                                                             |                       | 243     | 272     | 328     | 277     | 163     | 301     | 317     | 346     | 178     | 339     | 409     | 245     | 249     | 241     | 252     | 240     |
| Warehouses    -14.5%    0.8%    15.1%    -15.2%    22.2%    88.5%    5.2%    9.2%    15.6%    -26.5%    44.9%    -16.7%    -19.3%    6.9%    12.8%    9.4%      Agriculture &<br>aquaculture    89.6%    169.8%    -63.1%    -48.2%    82.0%    29.0%    20.6%    -32.0%    16.6%    50.0%    11.2%    0.6%    -26.9%    -19.4%    77    72    75    82    100      Other industrial    -36.0%    77%    19.4%    94.7%    -43.2%    -25.6%    -40.7%    125.7%    84.7%    19.7%    -13.%    -47.2%    -7.1%    3.6%    10.6%    22.3      Education    195.9%    -1.5%    -40.0%    -30.0%    1.7%    0.2%    4.6%    36.3%    35.2%    0.3%    1.3%    -16.0%    -47.2%    -7.1%    4.6%    2.337    1.962    1.822    1.737    1.688    1.73      Education    195.9%    -1.5%    7.40    7.3%    -42.6%    -42.9%    -4                                                                                                                                                                                                                                                                                                                                                                                                                                                                                                                                                                                                                                                                                                                                                                                                                                                                                                                                                                                                                                                                                                                                                                                                                                                                    | Factories             | -23.2%  | 12.1%   | 20.5%   | -15.3%  | -41.3%  | 85.1%   | 5.2%    | 9.0%    | -48.5%  | 90.2%   | 20.7%   | -40.1%  | 1.9%    | -3.3%   | 4.4%    | -4.8%   |
| -14.5%  0.8%  15.1%  -15.8%  -12.2%  88.5%  5.2%  9.2%  15.6%  -26.5%  44.9%  -16.7%  -19.3%  6.9%  12.8%  9.4%    Agriculture &<br>aquaculture  71  192  71  37  67  86  104  71  82  124  137  138  101  81  88  00    Agriculture &<br>aquaculture  47  51  61  119  67  50  30  67  124  149  147  77  72  75  82  100    Other industrial  47  51  61  119  67  50  30  67  124  149  147  77  72  75  82  100    Cher industrial  7.7%  19.4%  4.4.7%  -4.0.7%  12.5%  84.7%  19.7%  -1.3%  -47.2%  -7.1%  3.6%  106.6%  2.337  1.962  1.822  1.737  1.688  1.73    Education  195.9  6.3  75  64  10  63  62  55  24 <td rowspan="2">Warehouses</td> <td>635</td> <td>640</td> <td>737</td> <td>621</td> <td>545</td> <td>1,028</td> <td>1,081</td> <td>1,181</td> <td>1,366</td> <td>1,004</td> <td>1,455</td> <td>1,211</td> <td>978</td> <td>1,046</td> <td>1,180</td> <td>1,291</td>                                                                                                                                                                                                                                                                                                                                                                                                                                                                                                                                                                                                                                                                                                                                                                                                                                                                                                                                                                                                                                                                                                                                                                                                 | Warehouses            | 635     | 640     | 737     | 621     | 545     | 1,028   | 1,081   | 1,181   | 1,366   | 1,004   | 1,455   | 1,211   | 978     | 1,046   | 1,180   | 1,291   |
| Agriculture again    89.6%    169.8%    -63.1%    -48.2%    82.0%    29.0%    20.6%    -32.0%    16.6%    50.0%    11.2%    0.6%    -26.9%    -19.4%    7.7%    15.7%      Other industrial    -36.0%    7.7%    19.4%    94.7%    -43.2%    -25.6%    -40.7%    125.7%    84.7%    19.7%    -1.3%    -47.2%    -7.1%    3.6%    10.6%    2.337    1.962    1.822    1.737    1.688    1.73      Education    195.9%    -1.5%    -40.0%    -30.6%    1.7%    0.2%    4.6%    36.3%    35.2%    0.3%    1.3%    -16.0%    -7.1%    -4.7%    -2.8%    2.77      Religion    59    63    7.5    64    110    63    36    20    55    24    18    44    53    57    70    73      Aged care facilities    7.6%    19.0%    -15.8%    7.3%    -42.6%    -42.9%    -45.2%    178.7%    -55.9%    -26.1%    144.5%                                                                                                                                                                                                                                                                                                                                                                                                                                                                                                                                                                                                                                                                                                                                                                                                                                                                                                                                                                                                                                                                                                                                                                                                                                                                                     |                       | -14.5%  | 0.8%    | 15.1%   | -15.8%  | -12.2%  | 88.5%   | 5.2%    | 9.2%    | 15.6%   | -26.5%  | 44.9%   | -16.7%  | -19.3%  | 6.9%    | 12.8%   | 9.4%    |
| $ \begin{array}{c c c c c c c c c c c c c c c c c c c $                                                                                                                                                                                                                                                                                                                                                                                                                                                                                                                                                                                                                                                                                                                                                                                                                                                                                                                                                                                                                                                                                                                                                                                                                                                                                                                                                                                                                                                                                                                                                                                                                                                                                                                                                                                                                                                                                                                                                                                                                                         | Agriculture &         | 71      | 192     | 71      | 37      | 67      | 86      | 104     | 71      | 82      | 124     | 137     | 138     | 101     | 81      | 88      | 101     |
| Other industrial    -36.0%    77%    19.4%    94.7%    -43.2%    -25.6%    -40.7%    125.7%    84.7%    19.7%    1.3%    -47.2%    -71%    3.6%    10.6%    23.8%      Education    195.9%    -1.5%    -40.0%    -30.6%    1.7%    0.2%    4.6%    36.3%    35.2%    0.3%    1.3%    -46.0%    -71%    -4.7%    -2.7%    2.73      Religion    59    63    75    64    110    63    36    20    55    24    18    44    53    57    70    73      Aged care facilities    76%    19.0%    -15.8%    73.7%    -42.6%    -42.9%    -45.2%    178.7%    -56.9%    -26.1%    144.5%    201%    81.%    21.7%    50.9%      Aged care facilities    731    159    203    250    33.6    33.5    42.5    413    700    594    48.5    536    536    531    574    600    600                                                                                                                                                                                                                                                                                                                                                                                                                                                                                                                                                                                                                                                                                                                                                                                                                                                                                                                                                                                                                                                                                                                                                                                                                                                                                                                          | aquaculture           | 89.6%   | 169.8%  | -63.1%  | -48.2%  | 82.0%   | 29.0%   | 20.6%   | -32.0%  | 16.6%   | 50.0%   | 11.2%   | 0.6%    | -26.9%  | -19.4%  | 7.7%    | 15.7%   |
| $ \begin{array}{ c c c c c c c c c c c c c c c c c c c$                                                                                                                                                                                                                                                                                                                                                                                                                                                                                                                                                                                                                                                                                                                                                                                                                                                                                                                                                                                                                                                                                                                                                                                                                                                                                                                                                                                                                                                                                                                                                                                                                                                                                                                                                                                                                                                                                                                                                                                                                                         | Other inductrial      | 47      | 51      | 61      | 119     | 67      | 50      | 30      | 67      | 124     | 149     | 147     | 77      | 72      | 75      | 82      | 101     |
| Education  195.9%  -1.5%  -40.0%  -30.6%  1.7%  0.2%  4.6%  36.3%  35.2%  0.3%  1.3%  -16.0%  -7.1%  -4.7%  -2.8%  2.7%    Religion  59  63  75  64  110  63  36  20  55  24  18  44  53  57  70  73    Aged care facilities  231  159  203  250  336  335  425  413  700  594  485  536  536  531  574  600    Aged care facilities  231  159  203  250  336  335  425  413  700  594  485  536  536  531  574  600    Aged care facilities  810  744  612  782  1,037  1,512  1,141  759  729  687  696  1,040  1,264  1,187  948  900    (non-aged care)  2.9%  -8.1%  -17.7%  27.9%  32.5%  45.9%  -24.5%  -33.5%  -4.0%                                                                                                                                                                                                                                                                                                                                                                                                                                                                                                                                                                                                                                                                                                                                                                                                                                                                                                                                                                                                                                                                                                                                                                                                                                                                                                                                                                                                                                                                    |                       | -36.0%  | 7.7%    | 19.4%   | 94.7%   | -43.2%  | -25.6%  | -40.7%  | 125.7%  | 84.7%   | 19.7%   | -1.3%   | -47.2%  | -7.1%   | 3.6%    | 10.6%   | 22.3%   |
| 195.9%  -1.5%  -40.0%  -30.6%  1.7%  0.2%  4.6%  36.3%  35.2%  0.3%  1.3%  -16.0%  -7.1%  -4.7%  -2.8%  2.7%    Religion  59  63  75  64  110  63  36  20  55  24  18  44  53  57  70  73    23.6%  7.6%  19.0%  -15.8%  73.7%  -42.6%  -42.9%  -45.2%  178.7%  -55.9%  -26.1%  144.5%  20.1%  81%  21.7%  50    Aged care facilities  231  159  203  250  336  335  425  413  700  594  485  536  536  531  574  600    Aged care facilities  810  744  612  782  1.037  1,512  1,141  759  729  687  696  1,040  1,264  1,187  948  900  600  600  2,15%  -6.0%  -20.2%  -4.2%  -33.5%  -4.0%  -5.7%  1,2%  49.4%  21.5%  6.0%                                                                                                                                                                                                                                                                                                                                                                                                                                                                                                                                                                                                                                                                                                                                                                                                                                                                                                                                                                                                                                                                                                                                                                                                                                                                                                                                                                                                                                                                | Education             | 2,858   | 2,815   | 1,689   | 1,171   | 1,191   | 1,194   | 1,249   | 1,702   | 2,301   | 2,308   | 2,337   | 1,962   | 1,822   | 1,737   | 1,688   | 1,733   |
| Religion    23.6%    7.6%    19.0%    -15.8%    73.7%    -42.6%    -42.9%    -45.2%    178.7%    -55.9%    2.61%    144.5%    20.1%    8.1%    21.7%    5.09      Aged care facilities    231    159    203    250    336    335    425    413    700    594    485    536    536    531    574    607      -30.5%    -31.4%    27.9%    23.4%    34.2%    -0.2%    26.7%    -2.7%    69.3%    -15.1%    1.06%    -0.1%    -0.9%    82.2%    5.79      Health facilities<br>(non-aged care)    810    744    612    782    1.037    1,512    1,141    759    729    687    696    1,040    1,264    1,187    948    904      (non-aged care)    2.9%    -8.1%    -17.7%    27.9%    32.5%    45.9%    -24.5%    -33.5%    -4.0%    -5.7%    1.2%    49.4%    21.5%    -6.0%    -20.2%    -4.2%      Enterta                                                                                                                                                                                                                                                                                                                                                                                                                                                                                                                                                                                                                                                                                                                                                                                                                                                                                                                                                                                                                                                                                                                                                                                                                                                                                     |                       | 195.9%  | -1.5%   | -40.0%  | -30.6%  | 1.7%    | 0.2%    | 4.6%    | 36.3%   | 35.2%   | 0.3%    | 1.3%    | -16.0%  | -7.1%   | -4.7%   | -2.8%   | 2.7%    |
| 23.6%    7.6%    19.0%    -15.8%    73.7%    -42.6%    -42.9%    -45.2%    178.7%    -55.9%    -26.1%    144.5%    20.1%    8.1%    21.7%    5.09      Aged care facilities    231    159    203    250    336    335    425    413    700    594    485    536    536    531    574    600      Aged care facilities    -30.5%    -31.4%    27.9%    23.4%    34.2%    -0.2%    26.7%    -2.7%    69.3%    -15.1%    -18.5%    10.6%    -0.1%    -0.9%    8.2%    5.77      Health facilities<br>(non-aged care)    810    744    612    782    1,037    1,512    1,141    759    729    687    696    1,040    1,264    1,187    948    904      (non-aged care)    2.9%    -8.1%    -17.7%    27.9%    32.5%    45.9%    -24.5%    -33.5%    -4.0%    -5.7%    1.2%    49.4%    21.5%    -6.0%    -20.2%    -4.2                                                                                                                                                                                                                                                                                                                                                                                                                                                                                                                                                                                                                                                                                                                                                                                                                                                                                                                                                                                                                                                                                                                                                                                                                                                                             | Policion              | 59      | 63      | 75      | 64      | 110     | 63      | 36      | 20      | 55      | 24      | 18      | 44      | 53      | 57      | 70      | 73      |
| Aged care facilities  -30.5%  -31.4%  27.9%  23.4%  34.2%  -0.2%  26.7%  -2.7%  69.3%  -15.1%  -18.5%  10.6%  -0.1%  -0.9%  8.2%  5.79    Health facilities<br>(non-aged care)  810  744  612  782  1,037  1,512  1,141  759  729  687  696  1,040  1,264  1,187  948  908    (non-aged care)  2.9%  -8.1%  -17.7%  27.9%  32.5%  45.9%  -24.5%  -33.5%  -4.0%  -5.7%  696  1,040  1,264  1,187  948  908    (non-aged care)  2.9%  -8.1%  -17.7%  27.9%  32.5%  45.9%  -24.5%  -33.5%  -4.0%  -5.7%  12.8%  91.4%  21.5%  -6.0%  -20.2%  -4.2%    Entertainment &<br>Recreation  518  417  644  653  766  615  397  886  1,010  874  834  921  788  699  695  743    Accommodation  366  164  298  219                                                                                                                                                                                                                                                                                                                                                                                                                                                                                                                                                                                                                                                                                                                                                                                                                                                                                                                                                                                                                                                                                                                                                                                                                                                                                                                                                                                         | neligion              | 23.6%   | 7.6%    | 19.0%   | -15.8%  | 73.7%   | -42.6%  | -42.9%  | -45.2%  | 178.7%  | -55.9%  | -26.1%  | 144.5%  | 20.1%   | 8.1%    | 21.7%   | 5.0%    |
| $\begin{array}{ c c c c c c c c c c c c c c c c c c c$                                                                                                                                                                                                                                                                                                                                                                                                                                                                                                                                                                                                                                                                                                                                                                                                                                                                                                                                                                                                                                                                                                                                                                                                                                                                                                                                                                                                                                                                                                                                                                                                                                                                                                                                                                                                                                                                                                                                                                                                                                          | Aged care facilities  | 231     | 159     | 203     | 250     | 336     | 335     | 425     | 413     | 700     | 594     | 485     | 536     | 536     | 531     | 574     | 607     |
| Instruction register for the formation of t |                       | -30.5%  | -31.4%  | 27.9%   | 23.4%   | 34.2%   | -0.2%   | 26.7%   | -2.7%   | 69.3%   | -15.1%  | -18.5%  | 10.6%   | -0.1%   | -0.9%   | 8.2%    | 5.7%    |
| Image: Properties of the second se |                       | 810     | 744     | 612     | 782     | 1,037   | 1,512   | 1,141   | 759     | 729     | 687     | 696     | 1,040   | 1,264   | 1,187   | 948     | 908     |
| Conternamental 26.1%  -19.6%  54.6%  1.4%  17.2%  -19.7%  -35.5%  123.4%  14.0%  -13.5%  -4.6%  10.4%  -14.4%  -11.3%  -0.6%  6.99    Accommodation  366  164  298  219  164  184  218  429  717  879  1,681  1,124  697  430  502  573    Accommodation  -39.9%  -55.1%  81.8%  -26.5%  -25.4%  12.5%  18.7%  96.5%  66.9%  22.6%  91.2%  -33.1%  -38.0%  -38.3%  16.6%  14.3%    Other non-residential  507  289  339  378  742  645  647  730  610  848  737  561  521  555  639  689                                                                                                                                                                                                                                                                                                                                                                                                                                                                                                                                                                                                                                                                                                                                                                                                                                                                                                                                                                                                                                                                                                                                                                                                                                                                                                                                                                                                                                                                                                                                                                                                        | (non-aged care)       | 2.9%    | -8.1%   | -17.7%  | 27.9%   | 32.5%   | 45.9%   | -24.5%  | -33.5%  | -4.0%   | -5.7%   | 1.2%    | 49.4%   | 21.5%   | -6.0%   | -20.2%  | -4.2%   |
| Accommodation  366  164  298  219  164  184  218  429  717  879  1,681  1,124  697  430  502  573    Accommodation  -39.9%  -55.1%  81.8%  -26.5%  -25.4%  12.5%  18.7%  96.5%  66.9%  22.6%  91.2%  -33.1%  -38.0%  -38.3%  16.6%  14.3%    Other non-residential  507  289  339  378  742  645  647  730  610  848  737  561  521  555  639  683                                                                                                                                                                                                                                                                                                                                                                                                                                                                                                                                                                                                                                                                                                                                                                                                                                                                                                                                                                                                                                                                                                                                                                                                                                                                                                                                                                                                                                                                                                                                                                                                                                                                                                                                              |                       | 518     | 417     | 644     | 653     | 766     | 615     | 397     | 886     | 1,010   | 874     | 834     | 921     | 788     | 699     | 695     | 743     |
| Accommodation  -39.9%  -55.1%  81.8%  -26.5%  -25.4%  12.5%  18.7%  96.5%  66.9%  22.6%  91.2%  -33.1%  -38.0%  -38.3%  16.6%  14.3%    Other non-residential  507  289  339  378  742  645  647  730  610  848  737  561  521  555  639  689                                                                                                                                                                                                                                                                                                                                                                                                                                                                                                                                                                                                                                                                                                                                                                                                                                                                                                                                                                                                                                                                                                                                                                                                                                                                                                                                                                                                                                                                                                                                                                                                                                                                                                                                                                                                                                                   |                       | -26.1%  | -19.6%  | 54.6%   | 1.4%    | 17.2%   | -19.7%  | -35.5%  | 123.4%  | 14.0%   | -13.5%  | -4.6%   | 10.4%   | -14.4%  | -11.3%  | -0.6%   | 6.9%    |
| -39.9%  -55.1%  81.8%  -26.5%  -25.4%  12.5%  18.7%  96.5%  66.9%  22.6%  91.2%  -33.1%  -38.0%  -38.3%  16.6%  14.3'    Other non-residential  507  289  339  378  742  645  647  730  610  848  737  561  521  555  639  68'                                                                                                                                                                                                                                                                                                                                                                                                                                                                                                                                                                                                                                                                                                                                                                                                                                                                                                                                                                                                                                                                                                                                                                                                                                                                                                                                                                                                                                                                                                                                                                                                                                                                                                                                                                                                                                                                  | Accommodation         | 366     | 164     | 298     | 219     | 164     | 184     | 218     | 429     | 717     | 879     | 1,681   | 1,124   | 697     | 430     | 502     | 573     |
| Other non-residential                                                                                                                                                                                                                                                                                                                                                                                                                                                                                                                                                                                                                                                                                                                                                                                                                                                                                                                                                                                                                                                                                                                                                                                                                                                                                                                                                                                                                                                                                                                                                                                                                                                                                                                                                                                                                                                                                                                                                                                                                                                                           |                       | -39.9%  | -55.1%  | 81.8%   | -26.5%  | -25.4%  | 12.5%   | 18.7%   | 96.5%   | 66.9%   | 22.6%   | 91.2%   | -33.1%  | -38.0%  | -38.3%  | 16.6%   | 14.3%   |
|                                                                                                                                                                                                                                                                                                                                                                                                                                                                                                                                                                                                                                                                                                                                                                                                                                                                                                                                                                                                                                                                                                                                                                                                                                                                                                                                                                                                                                                                                                                                                                                                                                                                                                                                                                                                                                                                                                                                                                                                                                                                                                 | Other non-residential | 507     | 289     | 339     | 378     | 742     | 645     | 647     | 730     | 610     | 848     | 737     | 561     | 521     | 555     | 639     | 681     |
|                                                                                                                                                                                                                                                                                                                                                                                                                                                                                                                                                                                                                                                                                                                                                                                                                                                                                                                                                                                                                                                                                                                                                                                                                                                                                                                                                                                                                                                                                                                                                                                                                                                                                                                                                                                                                                                                                                                                                                                                                                                                                                 |                       | 176.8%  | -43.0%  | 17.4%   | 11.7%   | 96.1%   | -13.1%  | 0.4%    | 12.8%   | -16.4%  | 39.0%   | -13.2%  | -23.9%  | -7.1%   | 6.6%    | 15.1%   | 6.5%    |