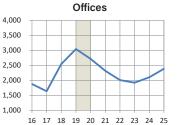

Commercial building has performed strongly in Victoria over recent years and activity is projected to peak at \$13.56 billion during 2019/20 following growth of 4.4% on the previous year's already elevated performance. Being a highly cyclical activity, the recent good years for commercial building work in Victoria are likely to be followed by a tougher period. Accordingly, the local market is predicted to endure a 9.2% decline in investment during 2020/21 followed by a further contraction of 8.0% in 2021/22. It is our expectation that the volume of commercial building work in Victoria

will reach a trough during 2022/23 with a further fall of 4.5%. Once activity does start to recover in 2023/24, the expansion of 3.0% will gather steam the following year and grow by a further 6.5%. The long-term underlying demand for commercial building in Victoria is solid.