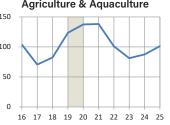

#### NON-RESIDENTIAL BUILDING WORK DONE BY SECTOR

\$M, chain volume measures, constant 2016/17 prices - Year Ended June

| Non-Residential<br>Building    9.09    8.476    6.607    8.446    8.396    9.438    10.294    12.990    12.991    13.559    12.11    11.322    10.822    11.49    1.855      Retal &<br>Worldeside trade    1.310    1.346    1.277    1.688    1.444    1.340    1.668    1.827    1.483    1.659    1.539    1.751    1.888    1.927    1.040    2.06    0.758    3.676    3.676    3.676    3.676    3.676    3.676    1.689    6.676    1.339    1.346    .21.38    1.278    1.466    5.776    1.688    1.2876    1.2896    .221%    2.21%    2.21%    2.21%    2.21%    2.21%    2.21%    2.21%    2.21%    2.21%    2.21%    2.21%    2.21%    2.21%    2.21%    2.21%    2.21%    2.21%    2.21%    2.21%    2.21%    2.21%    2.21%    2.21%    2.21%    2.21%    2.21%    2.21%    2.21%    2.21%    2.21%    2.21%    2.21%    2.21%    2.21                                                                                                                                                                                                                                                                                                                                                                                                                                                                                                                                                                                                                                                                                                                                                                                                                                                                                                                                                                                                                                                                                                                                                                                                                                          | %ch                   | 2009-10 | 2010-11 | 2011-12 | 2012-13 | 2013-14 | 2014-15 | 2015-16 | 2016-17 | 2017-18 | 2018-19 | 2019-20 | 2020-21 | 2021-22 | 2022-23 | 2023-24 | 2024-25 |
|-------------------------------------------------------------------------------------------------------------------------------------------------------------------------------------------------------------------------------------------------------------------------------------------------------------------------------------------------------------------------------------------------------------------------------------------------------------------------------------------------------------------------------------------------------------------------------------------------------------------------------------------------------------------------------------------------------------------------------------------------------------------------------------------------------------------------------------------------------------------------------------------------------------------------------------------------------------------------------------------------------------------------------------------------------------------------------------------------------------------------------------------------------------------------------------------------------------------------------------------------------------------------------------------------------------------------------------------------------------------------------------------------------------------------------------------------------------------------------------------------------------------------------------------------------------------------------------------------------------------------------------------------------------------------------------------------------------------------------------------------------------------------------------------------------------------------------------------------------------------------------------------------------------------------------------------------------------------------------------------------------------------------------------------------------------------------------------------------|-----------------------|---------|---------|---------|---------|---------|---------|---------|---------|---------|---------|---------|---------|---------|---------|---------|---------|
| Number    -2.3%    7.0%    1.5%    1.2%    3.7%    2.4%    4.4%    4.2%    8.0%    4.5%    3.0%    6.5%      Ratil &<br>vholesale rade    -3.2%    7.7%    1.4%    1.2%    1.4%    1.4%    5.5%    1.4%    5.5%    1.4%    5.5%    1.5%    1.5%    1.5%    1.5%    1.5%    1.5%    1.5%    1.5%    1.5%    1.5%    1.5%    1.5%    1.5%    1.5%    1.5%    1.5%    1.5%    1.5%    1.5%    1.5%    1.5%    1.5%    1.5%    1.5%    1.5%    1.5%    1.5%    1.5%    1.5%    1.5%    1.5%    1.5%    1.5%    1.5%    1.5%    1.5%    1.5%    1.5%    1.5%    1.5%    1.5%    1.5%    1.5%    1.5%    1.2%    1.5%    1.2%    1.5%    1.2%    1.5%    1.2%    1.5%    1.2%    1.5%    1.2%    1.5%    1.2%    1.5%    1.2%    1.5%    1.2%    1.5%    1.5%    1.5%    1.5%    1.                                                                                                                                                                                                                                                                                                                                                                                                                                                                                                                                                                                                                                                                                                                                                                                                                                                                                                                                                                                                                                                                                                                                                                                                                                                                                                                   |                       |         |         |         |         |         |         |         |         |         |         |         |         |         |         |         | 11,876  |
| Retail &<br>wholesale trade    1.310    1.346    1.727    1.098    1.444    1.340    1.658    1.827    1.463    1.650    1.539    1.75    1.888    1.927    1.091    2.05    0.751    1.895    7.286    0.766    3.36    1.3295    2.055    0.768    3.695      Transport building    13    199    19    19    18    13    0.00    3.71    154    150    4.29    3.24    2.71    2.06    2.316    2.095    2.346    2.17    1.02    1.597    1.191    1.046    1.098    1.277    1.28    2.514    3.040    2.71    2.24    2.016    2.346    2.11    2.04    2.12    2.02    2.016    2.318    2.009    1.823    2.124    3.00    3.138    1.398    1.398    1.398    1.398    1.398    1.398    1.398    1.398    1.398    1.398    1.498    1.398    1.498    1.498    1.498    1.498    1.498    1.498    1.498                                                                                                                                                                                                                                                                                                                                                                                                                                                                                                                                                                                                                                                                                                                                                                                                                                                                                                                                                                                                                                                                                                                                                                                                                                                                              |                       |         |         |         |         |         |         |         |         |         |         |         | -       |         | .,.     |         | 6.5%    |
| March Barb    -12,4%    27,5%    28,3%    -1.7%    -1.49%    72,5%    17,9%    16,5%    -19,9%    6.6%    -13,8%    13,8%    72,5%    20,9%    20,7%    30,9%      Tansport building    199    449    181    139    3.40    3.71    154    150    429    3.44    265    284    271    2.66    2.31%    2.21%    12.6%    12.5%    12.5%    12.5%    12.5%    12.5%    12.5%    12.5%    12.5%    2.31%    2.009    12.2    2.01%    2.31%    2.009    12.3    2.01%    13.5%    15.5%    10.7%    12.6%    13.5%    13.5%    10.5%    12.5%    12.5%    12.5%    13.5%    10.5%    12.5%    12.5%    13.5%    10.5%    12.5%    10.5%    12.5%    12.5%    13.5%    13.5%    13.5%    10.5%    12.5%    14.5%    12.5%    14.5%    12.5%    12.5%    12.5%    12.5%    12.5%    12.5%    12.5%    12.5%    12.5% <td>Datail 9</td> <td></td> <td>2,009</td>                                                                                                                                                                                                                                                                                                                                                                                                                                                                                                                                                                                                                                                                                                                                                                                                                                                                                                                                                                                                                                                                                         | Datail 9              |         |         |         |         |         |         |         |         |         |         |         |         |         |         |         | 2,009   |
| Transport buildings    189    149    181    139    340    371    154    150    429    374    265    284    271    246    277    300      Offices    -13.4%    -21.3%    22.3%    -23.4%    144.6%    91%    -58.6%    -26.9%    186.3%    -12.8%    2718    2.39    2.009    182.3    10.20    2.33    2.009    182.3    2.012    2.38    2.39    2.009    182.3    9.3%    13.8      Other commercial    47    49    44    19    118    75    139    74    85    188    104    98    78    67    110    122      Cher commercial    243    727    328    277    163    301    317    346    178    339    409    245    249    241    252    244    145    121    78    1046    128    101    136    101    105    102    1036    104    145                                                                                                                                                                                                                                                                                                                                                                                                                                                                                                                                                                                                                                                                                                                                                                                                                                                                                                                                                                                                                                                                                                                                                                                                                                                                                                                                                   |                       |         | -       |         | -       | -       | -       |         | -       | -       |         |         |         |         |         | -       | 3.6%    |
| 13.4%    21.3%    22.3%    23.4%    14.4%    93%    58.5%    2.6%    18.3%    12.8%    72.7%    4.6%    9.3%    12.7%    12.5%      Offices    12.17    11.26    15.9%    11.8%    2.016    13.8%    6.30%    10.7%    12.8%    55.1%    13.7%    13.6%    13.6%    13.7%    13.8%    13.7%    13.8%    13.7%    13.8%    13.7%    13.8%    13.7%    13.8%    13.7%    13.8%    13.7%    13.8%    13.7%    13.8%    13.7%    14.5%    12.7%    14.8%    13.7%    44.8%    13.7%    44.8%    13.7%    44.8%    14.5%    12.7%    14.5%    12.1%    13.8%    12.7%    14.5%    12.1%    13.8%    13.7%    13.8%    13.7%    33.9%    33.8%    13.9%    14.5%    14.5%    14.5%    14.5%    14.5%    14.5%    14.5%    14.5%    14.5%    14.5%    14.5%    14.5%    14.5%    14.5%    14.5%    14.5%    14.5%    14.5%<                                                                                                                                                                                                                                                                                                                                                                                                                                                                                                                                                                                                                                                                                                                                                                                                                                                                                                                                                                                                                                                                                                                                                                                                                                                                            |                       | 189     | 149     | 181     | 139     | 340     | 371     | 154     | 150     | 429     | 374     | 265     | 284     | 271     | 246     | 277     | 306     |
| Offices    -17.8%    -7.5%    4.8%    2.01%    -3.8%    6.0%    10.7%    -12.8%    51%    19.7%    -10.7%    -13.4%    -13.4%    -13.3%    0.3%    0.3%    0.1%    12.8%    51%    19.7%    10.7%    -14.6%    12.1%    -14.6%    13.4%    -13.4%    -13.3%    0.3%    2.2%    11.1    12.2%      Cher commercial    23.3%    3.8%    -10.4%    168.8%    -0.7%    -3.8%    66.9%    -47.0%    14.5%    12.1%    -4.6%    5.2%    2.0%    -4.6%    2.0%    2.0%    2.0%    2.0%    2.0%    2.0%    2.0%    2.0%    2.0%    2.0%    2.0%    2.0%    2.0%    2.0%    2.0%    2.0%    2.0%    2.0%    2.0%    2.0%    2.0%    2.0%    2.0%    2.0%    2.0%    2.0%    2.0%    2.0%    2.0%    2.0%    2.0%    2.0%    2.0%    2.0%    2.0%    2.0%    2.0%    2.0%    2.0%    2.0%    2.0%    2.0%                                                                                                                                                                                                                                                                                                                                                                                                                                                                                                                                                                                                                                                                                                                                                                                                                                                                                                                                                                                                                                                                                                                                                                                                                                                                                                 | Transport buildings   | -13.4%  | -21.3%  | 22.1%   | -23.4%  | 144.6%  | 9.1%    | -58.5%  | -2.6%   | 186.3%  | -12.8%  | -29.1%  | 7.2%    | -4.6%   | -9.3%   | 12.7%   | 10.5%   |
| -47.8%    -7.5%    41.8%    20.1%    -3.8%    -8.0%    10.7%    -1.2.8%    51.5%    19.7%    -1.0.8%    -1.3.4%    -4.3.8%    -4.3.8%    9.3.8%    13.5      Other commercial    33.9%    3.8%    -10.4%    168.8%    -0.76    -36.8%    66.9%    -47.0%    121.5%    -44.6%    -5.7%    -20.8%    12.4%    12.4%    12.4%    12.4%    12.4%    12.4%    12.4%    12.4%    12.4%    12.4%    12.4%    12.4%    12.4%    12.4%    12.4%    12.4%    12.4%    12.4%    12.4%    12.4%    12.4%    12.4%    12.4%    12.4%    12.4%    12.4%    12.4%    12.4%    12.4%    12.4%    12.4%    12.4%    12.4%    12.4%    12.4%    12.4%    12.4%    12.4%    12.4%    12.4%    12.4%    12.4%    12.4%    12.4%    12.4%    12.4%    12.4%    12.4%    12.4%    12.4%    12.4%    12.4%    12.4%    12.4%    12.4%    12.4%    12.4% <t< td=""><td></td><td>1,217</td><td>1,126</td><td>1,597</td><td>1,918</td><td>1,846</td><td>1,698</td><td>1,879</td><td>1,638</td><td>2,541</td><td>3,043</td><td>2,716</td><td>2,319</td><td>2,009</td><td>1,923</td><td>2,102</td><td>2,386</td></t<>                                                                                                                                                                                                                                                                                                                                                                                                                                                                                                                                                                                                                                                                                                                                                                                                                                                                                                                                                                                                       |                       | 1,217   | 1,126   | 1,597   | 1,918   | 1,846   | 1,698   | 1,879   | 1,638   | 2,541   | 3,043   | 2,716   | 2,319   | 2,009   | 1,923   | 2,102   | 2,386   |
| Other commercial    33.9%    3.8%    -10.4%    18.8%    -0.7%    -36.8%    86.9%    -47.0%    12.1%    14.6%    -5.7%    -20.8%    12.3%    27.8%    12.1%    22.3%    12.1%    20.5%    12.3%    27.8%    12.1%    33.9    40.9    24.5    24.9    24.1    25.2%    24.4%    22.3%    12.1%    20.5%    12.3%    27.8%    12.3%    27.8%    12.3%    27.8%    12.3%    27.8%    27.8%    27.8%    27.8%    27.8%    27.8%    27.8%    27.8%    27.8%    27.8%    27.8%    27.8%    27.8%    27.8%    27.8%    27.8%    27.8%    27.8%    27.8%    27.8%    27.8%    27.8%    27.8%    27.8%    27.8%    27.8%    27.8%    27.8%    27.8%    27.8%    27.8%    27.8%    27.8%    27.8%    27.8%    27.8%    27.8%    27.8%    27.8%    27.8%    27.8%    27.8%    27.8%    27.8%    27.8%    27.8%    27.8%    27.8%    27.8%                                                                                                                                                                                                                                                                                                                                                                                                                                                                                                                                                                                                                                                                                                                                                                                                                                                                                                                                                                                                                                                                                                                                                                                                                                                                   | Offices               | -47.8%  | -7.5%   | 41.8%   | 20.1%   | -3.8%   | -8.0%   | 10.7%   | -12.8%  | 55.1%   | 19.7%   | -10.7%  | -14.6%  | -13.4%  | -4.3%   | 9.3%    | 13.5%   |
| 33.9%    3.8%    -10.4%    168.%    -0.7%    -3.6.%    66.9%    -4.70%    14.5%    12.17%    -44.6%    -5.7%    -2.0.8%    12.3%    27.8    27.8    27.8    27.8    27.8    27.8    27.8    27.8    37.9    38.6    37.9    34.6    17.8    33.9    40.9    24.5    24.9    24.1    25.2    24.4      -23.2%    12.5%    -15.5%    -12.2%    88.5%    5.2%    9.2%    10.04    1455    12.17    97.8    6.6%    4.4%    4.8%      Marehouses    71    192    71    37.7    621    86.6    10.4    71    82    12.4    44.9%    10.7%    13.8    101    81.8    83.9      Agriculture &    36.6%    160.8%    163.9%    -63.1%    -48.2%    82.0%    20.6%    32.0%    16.6%    50.0%    11.2%    0.6%    10.6%    10.6%    10.6%    10.6%    10.6%    10.6%    10.6%    10.6%    10.6%                                                                                                                                                                                                                                                                                                                                                                                                                                                                                                                                                                                                                                                                                                                                                                                                                                                                                                                                                                                                                                                                                                                                                                                                                                                                                                          |                       | 47      | 49      | 44      | 119     | 118     | 75      | 139     | 74      | 85      | 188     | 104     | 98      | 78      | 87      | 111     | 123     |
| Factories    -2.3.%    12.1%    20.5%    -15.3%    -41.3%    85.1%    5.2%    9.0%    -48.5%    90.2%    10.7%    -40.1%    19%    -3.3%    4.4%    -1.2%      Warehouse    -635    640    737    621    545    10.28    10.81    1.816    -26.5%    44.96    -16.7%    -19.3%    6.9%    12.8%    9.4%      Agriculture & aqueculture    71    192    71    37    67    86    104    71    82    124    137    138    101    81    88    9.0%    12.8%    2.9%    2.0%    3.0%    16.6%    50.0%    11.2%    12.8%    9.8%    10.1    81    88    10.1    81    8.8%    2.0%    3.2%    3.2%    12.8%    12.8%    12.8%    12.8%    12.8%    12.8%    12.8%    12.8%    12.8%    12.8%    12.8%    12.8%    12.8%    12.8%    12.8%    12.8%    12.8%    12.8%    12.8%    12.8%                                                                                                                                                                                                                                                                                                                                                                                                                                                                                                                                                                                                                                                                                                                                                                                                                                                                                                                                                                                                                                                                                                                                                                                                                                                                                                               | Other commercial      | 33.9%   | 3.8%    | -10.4%  | 168.8%  | -0.7%   | -36.8%  | 86.9%   | -47.0%  | 14.5%   | 121.7%  | -44.6%  | -5.7%   | -20.8%  | 12.3%   | 27.8%   | 10.0%   |
| -23.2%    12.1%    20.5%    -15.3%    -41.3%    65.3%    5.2%    9.0%    -48.5%    90.2%    20.7%    -40.1%    19%    -3.3%    4.4%    -4.8      Warehouses    635    640    737    621    545    10.28    10.81    1.81    1.366    10.44    1.455    12.11    978    0.046    1.180    1.28%    9.2%    15.6%    -26.5%    44.9%    -16.7%    19.3%    6.9%    12.8%    9.4%      Agriculture &    39.6%    169.8%    -63.1%    -48.2%    82.0%    20.6%    -32.0%    16.6%    50.0%    11.2%    6.6%    -19.4%    7.7%    19.4%    7.7%    19.4%    7.7%    19.4%    7.7%    19.4%    7.7%    19.4%    4.0%    36.3%    35.2%    0.3%    1.3%    1.413    1.6%    1.1%    1.1%    1.1%    1.1%    1.49    1.47    1.3%    4.1%    36.3%    35.2%    0.3%    1.3%    1.6%    7.1%    7.2%    7.6%                                                                                                                                                                                                                                                                                                                                                                                                                                                                                                                                                                                                                                                                                                                                                                                                                                                                                                                                                                                                                                                                                                                                                                                                                                                                                             |                       | 243     | 272     | 328     | 277     | 163     | 301     | 317     | 346     | 178     | 339     | 409     | 245     | 249     | 241     | 252     | 240     |
| Warehouses    -14.5%    0.8%    15.1%    -15.2%    22.2%    88.5%    5.2%    9.2%    15.6%    -26.5%    44.9%    -16.7%    -19.3%    6.9%    12.8%    9.4%      Agriculture &<br>aquaculture    89.6%    169.8%    -63.1%    -48.2%    82.0%    29.0%    20.6%    -32.0%    16.6%    50.0%    11.2%    0.6%    -26.9%    -19.4%    77    72    75    82    100      Other industrial    -36.0%    77%    19.4%    94.7%    -43.2%    -25.6%    -40.7%    125.7%    84.7%    19.7%    -13.%    -47.2%    -7.1%    3.6%    10.6%    22.3      Education    195.9%    -1.5%    -40.0%    -30.0%    1.7%    0.2%    4.6%    36.3%    35.2%    0.3%    1.3%    -16.0%    -47.2%    -7.1%    4.6%    2.337    1.962    1.822    1.737    1.688    1.73      Education    195.9%    -1.5%    7.40    7.3%    -42.6%    -42.9%    -4                                                                                                                                                                                                                                                                                                                                                                                                                                                                                                                                                                                                                                                                                                                                                                                                                                                                                                                                                                                                                                                                                                                                                                                                                                                                    | Factories             | -23.2%  | 12.1%   | 20.5%   | -15.3%  | -41.3%  | 85.1%   | 5.2%    | 9.0%    | -48.5%  | 90.2%   | 20.7%   | -40.1%  | 1.9%    | -3.3%   | 4.4%    | -4.8%   |
| -14.5%  0.8%  15.1%  -15.8%  -12.2%  88.5%  5.2%  9.2%  15.6%  -26.5%  44.9%  -16.7%  -19.3%  6.9%  12.8%  9.4%    Agriculture &<br>aquaculture  71  192  71  37  67  86  104  71  82  124  137  138  101  81  88  00    Agriculture &<br>aquaculture  47  51  61  119  67  50  30  67  124  149  147  77  72  75  82  100    Other industrial  47  51  61  119  67  50  30  67  124  149  147  77  72  75  82  100    Cher industrial  7.7%  19.4%  4.4.7%  -4.0.7%  12.5%  84.7%  19.7%  -1.3%  -47.2%  -7.1%  3.6%  106.6%  2.337  1.962  1.822  1.737  1.688  1.73    Education  195.9  6.3  75  64  10  63  62  55  24 <td rowspan="2">Warehouses</td> <td>635</td> <td>640</td> <td>737</td> <td>621</td> <td>545</td> <td>1,028</td> <td>1,081</td> <td>1,181</td> <td>1,366</td> <td>1,004</td> <td>1,455</td> <td>1,211</td> <td>978</td> <td>1,046</td> <td>1,180</td> <td>1,291</td>                                                                                                                                                                                                                                                                                                                                                                                                                                                                                                                                                                                                                                                                                                                                                                                                                                                                                                                                                                                                                                                                                                                                                                                                 | Warehouses            | 635     | 640     | 737     | 621     | 545     | 1,028   | 1,081   | 1,181   | 1,366   | 1,004   | 1,455   | 1,211   | 978     | 1,046   | 1,180   | 1,291   |
| Agriculture again    89.6%    169.8%    -63.1%    -48.2%    82.0%    29.0%    20.6%    -32.0%    16.6%    50.0%    11.2%    0.6%    -26.9%    -19.4%    7.7%    15.7%      Other industrial    -36.0%    7.7%    19.4%    94.7%    -43.2%    -25.6%    -40.7%    125.7%    84.7%    19.7%    -1.3%    -47.2%    -7.1%    3.6%    10.6%    2.337    1.962    1.822    1.737    1.688    1.73      Education    195.9%    -1.5%    -40.0%    -30.6%    1.7%    0.2%    4.6%    36.3%    35.2%    0.3%    1.3%    -16.0%    -7.1%    -4.7%    -2.8%    2.77      Religion    59    63    7.5    64    110    63    36    20    55    24    18    44    53    57    70    73      Aged care facilities    7.6%    19.0%    -15.8%    7.3%    -42.6%    -42.9%    -45.2%    178.7%    -55.9%    -26.1%    144.5%                                                                                                                                                                                                                                                                                                                                                                                                                                                                                                                                                                                                                                                                                                                                                                                                                                                                                                                                                                                                                                                                                                                                                                                                                                                                                     |                       | -14.5%  | 0.8%    | 15.1%   | -15.8%  | -12.2%  | 88.5%   | 5.2%    | 9.2%    | 15.6%   | -26.5%  | 44.9%   | -16.7%  | -19.3%  | 6.9%    | 12.8%   | 9.4%    |
| $ \begin{array}{c c c c c c c c c c c c c c c c c c c $                                                                                                                                                                                                                                                                                                                                                                                                                                                                                                                                                                                                                                                                                                                                                                                                                                                                                                                                                                                                                                                                                                                                                                                                                                                                                                                                                                                                                                                                                                                                                                                                                                                                                                                                                                                                                                                                                                                                                                                                                                         | Agriculture &         | 71      | 192     | 71      | 37      | 67      | 86      | 104     | 71      | 82      | 124     | 137     | 138     | 101     | 81      | 88      | 101     |
| Other industrial    -36.0%    77%    19.4%    94.7%    -43.2%    -25.6%    -40.7%    125.7%    84.7%    19.7%    1.3%    -47.2%    -71%    3.6%    10.6%    23.8%      Education    195.9%    -1.5%    -40.0%    -30.6%    1.7%    0.2%    4.6%    36.3%    35.2%    0.3%    1.3%    -46.0%    -71%    -4.7%    -2.7%    2.73      Religion    59    63    75    64    110    63    36    20    55    24    18    44    53    57    70    73      Aged care facilities    76%    19.0%    -15.8%    73.7%    -42.6%    -42.9%    -45.2%    178.7%    -56.9%    -26.1%    144.5%    201%    81.%    21.7%    50.9%      Aged care facilities    731    159    203    250    33.6    33.5    42.5    413    700    594    48.5    536    536    531    574    600    600                                                                                                                                                                                                                                                                                                                                                                                                                                                                                                                                                                                                                                                                                                                                                                                                                                                                                                                                                                                                                                                                                                                                                                                                                                                                                                                          | aquaculture           | 89.6%   | 169.8%  | -63.1%  | -48.2%  | 82.0%   | 29.0%   | 20.6%   | -32.0%  | 16.6%   | 50.0%   | 11.2%   | 0.6%    | -26.9%  | -19.4%  | 7.7%    | 15.7%   |
| $ \begin{array}{ c c c c c c c c c c c c c c c c c c c$                                                                                                                                                                                                                                                                                                                                                                                                                                                                                                                                                                                                                                                                                                                                                                                                                                                                                                                                                                                                                                                                                                                                                                                                                                                                                                                                                                                                                                                                                                                                                                                                                                                                                                                                                                                                                                                                                                                                                                                                                                         | Other inductrial      | 47      | 51      | 61      | 119     | 67      | 50      | 30      | 67      | 124     | 149     | 147     | 77      | 72      | 75      | 82      | 101     |
| Education  195.9%  -1.5%  -40.0%  -30.6%  1.7%  0.2%  4.6%  36.3%  35.2%  0.3%  1.3%  -16.0%  -7.1%  -4.7%  -2.8%  2.7%    Religion  59  63  75  64  110  63  36  20  55  24  18  44  53  57  70  73    Aged care facilities  231  159  203  250  336  335  425  413  700  594  485  536  536  531  574  600    Aged care facilities  231  159  203  250  336  335  425  413  700  594  485  536  536  531  574  600    Aged care facilities  810  744  612  782  1,037  1,512  1,141  759  729  687  696  1,040  1,264  1,187  948  900    (non-aged care)  2.9%  -8.1%  -17.7%  27.9%  32.5%  45.9%  -24.5%  -33.5%  -4.0%                                                                                                                                                                                                                                                                                                                                                                                                                                                                                                                                                                                                                                                                                                                                                                                                                                                                                                                                                                                                                                                                                                                                                                                                                                                                                                                                                                                                                                                                    |                       | -36.0%  | 7.7%    | 19.4%   | 94.7%   | -43.2%  | -25.6%  | -40.7%  | 125.7%  | 84.7%   | 19.7%   | -1.3%   | -47.2%  | -7.1%   | 3.6%    | 10.6%   | 22.3%   |
| 195.9%  -1.5%  -40.0%  -30.6%  1.7%  0.2%  4.6%  36.3%  35.2%  0.3%  1.3%  -16.0%  -7.1%  -4.7%  -2.8%  2.7%    Religion  59  63  75  64  110  63  36  20  55  24  18  44  53  57  70  73    23.6%  7.6%  19.0%  -15.8%  73.7%  -42.6%  -42.9%  -45.2%  178.7%  -55.9%  -26.1%  144.5%  20.1%  81%  21.7%  50    Aged care facilities  231  159  203  250  336  335  425  413  700  594  485  536  536  531  574  600    Aged care facilities  810  744  612  782  1.037  1,512  1,141  759  729  687  696  1,040  1,264  1,187  948  900  600  600  2,15%  -6.0%  -20.2%  -4.2%  -33.5%  -4.0%  -5.7%  1,2%  49.4%  21.5%  6.0%                                                                                                                                                                                                                                                                                                                                                                                                                                                                                                                                                                                                                                                                                                                                                                                                                                                                                                                                                                                                                                                                                                                                                                                                                                                                                                                                                                                                                                                                | Education             | 2,858   | 2,815   | 1,689   | 1,171   | 1,191   | 1,194   | 1,249   | 1,702   | 2,301   | 2,308   | 2,337   | 1,962   | 1,822   | 1,737   | 1,688   | 1,733   |
| Religion    23.6%    7.6%    19.0%    -15.8%    73.7%    -42.6%    -42.9%    -45.2%    178.7%    -55.9%    2.61%    144.5%    20.1%    8.1%    21.7%    5.09      Aged care facilities    231    159    203    250    336    335    425    413    700    594    485    536    536    531    574    607      -30.5%    -31.4%    27.9%    23.4%    34.2%    -0.2%    26.7%    -2.7%    69.3%    -15.1%    1.06%    -0.1%    -0.9%    82.2%    5.79      Health facilities<br>(non-aged care)    810    744    612    782    1.037    1,512    1,141    759    729    687    696    1,040    1,264    1,187    948    904      (non-aged care)    2.9%    -8.1%    -17.7%    27.9%    32.5%    45.9%    -24.5%    -33.5%    -4.0%    -5.7%    1.2%    49.4%    21.5%    -6.0%    -20.2%    -4.2%      Enterta                                                                                                                                                                                                                                                                                                                                                                                                                                                                                                                                                                                                                                                                                                                                                                                                                                                                                                                                                                                                                                                                                                                                                                                                                                                                                     |                       | 195.9%  | -1.5%   | -40.0%  | -30.6%  | 1.7%    | 0.2%    | 4.6%    | 36.3%   | 35.2%   | 0.3%    | 1.3%    | -16.0%  | -7.1%   | -4.7%   | -2.8%   | 2.7%    |
| 23.6%    7.6%    19.0%    -15.8%    73.7%    -42.6%    -42.9%    -45.2%    178.7%    -55.9%    -26.1%    144.5%    20.1%    8.1%    21.7%    5.09      Aged care facilities    231    159    203    250    336    335    425    413    700    594    485    536    536    531    574    600      Aged care facilities    -30.5%    -31.4%    27.9%    23.4%    34.2%    -0.2%    26.7%    -2.7%    69.3%    -15.1%    -18.5%    10.6%    -0.1%    -0.9%    8.2%    5.77      Health facilities<br>(non-aged care)    810    744    612    782    1,037    1,512    1,141    759    729    687    696    1,040    1,264    1,187    948    904      (non-aged care)    2.9%    -8.1%    -17.7%    27.9%    32.5%    45.9%    -24.5%    -33.5%    -4.0%    -5.7%    1.2%    49.4%    21.5%    -6.0%    -20.2%    -4.2                                                                                                                                                                                                                                                                                                                                                                                                                                                                                                                                                                                                                                                                                                                                                                                                                                                                                                                                                                                                                                                                                                                                                                                                                                                                             | Policion              | 59      | 63      | 75      | 64      | 110     | 63      | 36      | 20      | 55      | 24      | 18      | 44      | 53      | 57      | 70      | 73      |
| Aged care facilities  -30.5%  -31.4%  27.9%  23.4%  34.2%  -0.2%  26.7%  -2.7%  69.3%  -15.1%  -18.5%  10.6%  -0.1%  -0.9%  8.2%  5.79    Health facilities<br>(non-aged care)  810  744  612  782  1,037  1,512  1,141  759  729  687  696  1,040  1,264  1,187  948  908    (non-aged care)  2.9%  -8.1%  -17.7%  27.9%  32.5%  45.9%  -24.5%  -33.5%  -4.0%  -5.7%  696  1,040  1,264  1,187  948  908    (non-aged care)  2.9%  -8.1%  -17.7%  27.9%  32.5%  45.9%  -24.5%  -33.5%  -4.0%  -5.7%  12.8%  91.4%  21.5%  -6.0%  -20.2%  -4.2%    Entertainment &<br>Recreation  518  417  644  653  766  615  397  886  1,010  874  834  921  788  699  695  743    Accommodation  366  164  298  219                                                                                                                                                                                                                                                                                                                                                                                                                                                                                                                                                                                                                                                                                                                                                                                                                                                                                                                                                                                                                                                                                                                                                                                                                                                                                                                                                                                         | neligion              | 23.6%   | 7.6%    | 19.0%   | -15.8%  | 73.7%   | -42.6%  | -42.9%  | -45.2%  | 178.7%  | -55.9%  | -26.1%  | 144.5%  | 20.1%   | 8.1%    | 21.7%   | 5.0%    |
| $\begin{array}{ c c c c c c c c c c c c c c c c c c c$                                                                                                                                                                                                                                                                                                                                                                                                                                                                                                                                                                                                                                                                                                                                                                                                                                                                                                                                                                                                                                                                                                                                                                                                                                                                                                                                                                                                                                                                                                                                                                                                                                                                                                                                                                                                                                                                                                                                                                                                                                          | Aged care facilities  | 231     | 159     | 203     | 250     | 336     | 335     | 425     | 413     | 700     | 594     | 485     | 536     | 536     | 531     | 574     | 607     |
| Instruction register for the formation of t |                       | -30.5%  | -31.4%  | 27.9%   | 23.4%   | 34.2%   | -0.2%   | 26.7%   | -2.7%   | 69.3%   | -15.1%  | -18.5%  | 10.6%   | -0.1%   | -0.9%   | 8.2%    | 5.7%    |
| Image: Properties of the second se |                       | 810     | 744     | 612     | 782     | 1,037   | 1,512   | 1,141   | 759     | 729     | 687     | 696     | 1,040   | 1,264   | 1,187   | 948     | 908     |
| Conternamental 26.1%  -19.6%  54.6%  1.4%  17.2%  -19.7%  -35.5%  123.4%  14.0%  -13.5%  -4.6%  10.4%  -14.4%  -11.3%  -0.6%  6.99    Accommodation  366  164  298  219  164  184  218  429  717  879  1,681  1,124  697  430  502  573    Accommodation  -39.9%  -55.1%  81.8%  -26.5%  -25.4%  12.5%  18.7%  96.5%  66.9%  22.6%  91.2%  -33.1%  -38.0%  -38.3%  16.6%  14.3%    Other non-residential  507  289  339  378  742  645  647  730  610  848  737  561  521  555  639  689                                                                                                                                                                                                                                                                                                                                                                                                                                                                                                                                                                                                                                                                                                                                                                                                                                                                                                                                                                                                                                                                                                                                                                                                                                                                                                                                                                                                                                                                                                                                                                                                        | (non-aged care)       | 2.9%    | -8.1%   | -17.7%  | 27.9%   | 32.5%   | 45.9%   | -24.5%  | -33.5%  | -4.0%   | -5.7%   | 1.2%    | 49.4%   | 21.5%   | -6.0%   | -20.2%  | -4.2%   |
| Accommodation  366  164  298  219  164  184  218  429  717  879  1,681  1,124  697  430  502  573    Accommodation  -39.9%  -55.1%  81.8%  -26.5%  -25.4%  12.5%  18.7%  96.5%  66.9%  22.6%  91.2%  -33.1%  -38.0%  -38.3%  16.6%  14.3%    Other non-residential  507  289  339  378  742  645  647  730  610  848  737  561  521  555  639  683                                                                                                                                                                                                                                                                                                                                                                                                                                                                                                                                                                                                                                                                                                                                                                                                                                                                                                                                                                                                                                                                                                                                                                                                                                                                                                                                                                                                                                                                                                                                                                                                                                                                                                                                              |                       | 518     | 417     | 644     | 653     | 766     | 615     | 397     | 886     | 1,010   | 874     | 834     | 921     | 788     | 699     | 695     | 743     |
| Accommodation  -39.9%  -55.1%  81.8%  -26.5%  -25.4%  12.5%  18.7%  96.5%  66.9%  22.6%  91.2%  -33.1%  -38.0%  -38.3%  16.6%  14.3%    Other non-residential  507  289  339  378  742  645  647  730  610  848  737  561  521  555  639  689                                                                                                                                                                                                                                                                                                                                                                                                                                                                                                                                                                                                                                                                                                                                                                                                                                                                                                                                                                                                                                                                                                                                                                                                                                                                                                                                                                                                                                                                                                                                                                                                                                                                                                                                                                                                                                                   |                       | -26.1%  | -19.6%  | 54.6%   | 1.4%    | 17.2%   | -19.7%  | -35.5%  | 123.4%  | 14.0%   | -13.5%  | -4.6%   | 10.4%   | -14.4%  | -11.3%  | -0.6%   | 6.9%    |
| -39.9%  -55.1%  81.8%  -26.5%  -25.4%  12.5%  18.7%  96.5%  66.9%  22.6%  91.2%  -33.1%  -38.0%  -38.3%  16.6%  14.3'    Other non-residential  507  289  339  378  742  645  647  730  610  848  737  561  521  555  639  68'                                                                                                                                                                                                                                                                                                                                                                                                                                                                                                                                                                                                                                                                                                                                                                                                                                                                                                                                                                                                                                                                                                                                                                                                                                                                                                                                                                                                                                                                                                                                                                                                                                                                                                                                                                                                                                                                  | Accommodation         | 366     | 164     | 298     | 219     | 164     | 184     | 218     | 429     | 717     | 879     | 1,681   | 1,124   | 697     | 430     | 502     | 573     |
| Other non-residential                                                                                                                                                                                                                                                                                                                                                                                                                                                                                                                                                                                                                                                                                                                                                                                                                                                                                                                                                                                                                                                                                                                                                                                                                                                                                                                                                                                                                                                                                                                                                                                                                                                                                                                                                                                                                                                                                                                                                                                                                                                                           |                       | -39.9%  | -55.1%  | 81.8%   | -26.5%  | -25.4%  | 12.5%   | 18.7%   | 96.5%   | 66.9%   | 22.6%   | 91.2%   | -33.1%  | -38.0%  | -38.3%  | 16.6%   | 14.3%   |
|                                                                                                                                                                                                                                                                                                                                                                                                                                                                                                                                                                                                                                                                                                                                                                                                                                                                                                                                                                                                                                                                                                                                                                                                                                                                                                                                                                                                                                                                                                                                                                                                                                                                                                                                                                                                                                                                                                                                                                                                                                                                                                 | Other non-residential | 507     | 289     | 339     | 378     | 742     | 645     | 647     | 730     | 610     | 848     | 737     | 561     | 521     | 555     | 639     | 681     |
|                                                                                                                                                                                                                                                                                                                                                                                                                                                                                                                                                                                                                                                                                                                                                                                                                                                                                                                                                                                                                                                                                                                                                                                                                                                                                                                                                                                                                                                                                                                                                                                                                                                                                                                                                                                                                                                                                                                                                                                                                                                                                                 |                       | 176.8%  | -43.0%  | 17.4%   | 11.7%   | 96.1%   | -13.1%  | 0.4%    | 12.8%   | -16.4%  | 39.0%   | -13.2%  | -23.9%  | -7.1%   | 6.6%    | 15.1%   | 6.5%    |