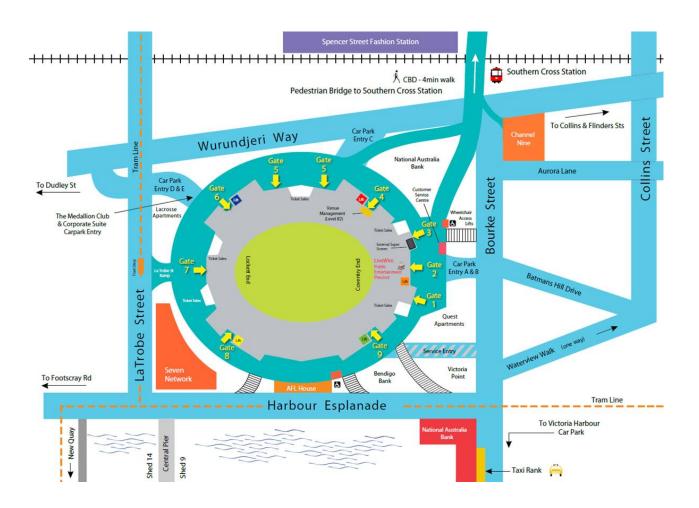

# HOW TO GET TO THE VICTORY ROOM

## By Private Vehicle

- Enter the Marvel Stadium car park via **Bourke Street Car Park Entry A** (left ramp)
- Park to the left of the venue and follow the signs to Gate 9
- Take the lift to Level 1 and follow the signs to the Victory Room

### By Taxi

- Direct the taxi to stop on the Harbour Esplanade side of the venue
- Proceed up the steps next to AFL House turn to your right, proceeding to **Gate 9** and follow the signs to the Victory Room

### **By Tram**

• The Latrobe Street, Bourke Street and City Circle trams can be utilised to get to Marvel Stadium. Please refer to the map once you alight the tram to ascertain the direction you need to travel to and around the venue to get to **Gate 9** 

### **By Train**

• Cross the Bourke Street Pedestrian Bridge from Southern Cross Station until you reach Gate 2. Turn to your left, walk to Gate 9 and follow the signs to the Victory Room